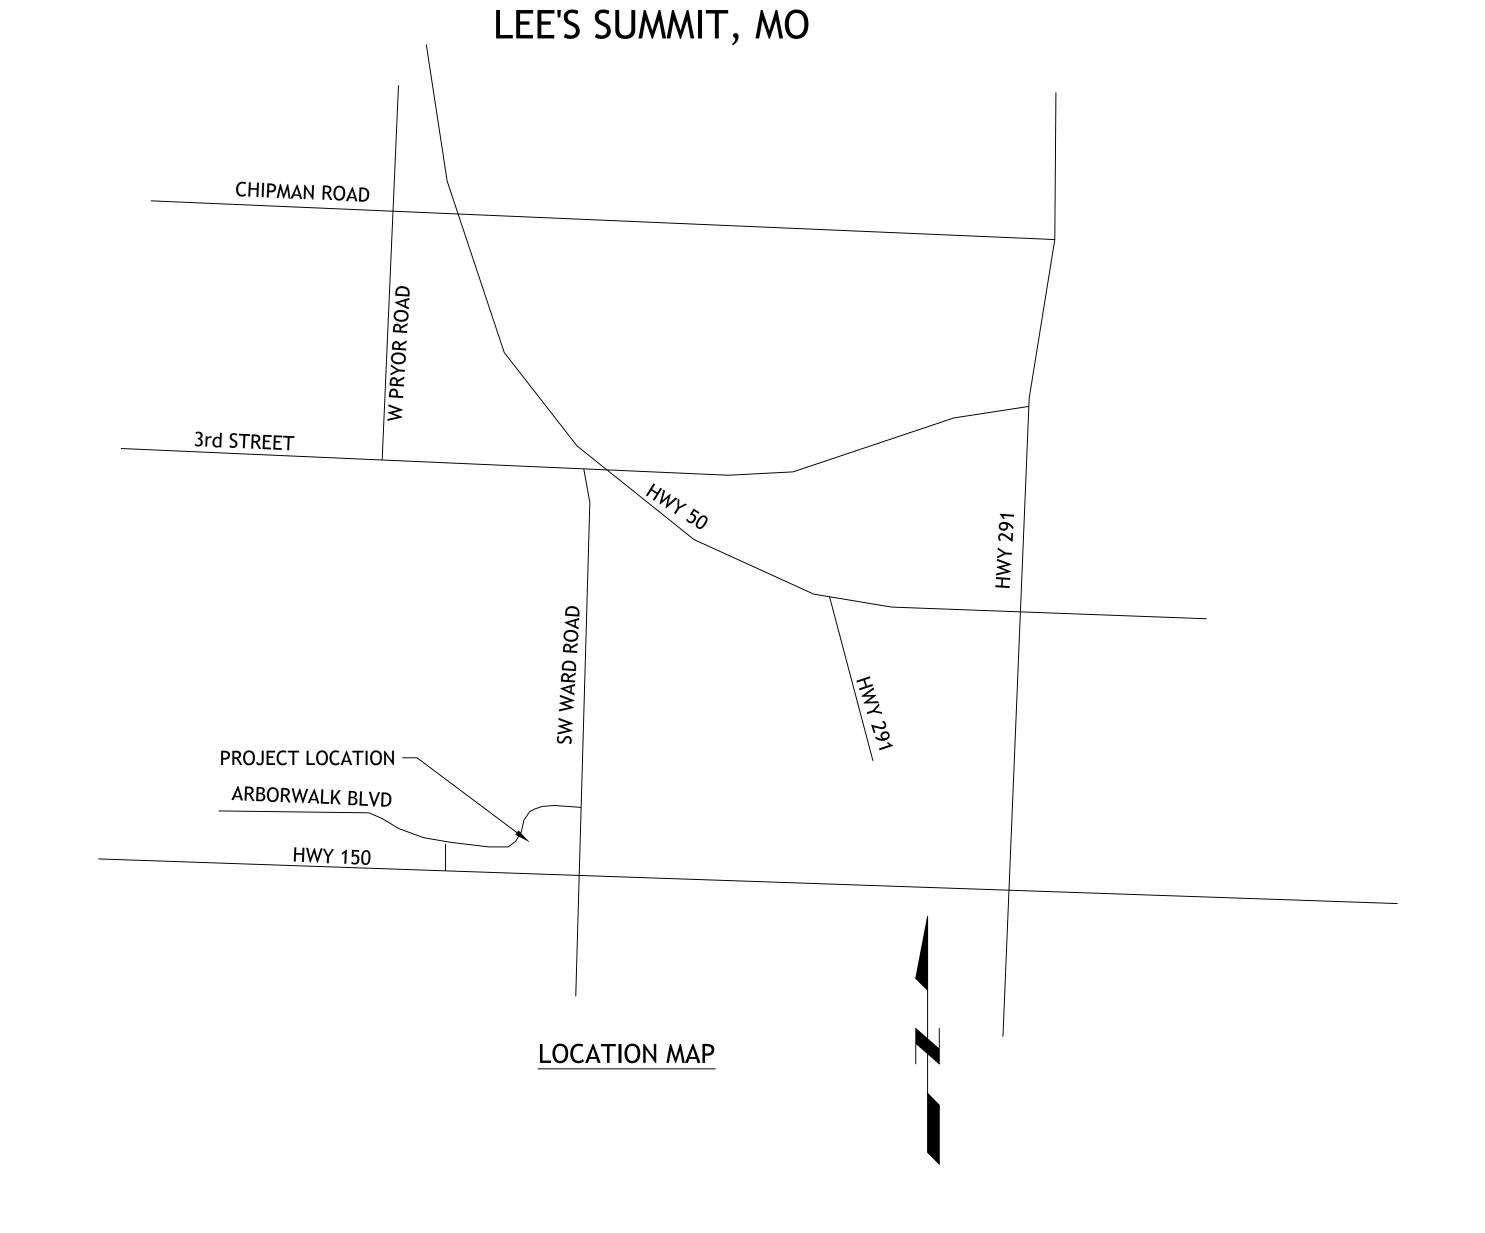

NTROL THE PHYSICAL CONSTRUCTION ON A CONTEMPORARY BASIS AT THE SITE.

### CAUTION- NOTICE TO CONTRACTOR

THE CONTRACTOR IS SPECIFICALLY CAUTIONED THAT THE LOCATION AND/OR ELEVATION OF EXISTING UTILITIES AS SHOWN ON THESE PLANS IS BASED ON RECORDS OF THE VARIOUS UTILITY COMPANIES AND, WHERE POSSIBLE, MEASUREMENTS TAKEN IN THE FIELD. THE INFORMATION IS NOT TO BE RELIED ON AS BEING EXACT OR COMPLETE. THE CONTRACTOR MUST CALL THE APPROPRIATE UTILITY COMPANY AT LEAST 72 HOURS BEFORE ANY EXCAVATION TO REQUEST EXACT FIELD LOCATION OF UTILITIES. IT SHALL BE THE RESPONSIBILITY OF THE CONTRACTOR TO RELOCATE ALL EXISTING UTILITIES WHICH CONFLICT WITH PROPOSED IMPROVEMENTS SHOWN ON THE PLANS. THE CONTRACTOR SHALL EXPOSE EXISTING UTILITIES AT LOCATIONS OF POSSIBLE CONFLICTS PRIOR TO ANY CONSTRUCTION.



### NOTE

1. ALL CONSTRUCTION SHALL FOLLOW THE CITY OF LEE'S SUMMIT DESIGN AND CONSTRUCTION MANUAL AS ADOPTED BY ORDINANCE 5813. WHERE DISCREPANCIES EXIST BETWEEN THESE PLANS AND THE DESIGN AND CONSTRUCTION MANUAL, THE MORE STRINGENT SHALL PREVAIL.

- 2. THERE ARE NO GAS/OIL WELLS PER MDNR DATABASE OF OIL AND GAS PERMITS.
- 3. THE CONTRACTOR SHALL CONTACT THE CITY DEVELOPMENT SERVICES ENGINEERING INSPECTION TO SCHEDULE A PRE-CONSTRUCTION MEETING WITH A FIELD ENGINEERING INSPECTOR PRIOR TO ANY LAND DISTURBANCE WORK AT 816-969-1200.
- 4. THESE PLANS ARE FOR TREE REMOVAL ONLY. ADDITIONAL PLANS WILL BE PROVIDED FOR SUBSEQUENT GRADING OPERATIONS.

# INDEX OF SHEETS

- C-1 COVER SHEET
- C-2 EROSION CONTROL PLAN
- C-3 DETAILS

## **DEVELOPER**

MARTIN CITY PARTNERS, LLC 7217 W 110TH STREET OVER