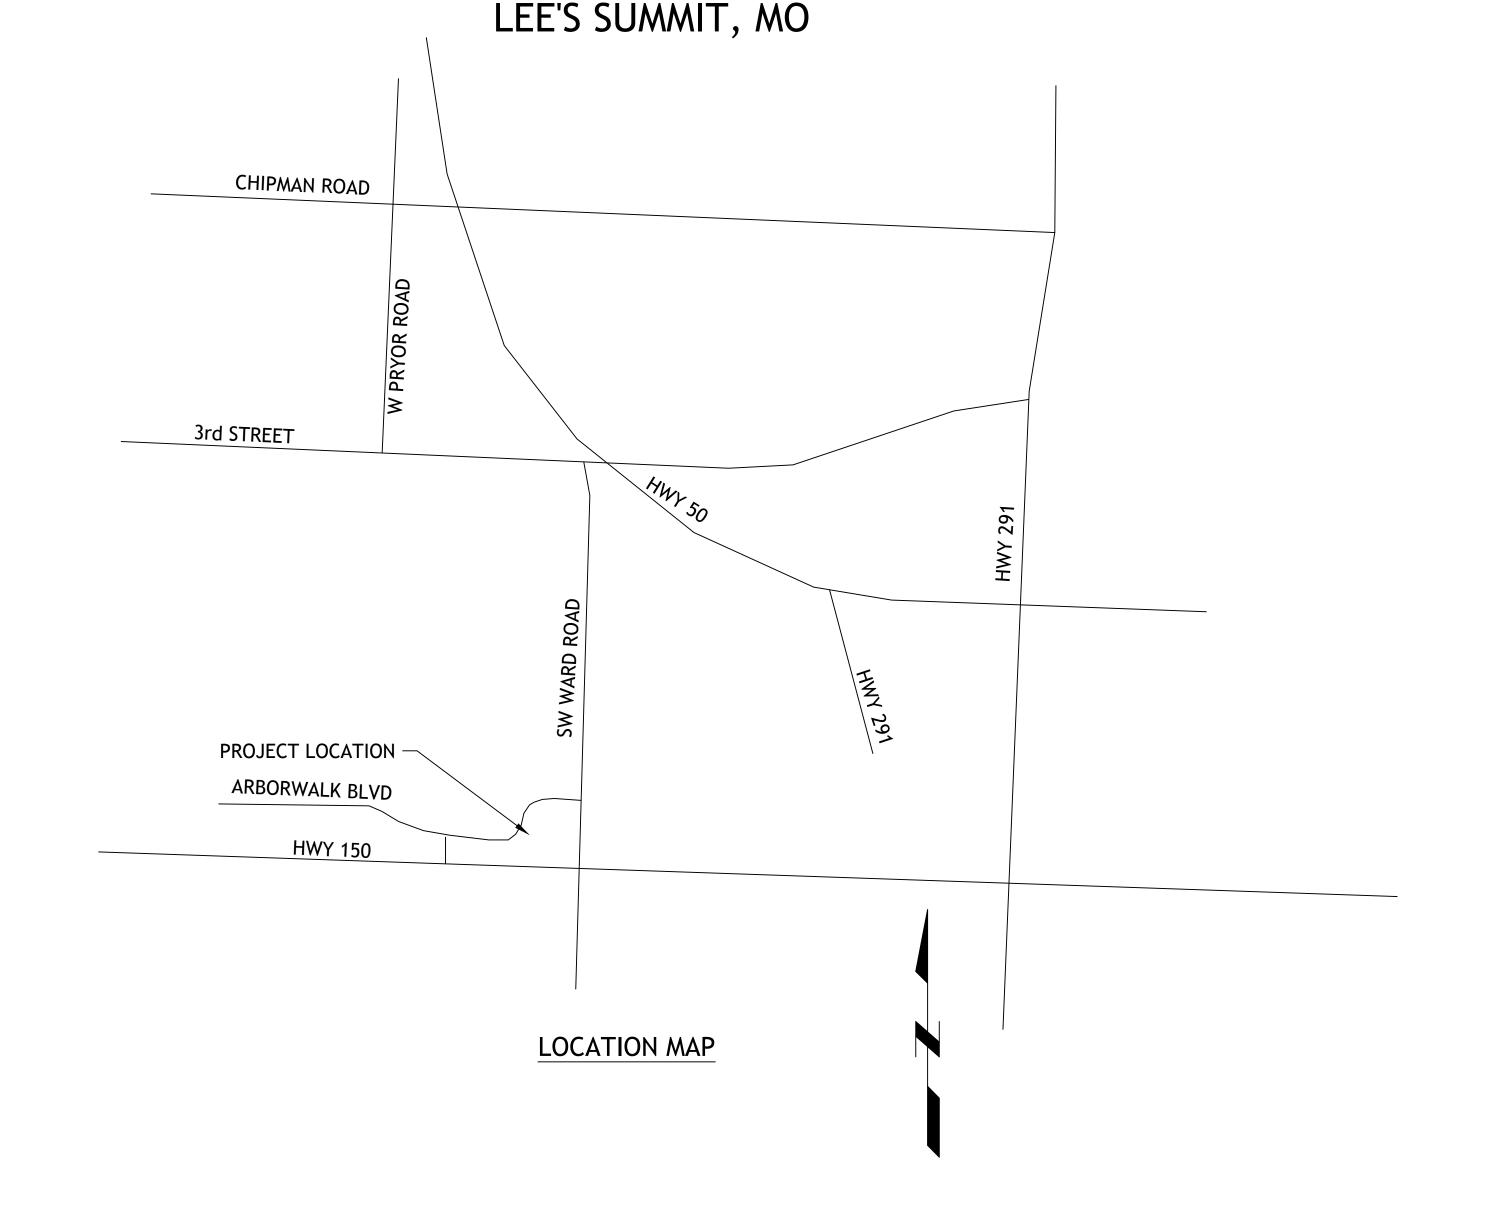

NTROL THE PHYSICAL CONSTRUCTION ON A CONTEMPORARY BASIS AT THE SITE.

### CAUTION- NOTICE TO CONTRACTOR

THE CONTRACTOR IS SPECIFICALLY CAUTIONED THAT THE LOCATION AND/OR ELEVATION OF EXISTING UTILITIES AS SHOWN ON THESE PLANS IS BASED ON RECORDS OF THE VARIOUS UTILITY COMPANIES AND, WHERE POSSIBLE, MEASUREMENTS TAKEN IN THE FIELD. THE INFORMATION IS NOT TO BE RELIED ON AS BEING EXACT OR COMPLETE. THE CONTRACTOR MUST CALL THE APPROPRIATE UTILITY COMPANY AT LEAST 72 HOURS BEFORE ANY EXCAVATION TO REQUEST EXACT FIELD LOCATION OF UTILITIES. IT SHALL BE THE RESPONSIBILITY OF THE CONTRACTOR TO RELOCATE ALL EXISTING UTILITIES WHICH CONFLICT WITH PROPOSED IMPROVEMENTS SHOWN ON THE PLANS. THE CONTRACTOR SHALL EXPOSE EXISTING UTILITIES AT LOCATIONS OF POSSIBLE CONFLICTS PRIOR TO ANY CONSTRUCTION.



### NOTE

1. ALL CONSTRUCTION SHALL FOLLOW THE CITY OF LEE'S SUMMIT DESIGN AND CONSTRUCTION MANUAL AS ADOPTED BY ORDINANCE 5813. WHERE DISCREPANCIES EXIST BETWEEN THESE PLANS AND THE DESIGN AND CONSTRUCTION MANUAL, THE MORE STRINGENT SHALL PREVAIL.

- 2. THERE ARE NO GAS/OIL WELLS PER MDNR DATABASE OF OIL AND GAS PERMITS.
- 3. THE CONTRACTOR SHALL CONTACT THE CITY DEVELOPMENT SERVICES ENGINEERING INSPECTION TO SCHEDULE A PRE-CONSTRUCTION MEETING WITH A FIELD ENGINEERING INSPECTOR PRIOR TO ANY LAND DISTURBANCE WORK AT 816-969-1200.
- 4. THESE PLANS ARE FOR TREE REMOVAL ONLY. ADDITIONAL PLANS WILL BE PROVIDED FOR SUBSEQUENT GRADING OPERATIONS.

# INDEX OF SHEETS

- C-1 COVER SHEET
- C-2 EROSION CONTROL PLAN
- C-3 DETAILS

## **DEVELOPER**

MARTIN CITY PARTNERS, LLC 7217 W 110TH STREET OVER