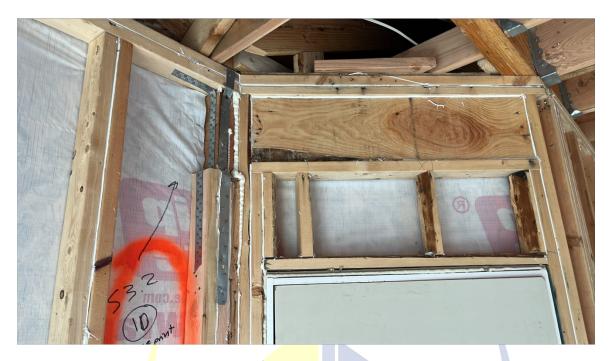

## VISTA STRUCTURAL ENGINEERING, LLC

14718 NW DELIA STREET PORTLAND, OREGON 97229

Connection A – header framed into house and attached with strap (left side of covered deck)

Connection B – header framed into house and attached with strap (right side of covered deck)