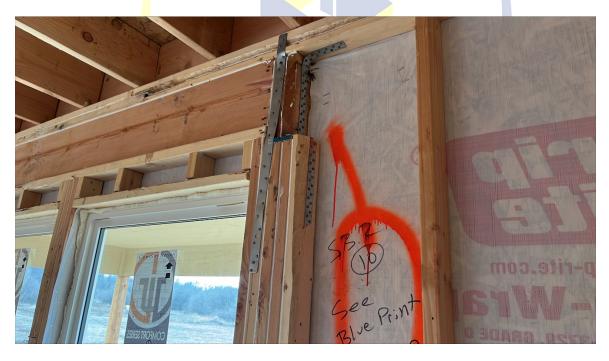

## VISTA STRUCTURAL ENGINEERING, LLC

14718 NW DELIA STREET PORTLAND, OREGON 97229

Connection A – header framed into house and attached with strap (left side of covered deck)

Connection B – header framed into house and attached with strap (right side of covered deck)