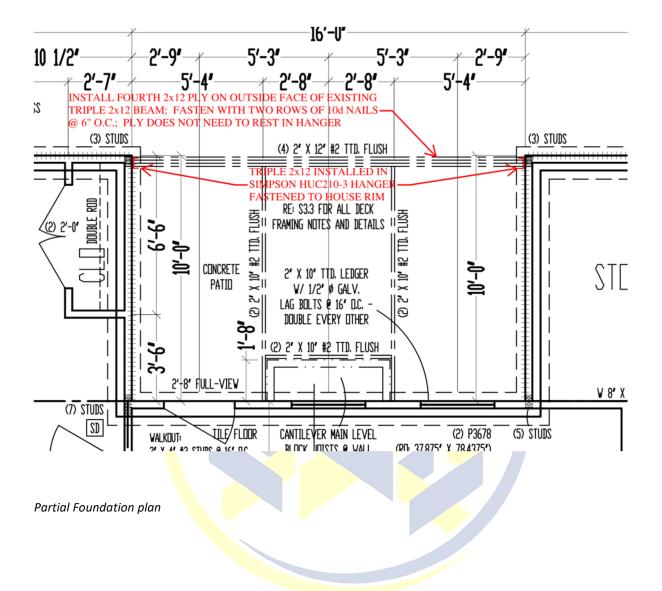

#### Inspection comment: Plans call for 3-stud pack under deck beam. Not built to plans.

**Vista Structural's response:** The plans show a 4-ply 2x12 beam that extends into the walls at the outer corners of the deck and bears on triple 2x studs at each end. A 3-ply 2x12 beam was installed, fastened to the house rim at each end with a Simpson HUC210-3 hanger. The triple 2x studs were installed in the house wall at each corner of the deck. The design load imposed on the HUC210-3 hanger is 2,000 pounds; the allowable load posted by Simpson is 2,680 pounds – therefore, we recommend approval of the hanger connection. We recommend installing the specified fourth 2x12 ply to the outside face of the existing triple 2x12. The fourth ply should be fastened to the existing triple 2x12 with two rows of 10d nails @ 6" o.c., with 2" of top/bottom clearance. The fourth ply does not need to rest in a hanger. The hanger connection to the house rim transfers the loading to the triple 2x studs in the house wall; we recommend approval of the existing triple 2x studs at these locations in the house wall, at the outer corners of the deck.

### VISTA STRUCTURAL ENGINEERING, LLC

14718 NW DELIA STREET PORTLAND, OREGON 97229

Partial plan view of main floor – Location of connections in question