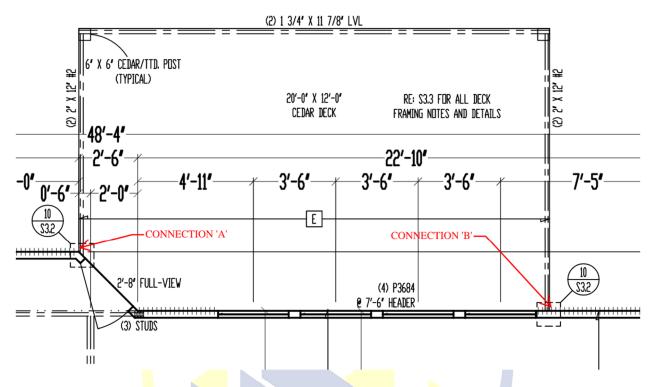

### VISTA STRUCTURAL ENGINEERING, LLC

14718 NW DELIA STREET PORTLAND, OREGON 97229

Partial plan view of main floor – Location of connections in question

## VISTA STRUCTURAL ENGINEERING, LLC

14718 NW DELIA STREET PORTLAND, OREGON 97229

Connection A – header framed into house and attached with strap (left side of covered deck)

Connection B – header framed into house and attached with strap (right side of covered deck)