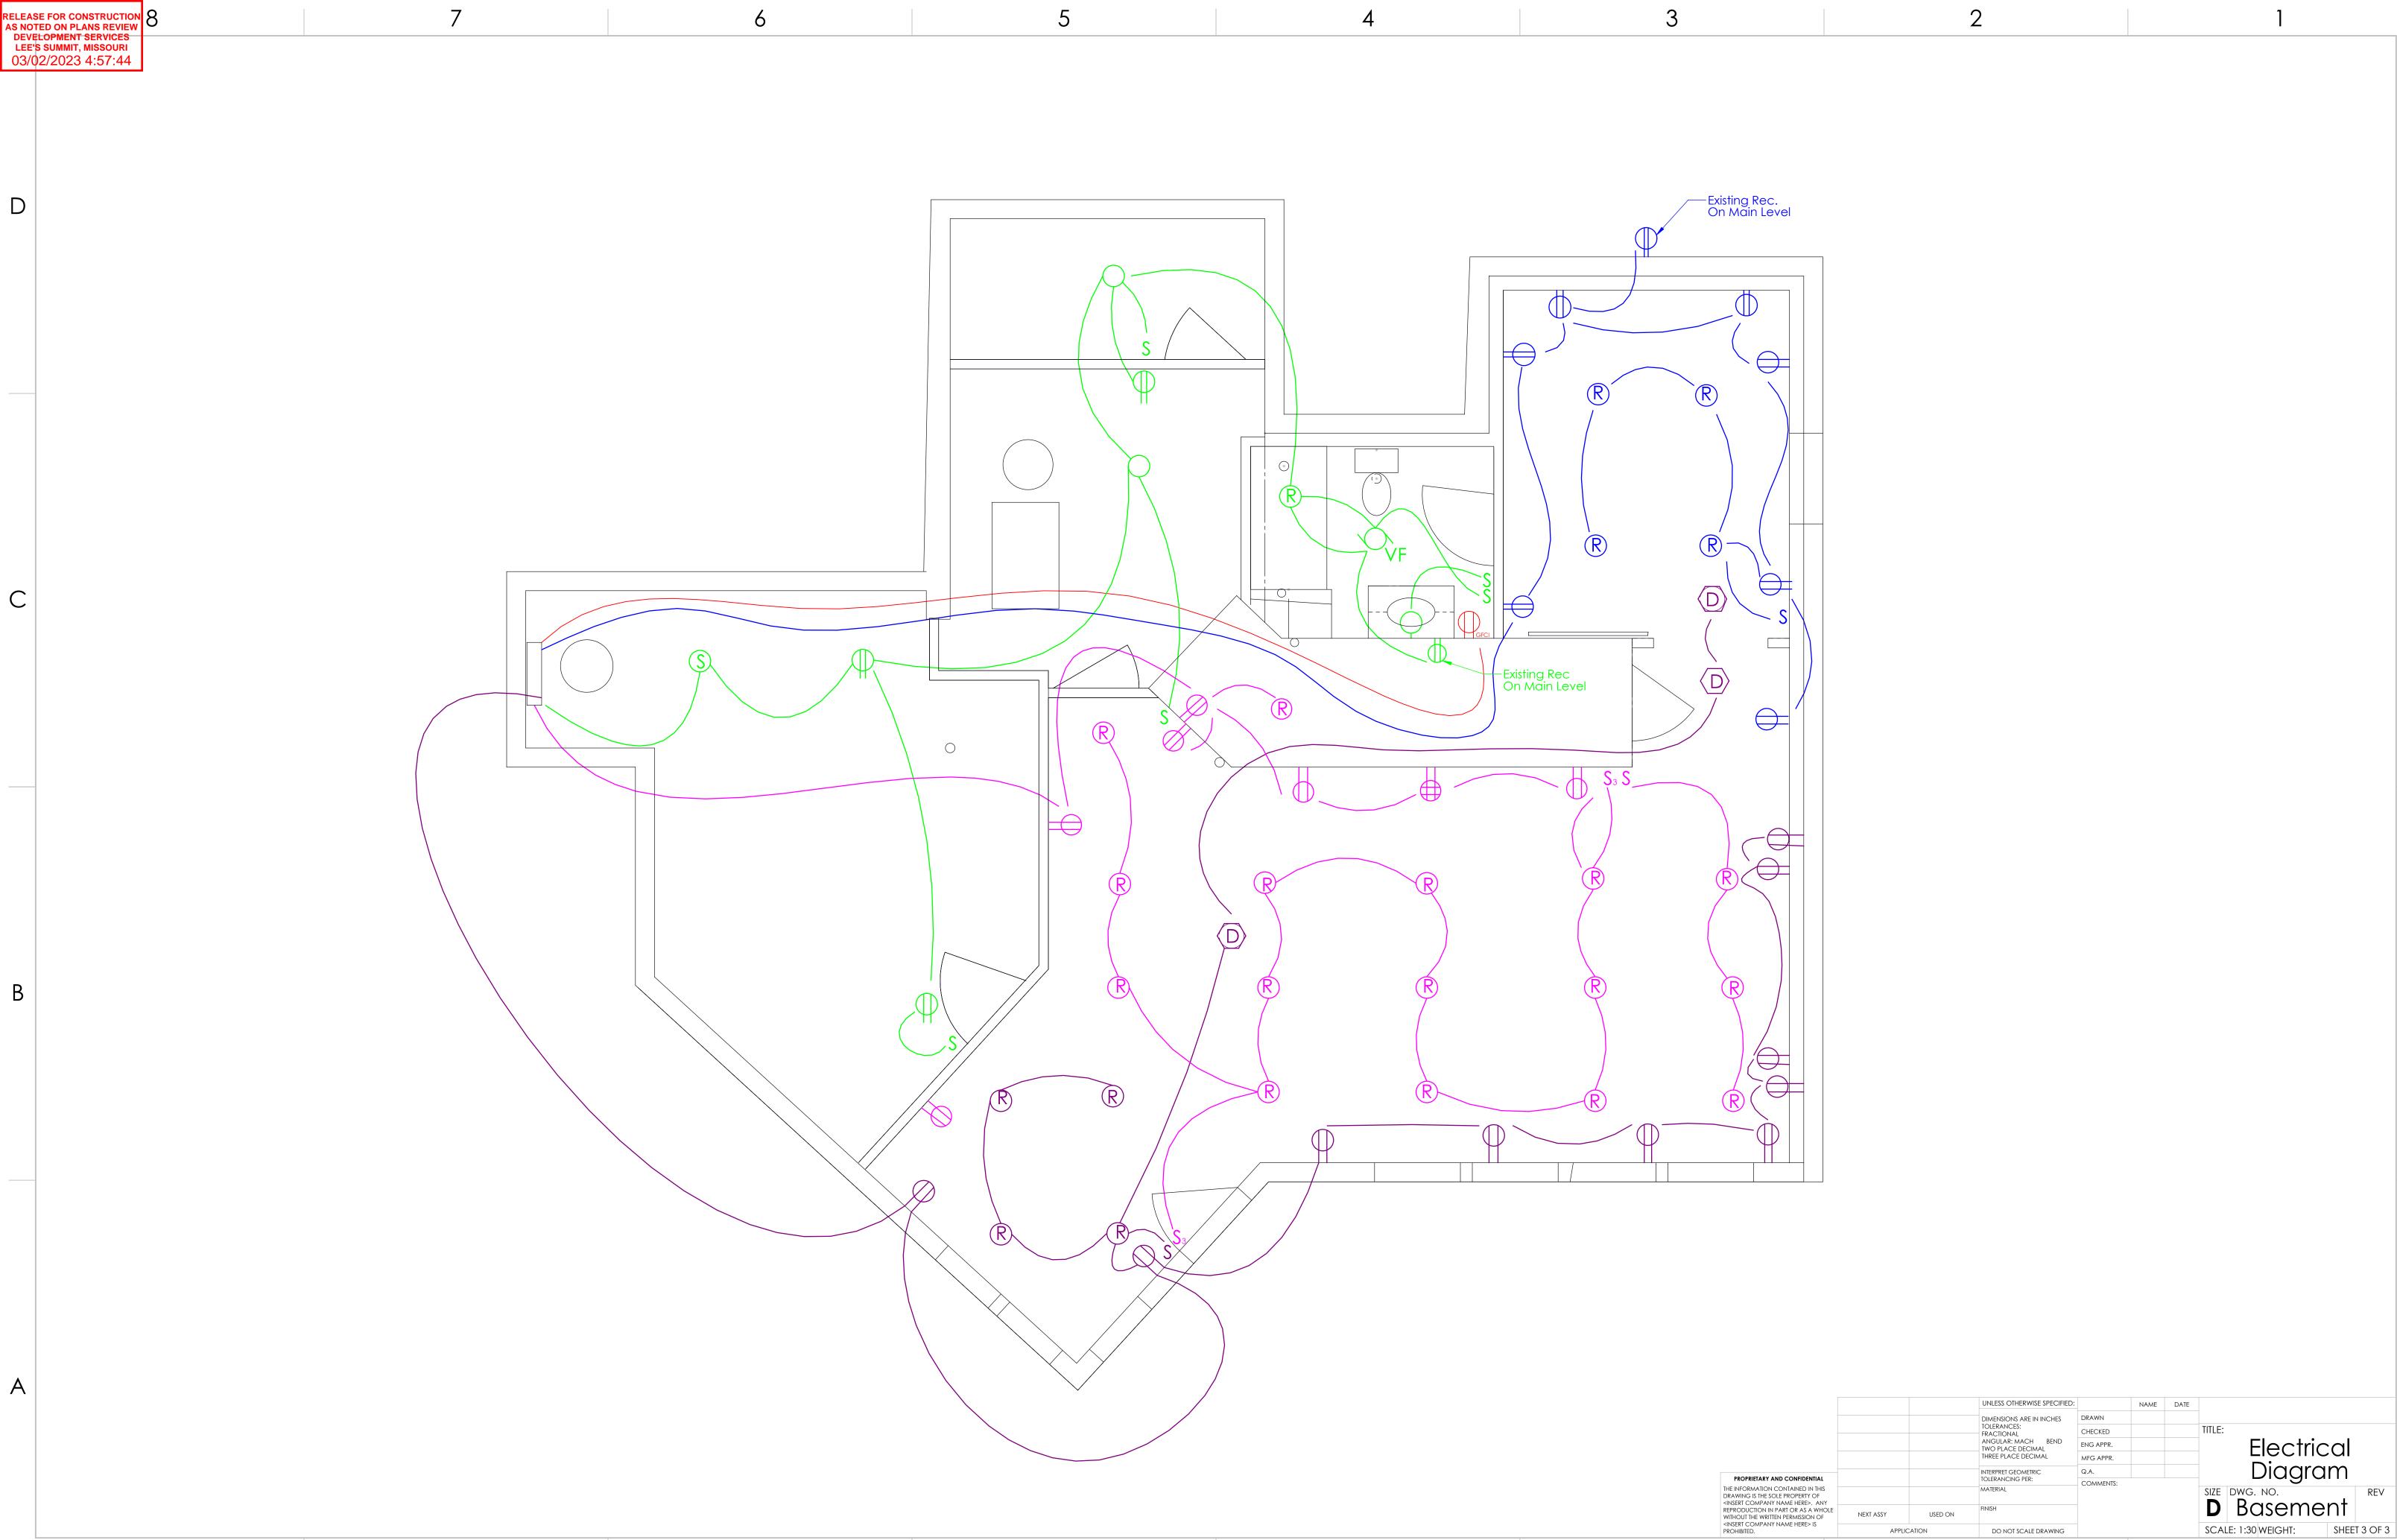

## ELECTRICAL SYMBOL KEY (COPY THIS KEY AND ATTACH IT TO YOUR WIRING PLAN)

240-volt receptacle

Isolated ground receptacle

Duplex receptacle

240-volt **D** dryer receptacle

Singleplex receptacle

Fourplex receptacle

GFCI GFCI duplex GFCI receptacle

WP

Switched receptacle

Weatherproof receptacle

**S**<sub>TH</sub> SP

ST

S<sub>3</sub>

Thermostat Pilot-light switch

Single-pole switch

Timer switch

Three-way switch

Junction box

Ceiling pull switch

Surface-mounted light fixture

Recessed light fixture

WP

Fluorescent light fixture

Wall-mounted light fixture

Weatherproof light fixture

Ceiling fan Electric door opener

CF

D

BT

TV

D

VF

Low-voltage transformer

Television jack

Telephone outlet

Smoke dectector

Vent fan