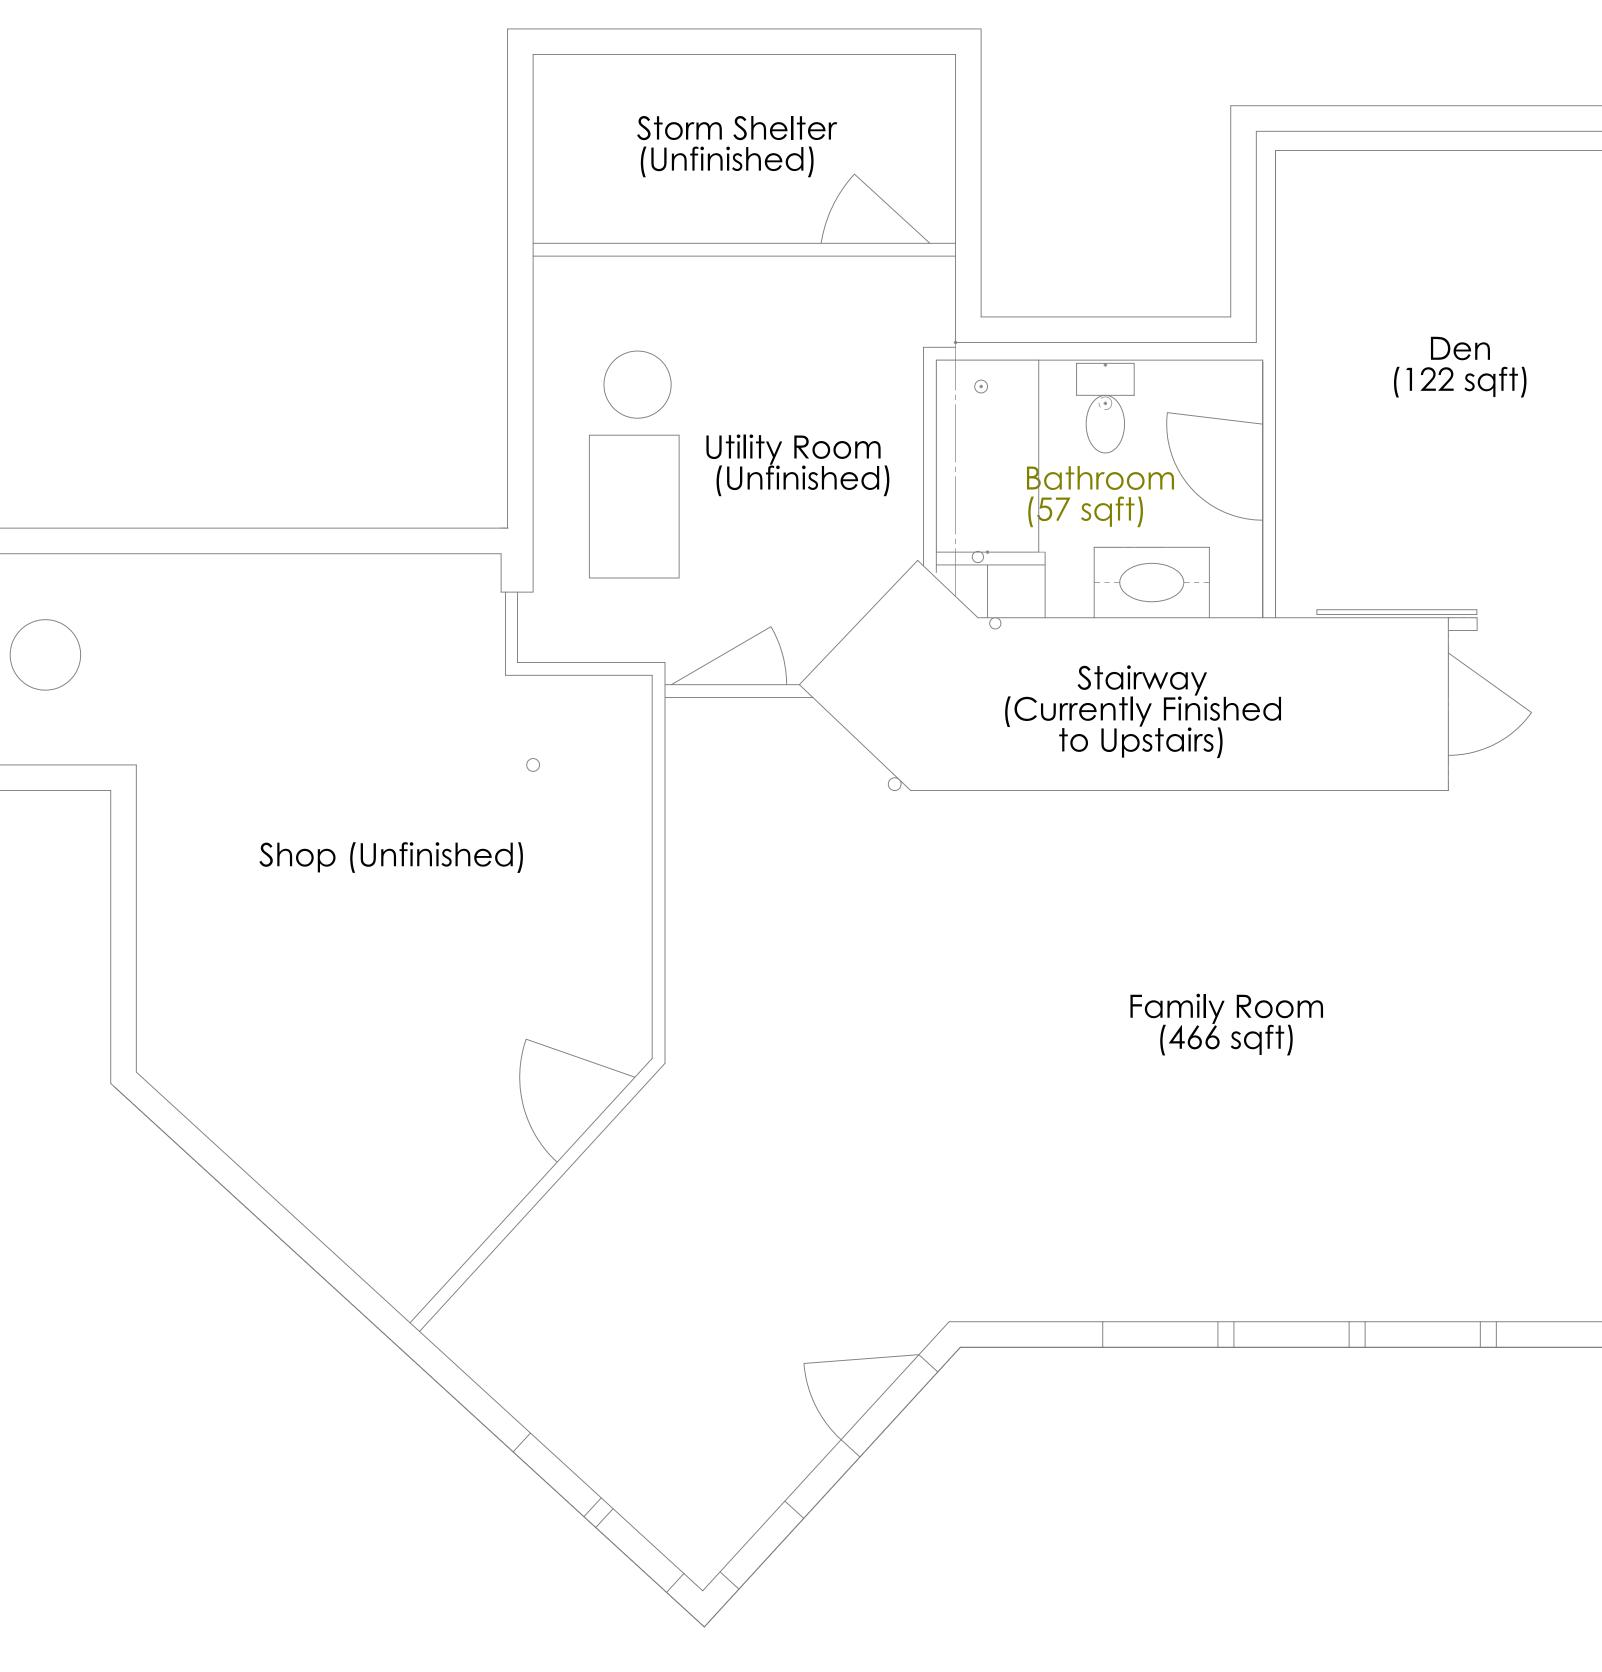

D

С

В

А





| THE INF<br>DRAWI<br><inser<br>REPRO<br/>WITHO</inser<br> | OPRIETARY AND CONFIDENTIAL<br>ORMATION CONTAINED IN THIS<br>ING IS THE SOLE PROPERTY OF<br>T COMPANY NAME HERE>. AN<br>DUCTION IN PART OR AS A WH<br>UT THE WRITTEN PERMISSION OF<br>T COMPANY NAME HERE> IS<br>SITED. | Y | NEXT ASSY<br>APPLIC | USED ON<br>ATION | TOLERANCES:<br>FRACTIONAL<br>ANGULAR: MACH BEND<br>TWO PLACE DECIMAL<br>THREE PLACE DECIMAL<br>INTERPRET GEOMETRIC<br>TOLERANCING PER:<br>MATERIAL<br>FINISH<br>DO NOT SCALE DRAWING | CHECKED<br>ENG APPR.<br>MFG APPR.<br>Q.A.<br>COMMENTS: |      |                 | size dwo | SW W<br>M. Ac<br>3. NO.<br><b>OSEM</b><br>30 WEIGHT:<br>1 | dams<br>nent | REV |   |
|----------------------------------------------------------|------------------------------------------------------