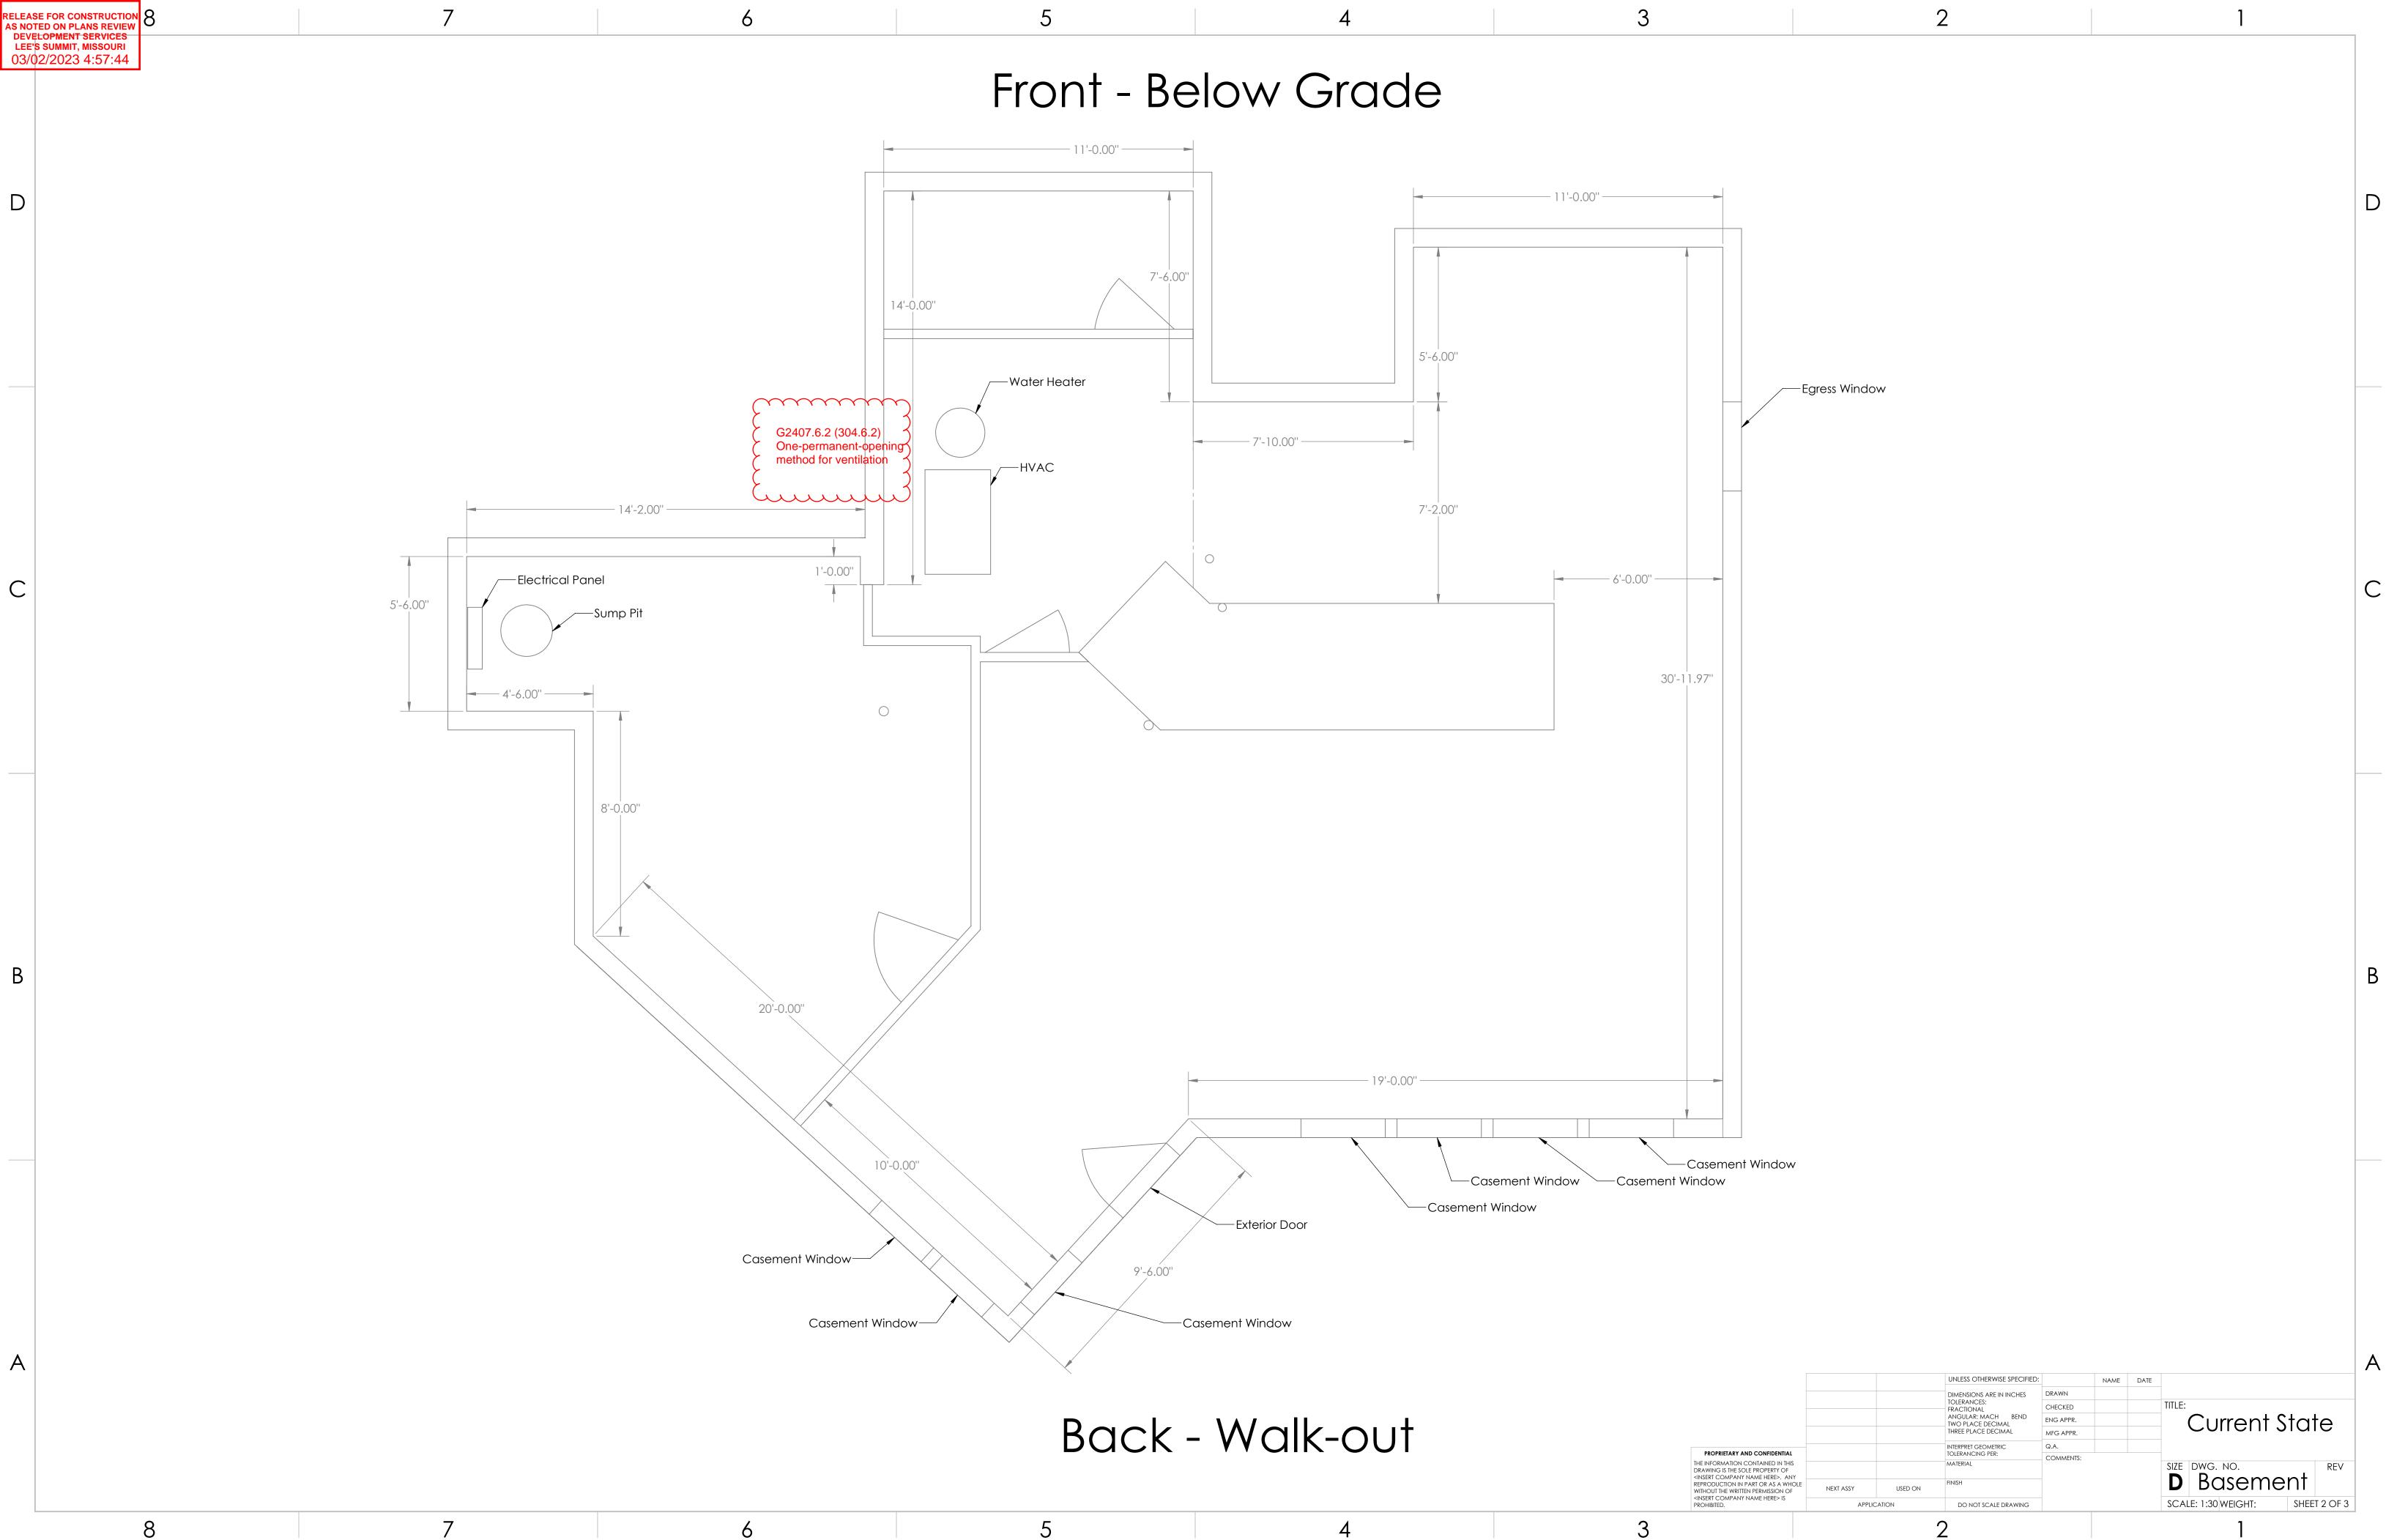

|          |                                                           |              |     |   |
|                                                          |                                                                                                                                                                                                                        |   |                     |                  |                                                                                                                                                                                      |                                                        |      |                 |          |                                                           |              |     | D |





D

С

В

Α

## ELECTRICAL SYMBOL KEY (COPY THIS KEY AND ATTACH IT TO YOUR WIRING PLAN)



240-volt receptacle



Isolated ground receptacle



Duplex receptacle



240-volt **D** dryer receptacle



Singleplex receptacle



Fourplex receptacle



GFCI GFCI duplex GFCI receptacle



WP

Switched receptacle

Weatherproof receptacle

**S**<sub>TH</sub> SP

ST

S<sub>3</sub>

Thermostat Pilot-light switch

Single-pole switch

Timer switch

Three-way switch



Junction box



Ceiling pull switch

Surface-mounted light fixture

Recessed light fixture

WP

Fluorescent light fixture

Wall-mounted light fixture

Weatherproof light fixture



Ceiling fan Electric door opener

CF

D

BT

TV

D

VF

Low-voltage transformer

Television jack

Telephone outlet

Smoke dectector

Vent fan