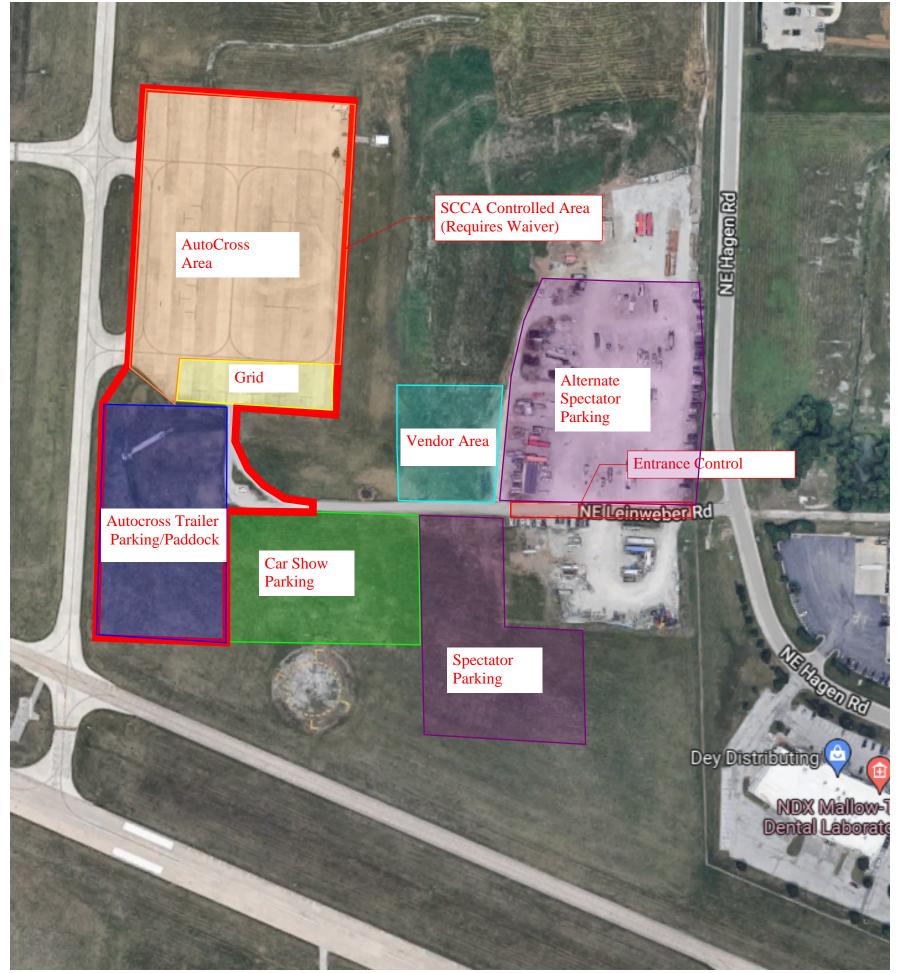

#### Overview

Attendees can participate in the Car Show and/or Autocross.

- •Autocross course on the concrete. Operated by Kanas City Region SCCA. Autoross will be run as a test and turn for regular AX attendees. Autocross will also allow car show participants to try the autocross. SCCA has loaner helmets as needed. SCCA will also offer a ride along option with experienced SCCA members.
- •Car Show two elements regular car shown with participation voting (to 10 award), Car show with period dress attire (judged by 3 UA judges) (award top 3). Will have plaques/trophies for the top 10 and special trophies for period dress. Looking for additional sponsors to offer prizes with the trophies.
- •Welcome/Information booth setup by UA for the event.
- •Crowd control and event operation by UA volunteers.
- •Port-a-johns will be required.
- •No power hooks-up available
- •No water hook-ups available

## **Participation Fees**

- •Car show only \$25
- •Car Show and Autocross \$50-\$55
- •Autocross only \$40 \$55
- •Autocross Ride-alongs \$5 per rides
- •Spectators Free

### **Schedule of Events**

Car Show — 8:00am-2:00pm

Autocross - 8:00am - 4:00pm

Car Show Judging 9:30am-1:00pm

Car Show Award Presentation 2:30pm

Venders Row 8:00am-4:00pm

### **Schedule by Time**

6:30am - UA setup 6:30am-8:00am

7:00am – Vendor's setup 7:00am-8:00am

7:00am - Autocross Setup 7:00am-8:00am

8:00am - Car Show 8:00am-2:00pm

8:00am - Autocross registration and tech 8:00am-9:00 Initial

8:00am - Vendor Row Open 8:00am-4:00pm

9:30am – Car show judging 9:30am-1:00pm

1:00pm – Car return from Poker Run

3:00pm – Car Show Awards

4:00pm – Autocross ends

4:00pm – Vender area closes

5:30pm – UA off site

### **Vendor Spaces**

- •Vendors spaces 20 ft. x 20 ft. spots
- •Vendor will need to bring their own power as needed via generator.
- •Food trucks will need to be inspected by Lee's Summit health inspector.
- •Door prizes from local vendors.
- Vendor spaces