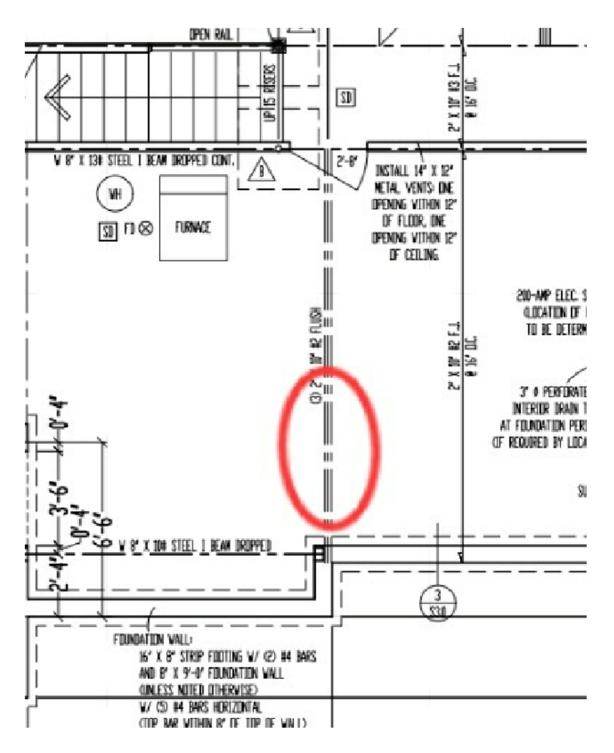

#### VISTA STRUCTURAL ENGINEERING, LLC

14718 NW DELIA STREET PORTLAND, OREGON 97229

PHONE: 971.233.6099 VISTASTRUCTURAL.COM

Location of joist above unfinished area

Location of joists in question above bedroom #4 & closet