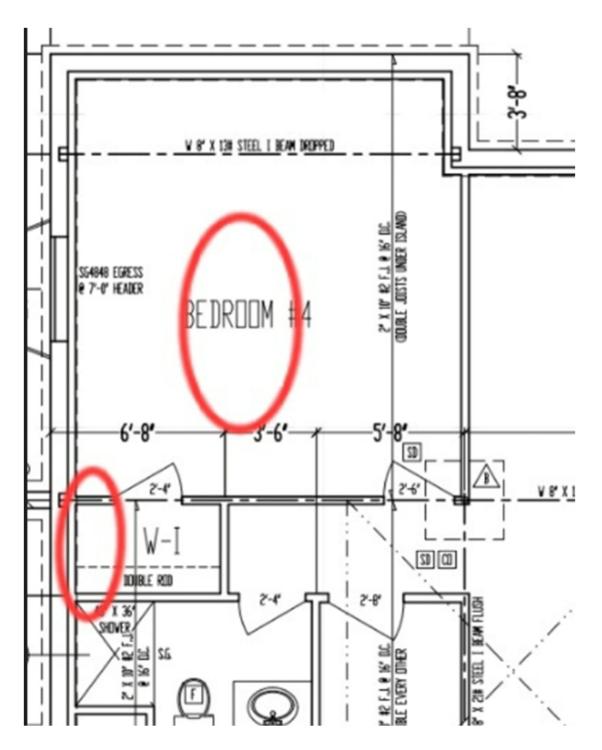

#### VISTA STRUCTURAL ENGINEERING, LLC

14718 NW DELIA STREET PORTLAND, OREGON 97229

PHONE: 971.233.6099 VISTASTRUCTURAL.COM

Location of joist above unfinished area

Location of joists in question above bedroom #4 & closet