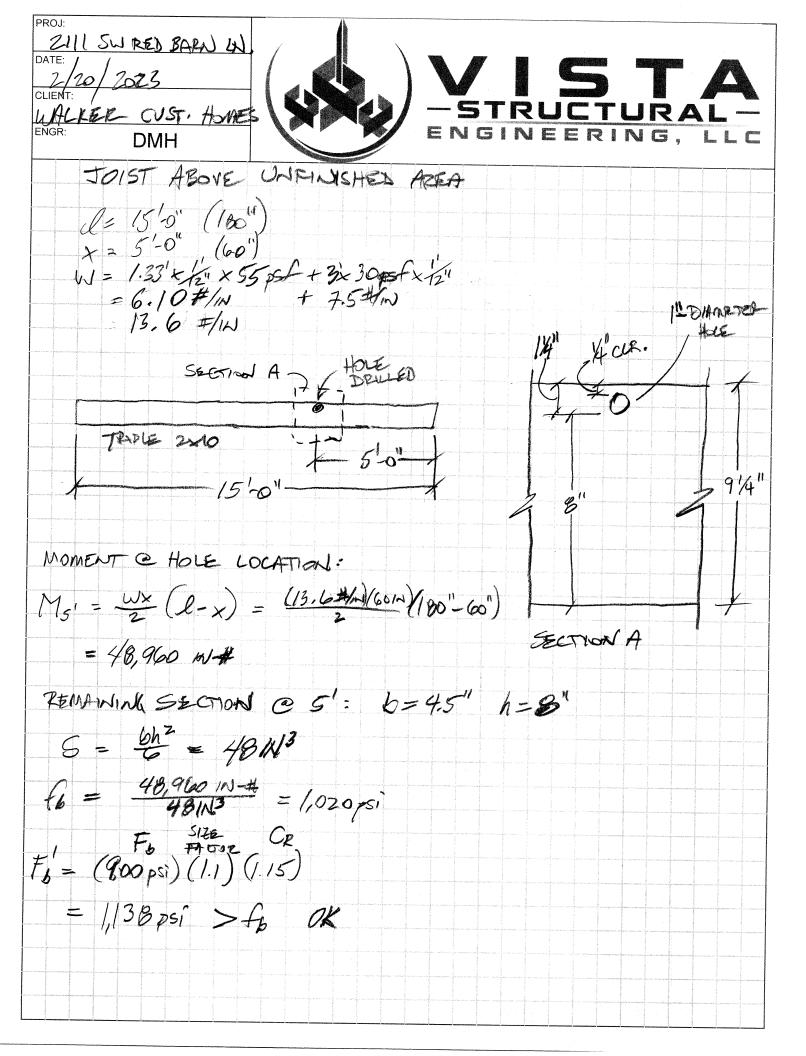

- Address holes drilled through triple floor joist in unfinished area closer than 2" to top of joist.
  - Vista Structural's response: Per the attached calculations, no further action needs to be taken (no repair required). The applied design bending stress at the location of the hole is 1,020 psi, while the allowable bending stress per NDS code is 1,138 psi. We recommend approval of the existing joist in its current condition. A screenshot of the joist in question is included on the following page.
- Address floor joist drilled through at top closer than 2" in bedroom #4
  - Vista Structural's response: Per the attached calculations, no further action needs to be taken (no repair required). The applied design bending stress at the location of the hole is 491 psi, while the allowable bending stress per NDS code is 1,138 psi. We recommend approval of the existing joist in its current condition. A screenshot of the joist in question is included on the third page of this report.
- Address holes drilled closer than 2" to bottom of floor joist above bedroom #4 closet
  - Vista Structural's response: Per the attached calculations, no further action needs to be taken (no repair required). The applied design bending stress at the location of the hole is 1,107 psi, while the allowable bending stress per NDS code is 1,138 psi. We recommend approval of the existing joist in its current condition. A screenshot of the joist in question is included on the fourth page of this report.