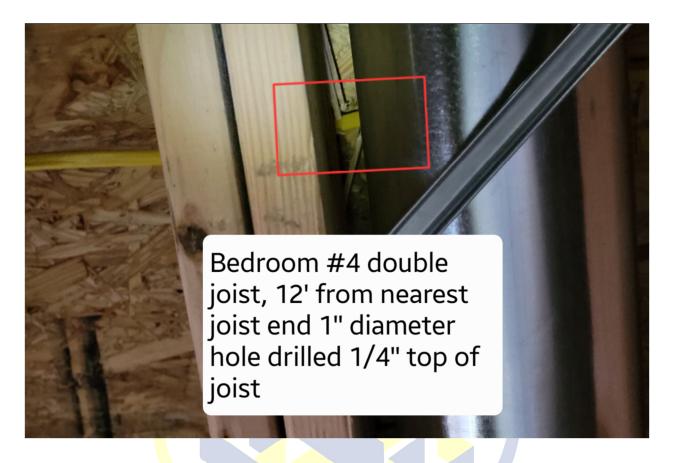

- Address holes drilled through triple floor joist in unfinished area closer than 2" to top of joist.
  - Vista Structural's response: Per the attached calculations, no further action needs to be taken (no repair required). The applied design bending stress at the location of the hole is 1,020 psi, while the allowable bending stress per NDS code is 1,138 psi. We recommend approval of the existing joist in its current condition. A screenshot of the joist in question is included on the following page.
- Address floor joist drilled through at top closer than 2" in bedroom #4
  - Vista Structural's response: Per the attached calculations, no further action needs to be taken (no repair required). The applied design bending stress at the location of the hole is 491 psi, while the allowable bending stress per NDS code is 1,138 psi. We recommend approval of the existing joist in its current condition. A screenshot of the joist in question is included on the third page of this report.
- Address holes drilled closer than 2" to bottom of floor joist above bedroom #4 closet
  - Vista Structural's response: Per the attached calculations, no further action needs to be taken (no repair required). The applied design bending stress at the location of the hole is 1,107 psi, while the allowable bending stress per NDS code is 1,138 psi. We recommend approval of the existing joist in its current condition. A screenshot of the joist in question is included on the fourth page of this report.

Picture of joist above unfinished area

Picture of joist above bedroom #4

Picture of joist above closet of bed #4