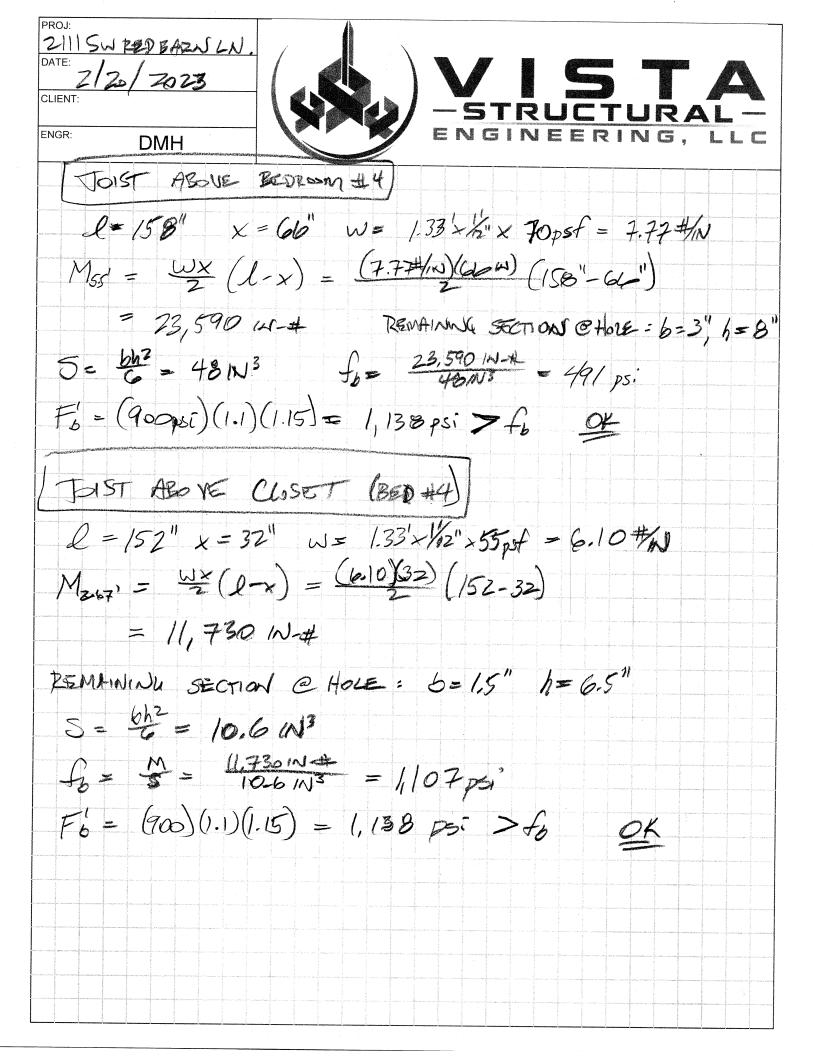

- Address holes drilled through triple floor joist in unfinished area closer than 2" to top of joist.
  - Vista Structural's response: Per the attached calculations, no further action needs to be taken (no repair required). The applied design bending stress at the location of the hole is 1,020 psi, while the allowable bending stress per NDS code is 1,138 psi. We recommend approval of the existing joist in its current condition. A screenshot of the joist in question is included on the following page.
- Address floor joist drilled through at top closer than 2" in bedroom #4
  - Vista Structural's response: Per the attached calculations, no further action needs to be taken (no repair required). The applied design bending stress at the location of the hole is 491 psi, while the allowable bending stress per NDS code is 1,138 psi. We recommend approval of the existing joist in its current condition. A screenshot of the joist in question is included on the third page of this report.
- Address holes drilled closer than 2" to bottom of floor joist above bedroom #4 closet
  - Vista Structural's response: Per the attached calculations, no further action needs to be taken (no repair required). The applied design bending stress at the location of the hole is 1,107 psi, while the allowable bending stress per NDS code is 1,138 psi. We recommend approval of the existing joist in its current condition. A screenshot of the joist in question is included on the fourth page of this report.