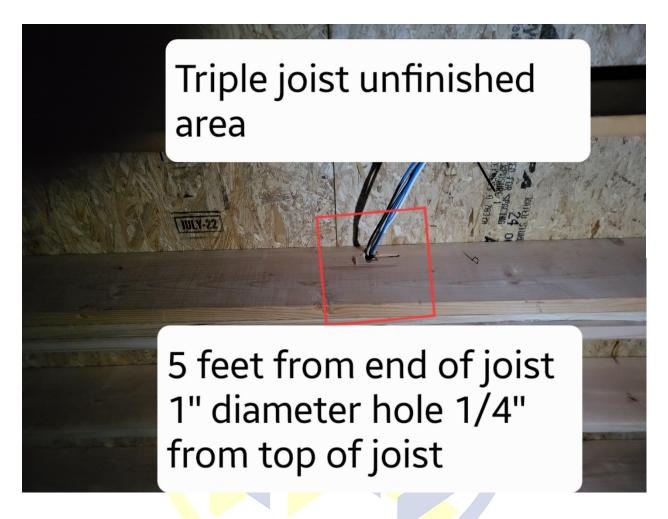

- Address holes drilled through triple floor joist in unfinished area closer than 2" to top of joist.
  - Vista Structural's response: Per the attached calculations, no further action needs to be taken (no repair required). The applied design bending stress at the location of the hole is 1,020 psi, while the allowable bending stress per NDS code is 1,138 psi. We recommend approval of the existing joist in its current condition. A screenshot of the joist in question is included on the following page.
- Address floor joist drilled through at top closer than 2" in bedroom #4
  - Vista Structural's response: Per the attached calculations, no further action needs to be taken (no repair required). The applied design bending stress at the location of the hole is 491 psi, while the allowable bending stress per NDS code is 1,138 psi. We recommend approval of the existing joist in its current condition. A screenshot of the joist in question is included on the third page of this report.
- Address holes drilled closer than 2" to bottom of floor joist above bedroom #4 closet
  - Vista Structural's response: Per the attached calculations, no further action needs to be taken (no repair required). The applied design bending stress at the location of the hole is 1,107 psi, while the allowable bending stress per NDS code is 1,138 psi. We recommend approval of the existing joist in its current condition. A screenshot of the joist in question is included on the fourth page of this report.

Picture of joist above unfinished area

Picture of joist above bedroom #4

Picture of joist above closet of bed #4