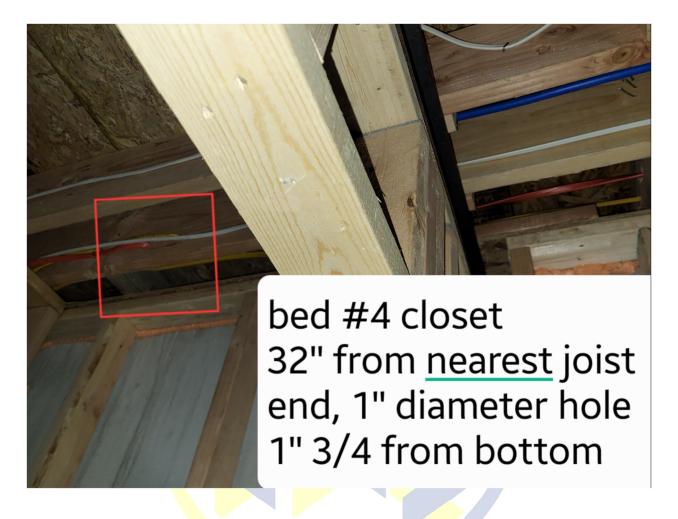

- Address holes drilled through triple floor joist in unfinished area closer than 2" to top of joist.
  - Vista Structural's response: Per the attached calculations, no further action needs to be taken (no repair required). The applied design bending stress at the location of the hole is 1,020 psi, while the allowable bending stress per NDS code is 1,138 psi. We recommend approval of the existing joist in its current condition. A screenshot of the joist in question is included on the following page.
- Address floor joist drilled through at top closer than 2" in bedroom #4
  - Vista Structural's response: Per the attached calculations, no further action needs to be taken (no repair required). The applied design bending stress at the location of the hole is 491 psi, while the allowable bending stress per NDS code is 1,138 psi. We recommend approval of the existing joist in its current condition. A screenshot of the joist in question is included on the third page of this report.
- Address holes drilled closer than 2" to bottom of floor joist above bedroom #4 closet
  - Vista Structural's response: Per the attached calculations, no further action needs to be taken (no repair required). The applied design bending stress at the location of the hole is 1,107 psi, while the allowable bending stress per NDS code is 1,138 psi. We recommend approval of the existing joist in its current condition. A screenshot of the joist in question is included on the fourth page of this report.

Picture of joist above unfinished area

Picture of joist above bedroom #4

Picture of joist above closet of bed #4