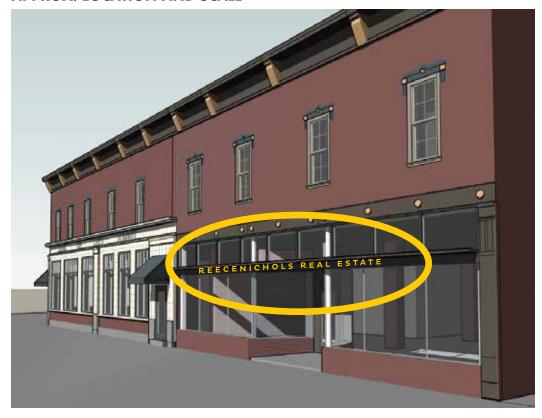

## **APPROX. LOCATION AND SCALE**

All illustrations, concepts and descriptions are the property of Fossil Forge ©

## **PERMIT**

SIGN DESIGN: Cut aluminum letters (using Reece font) will spread across existing sign band. Powdercoated yellow gold.

Dimensional 1/8 in. thick aluminum letters

24 feet -----

**FACE** 

## REECENICHOLS REAL ESTATE

PROFILE 50.