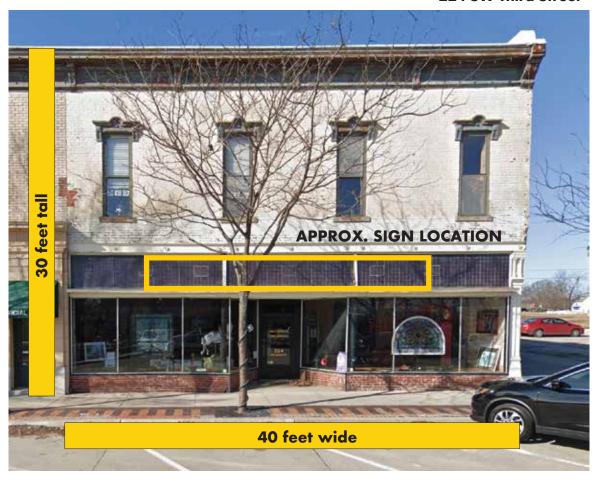

## CONCEPT

FACADE DIMENSIONS: 40 feet wide X 30 feet tall

**TOTAL SQUARE FEET: 1,200 sf** 

**SIGN SQUARE FEET: 20 sf** 

**224 SW Third Street** 

224 SW Third Street

All illustrations, concepts and descriptions are the property of Fossil Forge ©