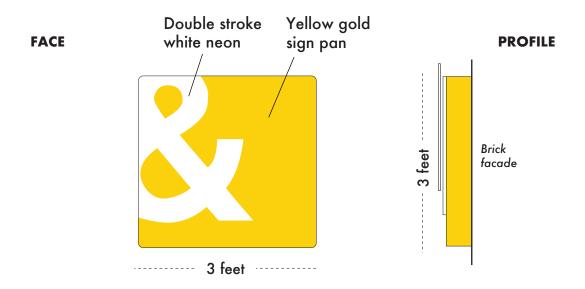

## PERMIT

CORNER SIGN DESIGN: Dimensional neon sign showcasing Reece ampersand icon. Powdercoated for highest durability.