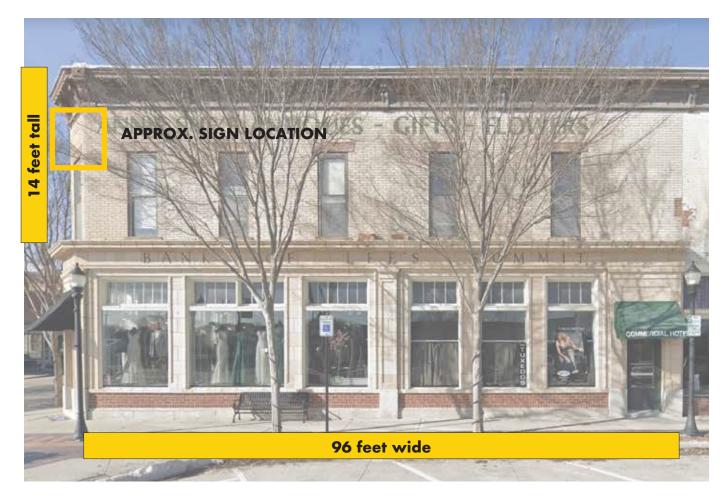

## CONCEPT

FACADE DIMENSIONS: 96 feet wide X 14 feet tall

**TOTAL SQUARE FEET: 1,344 sf** 

SIGN SQUARE FEET: 9 sf

230 SW Third Street

All illustrations, concepts and descriptions are the property of Fossil Forge ©