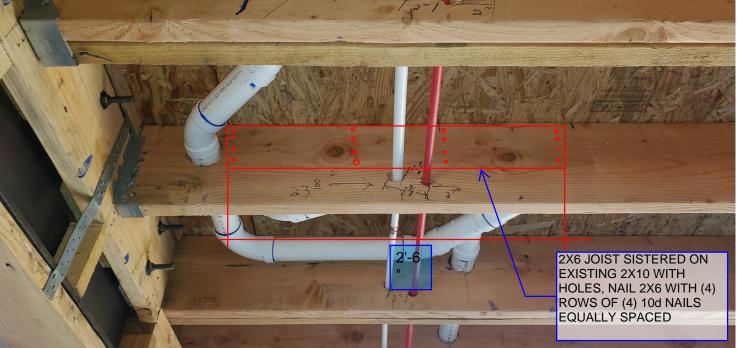

## PLAN REVIEW COMMENT/RESPONSE

- Double top plate has been over-notched in the laundry room. Response: Trim existing wall stud directly left of the notch as required to install a new, 3rd top plate below the existing two top plates spanning the notch. See sketch below for intent.
- Holes drilled too closely in floor joists above the dining room. 2. Response: Install a 2x6 of minimum 2'-6" in length centered above the drilled holes with (4) rows of (4) 10d nails evenly spaced.