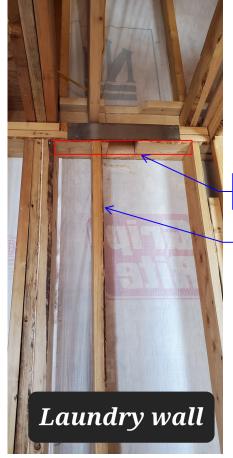

## PLAN REVIEW COMMENT/RESPONSE

- Double top plate has been over-notched in the laundry room. Response: Trim existing wall stud directly left of the notch as required to install a new, 3rd top plate below the existing two top plates spanning the notch. See sketch below for intent.
- Holes drilled too closely in floor joists above the dining room. 2. Response: Install a 2x6 of minimum 2'-6" in length centered above the drilled holes with (4) rows of (4) 10d nails evenly spaced.

## DETAILS NOT DRAWN TO SCALE

Install 3rd lower 2x top plate with min (6) 10d nails each side of notch.

Trim stud as required for new additional 3rd top plate