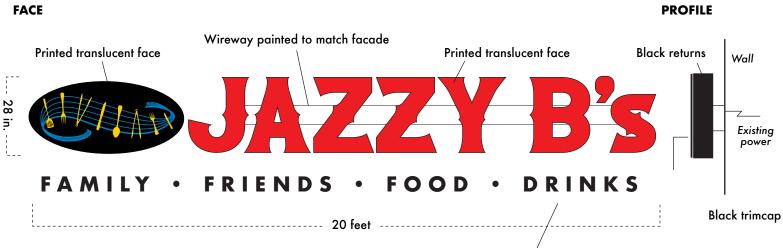

# CONCEPT

SIGN DESIGN: Individual channel letters with printed translucent color faces. Pan sign will display translucent graphic printed and applied to acrylic. Interior lit with LEDs. Smaller letters are cut from aluminum.

Aluminum letters (not illuminated)

### PERMIT

ELEVATION DIMENSIONS/SIGN LOCATION: 320 SW Blue Pkwy, Lee's Summit, MO 64063

Building facade: 1,104 sq. feet

Sign dimensions: 3 feet tall x 20 feet wide = 60 sq. feet

All illustrations, concepts and descriptions are the property of Fossil Forge  $\ensuremath{\mathbb{C}}$