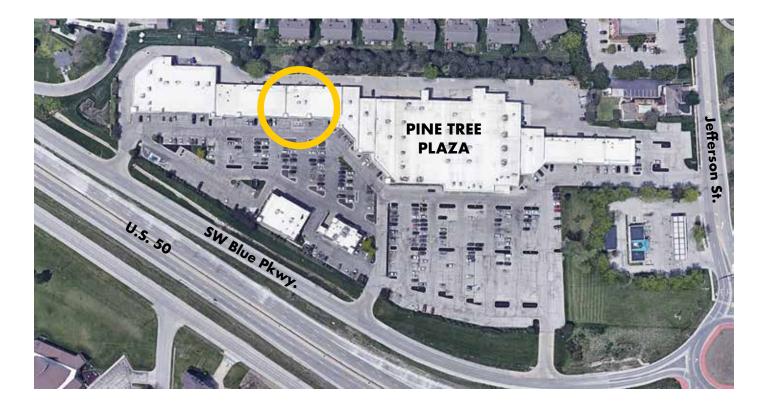

to the applicant to place signage at:

320 SW Blue Pkwy, Lee's Summit, MO 64063

(location address)

Dated this \_\_\_\_\_ day of \_\_\_\_\_, 20\_22

Signature of Landlord or Property Owner

Christic Montrague, Collins Toric As Agent for Pine True places, uc Printed Name

# CONCEPT

SIGN DESIGN: Individual channel letters with printed translucent color faces. Pan sign will display translucent graphic printed and applied to acrylic. Interior lit with LEDs. Smaller letters are cut from aluminum.



Aluminum letters (not illuminated)

#### Approximate location and scale of sign



All illustrations, concepts and descriptions are the property of Fossil Forge  $\ensuremath{\mathbb{C}}$ 

## PERMIT

BUILDING LOCATION: 320 SW Blue Pkwy, Lee's Summit, MO 64063

#### **BUILDING NAME: Jazzy B's**



All illustrations, concepts and descriptions are the property of Fossil Forge ©

### PERMIT

ELEVATION DIMENSIONS/SIGN LOCATION: 320 SW Blue Pkwy, Lee's Summit, MO 64063

Building facade: 1,104 sq. feet

Sign dimensions: 3 feet tall x 20 feet wide = 60 sq. feet



All illustrations, concepts and descriptions are the property of Fossil Forge  $\ensuremath{\mathbb{C}}$