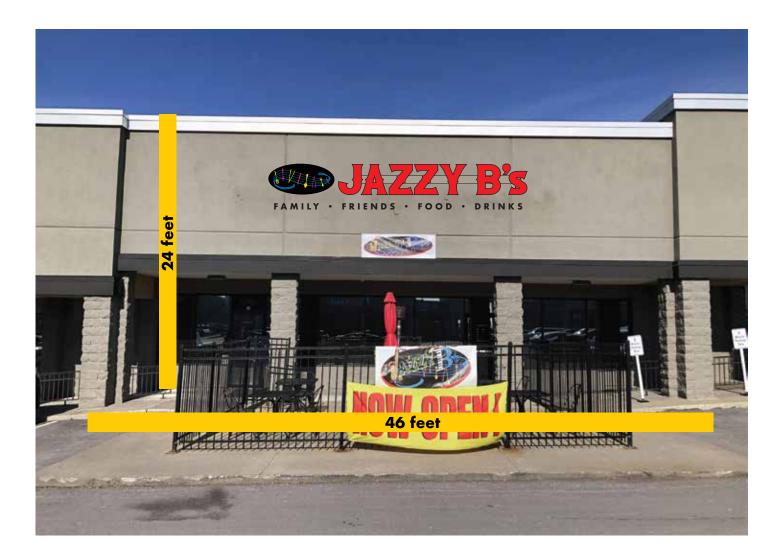

#### Approximate location and scale of sign

All illustrations, concepts and descriptions are the property of Fossil Forge  $\ensuremath{\mathbb{C}}$ 

### PERMIT

ELEVATION DIMENSIONS/SIGN LOCATION: 320 SW Blue Pkwy, Lee's Summit, MO 64063

Building facade: 1,104 sq. feet

Sign dimensions: 3 feet tall x 20 feet wide = 60 sq. feet

All illustrations, concepts and descriptions are the property of Fossil Forge  $\ensuremath{\mathbb{C}}$