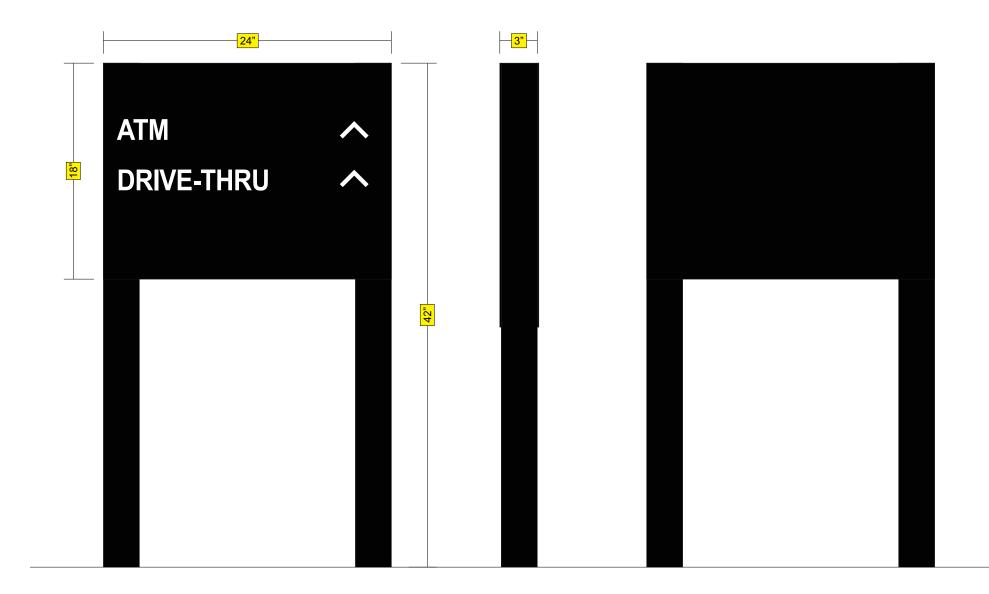

## REPLACE EXISTING DIRECTIONAL WITH NEW DOUBLE SIDED DIRECTIONAL SIGN (NON-LIT)

3" DEEP WELDED DIRECTIONAL ALUMINUM DIRECTIONAL SIGN

- STAIN BLACK PAINT FINISH
- CUT WHITE VINYL
- POSTS DIRECTLY INTO GROUND