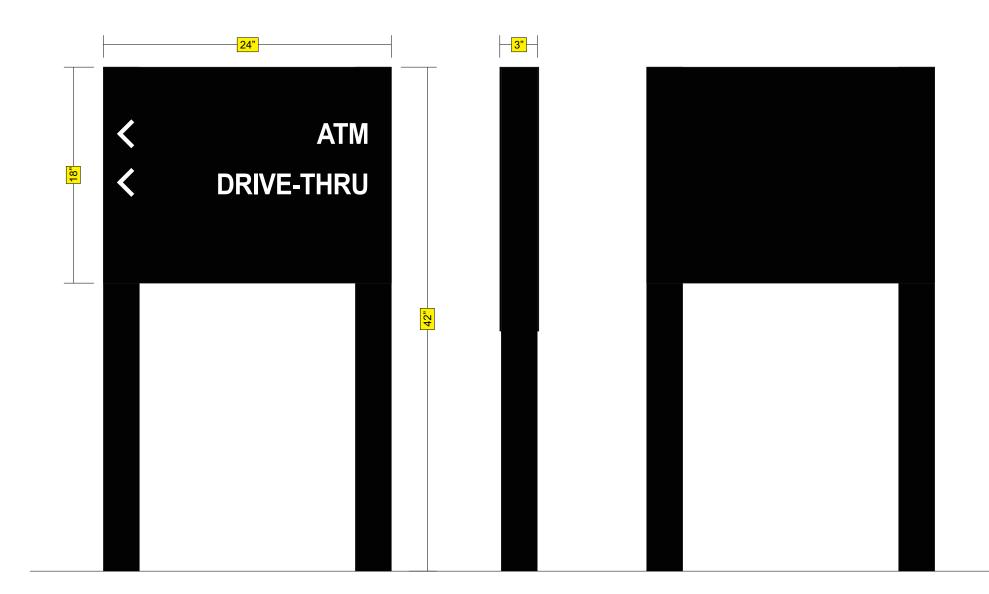

## REPLACE EXISTING DIRECTIONAL WITH NEW DOUBLE SIDED DIRECTIONAL SIGN (NON-LIT)

- 3" DEEP WELDED DIRECTIONAL ALUMINUM DIRECTIONAL SIGN
- STAIN BLACK PAINT FINISH
- CUT WHITE VINYL
- POSTS DIRECTLY INTO GROUND