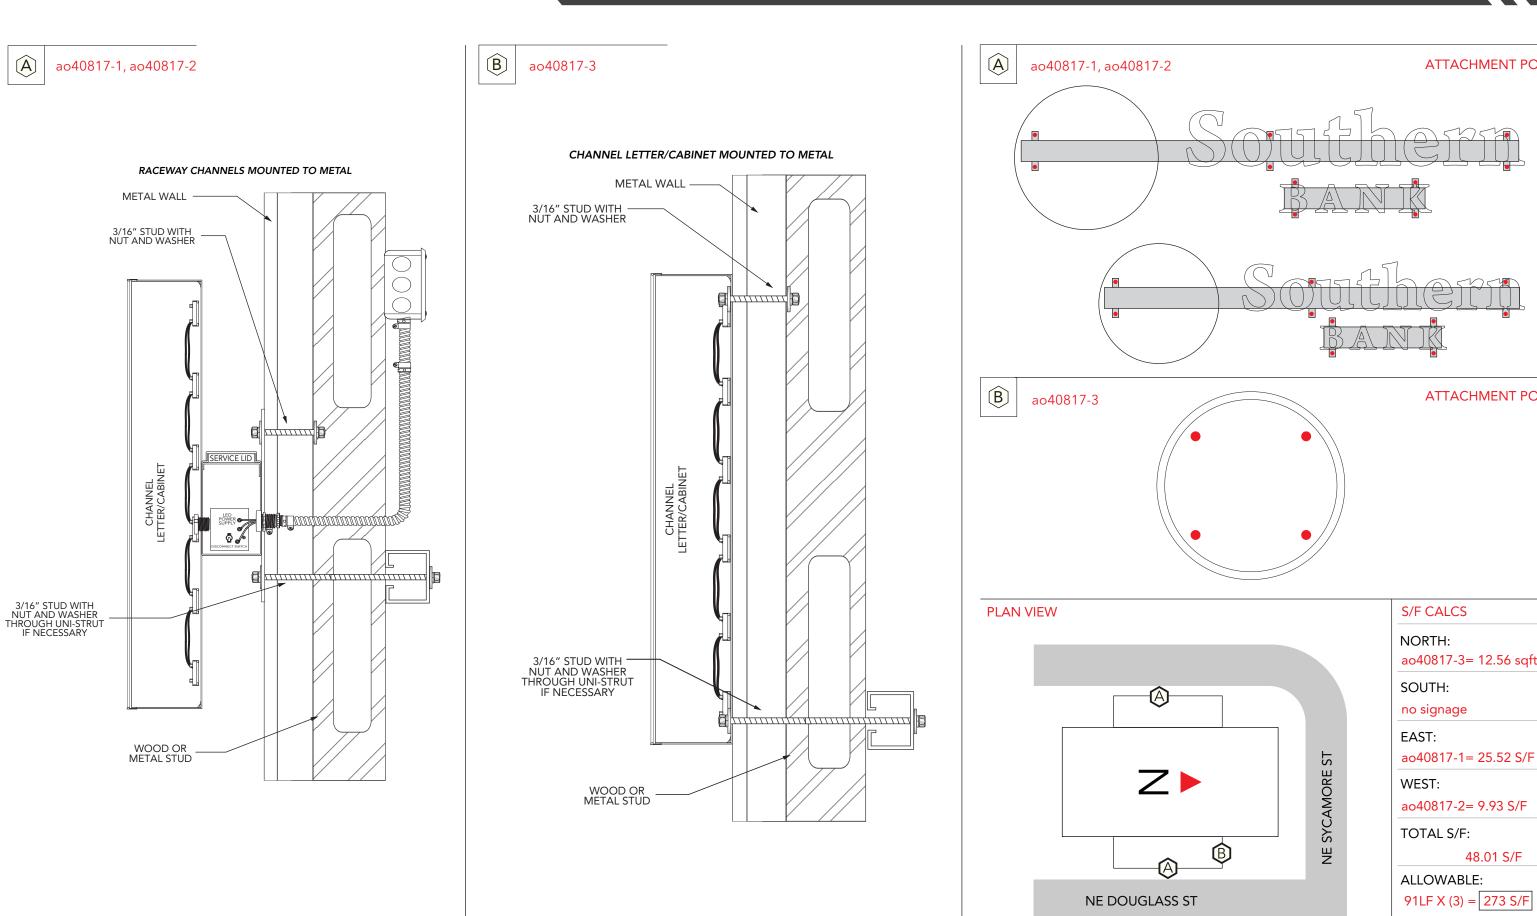

# FLUSH MOUNT CABINET

SALES:
SHAUN CRAWFORD
Image: Solution of the second s

## FACING NORTH TOWARDS NE SYCAMORE ST



© 2022 Springfield Sign, All Rights Reserved

SPRINGFIELDSIGN.com

AUTHORIZED SIGNATURE:

This drawing is copyrighted material. It remains the property of Springfield Sign unless otherwise agreed upon in writing. It is unlawful to use this drawing for bidding purposes, nor can it be reproduced, copied, or used in the production of a sign without the written permission from Springfield Sign, Inc. This is an artistic rendition and final colors/sizes may vary from that depicted herein.





DATE







#### ATTACHMENT POINTS

### ATTACHMENT POINTS

ao40817-3= 12.56 sqft S/F