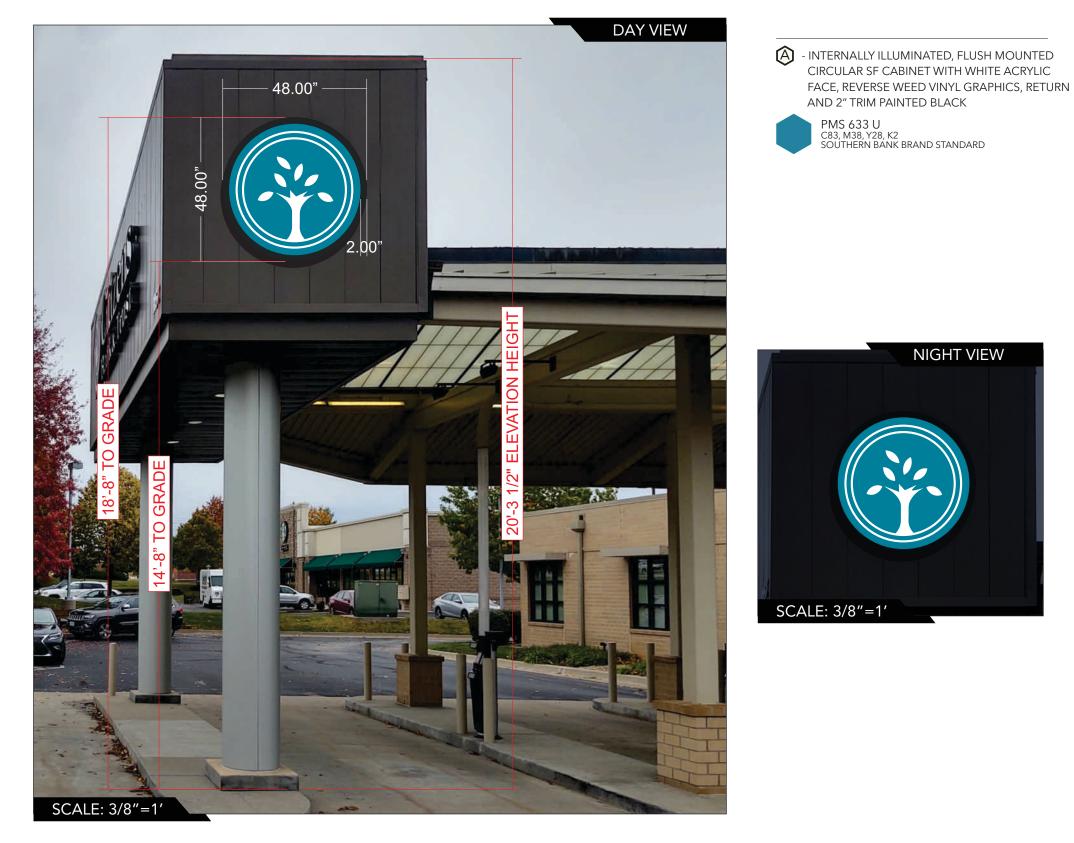

# FLUSH MOUNT CABINET

SALES:
SHAUN CRAWFORD
Image: Solution of the second s

## FACING NORTH TOWARDS NE SYCAMORE ST

© 2022 Springfield Sign, All Rights Reserved

SPRINGFIELDSIGN.com

AUTHORIZED SIGNATURE:

This drawing is copyrighted material. It remains the property of Springfield Sign unless otherwise agreed upon in writing. It is unlawful to use this drawing for bidding purposes, nor can it be reproduced, copied, or used in the production of a sign without the written permission from Springfield Sign, Inc. This is an artistic rendition and final colors/sizes may vary from that depicted herein.