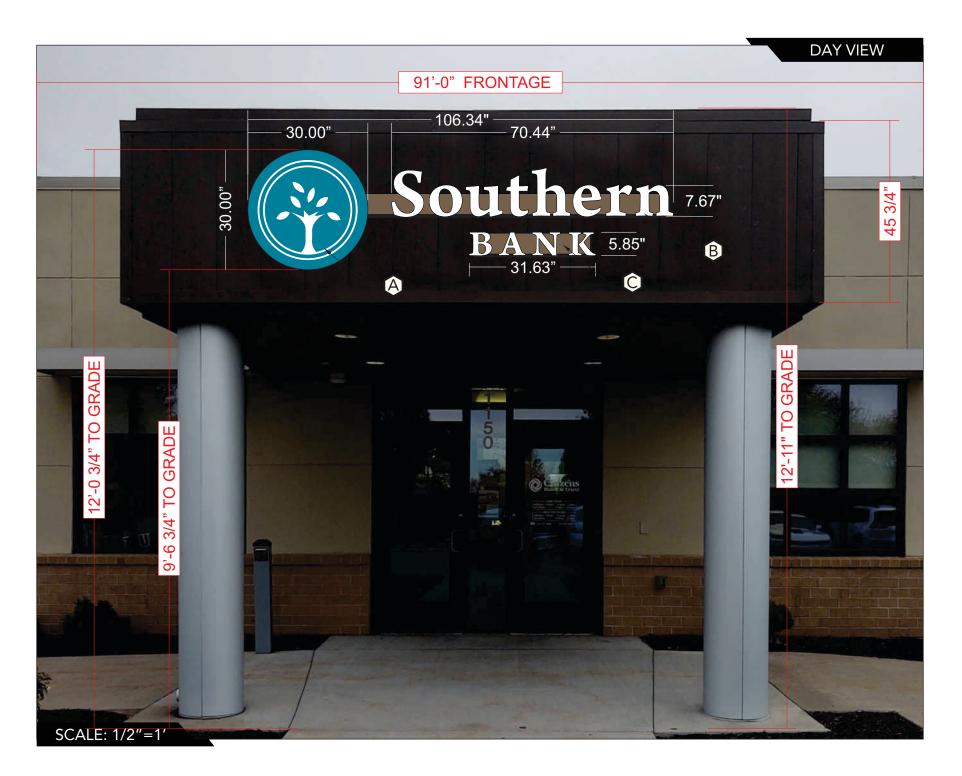

## FACING WEST TOWARDS NE SYCAMORE ST

CREATED: 12/09/22

- INTERNALLY ILLUMINATED, RACEWAY MOUNTED CIRCULAR SF CABINET WITH WHITE ACRYLIC FACE, REVERSE WEED VINYL GRAPHICS, RETURN AND TRIMCAP PAINTED BLACK

B - INTERNALLY ILLUMINATED, RACEWAY MOUNTED CHANNEL LETTERS WITH WHITE ACRYLIC FACES, BLACK TRIM AND RETURNS

C - 7" TALL RACEWAY, PAINTED SW 6082

© 2022 Sprinafield Sign, All Rights Reserved

SALES: SHAUN CRAWFORD **(** 800.845.9927