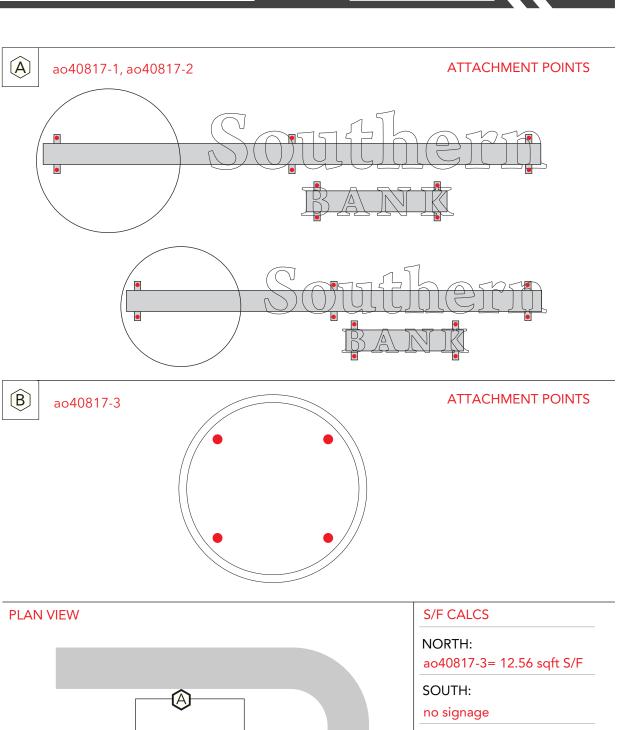

## FACING WEST TOWARDS NE SYCAMORE ST

CREATED: 12/09/22

- INTERNALLY ILLUMINATED, RACEWAY MOUNTED CIRCULAR SF CABINET WITH WHITE ACRYLIC FACE, REVERSE WEED VINYL GRAPHICS, RETURN AND TRIMCAP PAINTED BLACK

B - INTERNALLY ILLUMINATED, RACEWAY MOUNTED CHANNEL LETTERS WITH WHITE ACRYLIC FACES, BLACK TRIM AND RETURNS

C - 7" TALL RACEWAY, PAINTED SW 6082

© 2022 Sprinafield Sign, All Rights Reserved

SALES: SHAUN CRAWFORD **(** 800.845.9927