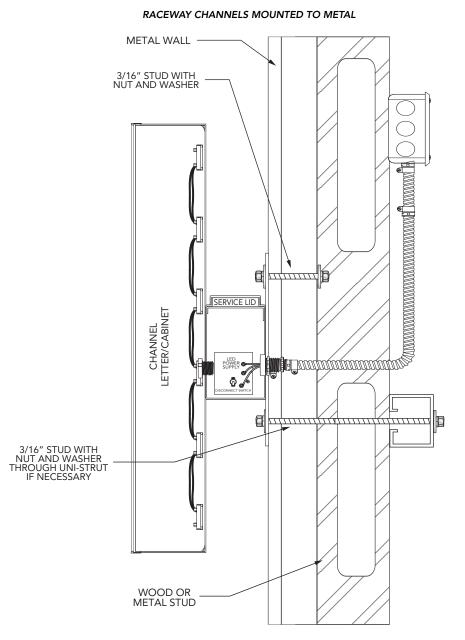

S

CLIENT: SO

SOUTHERN BANK

LOCATION: 1150 NE DOUGLAS ST, LEE'S SUMMIT, MO 64506

DRAWING #:

REV DATE:

#: ao40817-2

N/A

A | REV 0

PAGE

## FACING WEST TOWARDS NE SYCAMORE ST

CREATED: 12/09/22





- INTERNALLY ILLUMINATED, RACEWAY MOUNTED CIRCULAR SF CABINET WITH WHITE ACRYLIC FACE, REVERSE WEED VINYL GRAPHICS, RETURN AND TRIMCAP PAINTED BLACK



B - INTERNALLY ILLUMINATED, RACEWAY MOUNTED CHANNEL LETTERS WITH WHITE ACRYLIC FACES, BLACK TRIM AND RETURNS



C - 7" TALL RACEWAY, PAINTED SW 6082



© 2022 Sprinafield Sign, All Rights Reserved





SALES: SHAUN CRAWFORD **(** 800.845.9927

ARTIST: R HICKS

CREATED: 12/09/22

CLIENT: SOUTHERN BANK

1150 NE DOUGLAS ST, LEE'S SUMMIT, MO 6450

LOCATION:

#7177

DRAWING #:

N/A

**REV DATE:** 

ao40817-PERMIT

REV\_0

ao40817-1, ao40817-2