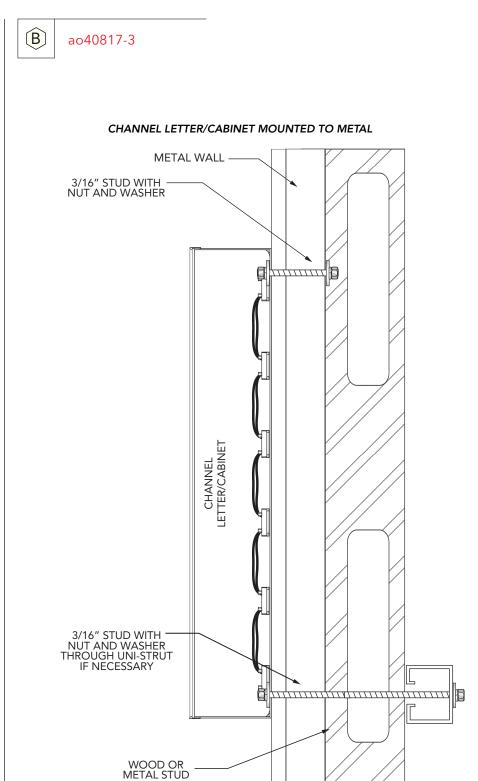

CLIENT: SO

SOUTHERN BANK

LOCATION: 1150 NE DOUGLAS ST, LEE'S SUMMIT, MO 64506

DRAWING #:

REV DATE:

#: ao40817-2

N/A

A | REV 0

PAGE

## FACING WEST TOWARDS NE SYCAMORE ST

CREATED: 12/09/22





- INTERNALLY ILLUMINATED, RACEWAY MOUNTED CIRCULAR SF CABINET WITH WHITE ACRYLIC FACE, REVERSE WEED VINYL GRAPHICS, RETURN AND TRIMCAP PAINTED BLACK



B - INTERNALLY ILLUMINATED, RACEWAY MOUNTED CHANNEL LETTERS WITH WHITE ACRYLIC FACES, BLACK TRIM AND RETURNS



C - 7" TALL RACEWAY, PAINTED SW 6082



© 2022 Sprinafield Sign, All Rights Reserved





SALES: SHAUN CRAWFORD **(** 800.845.9927

ARTIST: R HICKS

CREATED: 12/09/22

CLIENT: SOUTHERN BANK

1150 NE DOUGLAS ST, LEE'S SUMMIT, MO 6450

LOCATION:

#7177

DRAWING #:

N/A

**REV DATE:** 

ao40817-PERMIT

REV\_0

ao40817-1, ao40817-2