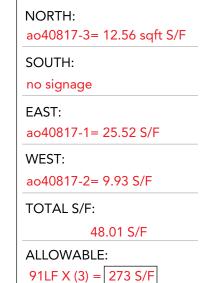

## FACING WEST TOWARDS NE SYCAMORE ST

CREATED: 12/09/22

- INTERNALLY ILLUMINATED, RACEWAY MOUNTED CIRCULAR SF CABINET WITH WHITE ACRYLIC FACE, REVERSE WEED VINYL GRAPHICS, RETURN AND TRIMCAP PAINTED BLACK

B - INTERNALLY ILLUMINATED, RACEWAY MOUNTED CHANNEL LETTERS WITH WHITE ACRYLIC FACES, BLACK TRIM AND RETURNS

C - 7" TALL RACEWAY, PAINTED SW 6082

© 2022 Sprinafield Sign, All Rights Reserved

SALES: SHAUN CRAWFORD **(** 800.845.9927