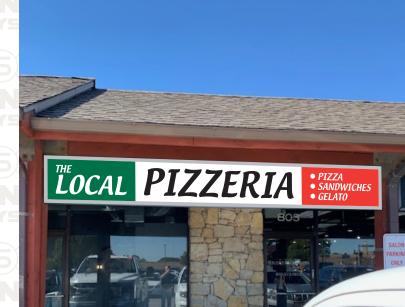

## THE LOCAL PIZZERIA

- PIZZA
- SANDWICHES
- GELATO

Sign Area: 1' 8" x 12' 6" = 20.9 sq ft

**Customer Approval** 

LED retrofit to be completed at time of face change.

## SURVEY NEEDED PRIOR TO PRODUCTION

Manufacture and install

(1) new white plastic face with translucent green, red and matte black vinyl overlays.

Account

Date

**Address** Client Commerce 805 NE Lakewood Way Lee's Summit, MO

Bank Design # Sheet #

**Drawing Title NEW FACE** ISS.104014 Sheet of 1

Revisions **E PICKETT** Designer Brooke Braun 12-06-22

REV1 -REV2 -REV3 -REV4 -**Vinyl Colors Paint Colors** Black Holly Green 3630-76 Poppy Red 3630-143 SIGN SYSTEMS