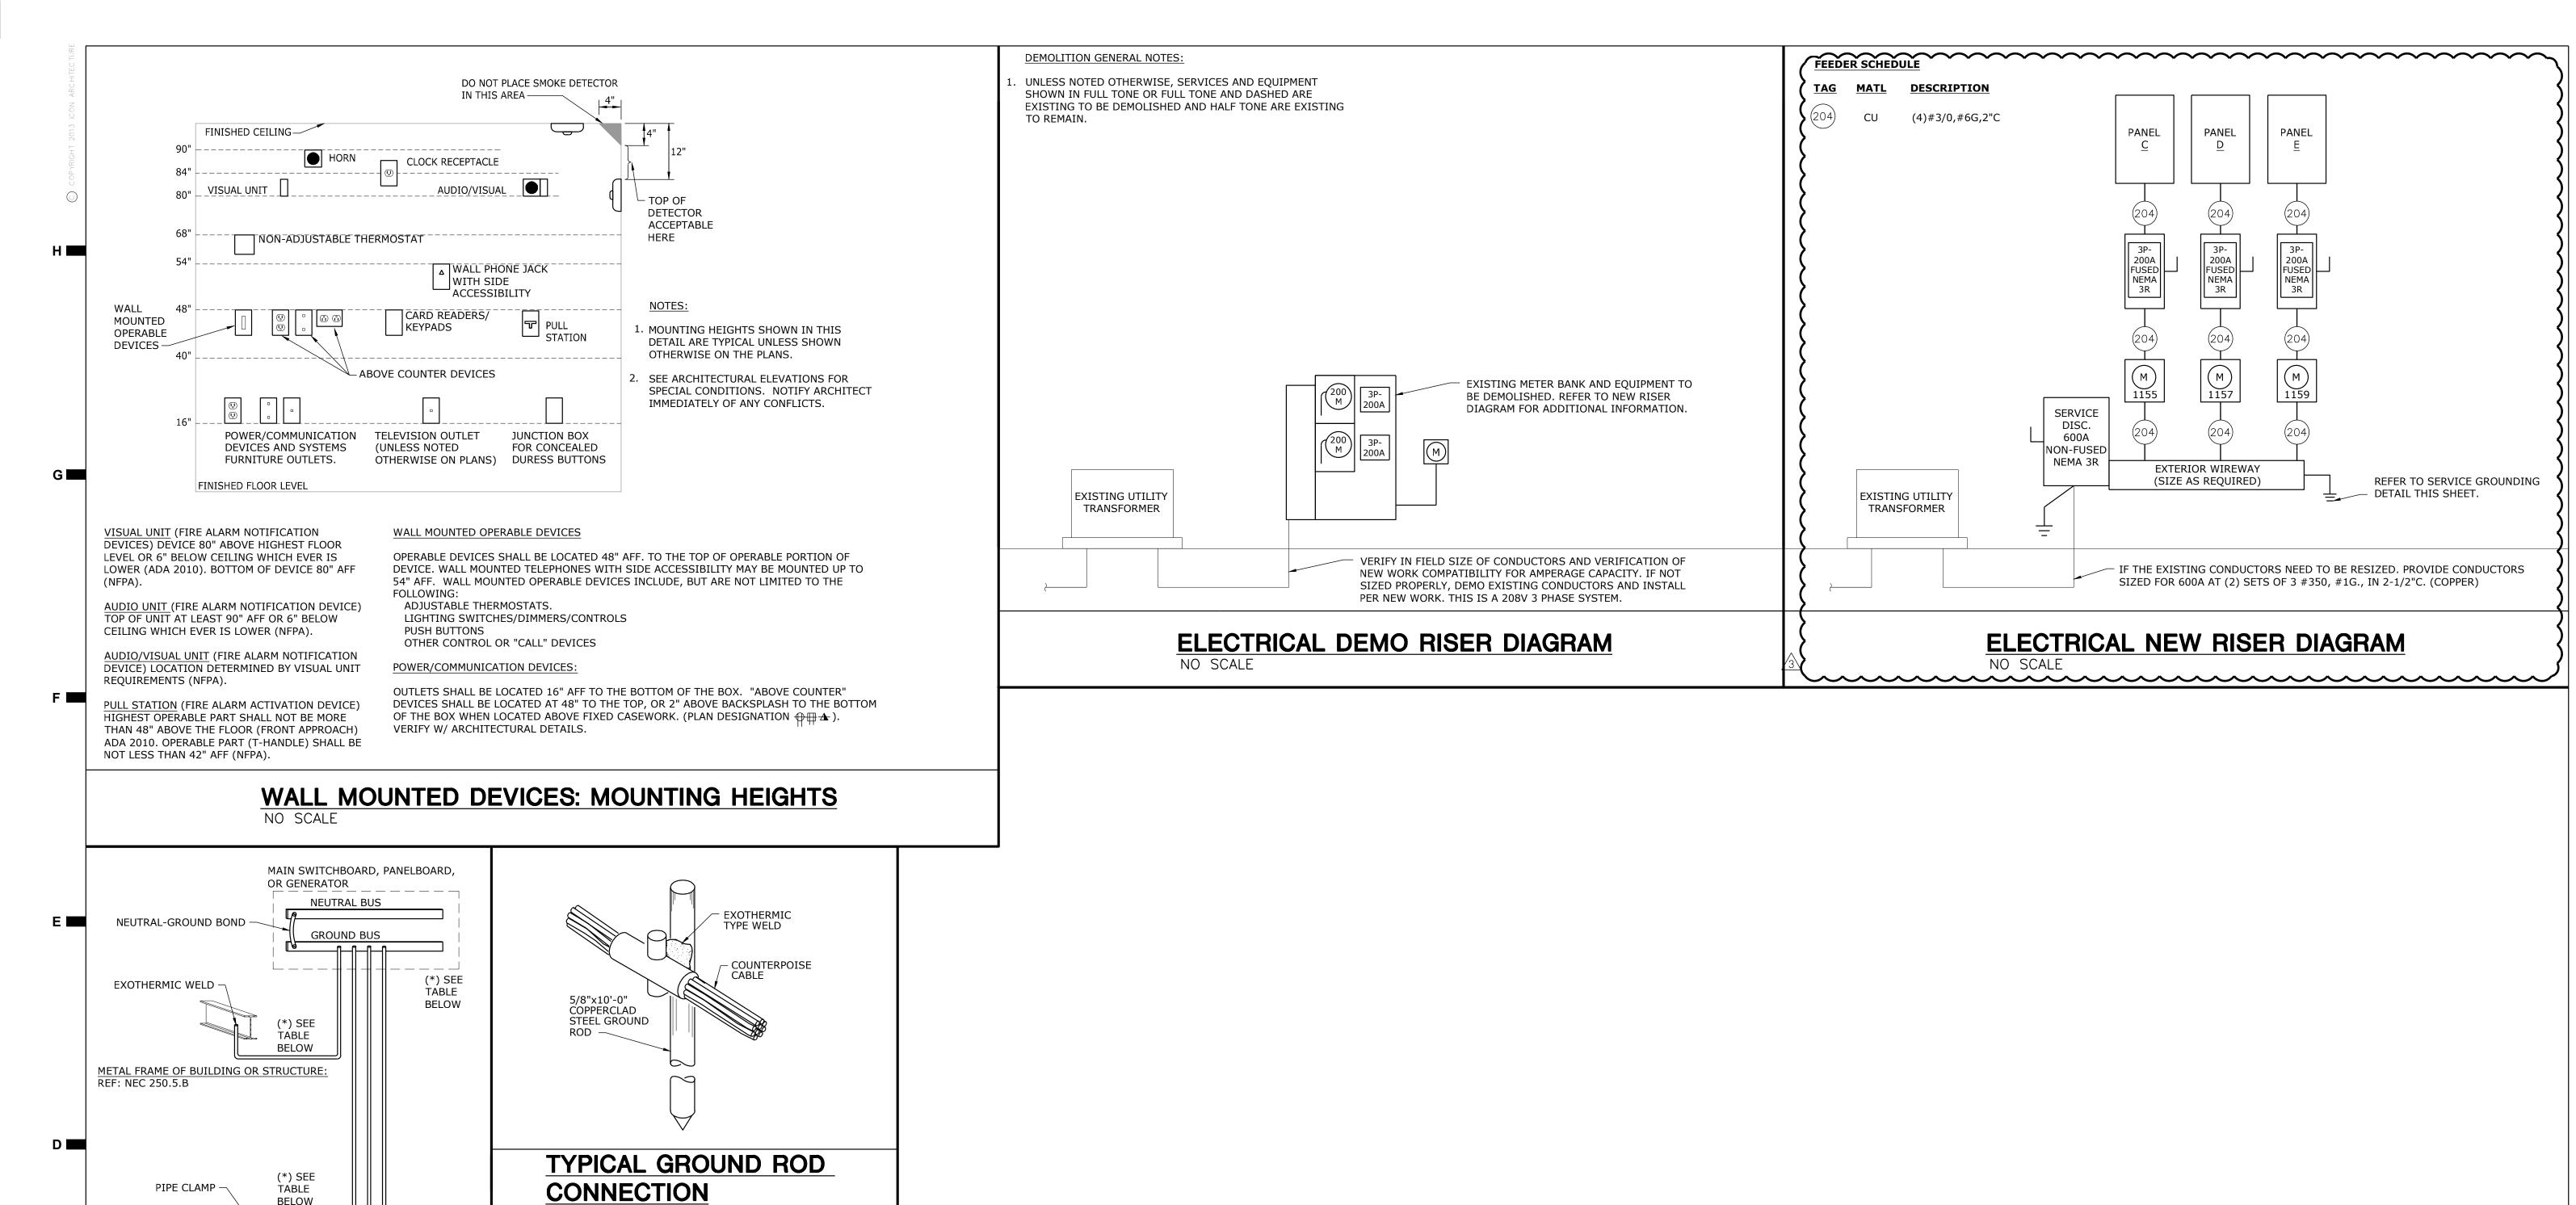

## **DRAWINGS**

- 1. E3.11
  - a. Revised one-line diagram to reflect what is being installed.

END OF MEP ITEMS FOR REVISION NO. 3

BELOW

#4 CU IN 1/2" C.

SERVICE

SIZE 400 AMPS

OR LESS

600 OR 800 AMPS

1,000 AMPS

OR MORE

SERVICE GROUNDING DIAGRAM

(\*)

#1/0 CU IN 3/4" C.

#2/0 CU IN 3/4" C.

#3/0 CU IN 1" C.

#6 CU IN 1/2" C.

METAL UNDERGROUND WATER PIPE: REF: NEC 250.52.A(1)

20 LINEAL FEET OF

#4 BARE COPPER IN

CONCRETE FOOTING \

CONCRETE-ENCASED ELECTRODE: REF: NEC 250.50(C)

ROD ELECTRODES:
REF: NEC 250.52(C)

IN A TRIANGULAR

ORIENTATION

NOT TO SCALE

(3) RODS, ARRANGED

**EXOTHERMIC** 

EXOTHERMIC WELD -

000\_E3.11.dwg 2023 9:40:52 AM 2023 9:52:41 AM

NOT TO SCALE

PERMIT SET