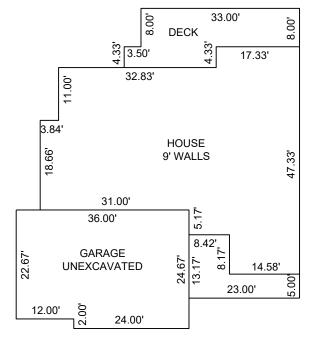

## PROPOSED HOUSE

TOP FOUNDATION =
GARAGE FLOOR =
TOP FOOTING =
BASEMENT FLOOR =
DRIVE SLOPE =

E = EXISTING ELEVATION F = PROPOSED FINAL ELEVATION G = ADJACENT GRADE AT EGRESS U/E = UTILITY EASEMENT B/L = BUILDING LINE S/Y/S = SIDE YARD SETBACK