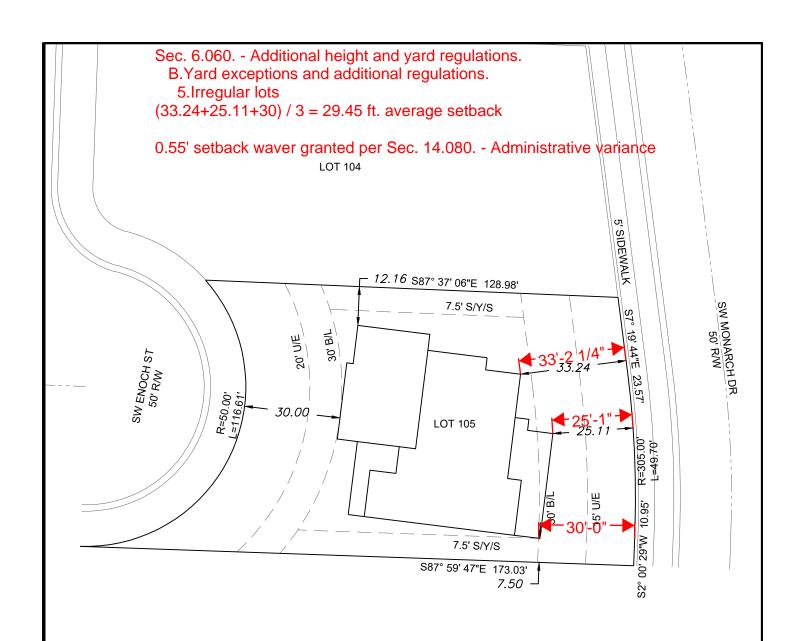

### **LOT INFORMATION**

SQ. FT. MSFE = ADDRESS

### LEGAL DESCRIPTION

LOT 105, SUMMIT VIEW FARMS 4TH PLAT, A SUBDIVISION AS RECORDED IN LEE'S SUMMIT, JACKSON COUNTY, MISSOURI.

LEGEND

Gas Meter
Telephone
Cable TV

M

α

Telephone or Fiber-Optic Pedestal

Cable TV Pedestal

## PROPOSED HOUSE

TOP FOUNDATION =
GARAGE FLOOR =
TOP FOOTING =
BASEMENT FLOOR =
DRIVE SLOPE =

E = EXISTING ELEVATION F = PROPOSED FINAL ELEVATION G = ADJACENT GRADE AT EGRESS U/E = UTILITY EASEMENT B/L = BUILDING LINE S/Y/S = SIDE YARD SETBACK

# R/Y/S = REAR YARD SETBACK **NOTES**

- 1. BUILDER TO VERIFY ALL BUILDING ELEVATIONS AND DIMENSIONS.
- 2. THIS PLOT PLAN DOES NOT CONSTITUTE A BOUNDARY SURVEY.
- 3. THE EASEMENTS SHOWN ON THIS PLOT PLAN ARE TAKEN FROM THE FINAL PLAT. OTHER EASEMENTS MAY EXIST.