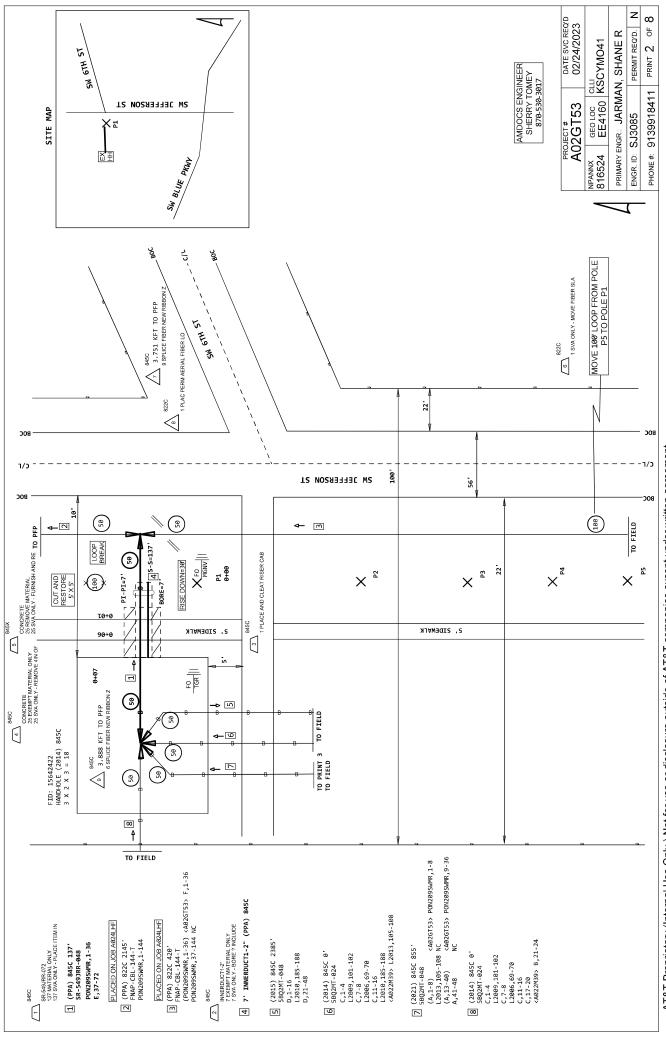

# PLACE GRD AT EACH TERMINAL

280 SW BLUE PKWY (PRINT 3)

ATT TO LOCATE & INTERCEPT **EXISTING CONDUIT TO N** EXTERIOR OF BUILDING. PLACE FBT 01 NWAL.

296 SW BLUE PKWY (PRINT 3)

300 SW BLUE PKWY (PRINT 3)

304 SW BLUE PKWY (PRINT 4)