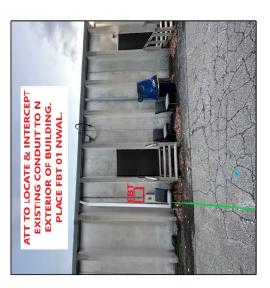

# PLACE GRD AT EACH TERMINAL

280 SW BLUE PKWY (PRINT 3)

ATT TO LOCATE & INTERCEPT **EXISTING CONDUIT TO N** EXTERIOR OF BUILDING. PLACE FBT 01 NWAL.

296 SW BLUE PKWY (PRINT 3)

300 SW BLUE PKWY (PRINT 3)

304 SW BLUE PKWY (PRINT 4)

312 SW BLUE PKWY (PRINT 4)

**EXTERIOR OF BUILDING.** 

PLACE FBT 01 NWAL. CONDUIT TO N

ATT TO LOCATE & INTERCEPT EXISTING

320 SW BLUE PKWY (PRINT 4)

AT&T Proprietary (Internal Use Only.) Not for use or disclosure outside of AT&T companies except under written agreement.