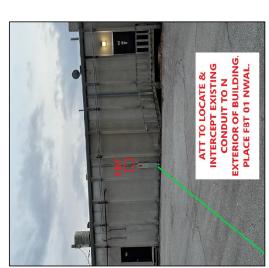

# PLACE GRD AT EACH TERMINAL

280 SW BLUE PKWY (PRINT 3)

ATT TO LOCATE & INTERCEPT **EXISTING CONDUIT TO N** EXTERIOR OF BUILDING. PLACE FBT 01 NWAL.

296 SW BLUE PKWY (PRINT 3)

300 SW BLUE PKWY (PRINT 3)

304 SW BLUE PKWY (PRINT 4)

312 SW BLUE PKWY (PRINT 4)

**EXTERIOR OF BUILDING.** 

PLACE FBT 01 NWAL. CONDUIT TO N

ATT TO LOCATE & INTERCEPT EXISTING

320 SW BLUE PKWY (PRINT 4)

AT&T Proprietary (Internal Use Only.) Not for use or disclosure outside of AT&T companies except under written agreement.