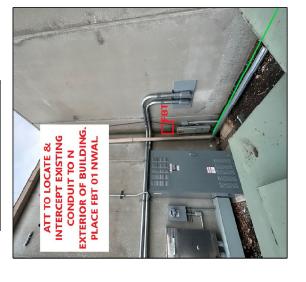

# PLACE GRD AT EACH TERMINAL

280 SW BLUE PKWY (PRINT 3)

ATT TO LOCATE & INTERCEPT **EXISTING CONDUIT TO N** EXTERIOR OF BUILDING. PLACE FBT 01 NWAL.

296 SW BLUE PKWY (PRINT 3)

300 SW BLUE PKWY (PRINT 3)

304 SW BLUE PKWY (PRINT 4)

312 SW BLUE PKWY (PRINT 4)

**EXTERIOR OF BUILDING.** 

PLACE FBT 01 NWAL. CONDUIT TO N

ATT TO LOCATE & INTERCEPT EXISTING

320 SW BLUE PKWY (PRINT 4)

AT&T Proprietary (Internal Use Only.) Not for use or disclosure outside of AT&T companies except under written agreement.