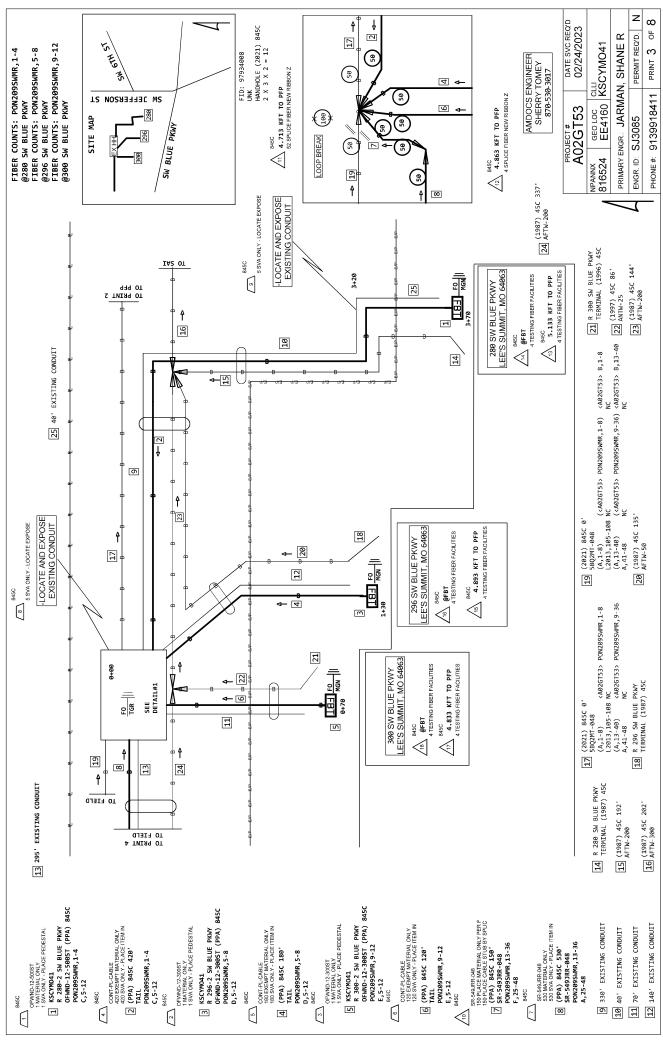

# PLACE GRD AT EACH TERMINAL

280 SW BLUE PKWY (PRINT 3)

ATT TO LOCATE & INTERCEPT **EXISTING CONDUIT TO N** EXTERIOR OF BUILDING. PLACE FBT 01 NWAL.

296 SW BLUE PKWY (PRINT 3)

300 SW BLUE PKWY (PRINT 3)

304 SW BLUE PKWY (PRINT 4)