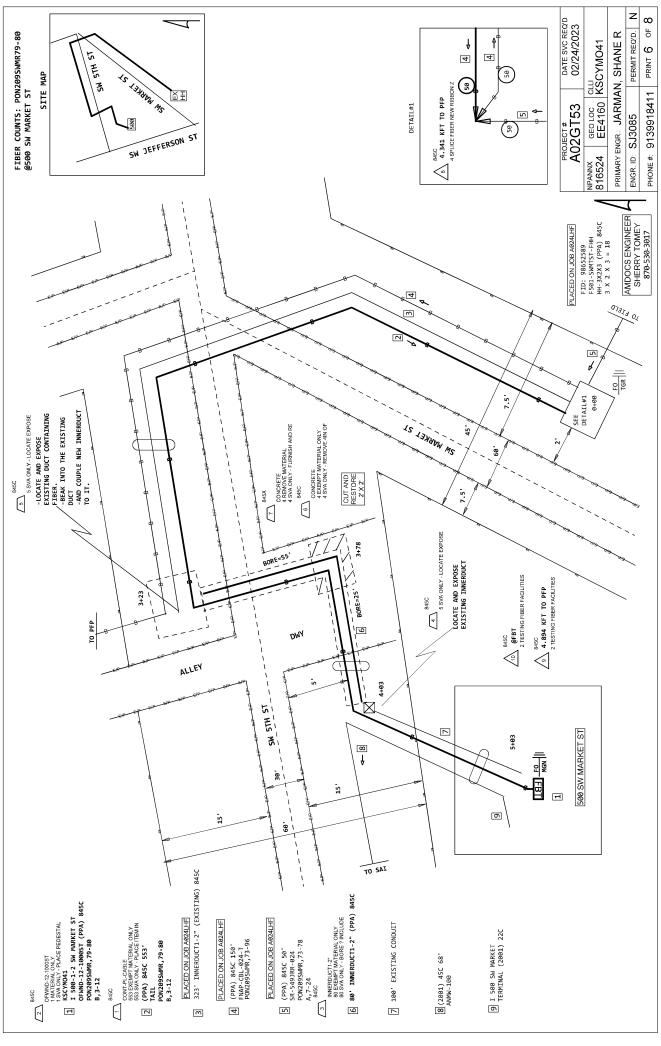

#### 500 SW MARKET ST (PRINT 6)

|   | PRC              | PROJECT #           | DATE SVC REQ'D                 | Q,D |
|---|------------------|---------------------|--------------------------------|-----|
|   | AC<br>AC         | A02GT53             | 02/24/2023                     | က   |
| _ | NPANNX<br>816524 | GEO LOC<br>EE4160   | GEO LOC CLLI EE4160 KSCYMO41   |     |
|   | PRIMARY E        | NGR.: JARM          | PRIMARY ENGR.: JARMAN, SHANE R |     |
|   | ENGR. ID: \$3085 | SJ3085              | PERMIT REQ'D.                  | z   |
| - | PHONE #:         | PHONE #: 9139918411 | PRINT 8 OF 8                   | ∞   |