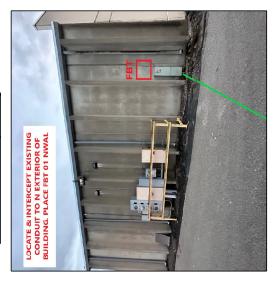

# PLACE GRD AT EACH TERMINAL

280 SW BLUE PKWY (PRINT 3)

ATT TO LOCATE & INTERCEPT **EXISTING CONDUIT TO N** EXTERIOR OF BUILDING. PLACE FBT 01 NWAL.

296 SW BLUE PKWY (PRINT 3)

300 SW BLUE PKWY (PRINT 3)

304 SW BLUE PKWY (PRINT 4)

312 SW BLUE PKWY (PRINT 4)

**EXTERIOR OF BUILDING.** 

PLACE FBT 01 NWAL. CONDUIT TO N

ATT TO LOCATE & INTERCEPT EXISTING

320 SW BLUE PKWY (PRINT 4)

AT&T Proprietary (Internal Use Only.) Not for use or disclosure outside of AT&T companies except under written agreement.