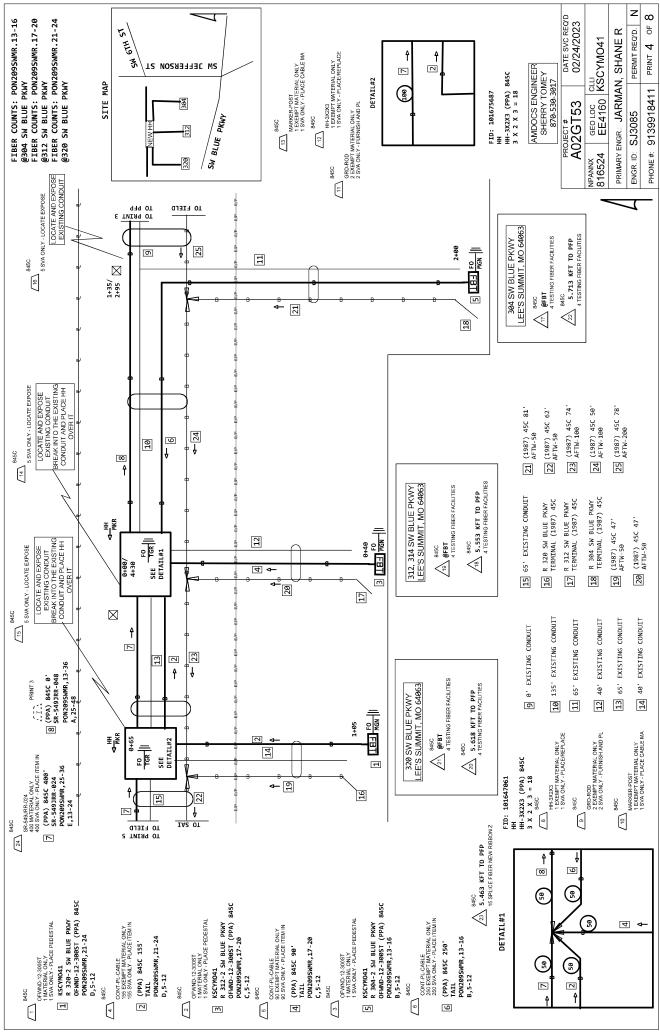

# PLACE GRD AT EACH TERMINAL

280 SW BLUE PKWY (PRINT 3)

ATT TO LOCATE & INTERCEPT **EXISTING CONDUIT TO N** EXTERIOR OF BUILDING. PLACE FBT 01 NWAL.

296 SW BLUE PKWY (PRINT 3)

300 SW BLUE PKWY (PRINT 3)

304 SW BLUE PKWY (PRINT 4)

312 SW BLUE PKWY (PRINT 4)

**EXTERIOR OF BUILDING.** 

PLACE FBT 01 NWAL. CONDUIT TO N

ATT TO LOCATE & INTERCEPT EXISTING

320 SW BLUE PKWY (PRINT 4)

AT&T Proprietary (Internal Use Only.) Not for use or disclosure outside of AT&T companies except under written agreement.