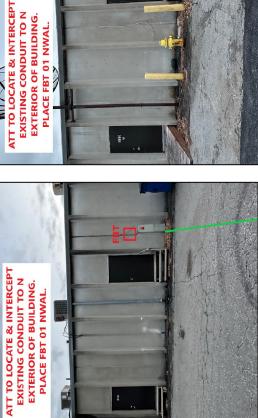

# PLACE GRD AT EACH TERMINAL

280 SW BLUE PKWY (PRINT 3)

ATT TO LOCATE & INTERCEPT **EXISTING CONDUIT TO N** EXTERIOR OF BUILDING. PLACE FBT 01 NWAL.

296 SW BLUE PKWY (PRINT 3)

300 SW BLUE PKWY (PRINT 3)

304 SW BLUE PKWY (PRINT 4)

312 SW BLUE PKWY (PRINT 4)

**EXTERIOR OF BUILDING.** 

PLACE FBT 01 NWAL. CONDUIT TO N

ATT TO LOCATE & INTERCEPT EXISTING

320 SW BLUE PKWY (PRINT 4)

AT&T Proprietary (Internal Use Only.) Not for use or disclosure outside of AT&T companies except under written agreement.