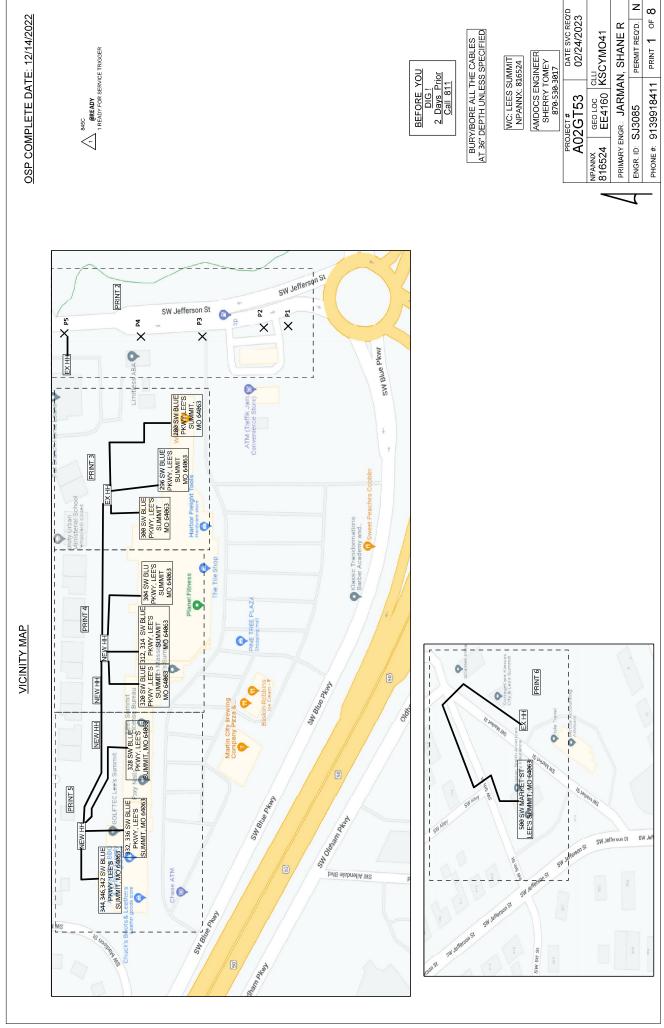

# PLACE GRD AT EACH TERMINAL

280 SW BLUE PKWY (PRINT 3)

ATT TO LOCATE & INTERCEPT **EXISTING CONDUIT TO N** EXTERIOR OF BUILDING. PLACE FBT 01 NWAL.

296 SW BLUE PKWY (PRINT 3)

300 SW BLUE PKWY (PRINT 3)

304 SW BLUE PKWY (PRINT 4)

312 SW BLUE PKWY (PRINT 4)

**EXTERIOR OF BUILDING.** 

PLACE FBT 01 NWAL. CONDUIT TO N

ATT TO LOCATE & INTERCEPT EXISTING

320 SW BLUE PKWY (PRINT 4)

AT&T Proprietary (Internal Use Only.) Not for use or disclosure outside of AT&T companies except under written agreement.

## 328 NW BLUE PKWY (PRINT 5)

## 336 NW BLUE PKWY (PRINT 5)

## 344 NW BLUE PKWY (PRINT 5)

#### 500 SW MARKET ST (PRINT 6)

|   | PRC              | PROJECT #           | DATE SVC REQ'D                 | Q,D |
|---|------------------|---------------------|--------------------------------|-----|
|   | AC<br>AC         | A02GT53             | 02/24/2023                     | က   |
| _ | NPANNX<br>816524 | GEO LOC<br>EE4160   | GEO LOC CLLI EE4160 KSCYMO41   |     |
|   | PRIMARY E        | NGR.: JARM          | PRIMARY ENGR.: JARMAN, SHANE R |     |
|   | ENGR. ID: \$3085 | SJ3085              | PERMIT REQ'D.                  | z   |
| - | PHONE #:         | PHONE #: 9139918411 | PRINT 8 OF 8                   | ∞   |