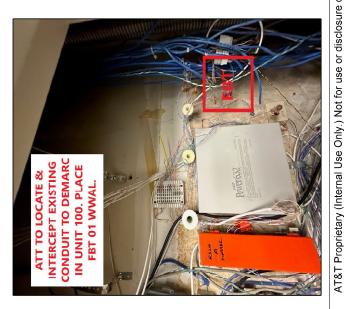

# PLACE GRD AT EACH TERMINAL

280 SW BLUE PKWY (PRINT 3)

ATT TO LOCATE & INTERCEPT **EXISTING CONDUIT TO N** EXTERIOR OF BUILDING. PLACE FBT 01 NWAL.

296 SW BLUE PKWY (PRINT 3)

300 SW BLUE PKWY (PRINT 3)

304 SW BLUE PKWY (PRINT 4)

312 SW BLUE PKWY (PRINT 4)

**EXTERIOR OF BUILDING.** 

PLACE FBT 01 NWAL. CONDUIT TO N

ATT TO LOCATE & INTERCEPT EXISTING

320 SW BLUE PKWY (PRINT 4)

AT&T Proprietary (Internal Use Only.) Not for use or disclosure outside of AT&T companies except under written agreement.