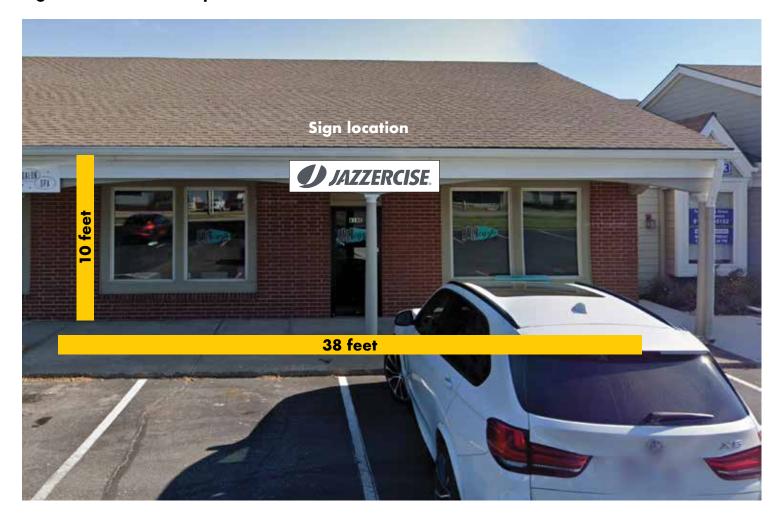

#### BUILDING DIMENSIONS/SIGN LOCATION: 618 SW E Third Street, LSMO 64063

South facade: 380 sq. feet Sign dimension: 9.75 sq. feet

All illustrations, concepts and descriptions are the property of Fossil Forge ©