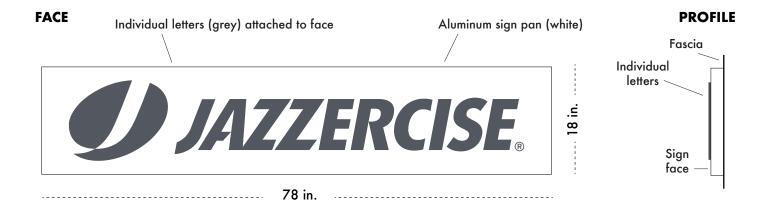

## PERMIT

SIGN DESIGN: High-quality sign. Sign pan is made from aluminum and powdercoated white. Dark grey 1/4 in. aluminum letters are attached to face.

All illustrations, concepts and descriptions are the property of Fossil Forge ©