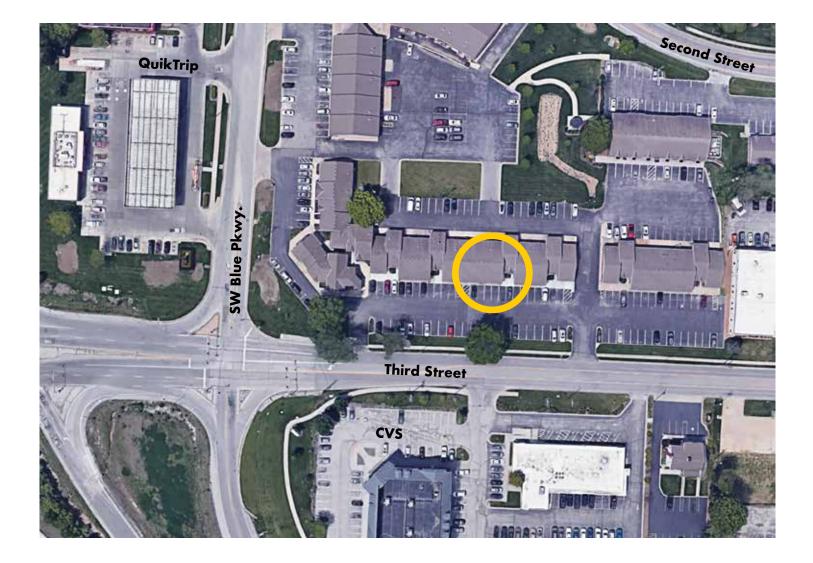

#### BUILDING LOCATION: 618 SW E Third Street, LSMO 64063

All illustrations, concepts and descriptions are the property of Fossil Forge ©