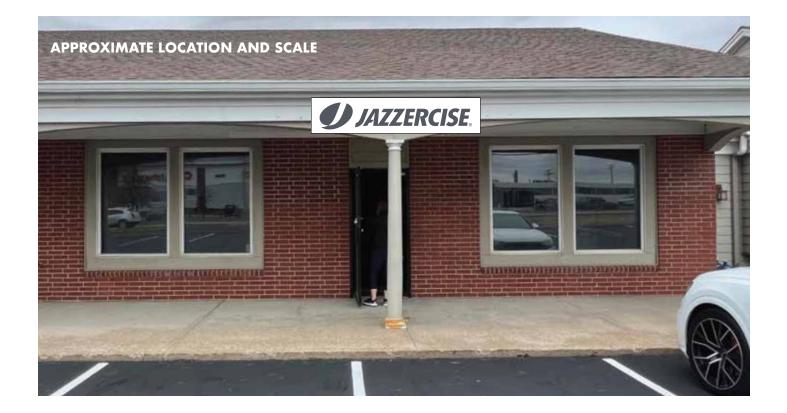

#### BUILDING LOCATION: 618 SW E Third Street, LSMO 64063

All illustrations, concepts and descriptions are the property of Fossil Forge ©