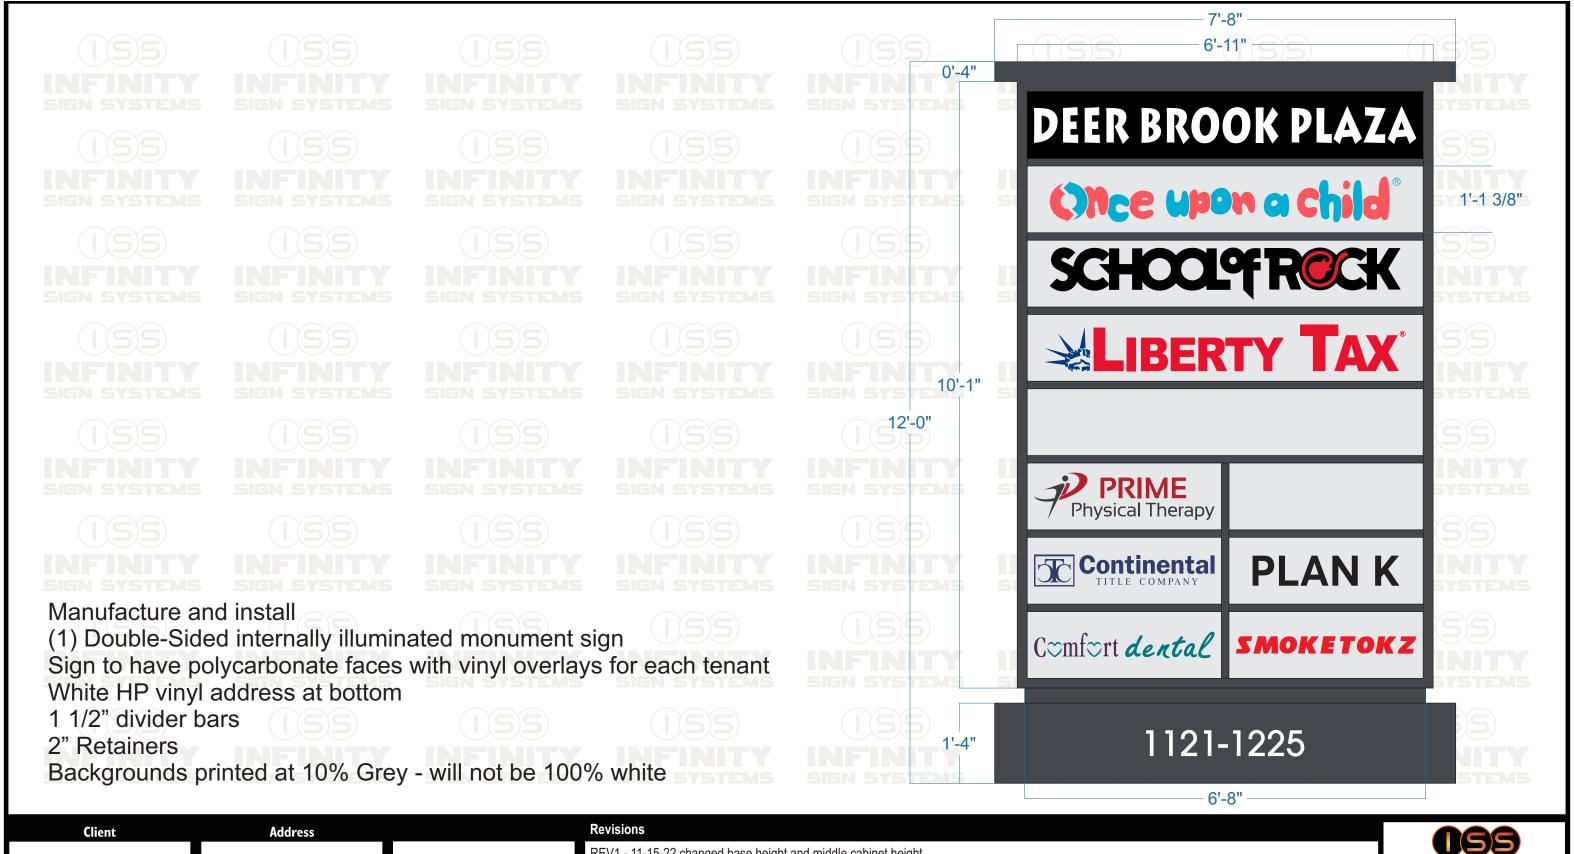

| ı | Client           | Address                               |                              | Revisions                                           |                     |                   | 099                                                                                    |
|---|------------------|---------------------------------------|------------------------------|-----------------------------------------------------|---------------------|-------------------|----------------------------------------------------------------------------------------|
|   |                  |                                       | Account                      | REV1 - 11-15-22 changed base height and mic         | ldle cabinet height |                   |                                                                                        |
|   | DEER BROOK       | 1131 NE Rice Road<br>Lee's Summit, MO | Account V HARBRUCKER<br>Rep. | REV2 - 12-19-22 change background color to 10% grey |                     |                   | INFINIT                                                                                |
|   |                  |                                       | Designer Brooke Braun        | REV3 -                                              |                     |                   | SIGN SYSTE                                                                             |
|   | PLAZA            |                                       | <b>Date</b> 11-03-22         | REV4 -                                              |                     |                   | 4900 Lister Ave<br>Kansas City, MO 6413                                                |
|   | Deer Brook Plaza |                                       |                              | Paint Colors                                        | Vinyl Colors        | Customer Approval | Phone: 816.252.3337<br>Fax: 816.252.3351                                               |
|   | Design #         | Sheet #                               | Drawing Title                | Cyberspace - SW 7076                                | TBD                 |                   | This drawing is the property of Infin                                                  |
|   | ISS.104000       | Sheet 1 of 1                          | MONUMENT SIGN                |                                                     |                     | X                 | Systems, Inc and all rights to its u<br>reproduction are reserved by Infin<br>Systems. |