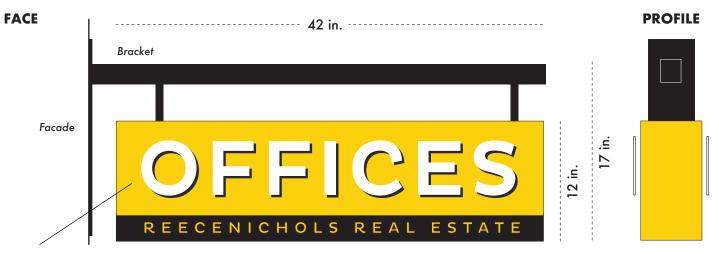

#### FACE

#### PROFILE

### SIGN SQUARE FEET: 42 sf

230 SW Third Street

All illustrations, concepts and descriptions are the property of Fossil Forge ©

| Permit #PRSGN –                                                                                                                                                                                                                                                                                                                                          |                                                                                                                               |  |
|----------------------------------------------------------------------------------------------------------------------------------------------------------------------------------------------------------------------------------------------------------------------------------------------------------------------------------------------------------|-------------------------------------------------------------------------------------------------------------------------------|--|
| SIGN PERMIT APPLICATION                                                                                                                                                                                                                                                                                                                                  |                                                                                                                               |  |
| Project Business Name: ReeceNichols                                                                                                                                                                                                                                                                                                                      |                                                                                                                               |  |
| Project Address/Location: 230 SW Main Se                                                                                                                                                                                                                                                                                                                 | treet, Lee's Summit, Mo. 64063                                                                                                |  |
| Applicant: Fossil Forge                                                                                                                                                                                                                                                                                                                                  |                                                                                                                               |  |
| Applicant's Address: 317 B SE Main Stree                                                                                                                                                                                                                                                                                                                 | et LS MO 64063                                                                                                                |  |
| Applicant's Phone & Fax #:816-785-3280                                                                                                                                                                                                                                                                                                                   |                                                                                                                               |  |
| Applicant's Email Address: <b>fossilforge@gmail.com</b>                                                                                                                                                                                                                                                                                                  |                                                                                                                               |  |
| Type of Sign: Check only one                                                                                                                                                                                                                                                                                                                             |                                                                                                                               |  |
| Wall Sign (\$100)                                                                                                                                                                                                                                                                                                                                        | Monument/Detached Sign (\$100)                                                                                                |  |
| Temporary Sign (\$50)                                                                                                                                                                                                                                                                                                                                    | Directional Sign (\$50)                                                                                                       |  |
| Illumination: Specify whether the sign is illuminated                                                                                                                                                                                                                                                                                                    |                                                                                                                               |  |
| Illuminated *                                                                                                                                                                                                                                                                                                                                            | Non-Illuminated                                                                                                               |  |
| INSTALLATION. ALL SIGNS INVOLVING INTER                                                                                                                                                                                                                                                                                                                  | MUST OBTAIN ELECTRICAL PERMIT PRIOR TO<br>RNAL LIGHTS OR OTHER ELECTRICAL DEVICES OR<br>ERTIFYING IT AS BEING APPROVED BY THE |  |
| Sign Dimensions and Setbacks for Wall and Monument/Detached Signs                                                                                                                                                                                                                                                                                        |                                                                                                                               |  |
|                                                                                                                                                                                                                                                                                                                                                          | gn: <u>1</u> ft (=) Area of sign: <u>5.25</u> sq ft<br>sq ft Total height of detached sign: <u>10 feet+</u> ft                |  |
| Setbacks: front property line:                                                                                                                                                                                                                                                                                                                           | ft rear property line:ft                                                                                                      |  |
| side property line:                                                                                                                                                                                                                                                                                                                                      | ft side property line:ft                                                                                                      |  |
| The applicant understands that this permit is issued only for work described here in and included in <b>accompanying plans and specifications</b> . All rights and privileges acquired under the provisions of this Ordinance, or any application thereto, are merely licenses revocable at any time by the Director of Development Services Department. |                                                                                                                               |  |
| TRE ZAMES                                                                                                                                                                                                                                                                                                                                                | 11/30/22                                                                                                                      |  |
| Signature of Applicant                                                                                                                                                                                                                                                                                                                                   | Date                                                                                                                          |  |
| For City use only, do not write below this line.                                                                                                                                                                                                                                                                                                         |                                                                                                                               |  |
| Electrical Permit Required:                                                                                                                                                                                                                                                                                                                              | Zoning: Permit Fee:                                                                                                           |  |
| □ N/A □ Yes □ No                                                                                                                                                                                                                                                                                                                                         | Receipt #:                                                                                                                    |  |
|                                                                                                                                                                                                                                                                                                                                                          |                                                                                                                               |  |
| Signature of Plans Examiner                                                                                                                                                                                                                                                                                                                              | Approved: Planning Division Approval Date                                                                                     |  |
| <u>Remarks:</u>                                                                                                                                                                                                                                                                                                                                          |                                                                                                                               |  |