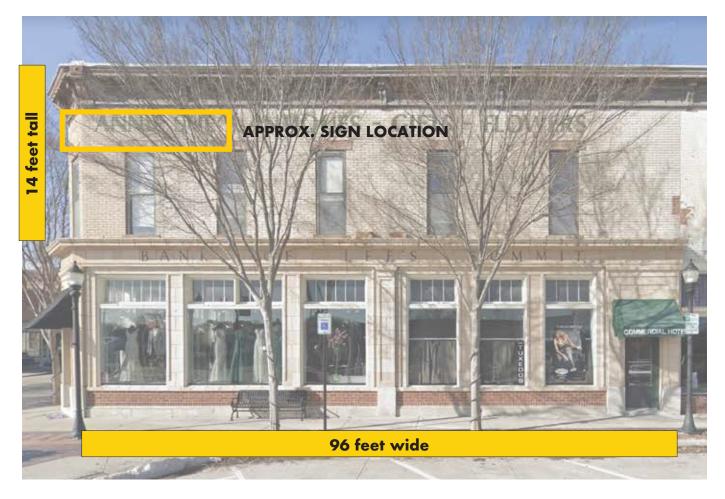

# CONCEPT

FACADE DIMENSIONS: 96 feet wide X 14 feet tall

TOTAL SQUARE FEET: 1,344 sf

### SIGN SQUARE FEET: 42 sf

230 SW Third Street

All illustrations, concepts and descriptions are the property of Fossil Forge ©

| Permit #PRSGN –                                                                                                                                                                                                                                                                                                                                          |                                                                                                                               |  |
|----------------------------------------------------------------------------------------------------------------------------------------------------------------------------------------------------------------------------------------------------------------------------------------------------------------------------------------------------------|-------------------------------------------------------------------------------------------------------------------------------|--|
| SIGN PERMIT APPLICATION                                                                                                                                                                                                                                                                                                                                  |                                                                                                                               |  |
| Project Business Name: ReeceNichols                                                                                                                                                                                                                                                                                                                      |                                                                                                                               |  |
| Project Address/Location: 230 SW Main Se                                                                                                                                                                                                                                                                                                                 | treet, Lee's Summit, Mo. 64063                                                                                                |  |
| Applicant: Fossil Forge                                                                                                                                                                                                                                                                                                                                  |                                                                                                                               |  |
| Applicant's Address: 317 B SE Main Stree                                                                                                                                                                                                                                                                                                                 | et LS MO 64063                                                                                                                |  |
| Applicant's Phone & Fax #:816-785-3280                                                                                                                                                                                                                                                                                                                   |                                                                                                                               |  |
| Applicant's Email Address: <b>fossilforge@gmail.com</b>                                                                                                                                                                                                                                                                                                  |                                                                                                                               |  |
| Type of Sign: Check only one                                                                                                                                                                                                                                                                                                                             |                                                                                                                               |  |
| Wall Sign (\$100)                                                                                                                                                                                                                                                                                                                                        | Monument/Detached Sign (\$100)                                                                                                |  |
| Temporary Sign (\$50)                                                                                                                                                                                                                                                                                                                                    | Directional Sign (\$50)                                                                                                       |  |
| Illumination: Specify whether the sign is illuminated                                                                                                                                                                                                                                                                                                    |                                                                                                                               |  |
| Illuminated *                                                                                                                                                                                                                                                                                                                                            | Non-Illuminated                                                                                                               |  |
| INSTALLATION. ALL SIGNS INVOLVING INTER                                                                                                                                                                                                                                                                                                                  | MUST OBTAIN ELECTRICAL PERMIT PRIOR TO<br>RNAL LIGHTS OR OTHER ELECTRICAL DEVICES OR<br>ERTIFYING IT AS BEING APPROVED BY THE |  |
| Sign Dimensions and Setbacks for Wall and Monument/Detached Signs                                                                                                                                                                                                                                                                                        |                                                                                                                               |  |
|                                                                                                                                                                                                                                                                                                                                                          | gn: <u>1</u> ft (=) Area of sign: <u>5.25</u> sq ft<br>sq ft Total height of detached sign: <u>10 feet+</u> ft                |  |
| Setbacks: front property line:                                                                                                                                                                                                                                                                                                                           | ft rear property line:ft                                                                                                      |  |
| side property line:                                                                                                                                                                                                                                                                                                                                      | ft side property line:ft                                                                                                      |  |
| The applicant understands that this permit is issued only for work described here in and included in <b>accompanying plans and specifications</b> . All rights and privileges acquired under the provisions of this Ordinance, or any application thereto, are merely licenses revocable at any time by the Director of Development Services Department. |                                                                                                                               |  |
| TRE ZAMES                                                                                                                                                                                                                                                                                                                                                | 11/30/22                                                                                                                      |  |
| Signature of Applicant                                                                                                                                                                                                                                                                                                                                   | Date                                                                                                                          |  |
| For City use only, do not write below this line.                                                                                                                                                                                                                                                                                                         |                                                                                                                               |  |
| Electrical Permit Required:                                                                                                                                                                                                                                                                                                                              | Zoning: Permit Fee:                                                                                                           |  |
| □ N/A □ Yes □ No                                                                                                                                                                                                                                                                                                                                         | Receipt #:                                                                                                                    |  |
|                                                                                                                                                                                                                                                                                                                                                          |                                                                                                                               |  |
| Signature of Plans Examiner                                                                                                                                                                                                                                                                                                                              | Approved: Planning Division Approval Date                                                                                     |  |
| <u>Remarks:</u>                                                                                                                                                                                                                                                                                                                                          |                                                                                                                               |  |