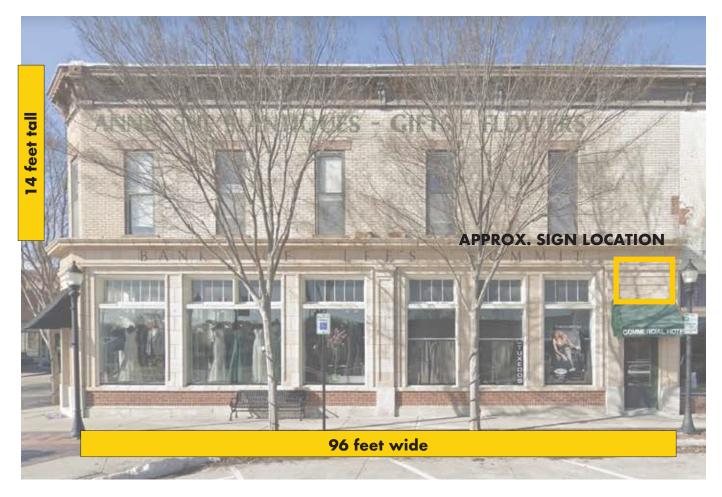

# CONCEPT

FACADE DIMENSIONS: 96 feet wide X 14 feet tall

TOTAL SQUARE FEET: 1,344 sf

### SIGN SQUARE FEET: 42 sf

230 SW Third Street

All illustrations, concepts and descriptions are the property of Fossil Forge ©

| Permit #PRSGN –                                                                                                                                                                                                                                                                                                                                          |                                                                                                                               |  |
|----------------------------------------------------------------------------------------------------------------------------------------------------------------------------------------------------------------------------------------------------------------------------------------------------------------------------------------------------------|-------------------------------------------------------------------------------------------------------------------------------|--|
| SIGN PERMIT APPLICATION                                                                                                                                                                                                                                                                                                                                  |                                                                                                                               |  |
| Project Business Name: ReeceNichols                                                                                                                                                                                                                                                                                                                      |                                                                                                                               |  |
| Project Address/Location: 230 SW Main Se                                                                                                                                                                                                                                                                                                                 | treet, Lee's Summit, Mo. 64063                                                                                                |  |
| Applicant: Fossil Forge                                                                                                                                                                                                                                                                                                                                  |                                                                                                                               |  |
| Applicant's Address: 317 B SE Main Stree                                                                                                                                                                                                                                                                                                                 | et LS MO 64063                                                                                                                |  |
| Applicant's Phone & Fax #:816-785-3280                                                                                                                                                                                                                                                                                                                   |                                                                                                                               |  |
| Applicant's Email Address: <b>fossilforge@gmail.com</b>                                                                                                                                                                                                                                                                                                  |                                                                                                                               |  |
| Type of Sign: Check only one                                                                                                                                                                                                                                                                                                                             |                                                                                                                               |  |
| Wall Sign (\$100)                                                                                                                                                                                                                                                                                                                                        | Monument/Detached Sign (\$100)                                                                                                |  |
| Temporary Sign (\$50)                                                                                                                                                                                                                                                                                                                                    | Directional Sign (\$50)                                                                                                       |  |
| Illumination: Specify whether the sign is illuminated                                                                                                                                                                                                                                                                                                    |                                                                                                                               |  |
| Illuminated *                                                                                                                                                                                                                                                                                                                                            | Non-Illuminated                                                                                                               |  |
| INSTALLATION. ALL SIGNS INVOLVING INTER                                                                                                                                                                                                                                                                                                                  | MUST OBTAIN ELECTRICAL PERMIT PRIOR TO<br>RNAL LIGHTS OR OTHER ELECTRICAL DEVICES OR<br>ERTIFYING IT AS BEING APPROVED BY THE |  |
| Sign Dimensions and Setbacks for Wall and Monument/Detached Signs                                                                                                                                                                                                                                                                                        |                                                                                                                               |  |
|                                                                                                                                                                                                                                                                                                                                                          | gn: <u>1</u> ft (=) Area of sign: <u>5.25</u> sq ft<br>sq ft Total height of detached sign: <u>10 feet+</u> ft                |  |
| Setbacks: front property line:                                                                                                                                                                                                                                                                                                                           | ft rear property line:ft                                                                                                      |  |
| side property line:                                                                                                                                                                                                                                                                                                                                      | ft side property line:ft                                                                                                      |  |
| The applicant understands that this permit is issued only for work described here in and included in <b>accompanying plans and specifications</b> . All rights and privileges acquired under the provisions of this Ordinance, or any application thereto, are merely licenses revocable at any time by the Director of Development Services Department. |                                                                                                                               |  |
| TRE ZAMES                                                                                                                                                                                                                                                                                                                                                | 11/30/22                                                                                                                      |  |
| Signature of Applicant                                                                                                                                                                                                                                                                                                                                   | Date                                                                                                                          |  |
| For City use only, do not write below this line.                                                                                                                                                                                                                                                                                                         |                                                                                                                               |  |
| Electrical Permit Required:                                                                                                                                                                                                                                                                                                                              | Zoning: Permit Fee:                                                                                                           |  |
| □ N/A □ Yes □ No                                                                                                                                                                                                                                                                                                                                         | Receipt #:                                                                                                                    |  |
|                                                                                                                                                                                                                                                                                                                                                          |                                                                                                                               |  |
| Signature of Plans Examiner                                                                                                                                                                                                                                                                                                                              | Approved: Planning Division Approval Date                                                                                     |  |
| <u>Remarks:</u>                                                                                                                                                                                                                                                                                                                                          |                                                                                                                               |  |