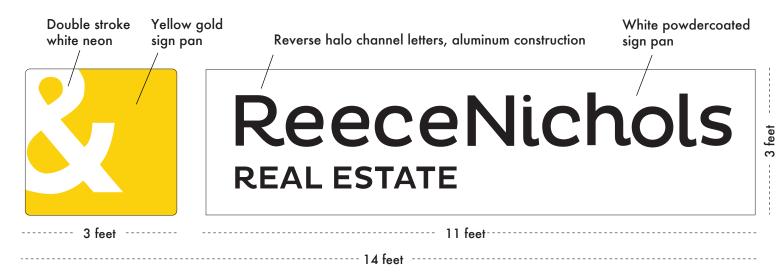

#### CORNER SIGN DESIGN: Dimensional neon sign showcasing Reece ampersand icon. This wrap-around sign is all-aluminum construction. Powdercoated for highest durability.

#### FACE

#### PROFILE