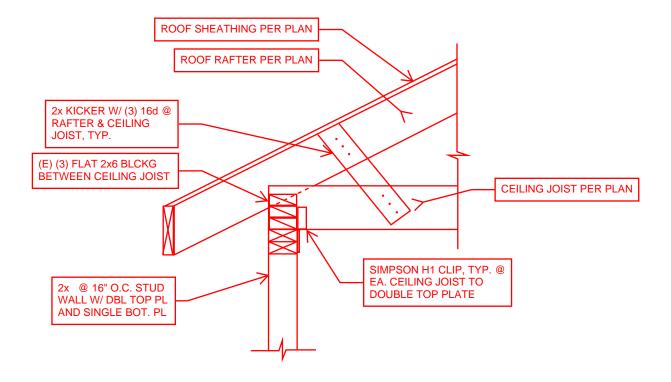

1) Inspection comment: "Address rafters landing on blocks throughout"

**Vista Structural's response:** Please see attached detail sketch, 1/SK1. GC to provide 2x kicker w/ (3) 16d to each rafter & ceiling joist. GC to also provide Simpson H1 clip to each ceiling joist to wall double top plate.