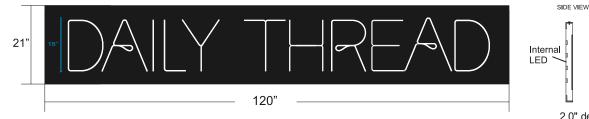

IRECTLY OR INDIRECTLY, NOR USED FOR ANY PURPOSE WITHOUT PERMISS

Fabricate and install (1) 2.0 inch deep black, LED internally lit, with 15" tall, enc machined out lettering, backed with white translucent 3/16" acrylic. Mounted on the face of the existing bulkhead area using 3/16" fasteners. Power supply for the LED will be wired into the existing electrical box.

2.0" deep sign cabinet fabricated from aluminum extrusion with black sides, and front. Face will be manufactured from aluminum composite. Attached to the the wall of the existing bulkhead with a 3/16" dia. threaded tapcon.