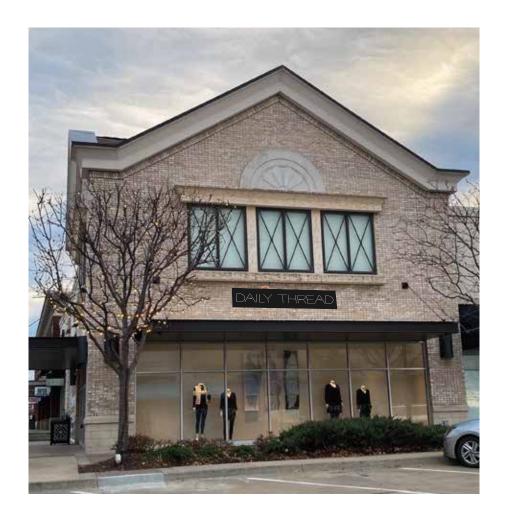

IRECTLY OR INDIRECTLY, NOR USED FOR ANY PURPOSE WITHOUT PERMISS

Fabricate and install (1) 2.0 inch deep black, LED internally lit, with 15" tall, enc machined out lettering, backed with white translucent 3/16" acrylic. Mounted on the face of the existing bulkhead area using 3/16" fasteners. Power supply for the LED will be wired into the existing electrical box.

2.0" deep sign cabinet fabricated from aluminum extrusion with black sides, and front. Face will be manufactured from aluminum composite. Attached to the the wall of the existing bulkhead with a 3/16" dia. threaded tapcon.