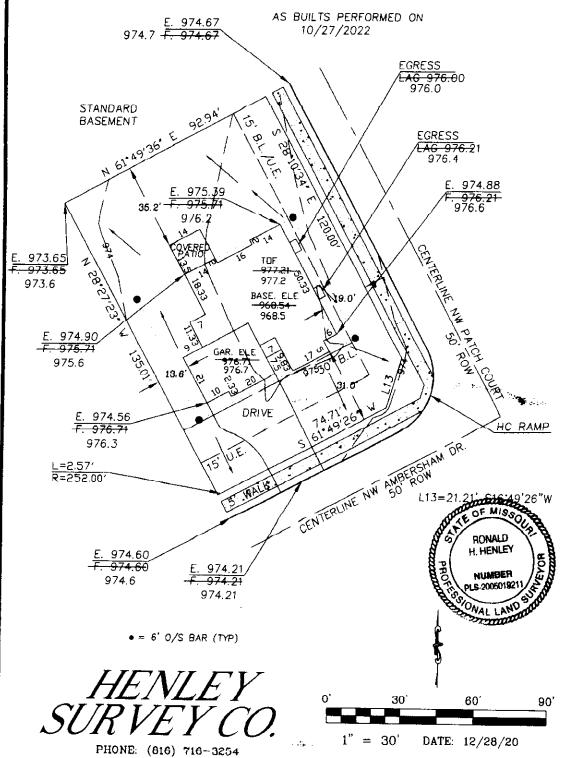

## CONSTRUCTION STAKE PLOT PLAN

ORDERED BY: NEW MARK HOMES

DESCRIPTION: LOT 91 WOODSIDE RIDGE 1ST PLAT

LOTS 1-143 & TRACTS A,B,C,D,E,F,G, and H LEE'S SUMMIT, JACKSON COUNTY, MISSOURI

218 NW AMBERSHAM

NO DECK CONSTRUCTION WITHOUT A PERMIT

This plot plan was prepared for use before and during foundation construction only. House staked as shown on plot plan. Contractor to check and verify house dimensions and elevations at job site. We are not responsible for unknown or platted easements of any kind unless we are furnished the description of said easements before the field work is performed. NOTE. Cuts shown between for excession as a guide only. Final decision as to cuts and foundation height are to be made by builder on job site.