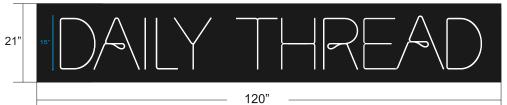

Internal LED

Fabricate and install (1) 2.0 inch deep black, LED internally lit, with 15" tall, enc machined out lettering, backed with white translucent 3/16" acrylic. Mounted on the face of the existing bulkhead area using 3/16" fasteners. Power supply for the LED will be wired into the existing electrical box.

2.0" deep sign cabinet fabricated from aluminum extrusion with black sides, and front. Face will be manufactured from aluminum composite. Attached to the the wall of the existing bulkhead with a 3/16" dia. threaded tapcon.