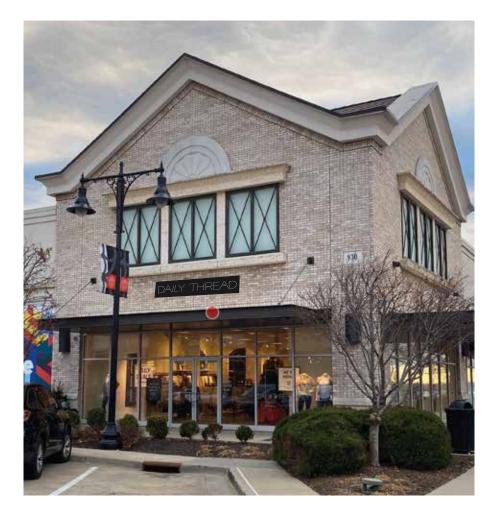

Internal LED

Fabricate and install (1) 2.0 inch deep black, LED internally lit, with 15" tall, enc machined out lettering, backed with white translucent 3/16" acrylic. Mounted on the face of the existing bulkhead area using 3/16" fasteners. Power supply for the LED will be wired into the existing electrical box.

2.0" deep sign cabinet fabricated from aluminum extrusion with black sides, and front. Face will be manufactured from aluminum composite. Attached to the the wall of the existing bulkhead with a 3/16" dia. threaded tapcon.