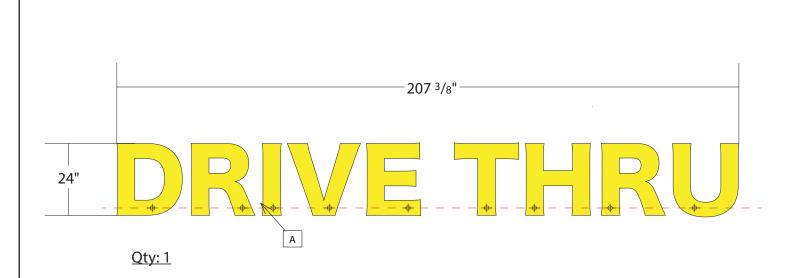

Standard Front Illuminated Letters
3/16" Yellow Acrylic Faces (Letters)
4" Deep Returns (Black)
1" Trim cap (Black)
White Aluminum Backers
Direct Mount for Install
Paper Pattern for install

747/8"

Table 1417/16"