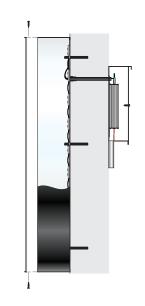

Standard Front Illuminated Letters
3/16" Yellow Acrylic Faces (Letters)
4" Deep Returns (Black)
1" Trim cap (Black)
White Aluminum Backers
Direct Mount for Install
Paper Pattern for install

747/8"

Table 1417/16"