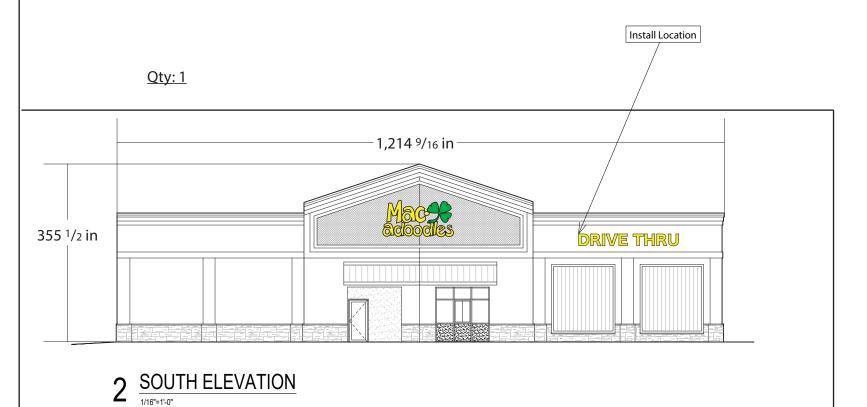

Company: Jakob Nilsson

Drawn by: Jeremy Cadero

Salesperson: Dennis Baughman

Page: 1 of 1

o16040

Address: 1499 SW Market St. Lees Summit, MO Building Sq. Ft. = 2998.45 Existing Sign Sq. Ft. = 73.54 New Proposed Sign Sq. Ft. = 34.56 Combined Sq. Ft. = 108.1 Sign's are 3.60% of Building This drawing remains the exclusive property of Mictown Signs, LLC, it is submitted for your consideration in the purchase of the product(s) manufactured according to these plans. This design cannot be copied in whole or in part, reproduced, aftered or exhibited in any manner without the expressed written permission of Mictown Signs, LLC, Exceptions are