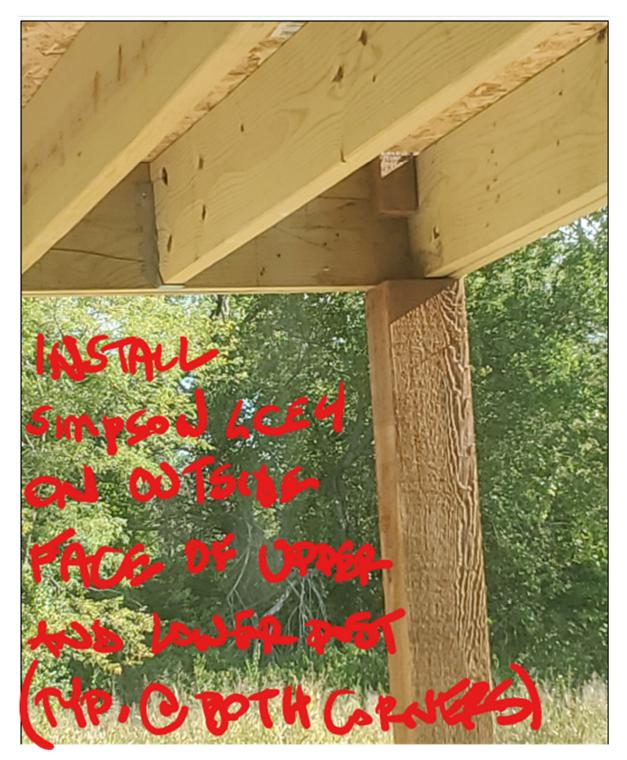

1) Inspection comment: "Address deck post to beam connection. See attached pictures of the 3 post to beam connections."

**Vista Structural's response:** We recommend adding two LCE4 post caps at the outer face of the two corner posts and two AC6 post caps at the outer face of the interior post. A sketch has been attached on the following page for clarification, and pictures on the following pages.

Figure 1 – Installation locations of post caps

Figure 2 – Corner Posts

Figure 3 – Middle post