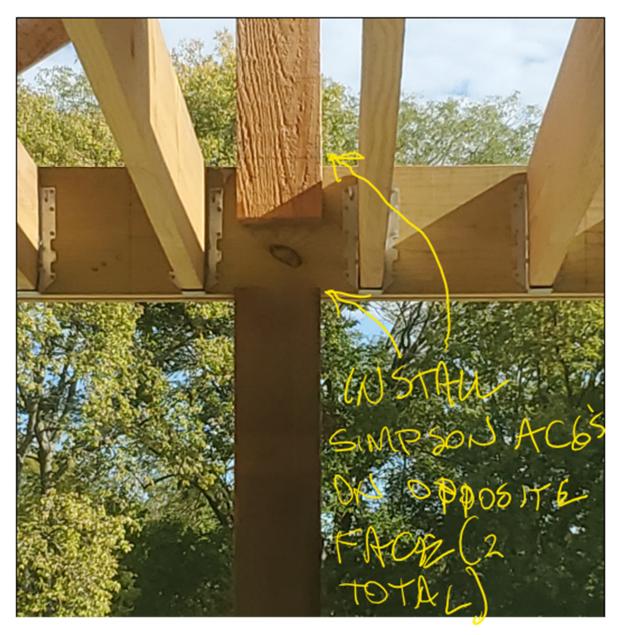

1) Inspection comment: "Address deck post to beam connection. See attached pictures of the 3 post to beam connections."

**Vista Structural's response:** We recommend adding two LCE4 post caps at the outer face of the two corner posts and two AC6 post caps at the outer face of the interior post. A sketch has been attached on the following page for clarification, and pictures on the following pages.

Figure 1 – Installation locations of post caps

Figure 2 – Corner Posts

Figure 3 – Middle post