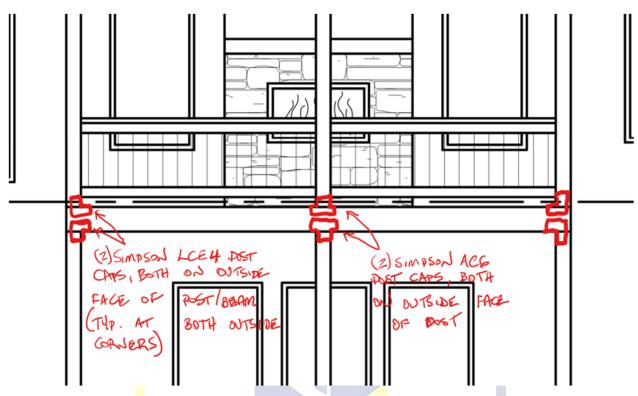

1) Inspection comment: "Address deck post to beam connection. See attached pictures of the 3 post to beam connections."

**Vista Structural's response:** We recommend adding two LCE4 post caps at the outer face of the two corner posts and two AC6 post caps at the outer face of the interior post. A sketch has been attached on the following page for clarification, and pictures on the following pages.

Figure 1 – Installation locations of post caps

Figure 2 – Corner Posts

Figure 3 – Middle post