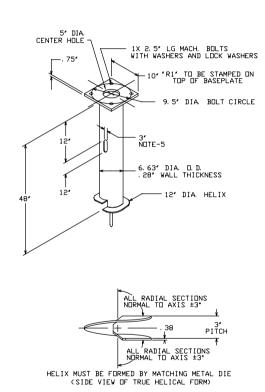

## ==NOTES==

- = N□TES==

  FINISH: HOT DIP GALVANIZE PER ASTM-A153 (LATEST REVISION).

  BASEPLATE TO BE PERPENDICULAR TO SHAFT AXIS (±1\*) AND HOLE

  CENTERLINE CONCENTRIC (±.188) TO SHAFT AXIS.

  STENCIL MIN. 1/2 IN. LETTERS MANUFACTURER'S NUMBER

  AFTER GALVANIZINE,

  PILOT POINT AND SHAFT AXES TO BE CONCENTRIC (±.125 FIM) AND

  IN LINE (±2\*).

  FLAME CUT TWO SLOTS IN SHAFT PERPENDICULAR TO THE BASEPLATE,

  PREHEAT, TUMBLEBLAST, HANDGRIND, AND CLEAN BASEPLATE,

  HELIX, AND PILOT POINT ON ALL WELDED AREAS.

  FLAMECUT IRREGULARITIES PERMISSIBLE: (1) VALLEYS NOT TO

  EXCEED 3/32 IN. BELOW NOMINAL SURFACE LEVEL, (2) PEAKS OR

  POSITIVE IRREGULARITIES NOT TO EXCEED 1/32 IN. ABOVE NOMINAL

  SURFACE LEVEL OR INTERSECTIONS OF NOMINAL SURFACE LEVEL, (2) RESTAURANCE

  MANUFACTURER TO HAVE IN EFFECT INDUSTRY RECOGNIZED WRITTEN

  QUALITY CONTROL FOR ALL MATERIALS AND MANUFACTURING PROCESSES.

  ALL MATERIAL IS TO BE NEW, UNUSED AND MILL TRACEABLE

  MEETING THE FOLLOWING SPECIFICATIONS OF MILL TRACEABLE

BASEPLATE: ASTM A36-(LATEST REVISION) HOT ROLLED STEEL PLATE

STEEL PIPE PILES, SEAMLESS OR STRAIGHT WELDED, GRADE-2 PER ASTM A252. ALT. MATERIAL: STEEL PIPE TYPE E OR S, GRADE-B PER ASTM A53.

ASTM A29-(LATEST REVISION) 3/8' THICK HOT ROLLED STEEL PLATE OR COIL. HEL I X:

PILOT POINT: ASTM A107-(LATEST REVISION) 1-1/4" DIAMETER HOT ROLLED STEEL BAR.

- BOLT: HEX HEAD MACHINE BOLT 1-8UNC, PER ANSI B. 18. 2. 1, SAE J429 GRADE 5
- 10. BASPLATE IS PERMANENTLY STAMPED WITH MANUFACTUREER'S IDENTIFICATION 'ABC' IN 1/2' LETTERS AND DATE COND IN 1/4' LETTERS.

  11. BASEPLATE PERMANENTLY MARKED TO INDICATE CABLEWAY OPENING IN SHAFT.

LIGHTING EDUNDATIDN CAT. ND. 1112-0363

CHANCE LIGHTING FOUNDATION REV E DRN BY KSH DATE 10/22/04 SHEET 1/1