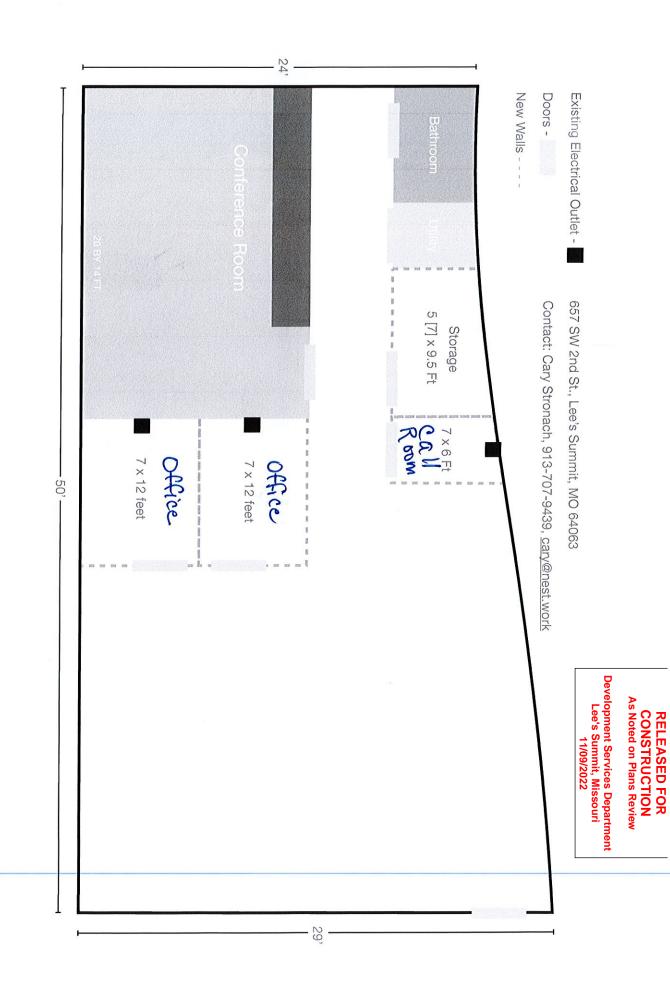

## GENERAL USE OFFICE 657 SW 2ND ST EE'S SUMMIT, MO

W Blue Pkwy

SW 2nd St

RELEASED FOR CONSTRUCTION As Noted on Plans Review

Development Services Department Lee's Summit, Missouri 11/09/2022 CONTRACTOR:
PACT
JEREMY HOPKE
1280 NE DELL'A SCHOOL ROAD
LEE'S SUMMIT, MO 46064
PHONE: 816-645-6288

ENGINEER:
HD ENGINEERING & DESIGN, INC.
11656 W 75TH STREET
SHAWNEE, KS 68214
CONTACT: CHRIS SAATHOFF
PHONE: 913-631-2222

<u>6</u>

HD#: 44991

DATE 1025/2

CHECKED BY CLS

**NEST WORK HOMES** 

657 SW 2ND ST LEE SUMMIT, MO