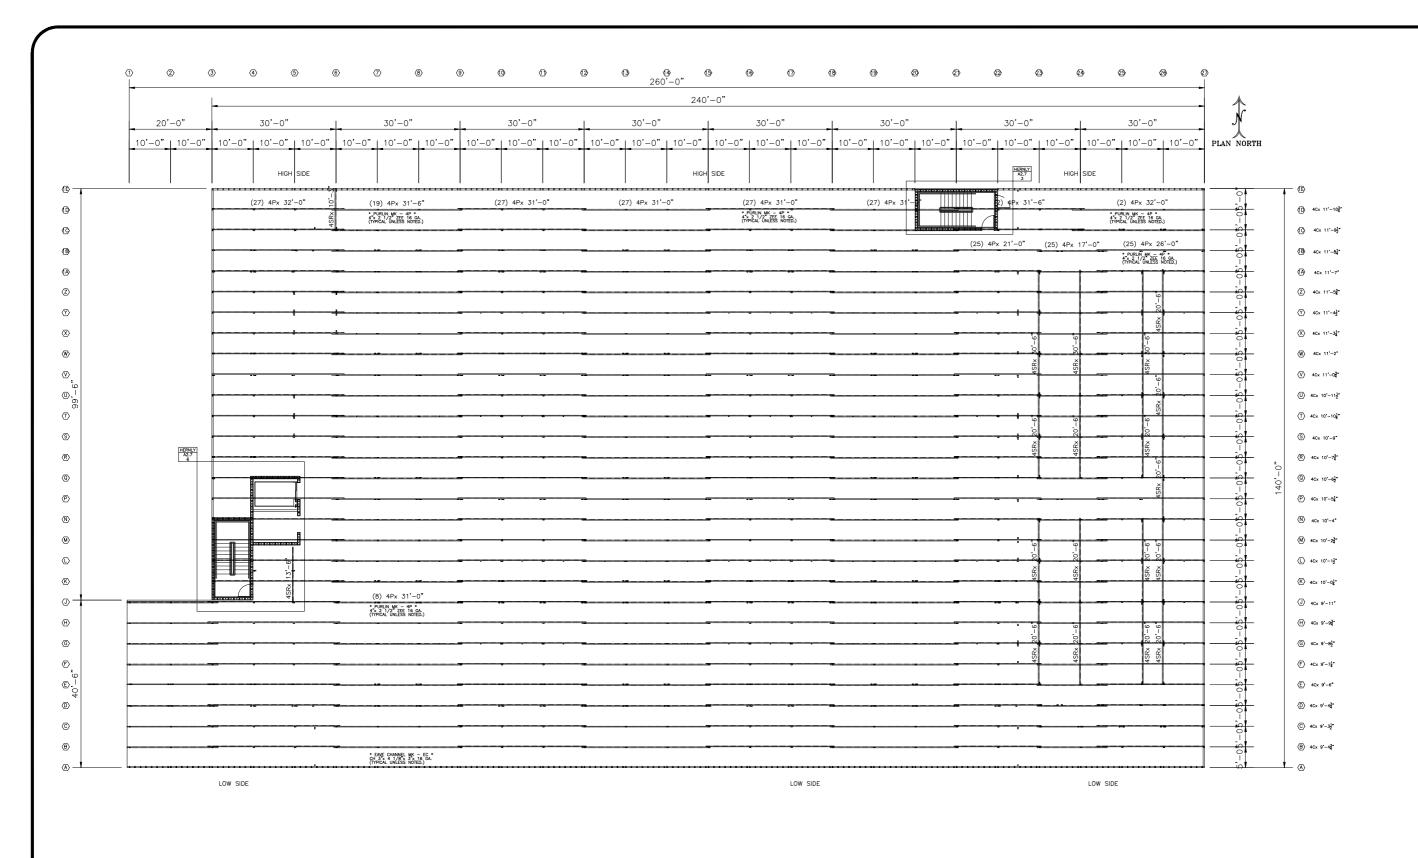

STORAGE 100 T, A SI Į. N STRICKLAND-LEE'

DWG BY JTS

CHECKED BY

JOB NO. 80861

Scale Ref. Drawing

SHEET **A-1a** 

1st FLOOR UNIT LAYOUT PLAN BUILDING 1 - SCALE: 3/32"= 1'-0" ALL OVER HEAD DOORS AND ROLL UP DOORS, BY OTHERS. SHOWN FOR CLARITY ONLY.