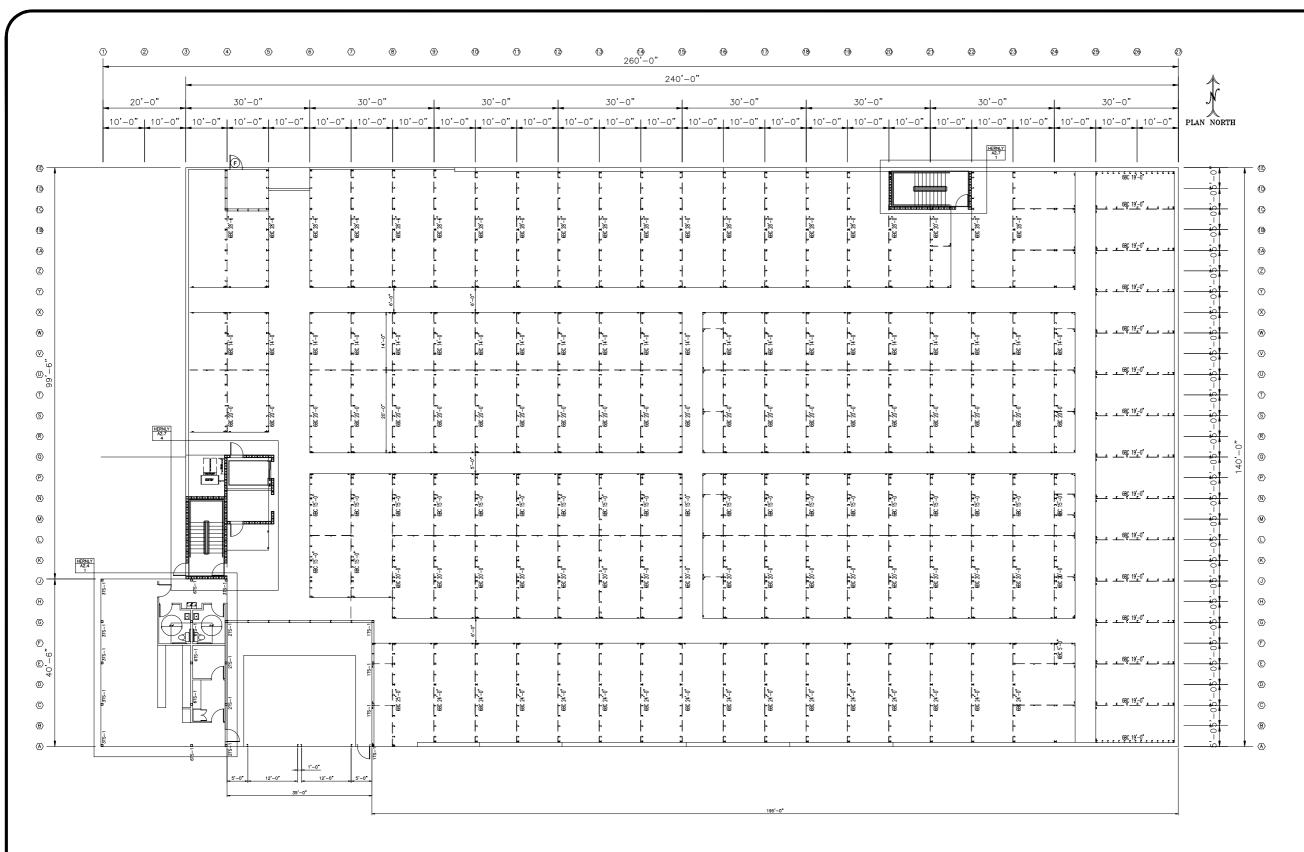

STORAGE 100 T, A SI Į. N STRICKLAND-LEE'

DWG BY JTS

CHECKED BY

JOB NO. 80861

Scale Ref. Drawing

SHEET **A-1a** 

1st FLOOR UNIT LAYOUT PLAN BUILDING 1 - SCALE: 3/32"= 1'-0" ALL OVER HEAD DOORS AND ROLL UP DOORS, BY OTHERS. SHOWN FOR CLARITY ONLY.