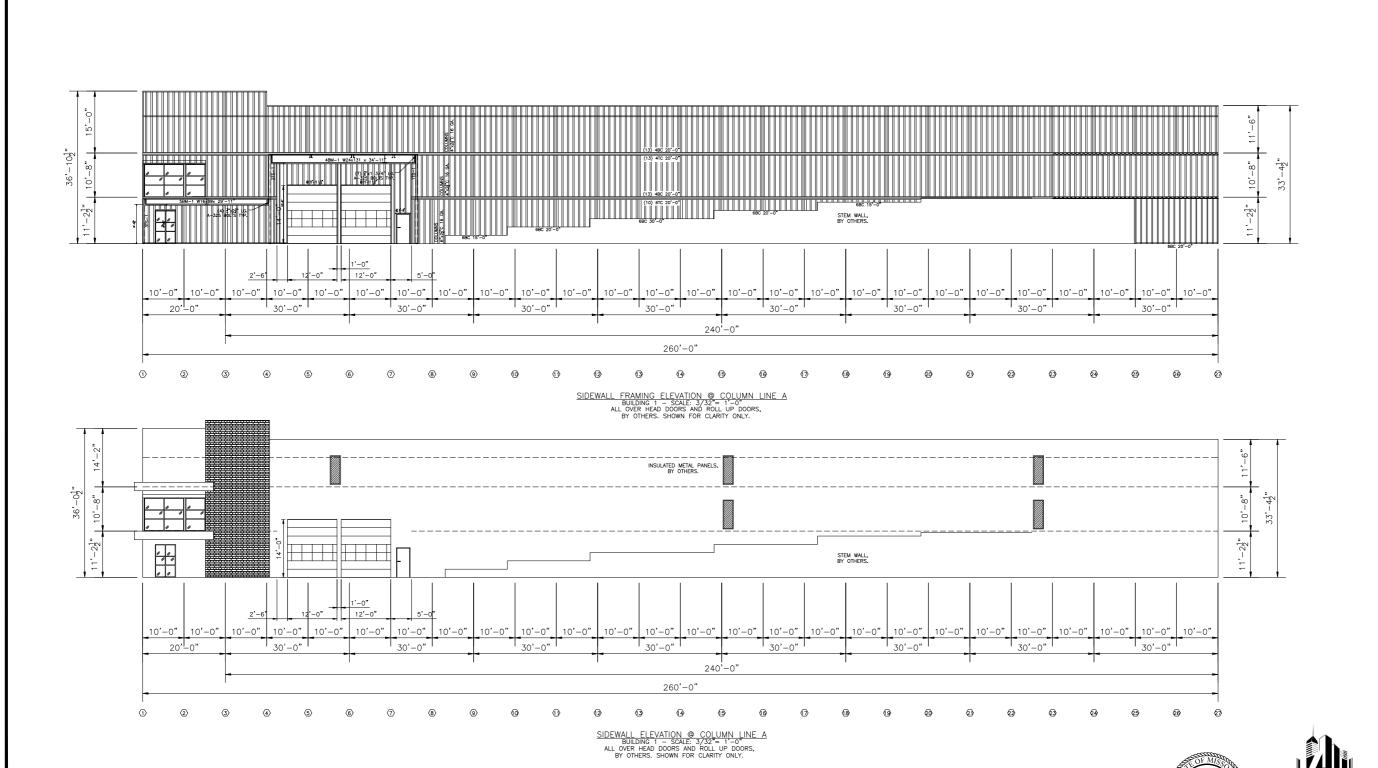

CHECKED BY

JOB NO. 80861

Scale Ref. Drawing

SHEET **A-4** SHEETS

STORAGE -LAKEWOODD S SUMMIT, MC STRICKLAND-LEE'S

DESCRIPTION SIDE WALL ELEVATIONS DWG BY JTS

CHECKED BY

JOB NO. 80861

Date 8-12-2022

Scale Ref. Drawing SHEET **A-5**a SHEETS

ENGINEERING SOLUTIONS

650 SHELL STONE TRAIL GEORGETOWN, TX 78628 C: 512-639-3131 CO. # F-2017024977

DESCRIPTION SIDE WALL ELEVATIONS DWG BY JTS

CHECKED BY

JOB NO. 80861

Scale Ref. Drawing SHEET A-5b SHEETS

ENGINEERING \$ 0 L U T I 0 N \$ 650 SHELL STONE TRAIL GEORGETOWN, TX 78628 C: 512-639-3131 CO. # F-2017024977

BUILDING SYSTEMS
P.D. BIX 3879 RUNN BUCK, 1EAAY 78683-5879
1-877-856-2843 1-512-491-9259 1-512-491-9299 FAX