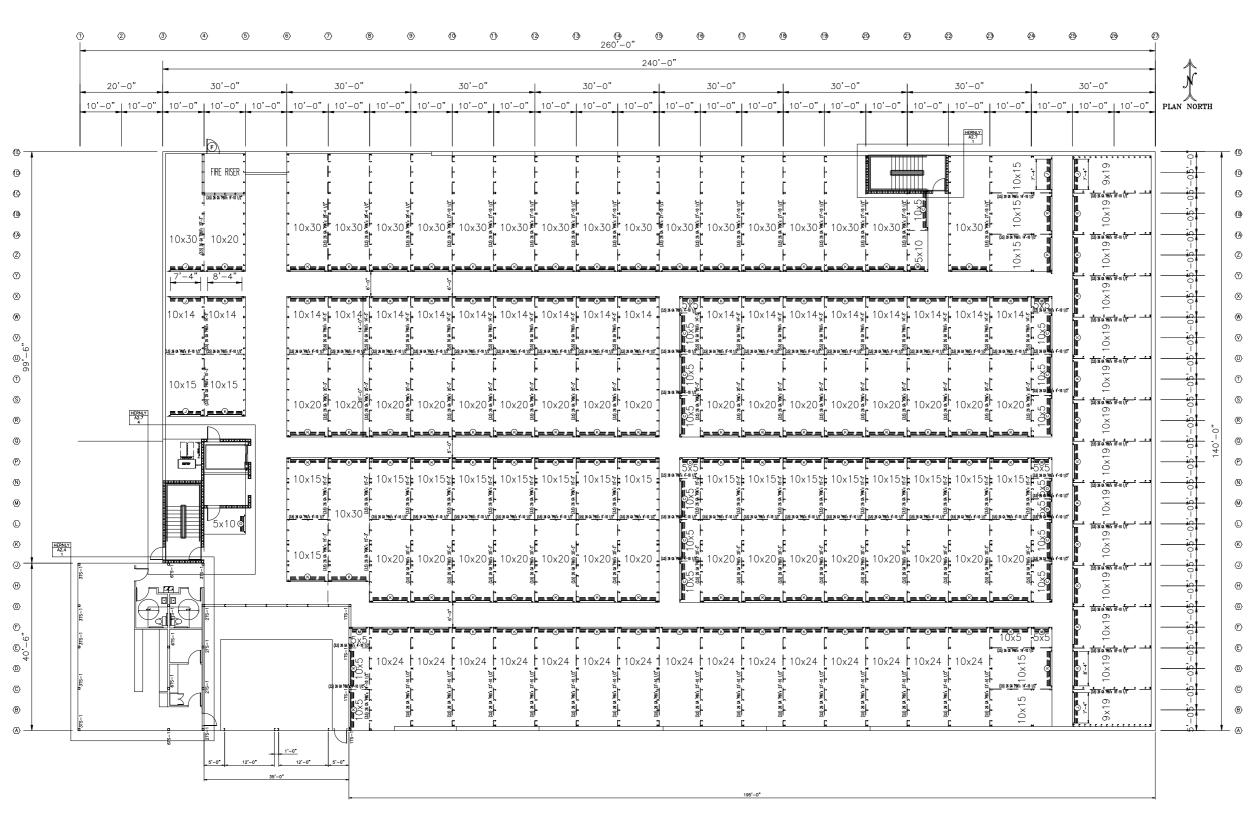

STORAGE 100 T, A SI Į. N STRICKLAND-LEE'

DWG BY JTS

CHECKED BY

JOB NO. 80861

Scale Ref. Drawing

SHEET **A-1a** 

1st FLOOR UNIT LAYOUT PLAN BUILDING 1 - SCALE: 3/32"= 1'-0" ALL OVER HEAD DOORS AND ROLL UP DOORS, BY OTHERS. SHOWN FOR CLARITY ONLY.