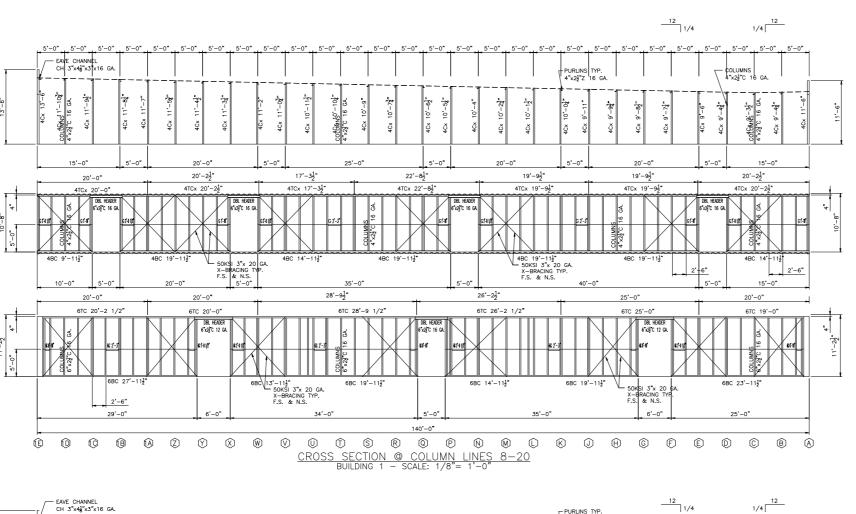

JOB NO. 80861

DWG BY JTS CHECKED BY

Scale Ref. Drawing SHEET A-6b SHEETS

DWG BY JTS CHECKED BY

JOB NO. 80861

Scale Ref. Drawing SHEET **A-7**a SHEETS

STORAGE 10

BUILDING SYSTEMS
P.D. BIX 5879 RUNN RUCK, 1EAN 79683-5879
1-877-856-2843 1-512-491-9293 FAX

DESCRIPTION CROSS SECTIONS DWG BY

DWG BY JTS CHECKED BY

HECKED BY

JOB NO. 80861 Date 8-12-2022

8-12-2022 Scalle Ref. Drawing

SHEET

A-7b

OF SHEETS

ENGINEERING SOLUTIONS 650 SHELL STONE TRAIL GEORGETOWN, TX 78628 C: 512-639-3131 CO. # F-2017024977

DESCRIPTION CROSS SECTIONS DWG BY JTS

CHECKED BY

JOB NO. 80861

Scale Ref. Drawing

SHEET **A-7c** SHEETS

ENGINEERING SOLUTIONS 650 SHELL STONE TRAIL

GEORGETOWN, TX 78628 C: 512-639-3131 CO. # F-2017024977

STORAGE -LAKEWOODD S SUMMIT, MC STRICKLAND—| LEE'S

DESCRIPTION CROSS SECTIONS DWG BY JTS

CHECKED BY

JOB NO. 80861

Scale Ref. Drawing SHEET A-7d SHEETS