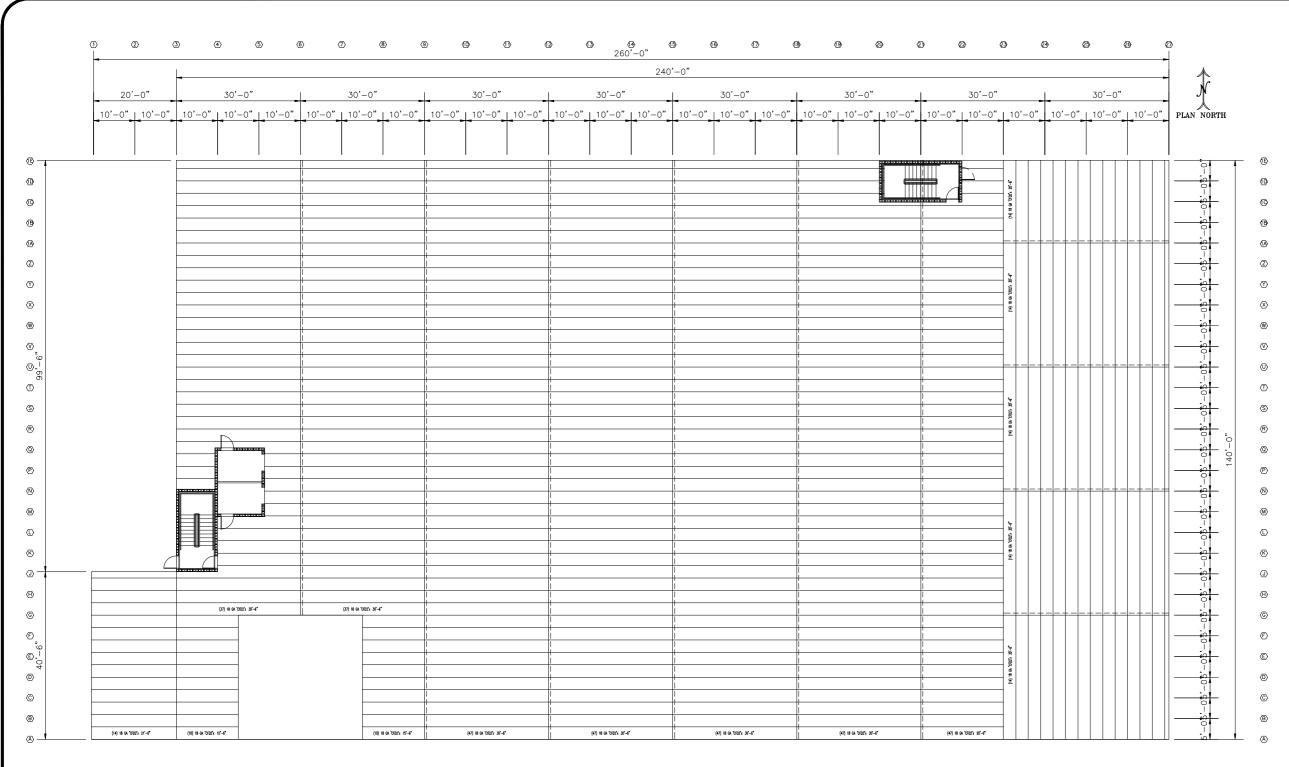

ENGINEERING S O L U T I O N S 650 SHELL STONE TRAIL GEORGETOWN, TX 78628 C: 512-639-3131 CO. # F-2017024977

STORAGE

-AKEWOODD SUMMIT, MC

Scale Ref. Drawing SHEET **A-8** SHEETS

2nd FLOOR DECK SHEET PLAN BUILDING 1 - SCALE: 3/32"= 1-0"