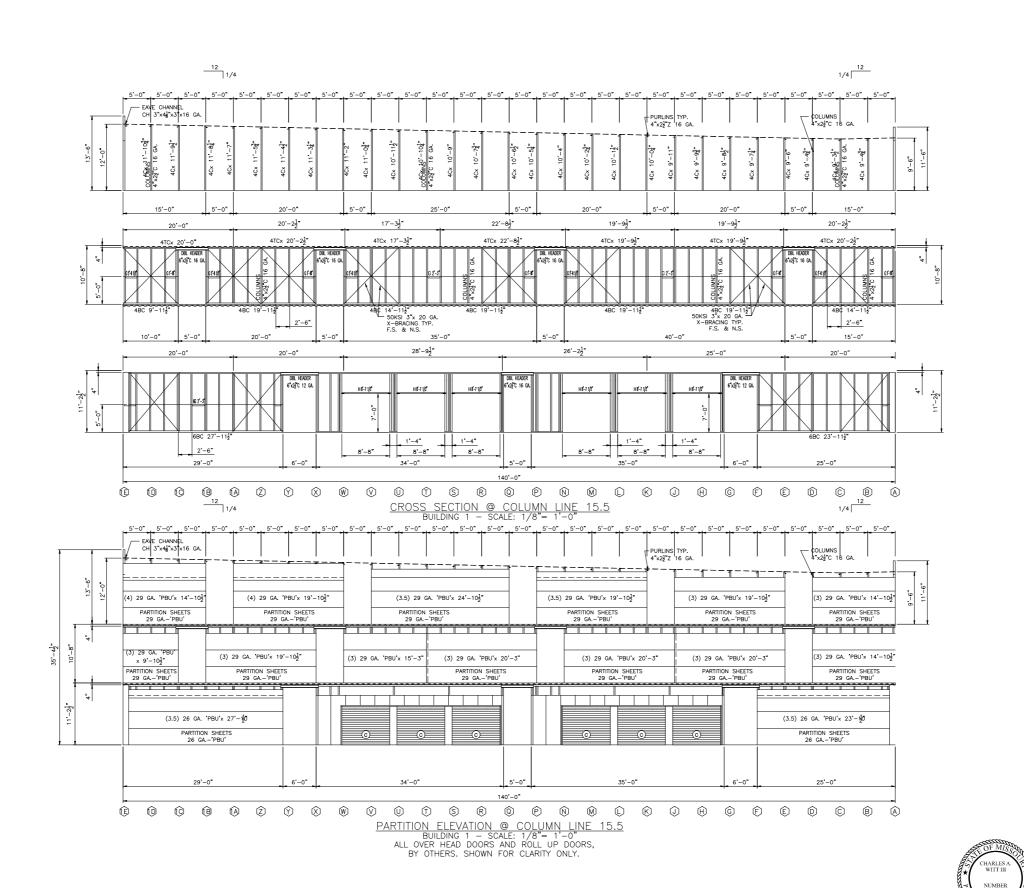

DESCRIPTION CROSS SECTIONS DWG BY

DWG BY JTS CHECKED BY

HECKED BY

JOB NO. 80861 Date 8-12-2022

8-12-2022 Scalle Ref. Drawing

SHEET

A-7b

OF SHEETS

ENGINEERING SOLUTIONS 650 SHELL STONE TRAIL GEORGETOWN, TX 78628 C: 512-639-3131 CO. # F-2017024977

DESCRIPTION CROSS SECTIONS DWG BY JTS

CHECKED BY

JOB NO. 80861

Scale Ref. Drawing

SHEET **A-7c** SHEETS

ENGINEERING SOLUTIONS 650 SHELL STONE TRAIL

GEORGETOWN, TX 78628 C: 512-639-3131 CO. # F-2017024977

STORAGE -LAKEWOODD S SUMMIT, MC STRICKLAND—| LEE'S

DESCRIPTION CROSS SECTIONS DWG BY JTS

CHECKED BY

JOB NO. 80861

Scale Ref. Drawing SHEET A-7d SHEETS

ENGINEERING S O L U T I O N S 650 SHELL STONE TRAIL GEORGETOWN, TX 78628 C: 512-639-3131 CO. # F-2017024977

STORAGE

-AKEWOODD SUMMIT, MC

Scale Ref. Drawing SHEET **A-8** SHEETS

2nd FLOOR DECK SHEET PLAN BUILDING 1 - SCALE: 3/32"= 1-0"