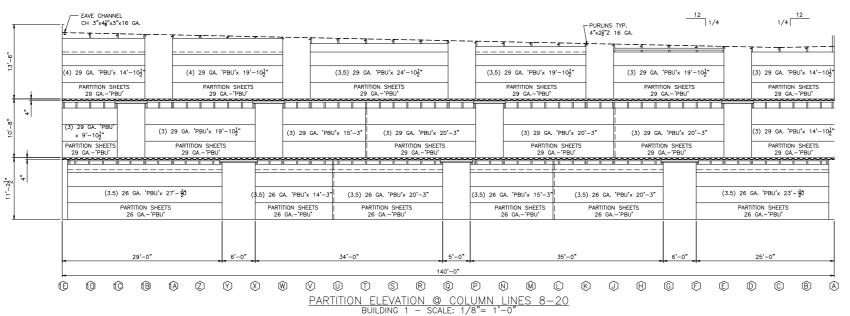

ENGINEERING SOLUTIONS 650 SHELL STONE TRAIL GEORGETOWN, TX 78628 C: 512-639-3131 CO. # F-2017024977

DESCRIPTION CROSS SECTIONS DWG BY JTS

CHECKED BY

JOB NO. 80861

Scale Ref. Drawing

SHEET **A-7c** SHEETS

ENGINEERING SOLUTIONS 650 SHELL STONE TRAIL

GEORGETOWN, TX 78628 C: 512-639-3131 CO. # F-2017024977

STORAGE -LAKEWOODD S SUMMIT, MC STRICKLAND—| LEE'S

DESCRIPTION CROSS SECTIONS DWG BY JTS

CHECKED BY

JOB NO. 80861

Scale Ref. Drawing SHEET A-7d SHEETS