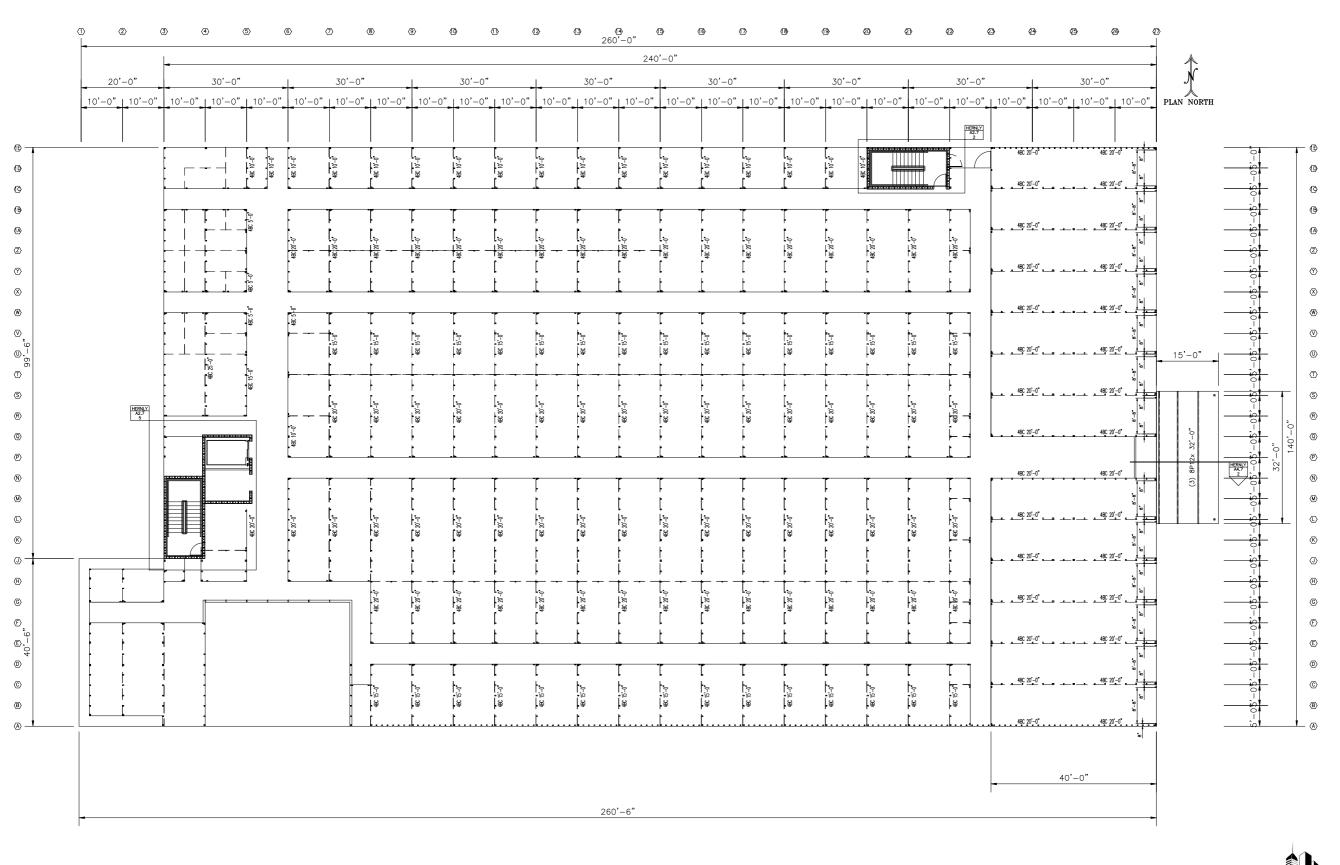

STORAGE 100 T, A SI Į. N STRICKLAND-LEE'

DWG BY JTS

CHECKED BY

JOB NO. 80861

Scale Ref. Drawing

SHEET **A-1a** 

1st FLOOR UNIT LAYOUT PLAN BUILDING 1 - SCALE: 3/32"= 1'-0" ALL OVER HEAD DOORS AND ROLL UP DOORS, BY OTHERS. SHOWN FOR CLARITY ONLY.