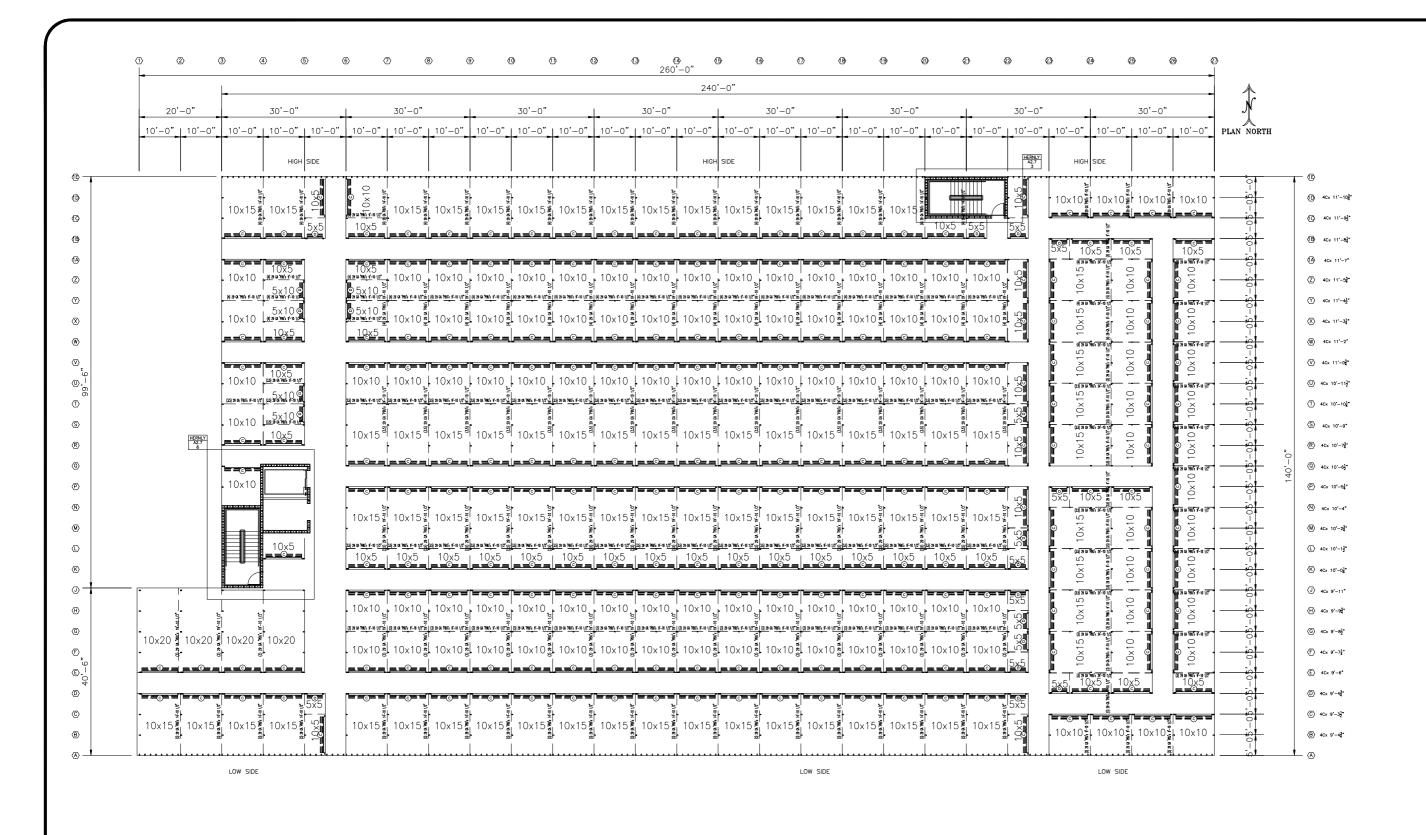

STORAGE 100 T, A SI Į. N STRICKLAND-LEE'

DWG BY JTS

CHECKED BY

JOB NO. 80861

Scale Ref. Drawing

SHEET **A-1a** 

1st FLOOR UNIT LAYOUT PLAN BUILDING 1 - SCALE: 3/32"= 1'-0" ALL OVER HEAD DOORS AND ROLL UP DOORS, BY OTHERS. SHOWN FOR CLARITY ONLY.