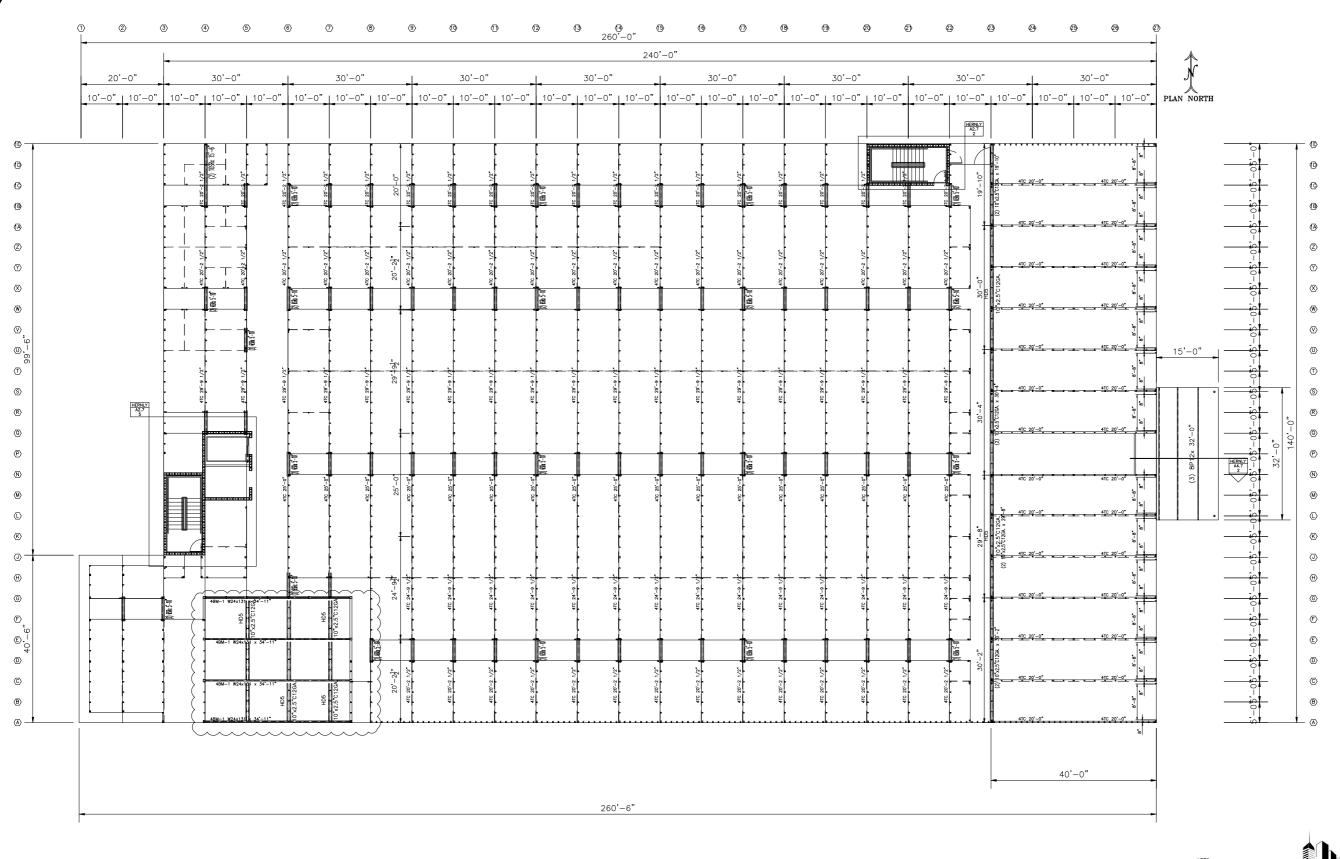

Date 8-12-2022

Scale Ref. Drawin

SHEET **A-2**a

STORAGE 10  $\square^{\Sigma}$ AKEWOODE SUMMIT, N STRICKLAND-LEE'

DWG BY JTS CHECKED BY

JOB NO. 80861

Scale Ref. Drawing

SHEET A-2b SHEETS

2nd FLOOR TOP CHANNEL PLAN
BUILDING 1 - SCALE: 3/32"= 1'-0"
ALL OVER HEAD DOORS AND ROLL UP DOORS,
BY OTHERS. SHOWN FOR CLARITY ONLY.

DESCRIPTION I FLOOR TOP CHANNEL PL DWG BY JTS CHECKED BY

JOB NO. 80861