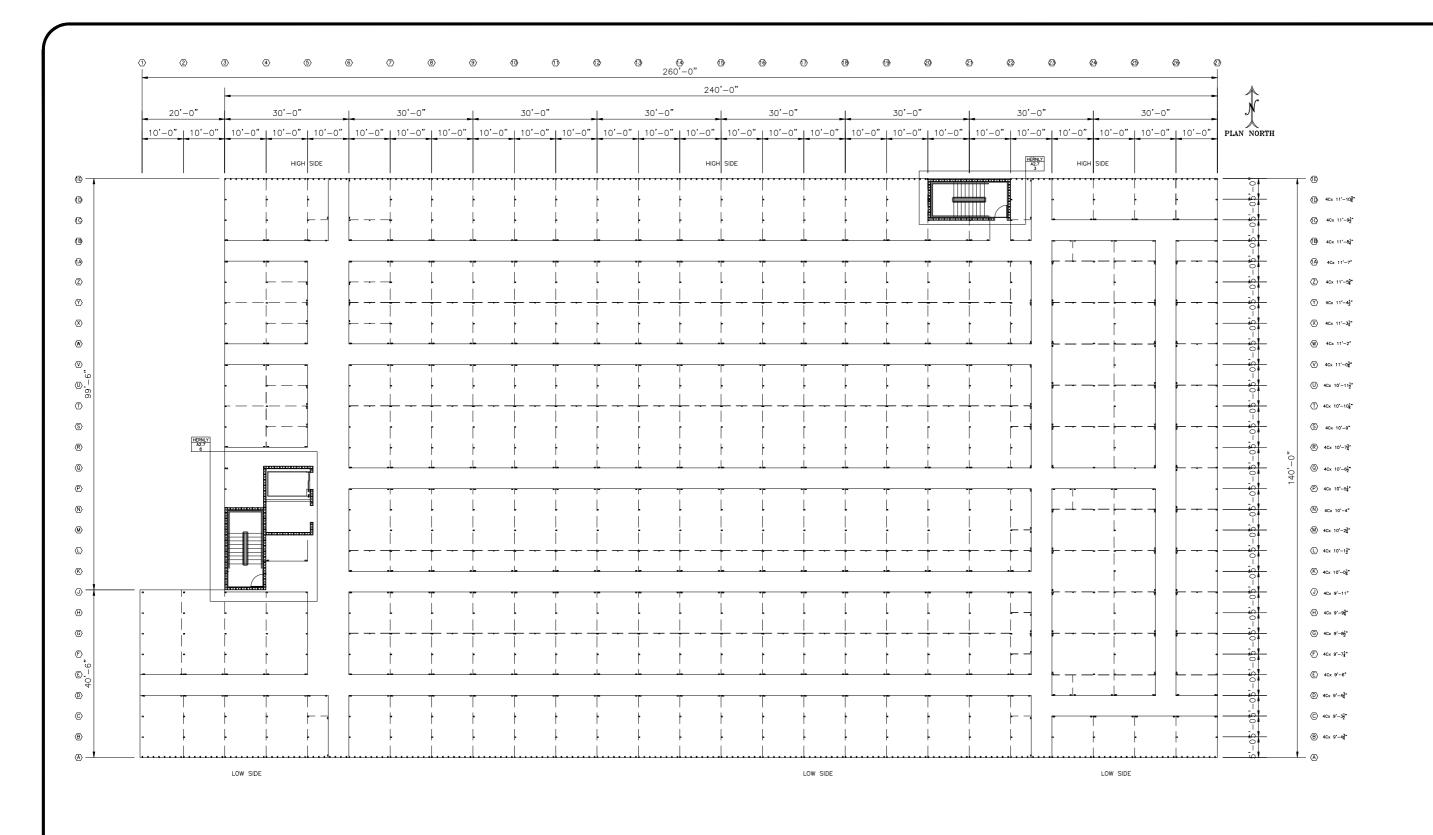

1st FLOOR BASE CHANNEL PLAN
BUILDING 1 - SCALE: 3/32"= 1'-0"
ALL OVER HEAD DOORS AND ROLL UP DOORS,
BY OTHERS. SHOWN FOR CLARITY ONLY.

DESCRIPTION 2nd FLOOR LAYOUT PLAN DWG BY JTS CHECKED BY

JOB NO. 80861