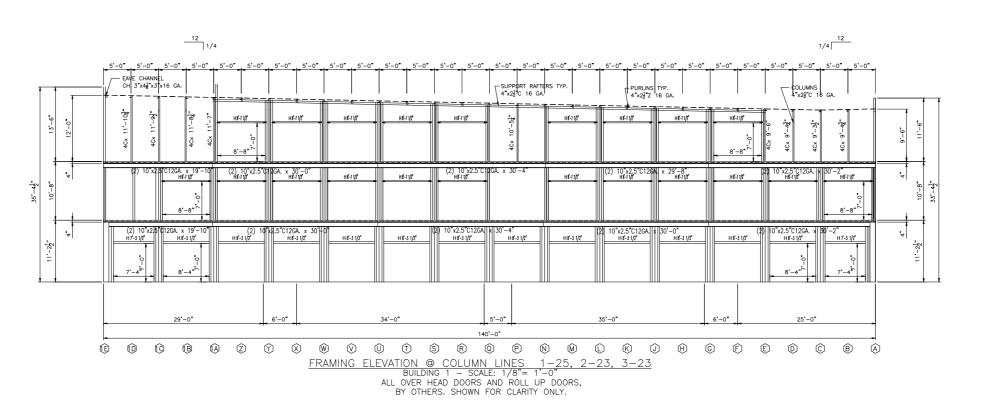

DESCRIPTION END WALL ELEVATIONS DWG BY JTS

DWG BY JTS CHECKED BY

JOB NO. 80861

Date 3-12-2022 Scale

Scale Ref. Drawing SHEET A-6a

SHEETS

(K) **₩ X** END WALL FRAMING ELEVATION @ COLUMN LINE 27

BUILDING 1 - SCALE: 1/8"= 1'-0"

ALL OVER HEAD DOORS AND ROLL UP DOORS,
BY OTHERS. SHOWN FOR CLARITY ONLY.

 $\bigcirc$ 

(Ž) (ÎA

(B (C) (C)

Œ

 $\widehat{\mathbb{H}}$ **(**  STEM WALL, BY OTHERS.

STORAGE 10 LAKEWOODD SUMMIT, M STRICKLAND—I LEE'S