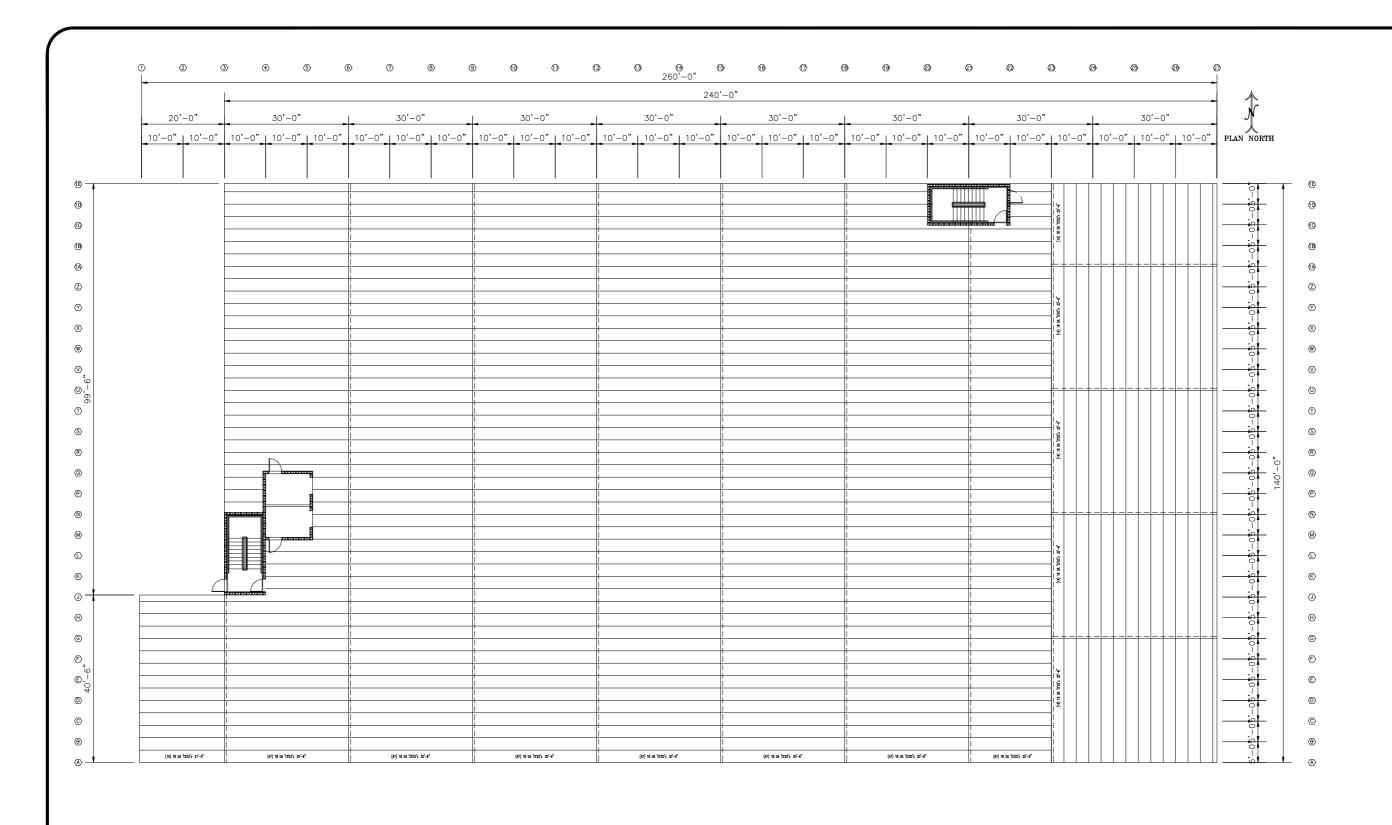

STORAGE 100 T, A SI Į. N STRICKLAND-LEE'

DWG BY JTS

CHECKED BY

JOB NO. 80861

Scale Ref. Drawing

SHEET **A-1a** 

1st FLOOR UNIT LAYOUT PLAN BUILDING 1 - SCALE: 3/32"= 1'-0" ALL OVER HEAD DOORS AND ROLL UP DOORS, BY OTHERS. SHOWN FOR CLARITY ONLY.

1st FLOOR BASE CHANNEL PLAN
BUILDING 1 - SCALE: 3/32"= 1'-0"
ALL OVER HEAD DOORS AND ROLL UP DOORS,
BY OTHERS. SHOWN FOR CLARITY ONLY.

DESCRIPTION 2nd FLOOR LAYOUT PLAN DWG BY JTS CHECKED BY

JOB NO. 80861