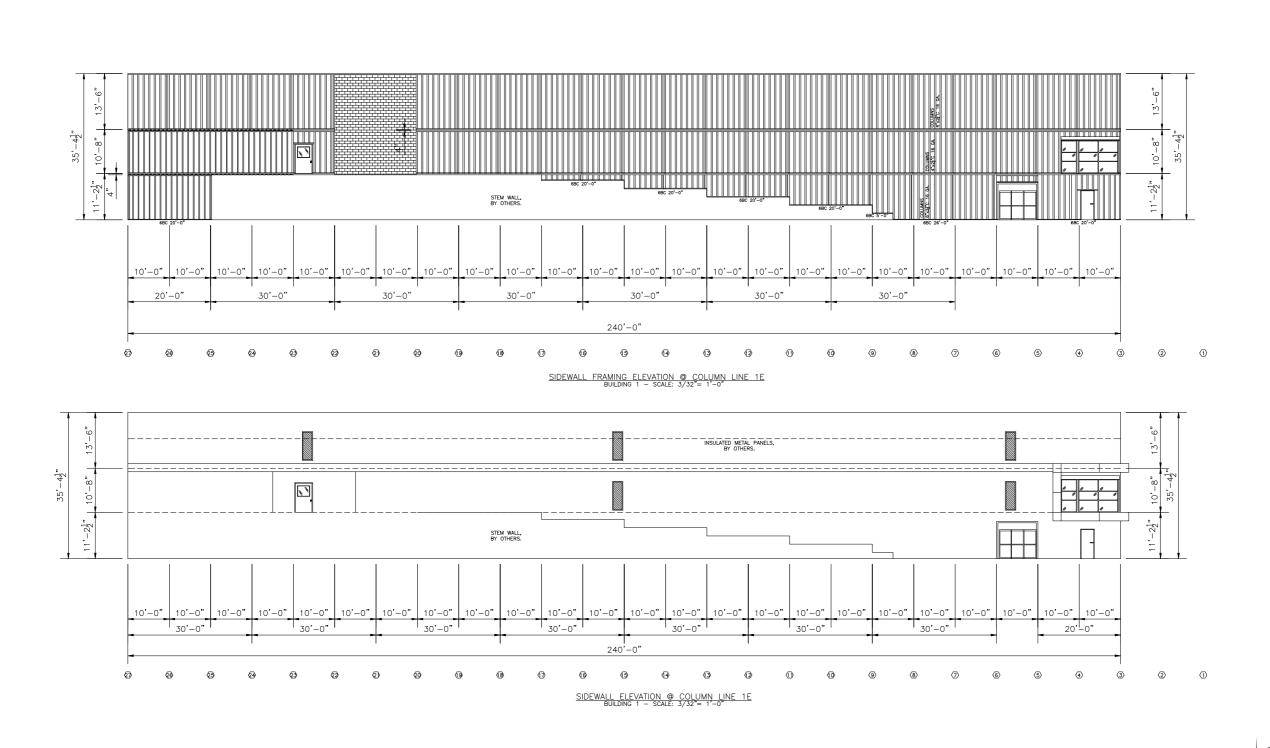

CHECKED BY

JOB NO. 80861

Scale Ref. Drawing

SHEET **A-4** SHEETS

STORAGE -LAKEWOODD S SUMMIT, MC STRICKLAND-LEE'S

DESCRIPTION SIDE WALL ELEVATIONS DWG BY JTS

CHECKED BY

JOB NO. 80861

Date 8-12-2022

Scale Ref. Drawing SHEET **A-5**a SHEETS

ENGINEERING SOLUTIONS

650 SHELL STONE TRAIL GEORGETOWN, TX 78628 C: 512-639-3131 CO. # F-2017024977

DESCRIPTION SIDE WALL ELEVATIONS DWG BY JTS

CHECKED BY

JOB NO. 80861

Scale Ref. Drawing SHEET A-5b SHEETS

ENGINEERING \$ 0 L U T I 0 N \$ 650 SHELL STONE TRAIL GEORGETOWN, TX 78628 C: 512-639-3131 CO. # F-2017024977

BUILDING SYSTEMS
P.D. BIX 3879 RUNN BUCK, 1EAAY 78683-5879
1-877-856-2843 1-512-491-9259 1-512-491-9299 FAX