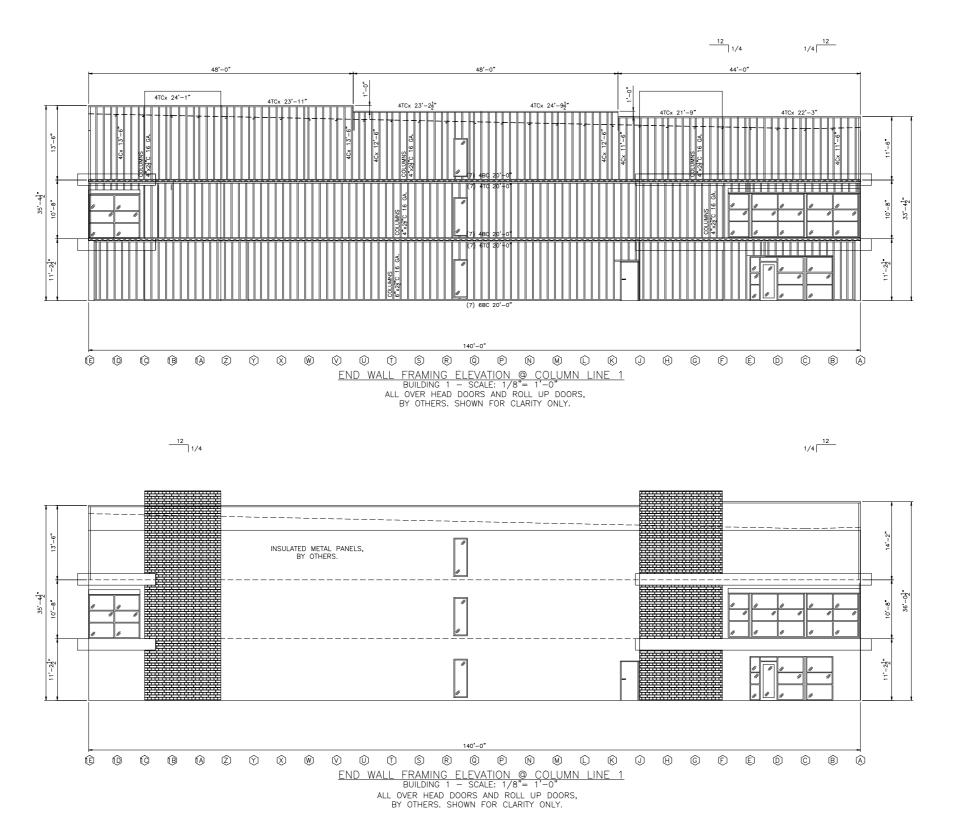

DESCRIPTION END WALL ELEVATIONS DWG BY JTS

DWG BY JTS CHECKED BY

JOB NO. 80861

Date 3-12-2022 Scale

Scale Ref. Drawing SHEET A-6a

SHEETS

(K) **₩ X** END WALL FRAMING ELEVATION @ COLUMN LINE 27

BUILDING 1 - SCALE: 1/8"= 1'-0"

ALL OVER HEAD DOORS AND ROLL UP DOORS,
BY OTHERS. SHOWN FOR CLARITY ONLY.

 $\bigcirc$ 

(Ž) (ÎA

(B (C) (C)

Œ

 $\widehat{\mathbb{H}}$ **(**  STEM WALL, BY OTHERS.

STORAGE 10 LAKEWOODD SUMMIT, M STRICKLAND—I LEE'S