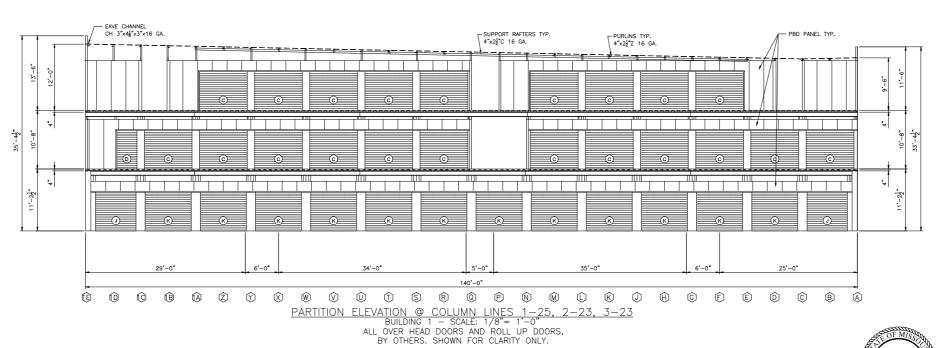

STORAGE 100 T, A SI Į. N STRICKLAND-LEE'

DWG BY JTS

CHECKED BY

JOB NO. 80861

Scale Ref. Drawing

SHEET **A-1a** 

1st FLOOR UNIT LAYOUT PLAN BUILDING 1 - SCALE: 3/32"= 1'-0" ALL OVER HEAD DOORS AND ROLL UP DOORS, BY OTHERS. SHOWN FOR CLARITY ONLY.