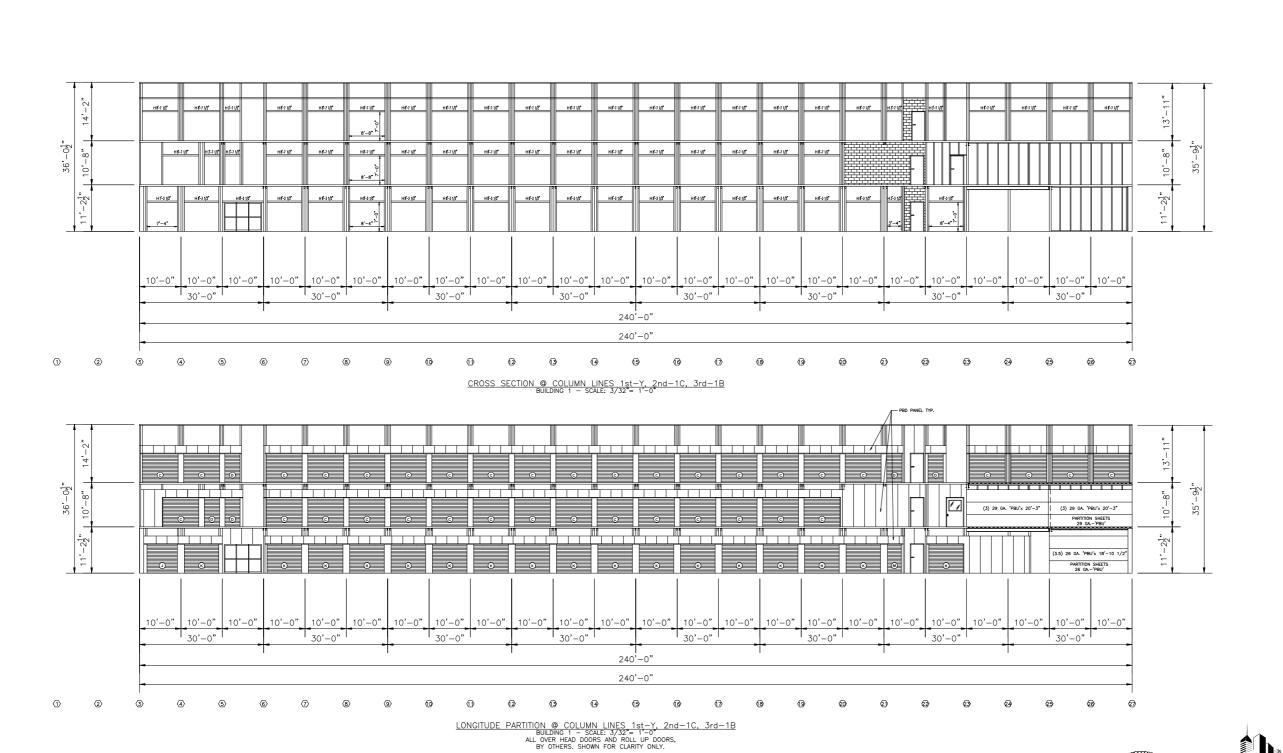

JOB NO. 80861

DWG BY JTS CHECKED BY

Scale Ref. Drawing SHEET A-6b SHEETS

DWG BY JTS CHECKED BY

JOB NO. 80861

Scale Ref. Drawing SHEET **A-7**a SHEETS

STORAGE 10

BUILDING SYSTEMS
P.D. BIX 5879 RUNN RUCK, 1EAN 79683-5879
1-877-856-2843 1-512-491-9293 FAX

DESCRIPTION CROSS SECTIONS DWG BY

DWG BY JTS CHECKED BY

HECKED BY

JOB NO. 80861 Date 8-12-2022

8-12-2022 Scalle Ref. Drawing

SHEET

A-7b

OF SHEETS

ENGINEERING SOLUTIONS 650 SHELL STONE TRAIL GEORGETOWN, TX 78628 C: 512-639-3131 CO. # F-2017024977

DESCRIPTION CROSS SECTIONS DWG BY JTS

CHECKED BY

JOB NO. 80861

Scale Ref. Drawing

SHEET **A-7c** SHEETS

ENGINEERING SOLUTIONS 650 SHELL STONE TRAIL

GEORGETOWN, TX 78628 C: 512-639-3131 CO. # F-2017024977

STORAGE -LAKEWOODD S SUMMIT, MC STRICKLAND—| LEE'S

DESCRIPTION CROSS SECTIONS DWG BY JTS

CHECKED BY

JOB NO. 80861

Scale Ref. Drawing SHEET A-7d SHEETS