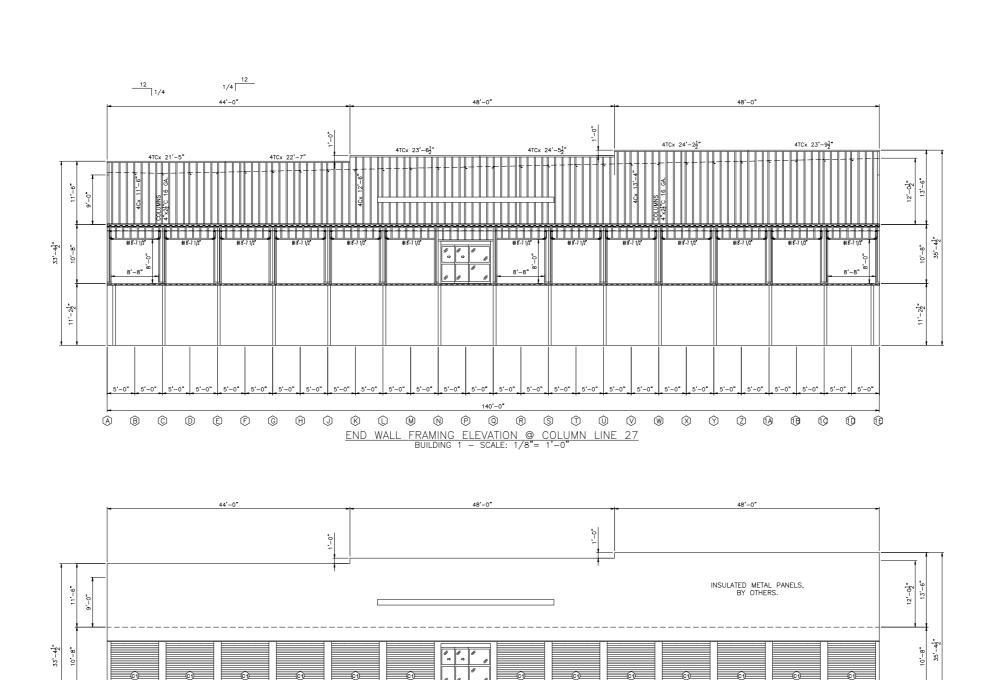

DESCRIPTION END WALL ELEVATIONS DWG BY JTS

DWG BY JTS CHECKED BY

JOB NO. 80861

Date 3-12-2022 Scale

Scale Ref. Drawing SHEET A-6a

SHEETS

(K) **₩ X** END WALL FRAMING ELEVATION @ COLUMN LINE 27

BUILDING 1 - SCALE: 1/8"= 1'-0"

ALL OVER HEAD DOORS AND ROLL UP DOORS,
BY OTHERS. SHOWN FOR CLARITY ONLY.

 $\bigcirc$ 

(Ž) (ÎA

(B (C) (C)

Œ

 $\widehat{\mathbb{H}}$ **(**  STEM WALL, BY OTHERS.

STORAGE 10 LAKEWOODD SUMMIT, M STRICKLAND—I LEE'S

JOB NO. 80861

DWG BY JTS CHECKED BY

Scale Ref. Drawing SHEET A-6b SHEETS

DWG BY JTS CHECKED BY

JOB NO. 80861

Scale Ref. Drawing SHEET **A-7**a SHEETS

STORAGE 10

BUILDING SYSTEMS
P.D. BIX 5879 RUNN RUCK, 1EAN 79683-5879
1-877-856-2843 1-512-491-9293 FAX