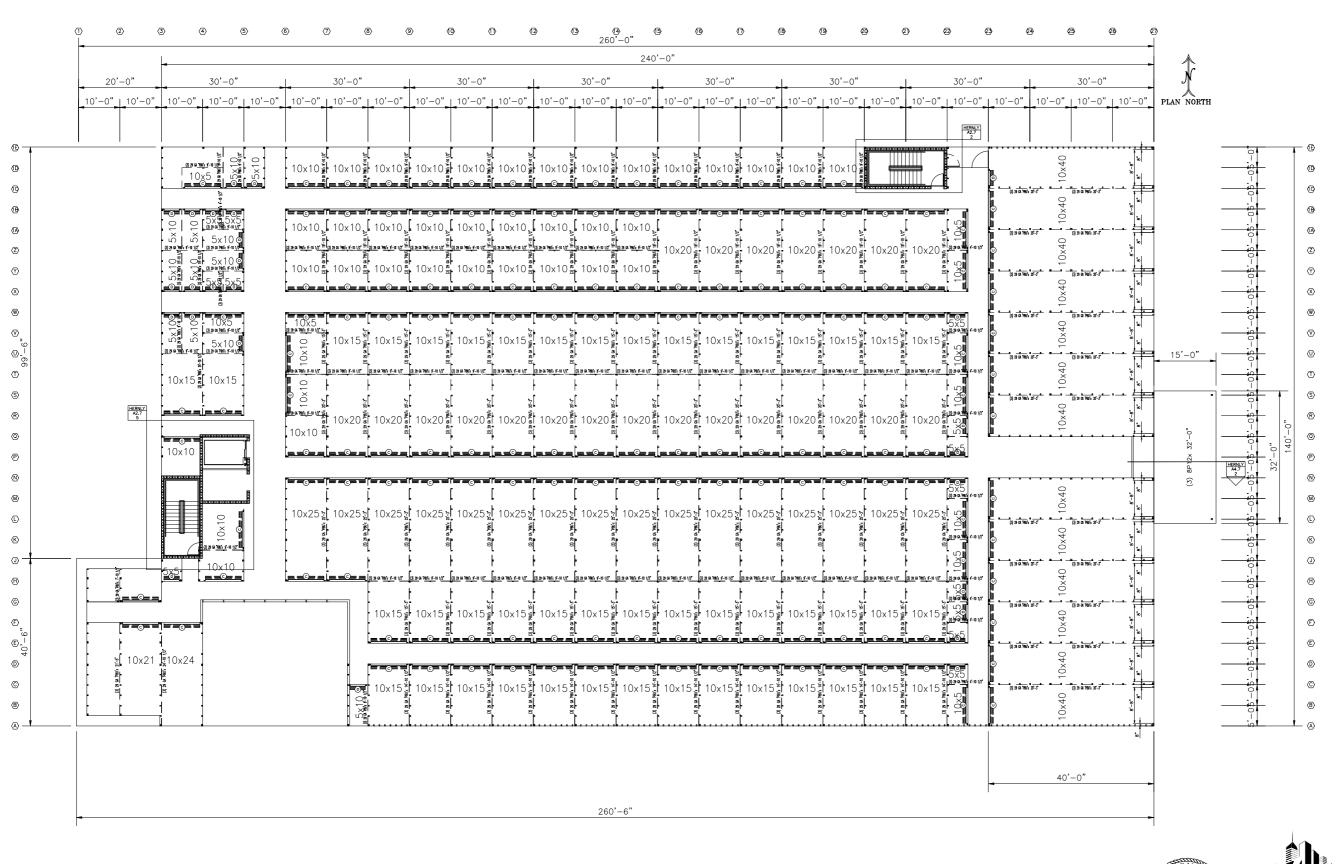

STORAGE 100 T, A SI Į. N STRICKLAND-LEE'

DWG BY JTS

CHECKED BY

JOB NO. 80861

Scale Ref. Drawing

SHEET **A-1a** 

1st FLOOR UNIT LAYOUT PLAN BUILDING 1 - SCALE: 3/32"= 1'-0" ALL OVER HEAD DOORS AND ROLL UP DOORS, BY OTHERS. SHOWN FOR CLARITY ONLY.