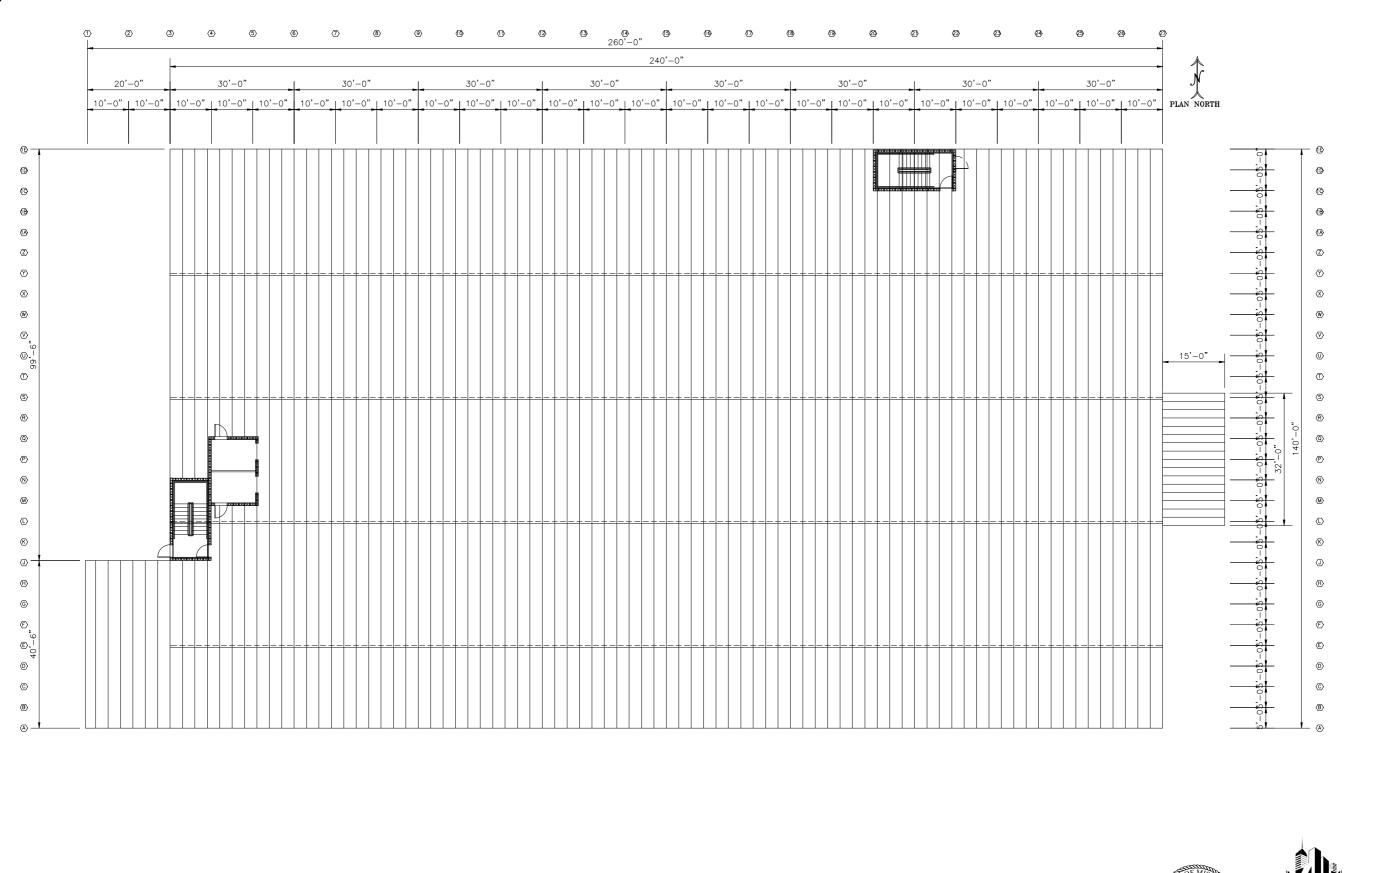

Date 8-12-2022

Scale Ref. Drawin

SHEET **A-2**a

STORAGE 10  $\square^{\Sigma}$ AKEWOODE SUMMIT, N STRICKLAND-LEE'

DWG BY JTS CHECKED BY

JOB NO. 80861

Scale Ref. Drawing

SHEET A-2b SHEETS

2nd FLOOR TOP CHANNEL PLAN
BUILDING 1 - SCALE: 3/32"= 1'-0"
ALL OVER HEAD DOORS AND ROLL UP DOORS,
BY OTHERS. SHOWN FOR CLARITY ONLY.

DESCRIPTION I FLOOR TOP CHANNEL PL DWG BY JTS CHECKED BY

JOB NO. 80861