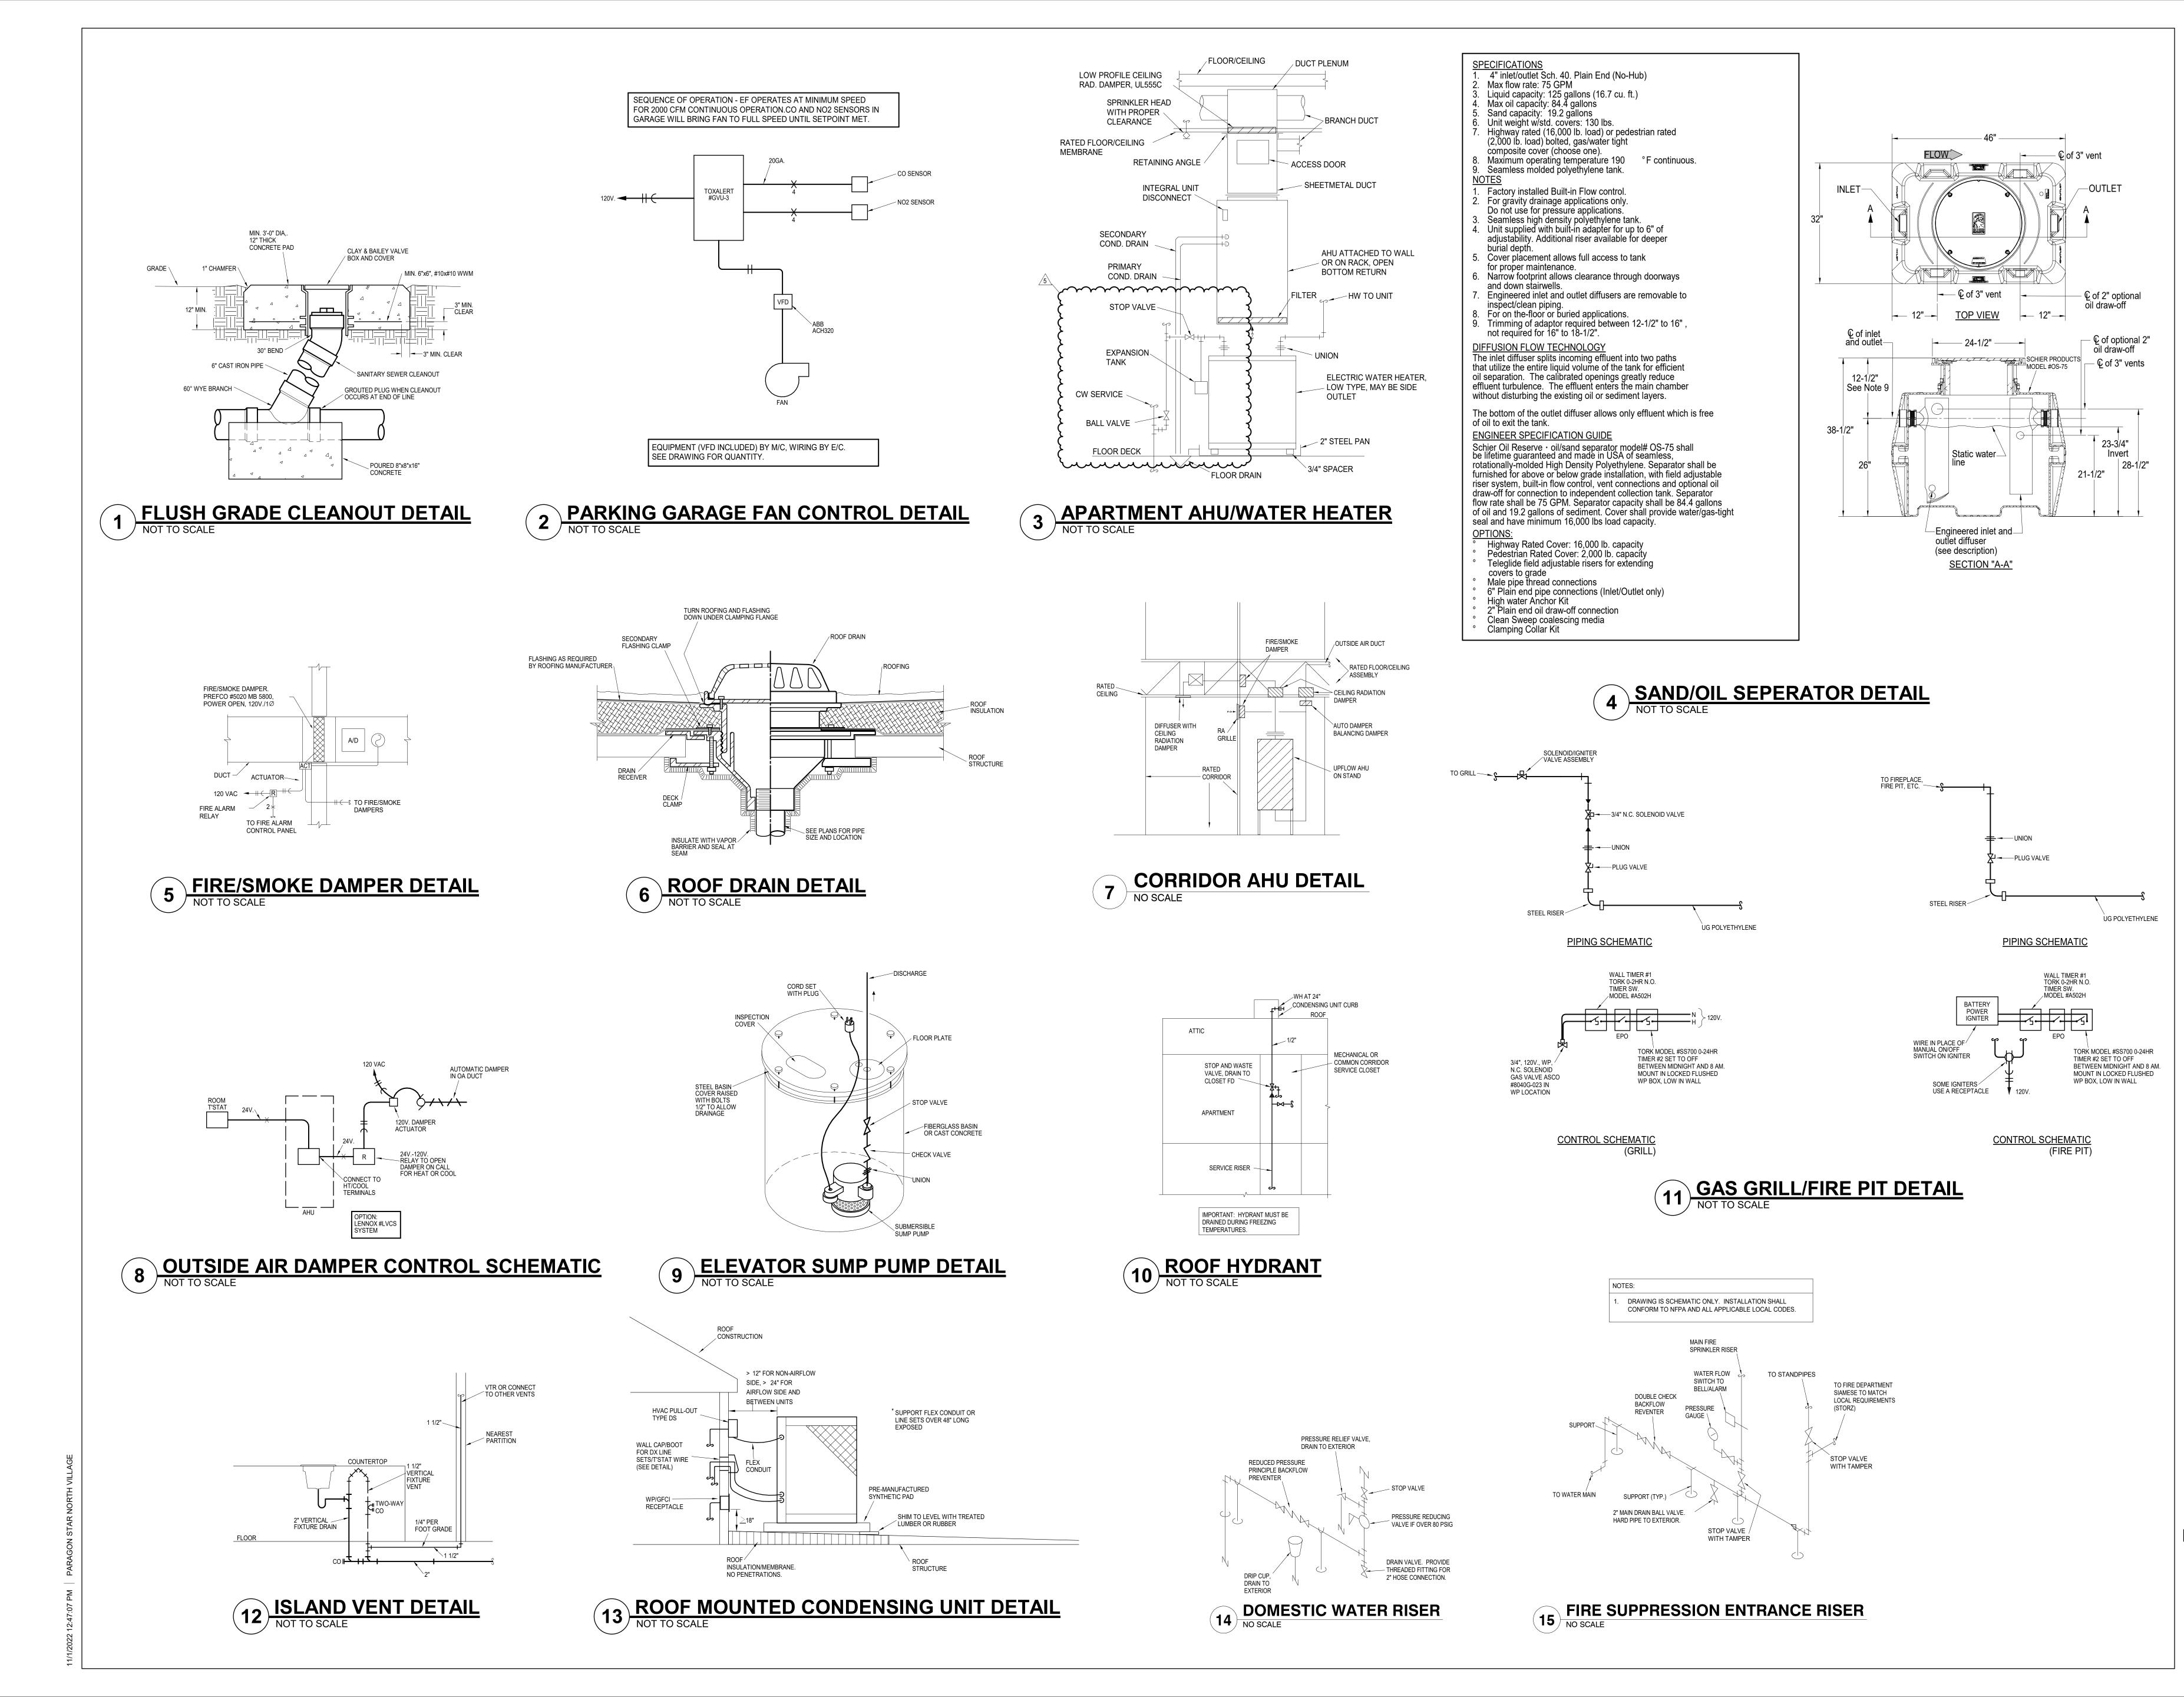

PARAGON STAR **NORTH VILLAGE** 

3200 NW PARAGON PKWY LEE'S SUMMIT, MO 64081

Project No.: 18017,19050.07,19050.08 06.28.22

Issued For: FOR CONSTUCTION

REVISIONS 07.11.22 ADDENDUM 1

4 9.28.22 ASI 1 5 11.01.22 ASI 2

REGISTRATION

PROJECT TEAM FINKLE+WILLIAMS ARCHITECTURE

GBA ENGINEERS

LAND 3 LANDSCAPE

STRUCTURAL BOB D. CAMPBELL

LATIMER SOMMERS

**MECHANICAL** LATIMER SOMMERS

FIRE PROTECTION LATIMER SOMMERS

LATIMER SOMMERS

BRINKMANN CONSTRUCTORS CONTRACTOR

ELECTRICAL

3639 SW Summerfield Drive, Suite A Topeka, Kansas 6614-3974 8625 College Boulevard, Suite 102 Overland Park, Kansas 66210 Telephone: (785) 233-3232 Email: Isapa@Isapa.com

LSA PROJECT NO. 2104043

SHEET TITLE

**MECHANICAL DETAILS/SCHEDULES** 

SHEET NUMBER

MP2.01