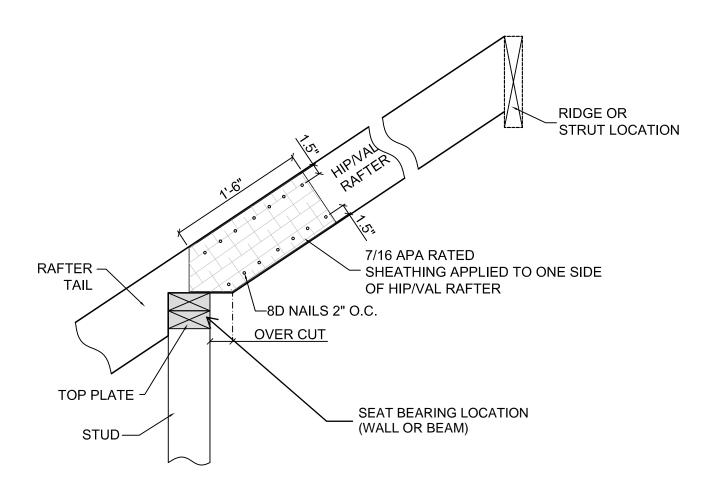

## **Over-cut Rafter Seats**

The framer has cut an additional seat cut on the hip and valley rafters at the dining room vault. To allow clearance at the vault the hip and valley now bear on the box vault. The depth of the hip and valley rafter have caused an over-cut seat. To allow the hip and valley rafter to transfer load as intended the rafters will be reinforced at the vault bearing location as shown on the attached repair sketch. The remaining tail section to the wall is adequate as is.

## HD ENGINEERING & DESIGN OVER-CUT RAFTER SEAT REPAIR

**BUILDING LOCATION:** 2808 SW HEARTHSTONE PLACE **WALL LOCATION:** DINING ROOM BOX VAULT