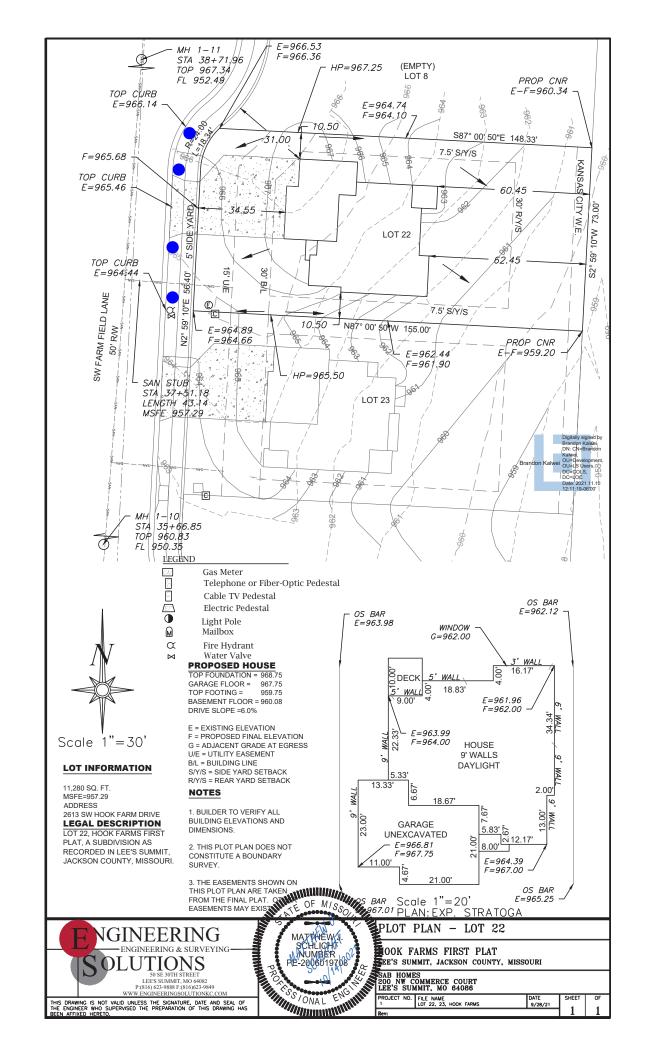

## RELEASE FOR LAWN SPRINKLER SYSTEM IN CITY OF LEE'S SUMMIT RIGHT OF WAY (RESIDENTIAL)

In consideration for the City of Lee's Summit's permission to extend a Lawn Irrigation System into the City's right of way at (legal description of the property): Lot No. 22 Plat Title Hook Farms First Plat Address: 2613 SW Hook Farm Drive County: Jackson Scott Bamesberger the undersigned, successors, and assigns do hereby release and forever discharge the City of Lee's Summit, its employees and/or agents from and against any and all liability, claims and demands for any use arising out of, relating to, or being in any way connected with work or service by the City, its employees or agents within the City's right of way for any purpose whatsoever. NOW THEREFORE, the Undersigned hereby declares that said property described above shall be held, sold and conveyed subject to the release herein and said release shall run with the real property and be binding on all parties having any part thereof, their heirs, successors and assigns. IN WITNESS WHEREOF, this release has been read, signed and sealed this 28 Scott Bamesberger/Member Printed or Typed Name INDIVIDUAL ACKNOWLEDGMENT STATE OF MISSOURI **COUNTY OF JACKSON** 2022 before me, a Notary Public, personally appeared: proved to me on the basis of satisfactory evidence to be the person(s) whose name(s) subscribed to the within instrument, and \_he/she/they executed the same for the purposes stated therein and no other. WITNESS my hand and official seal in the County and State aforesaid, the day and year first above written. Notary Public Signature RHONDA NEAL SALESKI Notary Public - Notary Seal Jackson County - State of Missouri Rhonda Neal Saleski Commission Number 19363337 My Commission Expires Aug 13, 2023 Printed or Typed Name My Commission Expires: