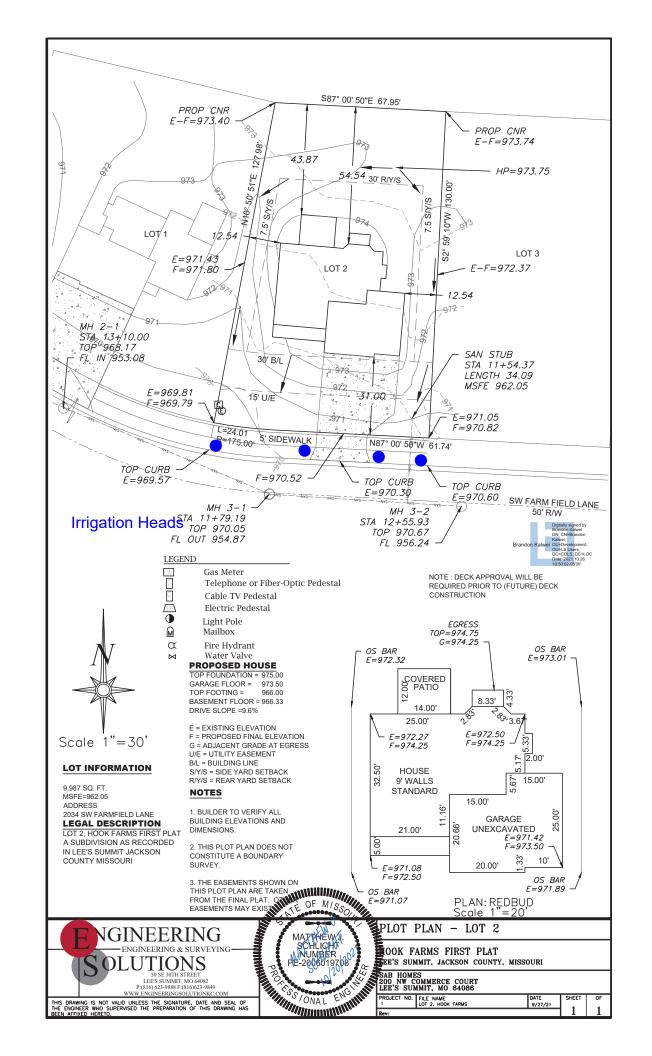

## RELEASE FOR LAWN SPRINKLER SYSTEM IN CITY OF LEE'S SUMMIT RIGHT OF WAY (RESIDENTIAL)

In consideration for the City of Lee's Summit's permission to extend a Lawn Irrigation System into the City's right of way at (legal description of the property): Lot No. 2 Plat Title Hook Farms First Plai Address: 2034 SW Farmfield Lane Scott Bamesberger \_\_\_\_\_, the undersigned, successors, and assigns do hereby release and forever discharge the City of Lee's Summit, its employees and/or agents from and against any and all liability, claims and demands for any use arising out of, relating to, or being in any way connected with work or service by the City, its employees or agents within the City's right of way for any purpose whatsoever. NOW THEREFORE, the Undersigned hereby declares that said property described above shall be held, sold and conveyed subject to the release herein and said release shall run with the real property and be binding on all parties having any part thereof, their heirs, successors and assigns. IN WITNESS WHEREOF, this release has been read, signed and sealed this 28 Scott Bamesberger/Member Printed or Typed Name INDIVIDUAL ACKNOWLEDGMENT STATE OF MISSOURI COUNTY OF JACKSON before me, a Notary Public, personally appeared: proved to me on the basis of satisfactory evidence to be the person(s) whose name(s) subscribed to the within instrument, and acknowledged that \_\_\_\_\_he/she/they executed the same for the purposes stated therein and no other. WITNESS my hand and official seal in the County and State aforesaid, the day and year first above written. Notary Public Signature RHONDA NEAL SALESKI Notary Public - Notary Seal Rhonda Neal Saleski Jackson County - State of Missouri Commission Number 19363337 Printed or Typed Name My Commission Expires Aug 13, 2023 My Commission Expires: