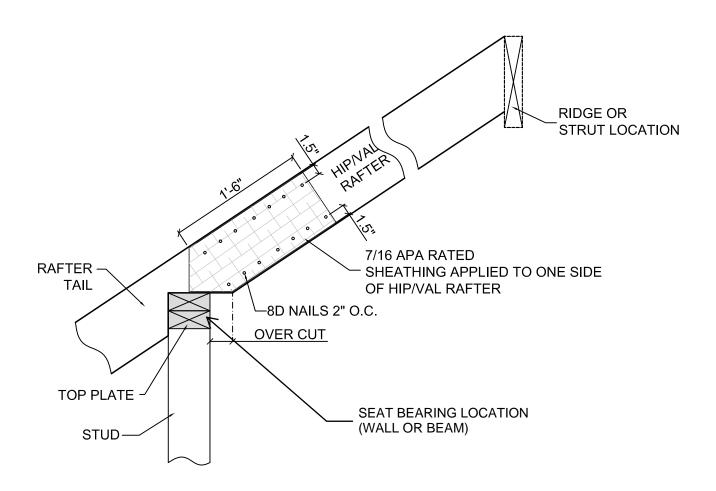

## **Over-cut Rafter Seats**

The framer has cut an additional seat cut on the hip and valley rafters at the dining room vault. To allow clearance at the vault the hip and valley now bear on the box vault. The depth of the hip and valley rafter have caused an over-cut seat. To allow the hip and valley rafter to transfer load as intended the rafters will be reinforced at the vault bearing location as shown on the attached repair sketch. The remaining tail section to the wall is adequate as is.

## HD ENGINEERING & DESIGN OVER-CUT RAFTER SEAT REPAIR

**BUILDING LOCATION:** 2808 SW HEARTHSTONE PLACE **WALL LOCATION:** DINING ROOM BOX VAULT