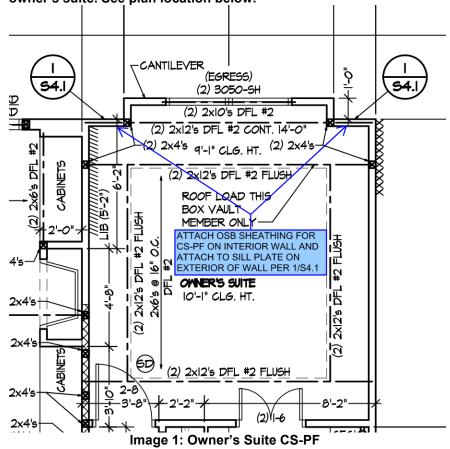

## **COMPLIANCE LETTER**

Apex Engineers, Inc. has been asked to make changes to the Permit Documents for the residence at the address above.

1. CS-PF sheathing to be installed on the interior of the Owner's Suite with attachment to the sill plate on the exterior of the wall.

After review, it is acceptable to attach the CS-PF sheathing to the interior of the owner's suite. See plan location below.

Please call if Apex Engineers, Inc. can be of further assistance. This report does not constitute approval from the enforcing jurisdiction, nor does it constitute approval of said installations. Special inspections shall be provided to verify installation is done in accordance with this report.