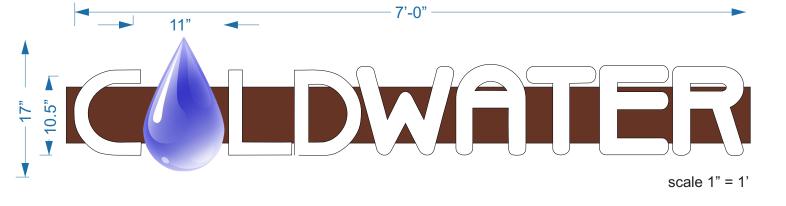

## Wall Sign + Door Vinyl • Coldwater • Southside Plaza • Lee's Summit MO

| Building Frontage:   | 149.3  | 3 sq ft |
|----------------------|--------|---------|
| Overall Sign Height: | 1'-5"  | •       |
| Overall Sign Width:  | 7'- 0" |         |
| Total Sq. Ft.:       | 9.92   | (6.64   |
| •                    | 11001  |         |

1'-5" 7'- 0" 9.92 (6.64%) (10% allowed = 14.93 sq ft)