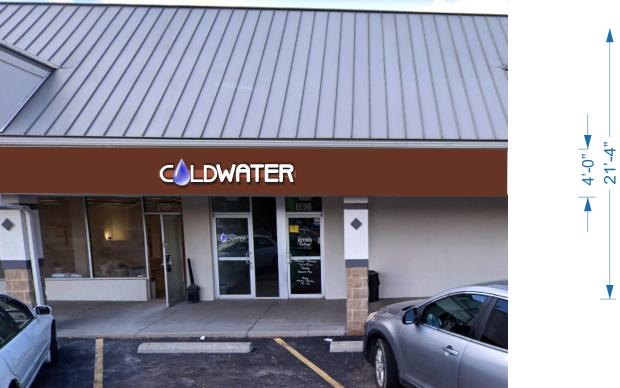

## Wall Sign + Door Vinyl • Coldwater • Southside Plaza • Lee's Summit MO

| Building Frontage:   | 149.3  | 3 sq ft |
|----------------------|--------|---------|
| Overall Sign Height: | 1'-5"  | •       |
| Overall Sign Width:  | 7'- 0" |         |
| Total Sq. Ft.:       | 9.92   | (6.64   |
| •                    | 11001  |         |

1'-5" 7'- 0" 9.92 (6.64%) (10% allowed = 14.93 sq ft)