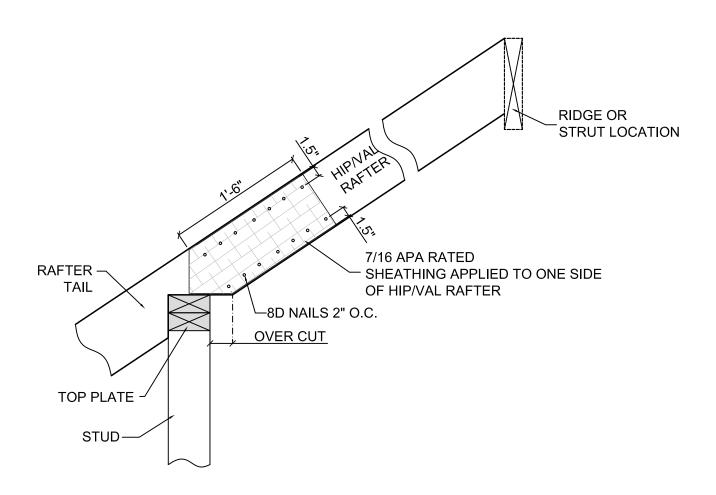

## **Over-cut Rafter Seats**

The framer has over-cut the seats of the rafters at the Dining Room box vault and left inadequate bearing at the overframed beam. The unsupported portion of the seat cut requires additional reinforcing per the attached "OVER-CUT RAFTER SEAT REPAIR."

## HD ENGINEERING & DESIGN OVER-CUT RAFTER SEAT REPAIR

**BUILDING LOCATION:** 2808 SW HEARTHSTONE PLACE **WALL LOCATION:** DINING ROOM BOX VAULT