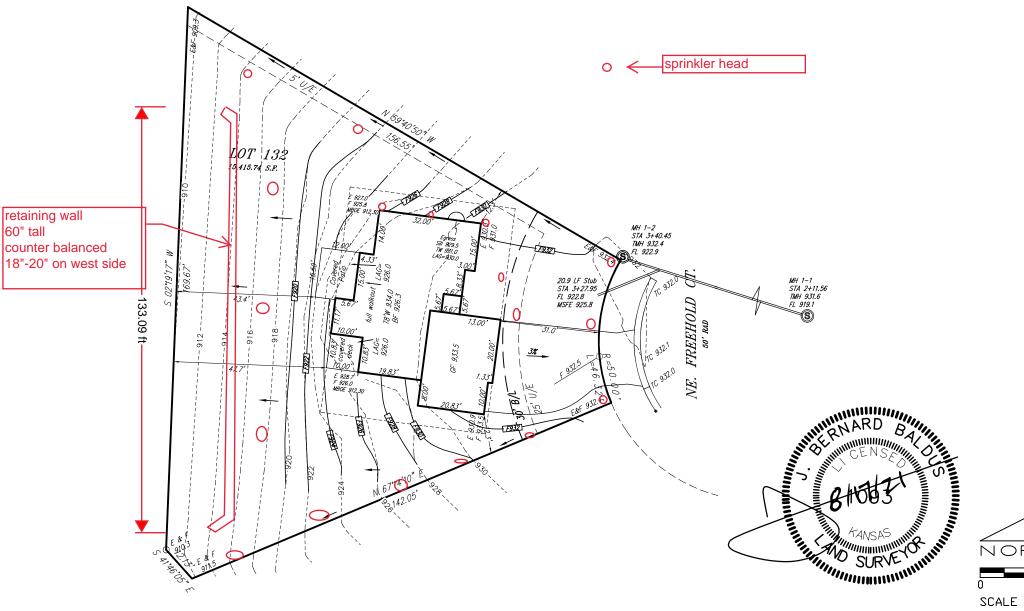

ORDERED BY: BE HOME, LLC

PROPERTY ADDRESS: 4816 NE. FREEHOLD COURT

DESCRIPTION: Lot 132, MONTICELLO 4TH PLAT, LOTS 109-153 & TRACT K-N, a subdivision in Lee's

Summit, Jackson County, Missouri.

AS-GRADED PLOT PLAN NEEDED (per Section 7-160, Code of Ordinances)

LOT 132 MDP INFO: LOT DESIGNATION: WALKOUT MBOE Right 910.62 MBOE Left 912.30

## LAND SURVEY COMPANY

Quality since 1959

P.O. BOX 528, GRANDVIEW, MISSOURI 64030 PHONE: (816) 966-0839 FAX: (816) 763-1761

CONSTRUCTION STAKE PLOT PLAN

Attention: This Plot Plan was prepared for use before and during foundation construction ONLY. This house is staked as shown on this drawing. The Contractor is to check and verify house dimensions and elevations at the job site. We are not responsible for unknown or unplatted easements of any kind unless we are furnished with the description of said easement prior to our field work being performed. Elevations shown hereon are for a quide only, and final elevations are the responsibility of the on-Site Contractor. Unless otherwise noted, THIS IS NOT AN AS-BUILT SURVEY and we can not guarantee the construction of

anything shown on this "Plan." Boundary and Improvement Surveys and "As-Built" Grading Certifications serve the purpose of showing "Actual" construction.

Lotchk: 8/3/21 HSchk: 7/30/21

SCALE IN FEET

Scale: 1'' = 30'Date: 3/15/21 HS FLIP: 7/6/21 Rev HS: 7/28/21