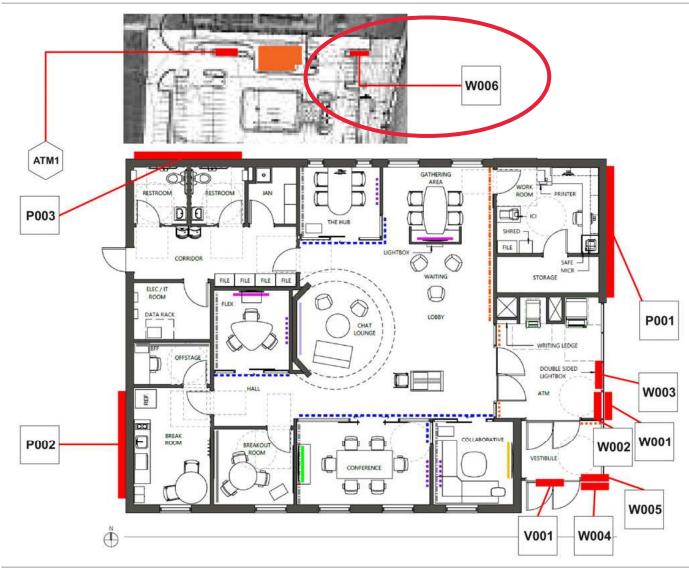

## CONST-21-Orange

| 90 days requested - Starting 11/01/22 thru 01/31/23                                     |                                                                                                  |                      | Asset Type: Exterior                                                                                                                                                                                                                                                                                                                                                                                         |
|-----------------------------------------------------------------------------------------|--------------------------------------------------------------------------------------------------|----------------------|--------------------------------------------------------------------------------------------------------------------------------------------------------------------------------------------------------------------------------------------------------------------------------------------------------------------------------------------------------------------------------------------------------------|
|                                                                                         |                                                                                                  |                      | Asset Zone: Sign                                                                                                                                                                                                                                                                                                                                                                                             |
|                                                                                         |                                                                                                  |                      | Sign Number: W006                                                                                                                                                                                                                                                                                                                                                                                            |
|                                                                                         |                                                                                                  | -                    | Sign Type: CONST-21-Orange                                                                                                                                                                                                                                                                                                                                                                                   |
|                                                                                         |                                                                                                  |                      | Description: Coming Soon Construction Sign 8' x 4' (8'-0"<br>OAH) (32 sqft                                                                                                                                                                                                                                                                                                                                   |
|                                                                                         | Coming Soon.<br>For more information or employment<br>opportunities, please visit <i>pnc.com</i> |                      | Action: New                                                                                                                                                                                                                                                                                                                                                                                                  |
|                                                                                         |                                                                                                  |                      | Overall Height: 4'-0"                                                                                                                                                                                                                                                                                                                                                                                        |
|                                                                                         |                                                                                                  |                      | Overall Width: 8'-0"                                                                                                                                                                                                                                                                                                                                                                                         |
|                                                                                         |                                                                                                  |                      | Logo Height:                                                                                                                                                                                                                                                                                                                                                                                                 |
|                                                                                         |                                                                                                  |                      | Letter Height:                                                                                                                                                                                                                                                                                                                                                                                               |
|                                                                                         |                                                                                                  |                      | Illuminated: No                                                                                                                                                                                                                                                                                                                                                                                              |
|                                                                                         |                                                                                                  |                      | Restoration Notes:<br>Perform utility locates and verify setbacks prior to fabrication /<br>installation. Manufacturer to verify if secondary signage branding is<br>permitted with landlord and municipalities prior to fabrication.<br>Restore ground material to base of new sign. See control<br>documents for product specification and master agreement for<br>installation requirements.<br>Comments: |
| Const-21-orange<br>8'-0" x 4'-0" (8'-0" OAH) (32 sqft)<br>Coming Soon Construction Sign |                                                                                                  |                      |                                                                                                                                                                                                                                                                                                                                                                                                              |
|                                                                                         | Sign Area                                                                                        | : 4' x 8' = 32 sq ft |                                                                                                                                                                                                                                                                                                                                                                                                              |