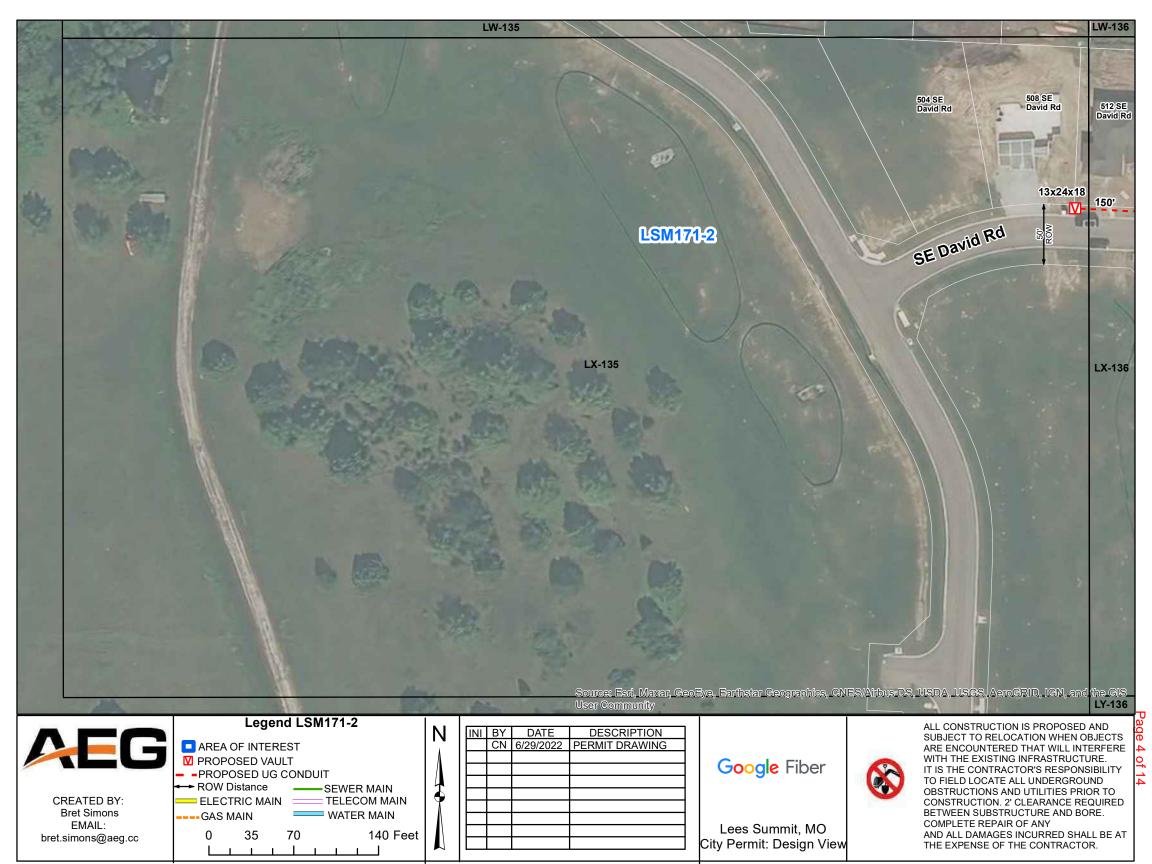

## CUSTOMER FORMAT DRAWING

TOTAL EST. UNIT WEIGHT: 41.69 LBS EST. LID WEIGHT: 15.79 LBS | EST. BODY WEIGHT: 25.9 LBS





D

С

В

А



| 2070                                        | SUBMITTED FOR REFERENCE PURPOSES ONLY, AND<br>SHALL NOT BE USED IN ANY WAY INJURIOUS TO THE<br>INTERESTS OF, OR WITHOUT THE WRITTEN<br>PERMISSION OF OLDCASTLE ENCLOSURE SOLUTIONS.<br>COPYRIGHT © 2012 Oldcastle Enclosure Solutions<br>All Rights Reserved |           | ie             | Oldcastle <sup>®</sup> Enclosure Solutions<br>1675 INDUSTRIAL DR.<br>NAPOLEON, OH 43545<br>419-592-2309 |               |              | ons |   |
|---------------------------------------------|-------------------------------------------------------------------------------------------------------------