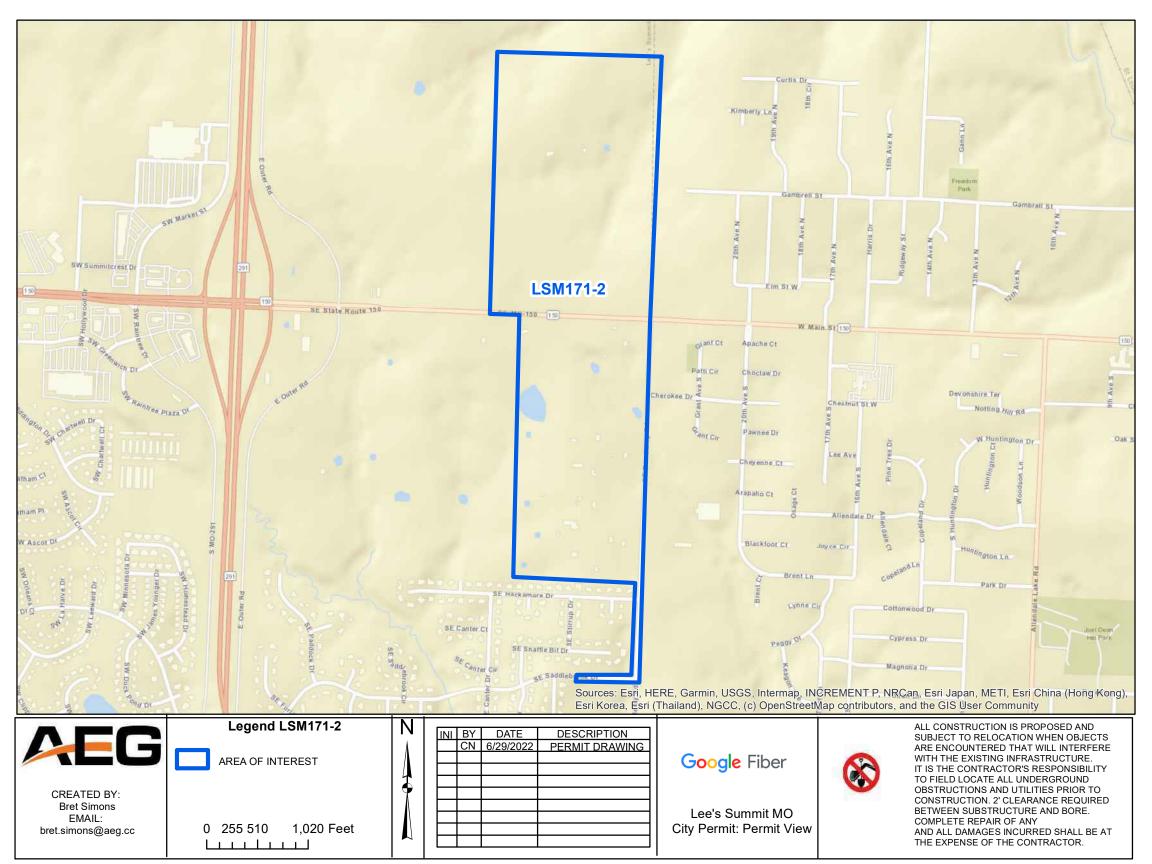

## CUSTOMER FORMAT DRAWING

TOTAL EST. UNIT WEIGHT: 41.69 LBS EST. LID WEIGHT: 15.79 LBS | EST. BODY WEIGHT: 25.9 LBS





D

С

В

А



| 2070                                        | SUBMITTED FOR REFERENCE PURPOSES ONLY, AND<br>SHALL NOT BE USED IN ANY WAY INJURIOUS TO THE<br>INTERESTS OF, OR WITHOUT THE WRITTEN<br>PERMISSION OF OLDCASTLE ENCLOSURE SOLUTIONS.<br>COPYRIGHT © 2012 Oldcastle Enclosure Solutions<br>All Rights Reserved |           | ie             | Oldcastle <sup>®</sup> Enclosure Solutions<br>1675 INDUSTRIAL DR.<br>NAPOLEON, OH 43545<br>419-592-2309 |               |              | ons |   |
|---------------------------------------------|---------------------------------------------------------------------------------------------------