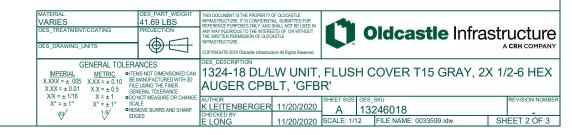

## CUSTOMER FORMAT DRAWING

TOTAL EST. UNIT WEIGHT: 41.69 LBS EST. LID WEIGHT: 15.79 LBS | EST. BODY WEIGHT: 25.9 LBS

D

С

В

А

| 2070                                        | SUBMITTED FOR REFERENCE PURPOSES ONLY, AND<br>SHALL NOT BE USED IN ANY WAY INJURIOUS TO THE<br>INTERESTS OF, OR WITHOUT THE WRITTEN<br>PERMISSION OF OLDCASTLE ENCLOSURE SOLUTIONS.<br>COPYRIGHT © 2012 Oldcastle Enclosure Solutions<br>All Rights Reserved |           | ie             | Oldcastle <sup>®</sup> Enclosure Solutions<br>1675 INDUSTRIAL DR.<br>NAPOLEON, OH 43545<br>419-592-2309 |               |              | ons |   |
|---------------------------------------------|--------------------------------------------------------------------------------------------------------------------------------------------------------------------------------------------------------------------------------------------------------------|-----------|----------------|---------------------------------------------------------------------------------------------------------|---------------|--------------|-----|---|
|                                             | DRAWN                                                                                                                                                                                                                                                        |           | TI             | TLE                                                                                                     |               |              |     | А |
|                                             | M MINCIN                                                                                                                                                                                                                                                     | 4/26/2016 | $\mathbf{b} 2$ | A36_24 D                                                                                                | L-HSW BLACK-C |              |     |   |
| OTHERWISE SPECIFIED<br>NSIONS ARE IN INCHES | CHECKED                                                                                                                                                                                                                                                      |           |                |                                                                                                         |               |              |     |   |
|                                             | E LONG                                                                                                                                                                                                                                                       | 4/29/2016 | <u>5</u> IV    | MSHL GFBR - 243624T DL-HSW T15<br>FIBERG 607                                                            |               |              |     |   |
| ICE:                                        | QA                                                                                                                                                                                                                                                           |           | F              |                                                                                                         |               |              |     |   |
| <xx =="" ±.005<br="">.XX = ±.010</xx>       | D LITTLE                                                                                                                                                                                                                                                     | 8/18/2016 | 5              |                                                                                                         |               |              |     |   |
| $X = \pm .030$                              | MFG                                                                                                                                                                                                                                                          |           |                | IZE                                                                                                     | DWG NO        |              | REV |   |
|                                             | P MASTERLASO                                                                                                                                                                                                                                                 | 8/16/2016 | <u>)</u> (     | C                                                                                                       | 24366095      |              |     |   |
| $N = \pm 1/16$                              | APPROVED                                                                                                                                                                                                                                                     |           |                | CALE                                                                                                    | 24300093      |              |     |   |
| $E = \pm 1^{\circ}$                         | T DANG                                                                                                                                                                                                                                                       | 10/20/201 | 6              | JALL                                                                                                    |               | SHEET 2 OF 3 |     |   |
| 2                                           |                                                                                                                                                                                                                                                              |           |                |                                                                                                         | 1             |              |     |   |