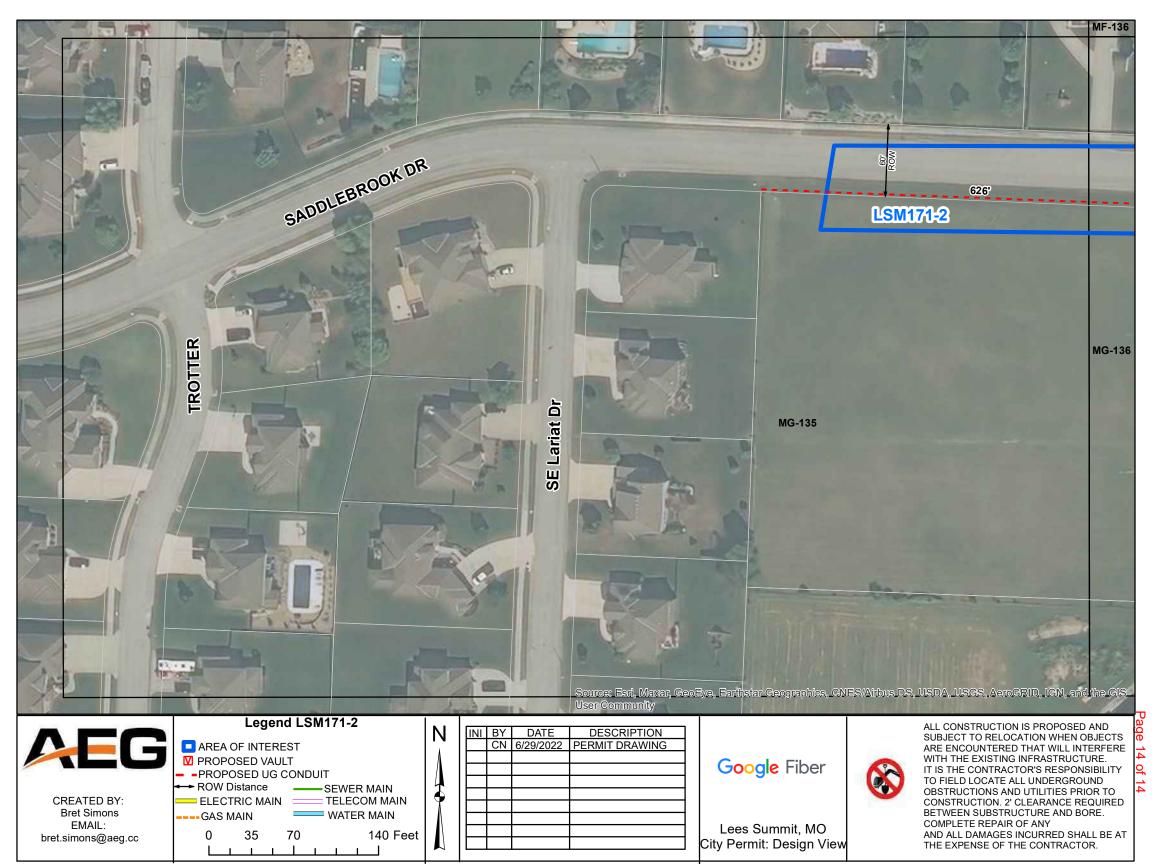

## CUSTOMER FORMAT DRAWING

TOTAL EST. UNIT WEIGHT: 41.69 LBS EST. LID WEIGHT: 15.79 LBS | EST. BODY WEIGHT: 25.9 LBS





D

С

В

А



| 2070                                        | SUBMITTED FOR REFERENCE PURPOSES ONLY, AND<br>SHALL NOT BE USED IN ANY WAY INJURIOUS TO THE<br>INTERESTS OF, OR WITHOUT THE WRITTEN<br>PERMISSION OF OLDCASTLE ENCLOSURE SOLUTIONS.<br>COPYRIGHT © 2012 Oldcastle Enclosure Solutions<br>All Rights Reserved |           | ie             | Oldcastle <sup>®</sup> Enclosure Solutions<br>1675 INDUSTRIAL DR.<br>NAPOLEON, OH 43545<br>419-592-2309 |               |              | ons |   |
|---------------------------------------------|---------------------------------------------------------------------------------------------------------------------------------