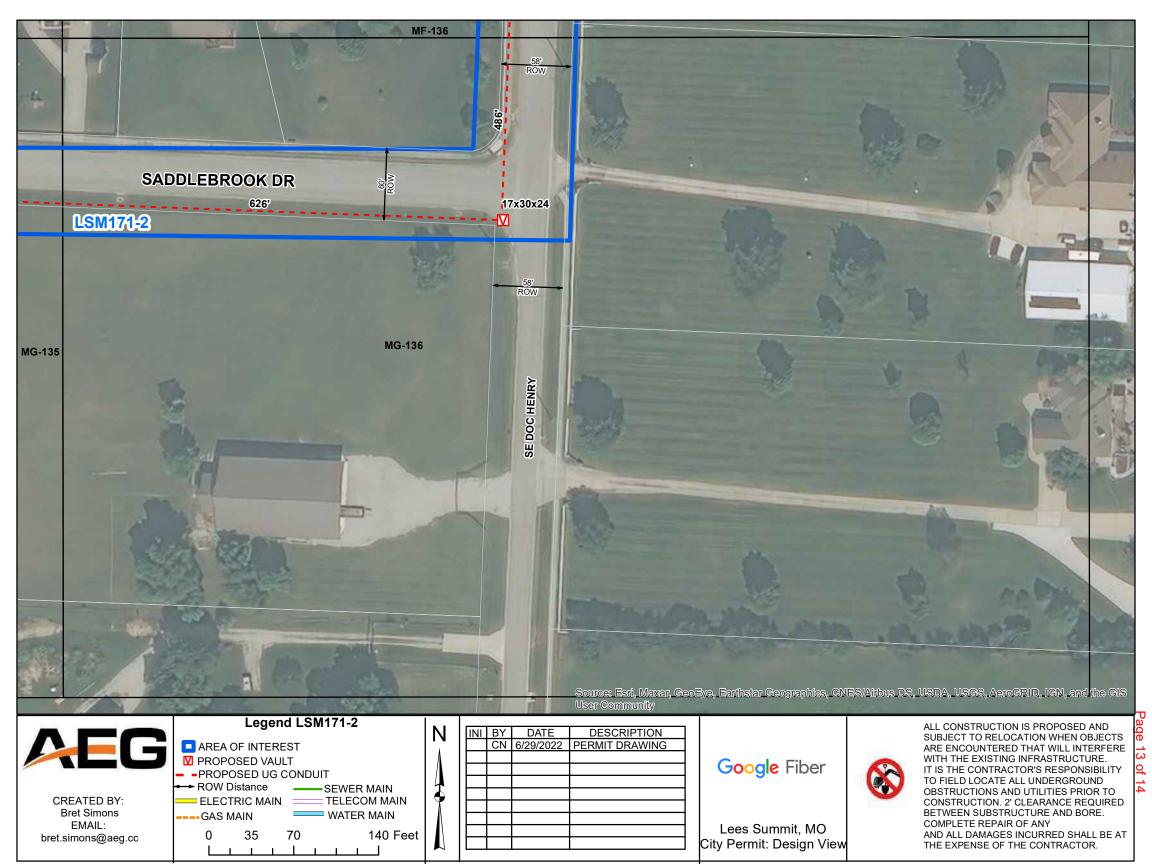

## CUSTOMER FORMAT DRAWING

TOTAL EST. UNIT WEIGHT: 41.69 LBS EST. LID WEIGHT: 15.79 LBS | EST. BODY WEIGHT: 25.9 LBS





D

С

В

А



| 2070                                        | SUBMITTED FOR REFERENCE PURPOSES ONLY, AND<br>SHALL NOT BE USED IN ANY WAY INJURIOUS TO THE<br>INTERESTS OF, OR WITHOUT THE WRITTEN<br>PERMISSION OF OLDCASTLE ENCLOSURE SOLUTIONS.<br>COPYRIGHT © 2012 Oldcastle Enclosure Solutions<br>All Rights Reserved |           | ie             | Oldcastle <sup>®</sup> Enclosure Solutions<br>1675 INDUSTRIAL DR.<br>NAPOLEON, OH 43545<br>419-592-2309 |               |              | ons |   |
|---------------------------------------------|-------------------------------------------------------------------------------------------------------------------------------