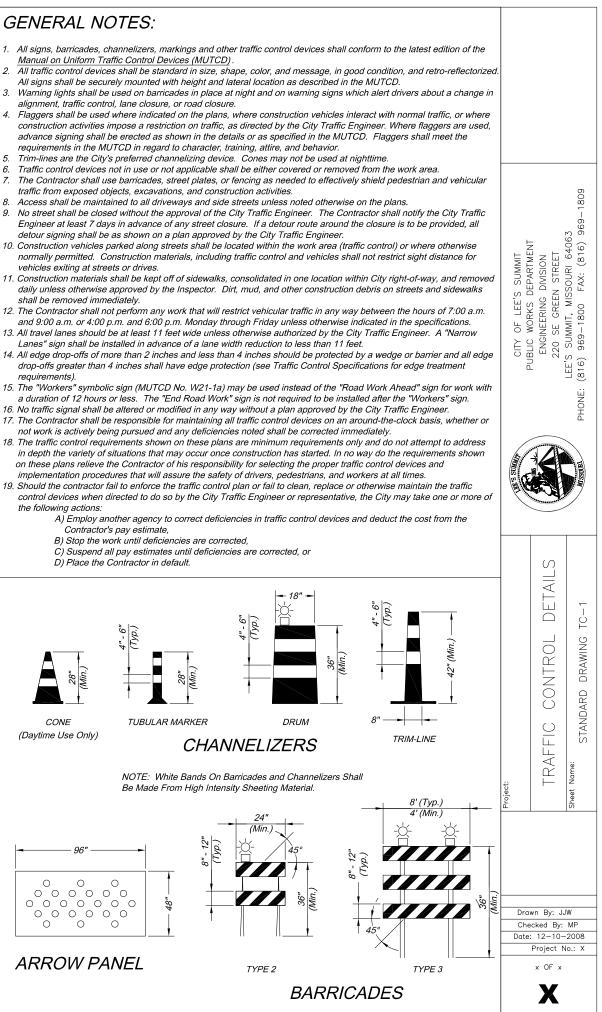

## CUSTOMER FORMAT DRAWING

TOTAL EST. UNIT WEIGHT: 41.69 LBS EST. LID WEIGHT: 15.79 LBS | EST. BODY WEIGHT: 25.9 LBS

D

С

В

А

| 2070                                        | SUBMITTED FOR REFERENCE PURPOSES ONLY, AND<br>SHALL NOT BE USED IN ANY WAY INJURIOUS TO THE<br>INTERESTS OF, OR WITHOUT THE WRITTEN<br>PERMISSION OF OLDCASTLE ENCLOSURE SOLUTIONS.<br>COPYRIGHT © 2012 Oldcastle Enclosure Solutions<br>All Rights Reserved |           | ie             | Oldcastle <sup>®</sup> Enclosure Solutions<br>1675 INDUSTRIAL DR.<br>NAPOLEON, OH 43545<br>419-592-2309 |               |              | ons |   |
|---------------------------------------------|--------------------------------------------------------------------------------------------------------------------------------------------------------------------------------------------------------------------------------------------------------------|-----------|----------------|---------------------------------------------------------------------------------------------------------|---------------|--------------|-----|---|
|                                             | DRAWN                                                                                                                                                                                                                                                        |           | TI             | TLE                                                                                                     |               |              |     | А |
|                                             | M MINCIN                                                                                                                                                                                                                                                     | 4/26/2016 | $\mathbf{b} 2$ | A36_24 D                                                                                                | L-HSW BLACK-C |              |     |   |
| OTHERWISE SPECIFIED<br>NSIONS ARE IN INCHES | CHECKED                                                                                                                                                                                                                                                      |           |                |                                                                                                         |               |              |     |   |
|                                             | E LONG                                                                                                                                                                                                                                                       | 4/29/2016 | <u>5</u> IV    | MSHL GFBR - 243624T DL-HSW T15<br>FIBERG 607                                                            |               |              |     |   |
| ICE:                                        | QA                                                                                                                                                                                                                                                           |           | F              |                                                                                                         |               |              |     |   |
| <xx =="" ±.005<br="">.XX = ±.010</xx>       | D LITTLE                                                                                                                                                                                                                                                     | 8/18/2016 | 5              |                                                                                                         |               |              |     |   |
| $X = \pm .030$                              | MFG                                                                                                                                                                                                                                                          |           |                | IZE                                                                                                     | DWG NO        |              | REV |   |
|                                             | P MASTERLASO                                                                                                                                                                                                                                                 | 8/16/2016 | <u>)</u> (     | C                                                                                                       | 24366095      |              |     |   |
| $N = \pm 1/16$                              | APPROVED                                                                                                                                                                                                                                                     |           |                | CALE                                                                                                    | 24300093      |              |     |   |
| $E = \pm 1^{\circ}$                         | T DANG                                                                                                                                                                                                                                                       | 10/20/201 | 6              | JALL                                                                                                    |               | SHEET 2 OF 3 |     |   |
| 2                                           |                                                                                                                                                                                                                                                              |           |                |                                                                                                         | 1             |              |     |   |