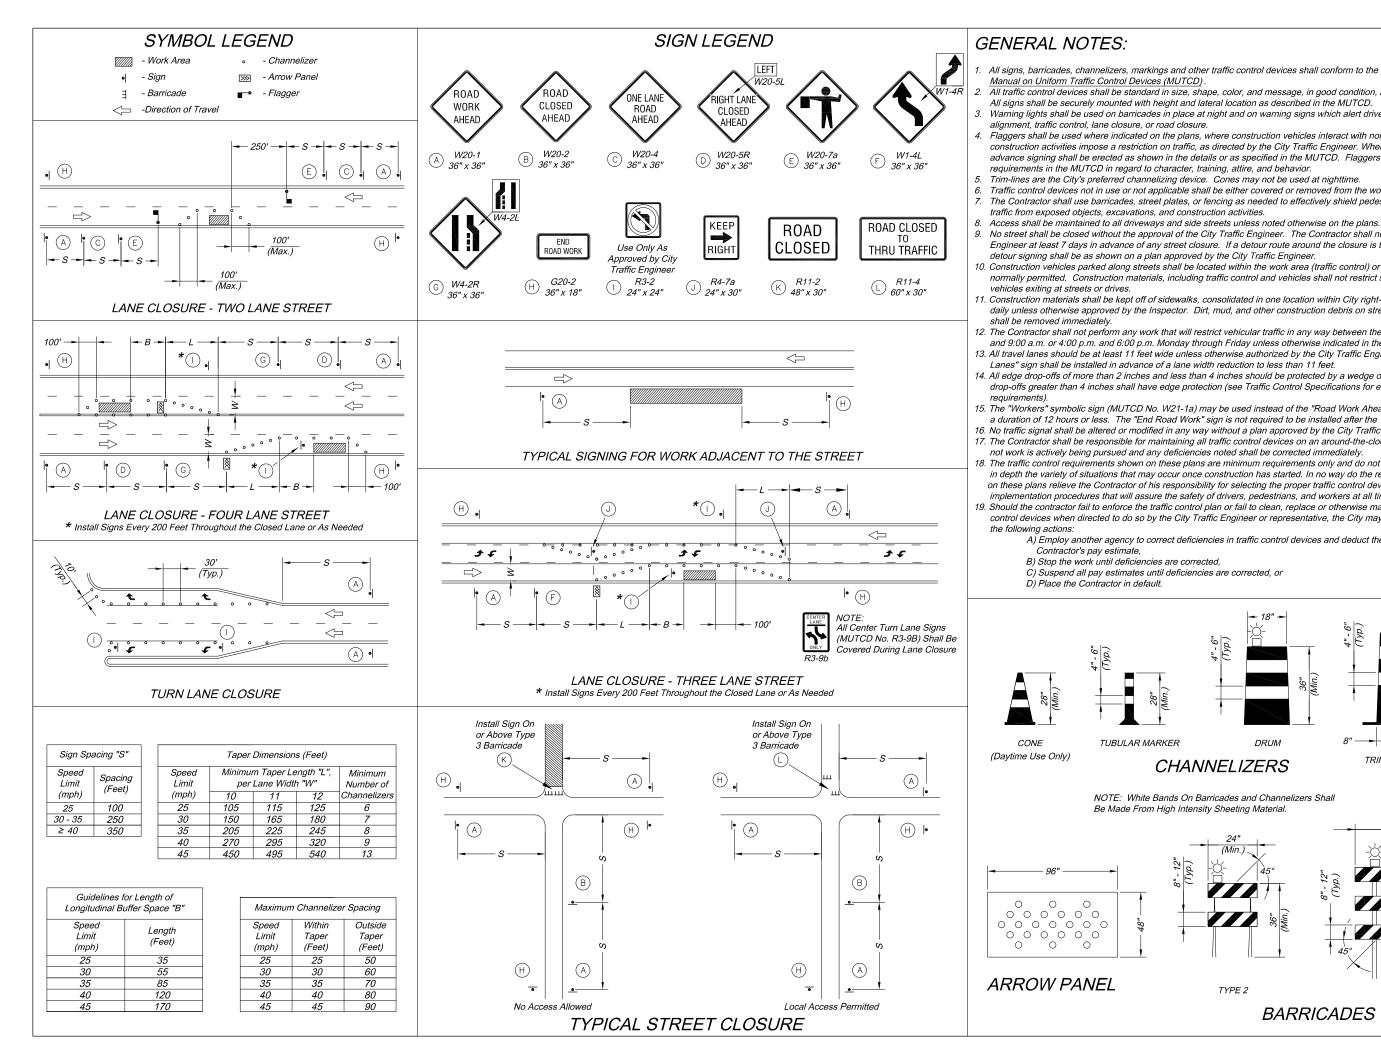

## CUSTOMER FORMAT DRAWING

TOTAL EST. UNIT WEIGHT: 41.69 LBS EST. LID WEIGHT: 15.79 LBS | EST. BODY WEIGHT: 25.9 LBS

D

С

В

А

| 2070                                        | SUBMITTED FOR REFERENCE PURPOSES ONLY, AND<br>SHALL NOT BE USED IN ANY WAY INJURIOUS TO THE<br>INTERESTS OF, OR WITHOUT THE WRITTEN<br>PERMISSION OF OLDCASTLE ENCLOSURE SOLUTIONS.<br>COPYRIGHT © 2012 Oldcastle Enclosure Solutions<br>All Rights Reserved |           | ie             | Oldcastle <sup>®</sup> Enclosure Solutions<br>1675 INDUSTRIAL DR.<br>NAPOLEON, OH 43545<br>419-592-2309 |               |              | ons |   |
|---------------------------------------------|--------------------------------------------------------------------------------------------------------------------------------------------------------------------------------------------------------------------------------------------------------------|-----------|----------------|---------------------------------------------------------------------------------------------------------|---------------|--------------|-----|---|
|                                             | DRAWN                                                                                                                                                                                                                                                        |           | TI             | TLE                                                                                                     |               |              |     | А |
|                                             | M MINCIN                                                                                                                                                                                                                                                     | 4/26/2016 | $\mathbf{b} 2$ | A36_24 D                                                                                                | L-HSW BLACK-C |              |     |   |
| OTHERWISE SPECIFIED<br>NSIONS ARE IN INCHES | CHECKED                                                                                                                                                                                                                                                      |           |                |                                                                                                         |               |              |     |   |
|                                             | E LONG                                                                                                                                                                                                                                                       | 4/29/2016 | <u>5</u> IV    | MSHL GFBR - 243624T DL-HSW T15<br>FIBERG 607                                                            |               |              |     |   |
| ICE:                                        | QA                                                                                                                                                                                                                                                           |           | F              |                                                                                                         |               |              |     |   |
| <xx =="" ±.005<br="">.XX = ±.010</xx>       | D LITTLE                                                                                                                                                                                                                                                     | 8/18/2016 | 5              |                                                                                                         |               |              |     |   |
| $X = \pm .030$                              | MFG                                                                                                                                                                                                                                                          |           |                | IZE                                                                                                     | DWG NO        |              | REV |   |
|                                             | P MASTERLASO                                                                                                                                                                                                                                                 | 8/16/2016 | <u>)</u> (     | C                                                                                                       | 24366095      |              |     |   |
| $N = \pm 1/16$                              | APPROVED                                                                                                                                                                                                                                                     |           |                | CALE                                                                                                    | 24300093      |              |     |   |
| $E = \pm 1^{\circ}$                         | T DANG                                                                                                                                                                                                                                                       | 10/20/201 | 6              | JALL                                                                                                    |               | SHEET 2 OF 3 |     |   |
| 2                                           |                                                                                                                                                                                                                                                              |           |                |                                                                                                         | 1             |              |     |   |