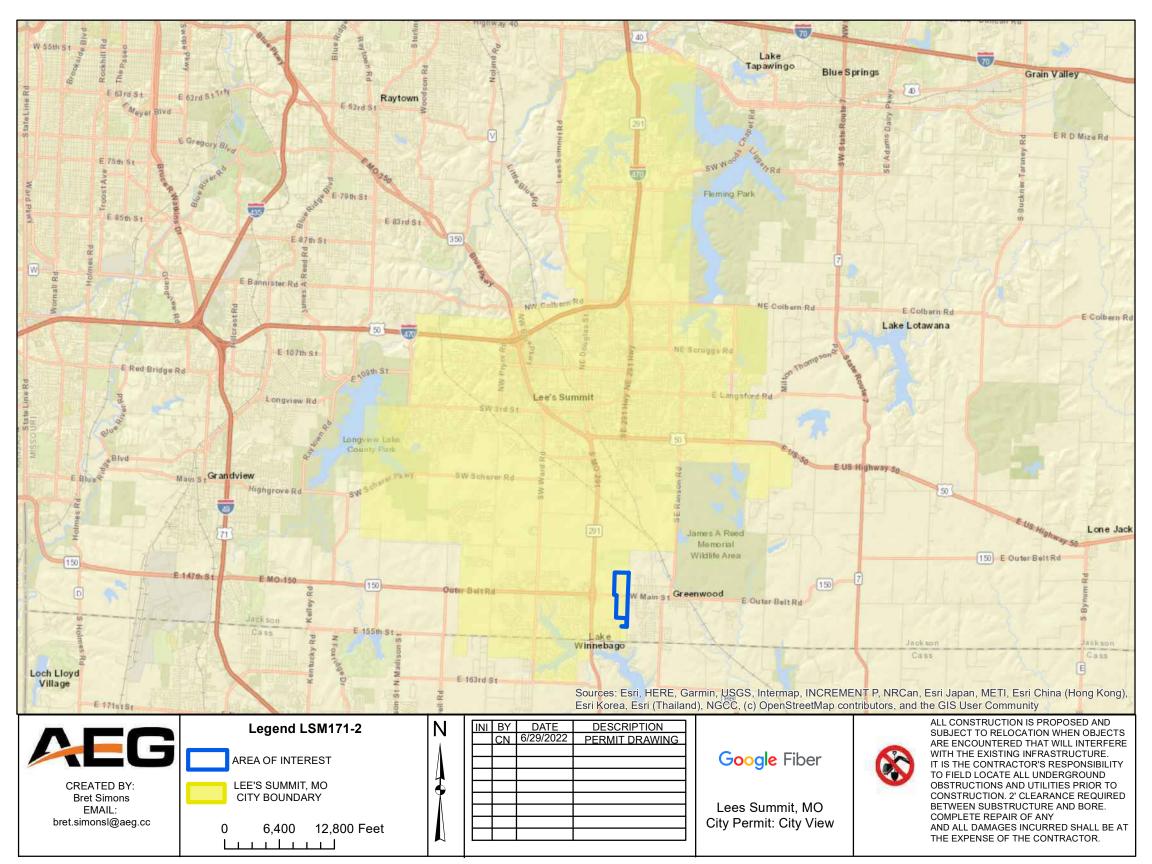

## CUSTOMER FORMAT DRAWING

TOTAL EST. UNIT WEIGHT: 41.69 LBS EST. LID WEIGHT: 15.79 LBS | EST. BODY WEIGHT: 25.9 LBS





D

С

В

А



| 2070                                        | SUBMITTED FOR REFERENCE PURPOSES ONLY, AND<br>SHALL NOT BE USED IN ANY WAY INJURIOUS TO THE<br>INTERESTS OF, OR WITHOUT THE WRITTEN<br>PERMISSION OF OLDCASTLE ENCLOSURE SOLUTIONS.<br>COPYRIGHT © 2012 Oldcastle Enclosure Solutions<br>All Rights Reserved |           | ie             | Oldcastle <sup>®</sup> Enclosure Solutions<br>1675 INDUSTRIAL DR.<br>NAPOLEON, OH 43545<br>419-592-2309 |               |              | ons |   |
|---------------------------------------------|-------------------------------------------------------------------------------------------------