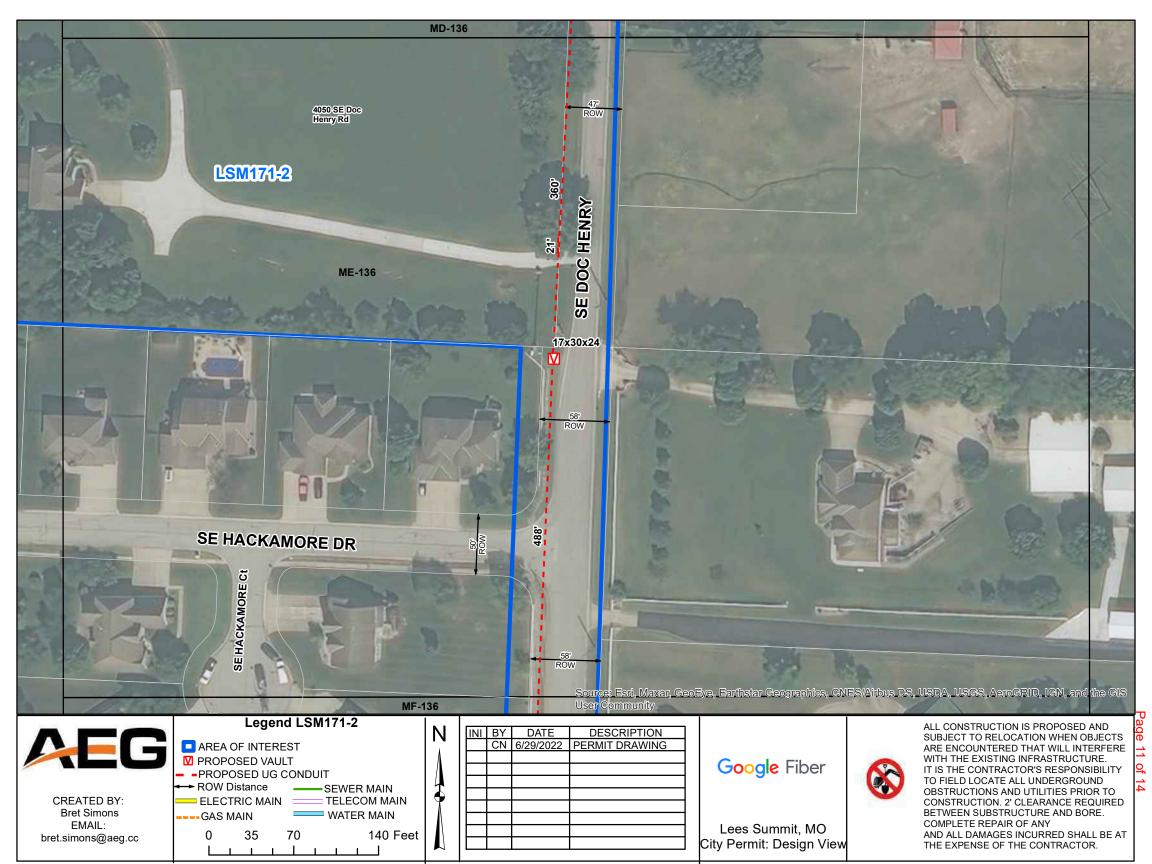

## CUSTOMER FORMAT DRAWING

TOTAL EST. UNIT WEIGHT: 41.69 LBS EST. LID WEIGHT: 15.79 LBS | EST. BODY WEIGHT: 25.9 LBS





D

С

В

А



| 2070                                        | SUBMITTED FOR REFERENCE PURPOSES ONLY, AND<br>SHALL NOT BE USED IN ANY WAY INJURIOUS TO THE<br>INTERESTS OF, OR WITHOUT THE WRITTEN<br>PERMISSION OF OLDCASTLE ENCLOSURE SOLUTIONS.<br>COPYRIGHT © 2012 Oldcastle Enclosure Solutions<br>All Rights Reserved |           | ie             | Oldcastle <sup>®</sup> Enclosure Solutions<br>1675 INDUSTRIAL DR.<br>NAPOLEON, OH 43545<br>419-592-2309 |               |              | ons |   |
|---------------------------------------------|---------------------------------------------------------------------------------------------------------------------------