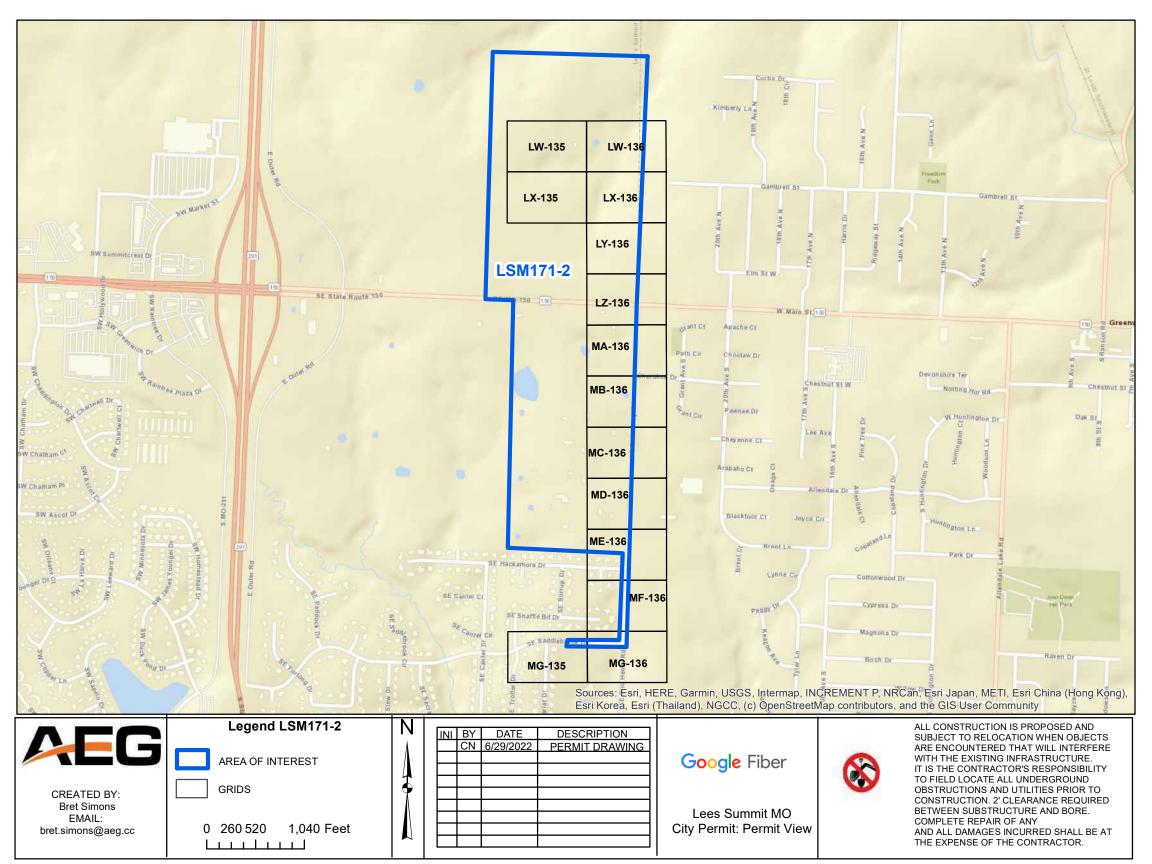

## CUSTOMER FORMAT DRAWING

TOTAL EST. UNIT WEIGHT: 41.69 LBS EST. LID WEIGHT: 15.79 LBS | EST. BODY WEIGHT: 25.9 LBS





D

С

В

А



| 2070                                        | SUBMITTED FOR REFERENCE PURPOSES ONLY, AND<br>SHALL NOT BE USED IN ANY WAY INJURIOUS TO THE<br>INTERESTS OF, OR WITHOUT THE WRITTEN<br>PERMISSION OF OLDCASTLE ENCLOSURE SOLUTIONS.<br>COPYRIGHT © 2012 Oldcastle Enclosure Solutions<br>All Rights Reserved |           | ie             | Oldcastle <sup>®</sup> Enclosure Solutions<br>1675 INDUSTRIAL DR.<br>NAPOLEON, OH 43545<br>419-592-2309 |               |              | ons |   |
|---------------------------------------------|-----------------------------------------------------------------------------------------------------