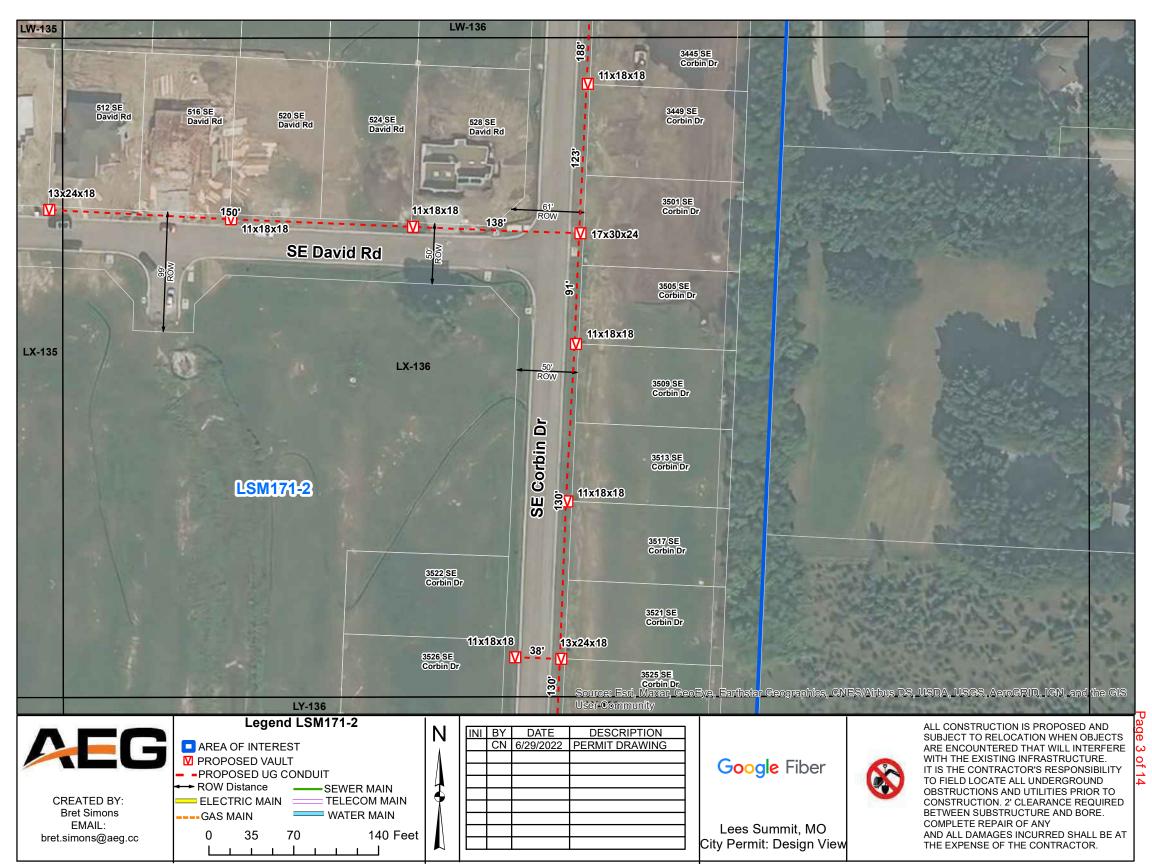

## CUSTOMER FORMAT DRAWING

TOTAL EST. UNIT WEIGHT: 41.69 LBS EST. LID WEIGHT: 15.79 LBS | EST. BODY WEIGHT: 25.9 LBS





D

С

В

А



| 2070                                        | SUBMITTED FOR REFERENCE PURPOSES ONLY, AND<br>SHALL NOT BE USED IN ANY WAY INJURIOUS TO THE<br>INTERESTS OF, OR WITHOUT THE WRITTEN<br>PERMISSION OF OLDCASTLE ENCLOSURE SOLUTIONS.<br>COPYRIGHT © 2012 Oldcastle Enclosure Solutions<br>All Rights Reserved |           | ie             | Oldcastle <sup>®</sup> Enclosure Solutions<br>1675 INDUSTRIAL DR.<br>NAPOLEON, OH 43545<br>419-592-2309 |               |              | ons |   |
|---------------------------------------------|-----------------------------------------------------------------------------------------------------------