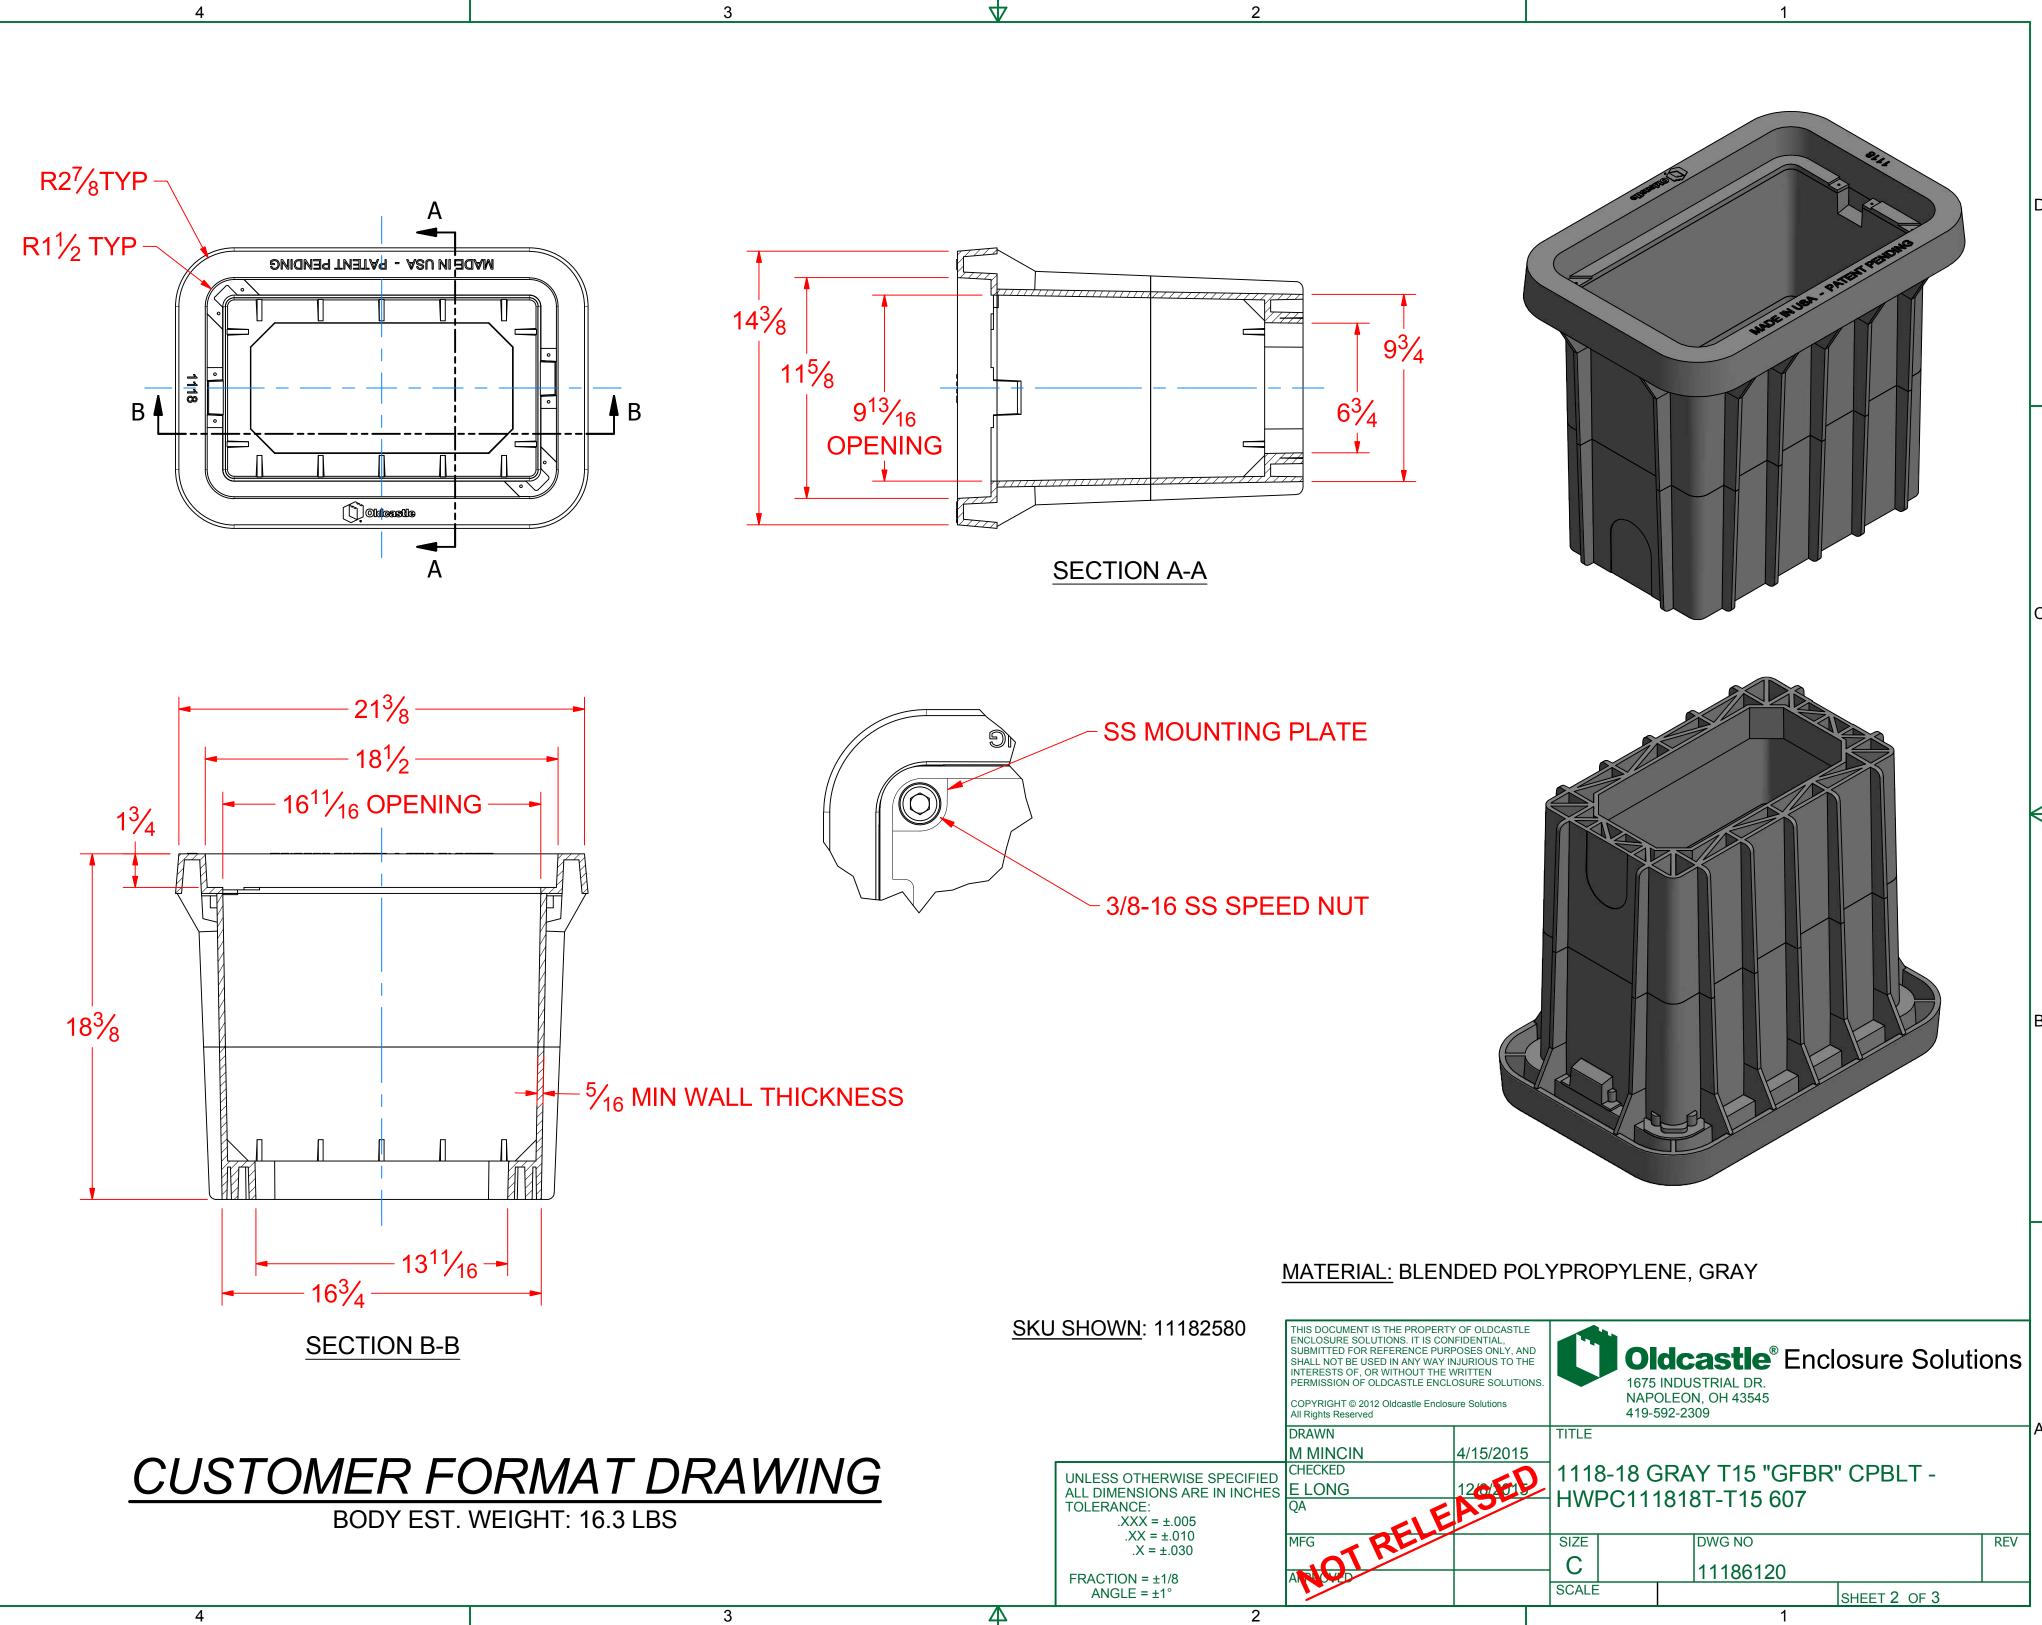

## CUSTOMER FORMAT DRAWING

TOTAL EST. UNIT WEIGHT: 41.69 LBS EST. LID WEIGHT: 15.79 LBS | EST. BODY WEIGHT: 25.9 LBS

D

С

В

А

| 2070                                        | SUBMITTED FOR REFERENCE PURPOSES ONLY, AND<br>SHALL NOT BE USED IN ANY WAY INJURIOUS TO THE<br>INTERESTS OF, OR WITHOUT THE WRITTEN<br>PERMISSION OF OLDCASTLE ENCLOSURE SOLUTIONS.<br>COPYRIGHT © 2012 Oldcastle Enclosure Solutions<br>All Rights Reserved |           | ie             | Oldcastle <sup>®</sup> Enclosure Solutions<br>1675 INDUSTRIAL DR.<br>NAPOLEON, OH 43545<br>419-592-2309 |               |              | ons |   |
|---------------------------------------------|--------------------------------------------------------------------------------------------------------------------------------------------------------------------------------------------------------------------------------------------------------------|-----------|----------------|---------------------------------------------------------------------------------------------------------|---------------|--------------|-----|---|
|                                             | DRAWN                                                                                                                                                                                                                                                        |           | TI             | TLE                                                                                                     |               |              |     | А |
|                                             | M MINCIN                                                                                                                                                                                                                                                     | 4/26/2016 | $\mathbf{b} 2$ | A36_24 D                                                                                                | L-HSW BLACK-C |              |     |   |
| OTHERWISE SPECIFIED<br>NSIONS ARE IN INCHES | CHECKED                                                                                                                                                                                                                                                      |           |                |                                                                                                         |               |              |     |   |
|                                             | E LONG                                                                                                                                                                                                                                                       | 4/29/2016 | <u>5</u> IV    | MSHL GFBR - 243624T DL-HSW T15<br>FIBERG 607                                                            |               |              |     |   |
| ICE:                                        | QA                                                                                                                                                                                                                                                           |           | F              |                                                                                                         |               |              |     |   |
| <xx =="" ±.005<br="">.XX = ±.010</xx>       | D LITTLE                                                                                                                                                                                                                                                     | 8/18/2016 | 5              |                                                                                                         |               |              |     |   |
| $X = \pm .030$                              | MFG                                                                                                                                                                                                                                                          |           |                | IZE                                                                                                     | DWG NO        |              | REV |   |
|                                             | P MASTERLASO                                                                                                                                                                                                                                                 | 8/16/2016 | <u>)</u> (     | C                                                                                                       | 24366095      |              |     |   |
| $N = \pm 1/16$                              | APPROVED                                                                                                                                                                                                                                                     |           |                | CALE                                                                                                    | 24300093      |              |     |   |
| $E = \pm 1^{\circ}$                         | T DANG                                                                                                                                                                                                                                                       | 10/20/201 | 6              | JALL                                                                                                    |               | SHEET 2 OF 3 |     |   |
| 2                                           |                                                                                                                                                                                                                                                              |           |                |                                                                                                         | 1             |              |     |   |