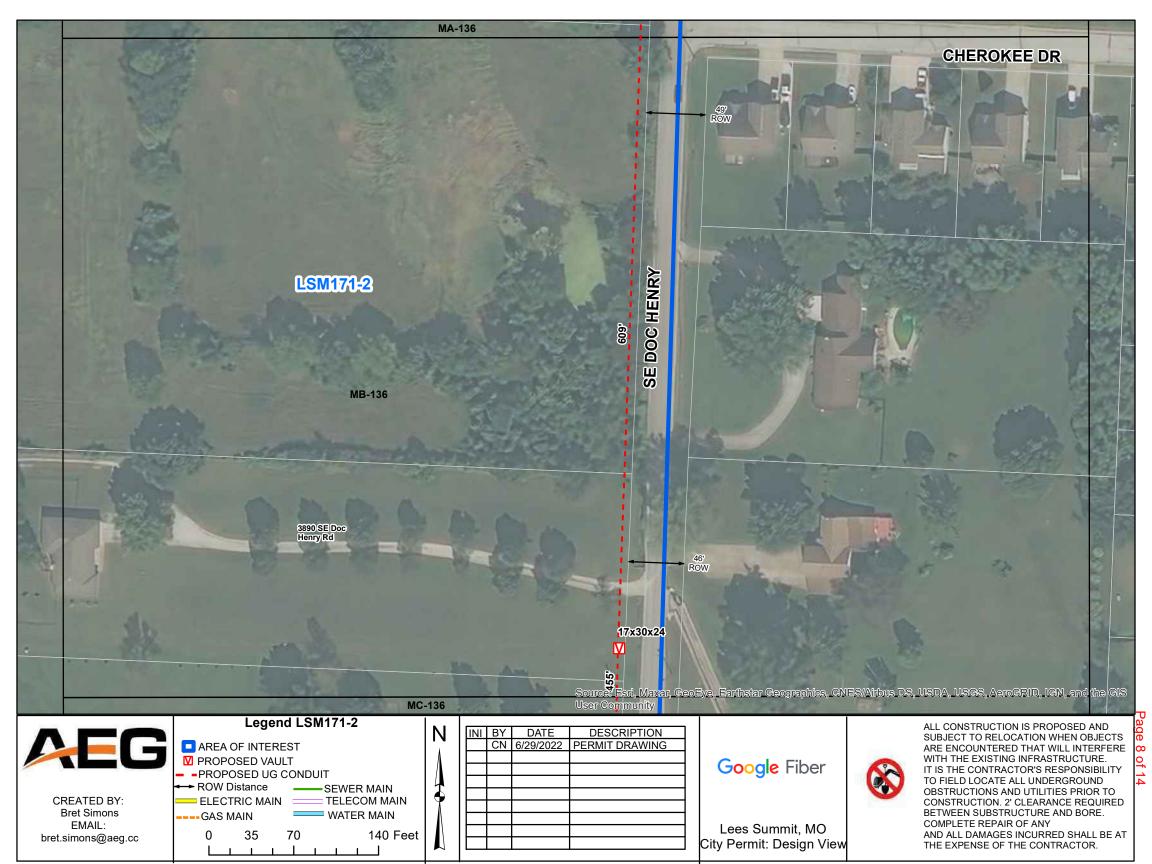

## TRAFFIC CONTROL FOR UNDERGROUND INSTALLATION ACROSS ROADS

-150'+,

**-**50′+∕

| SLSS        |              |  |  |  |  |
|-------------|--------------|--|--|--|--|
| SPEED LIMIT | SIGN SPACING |  |  |  |  |
| 60/70 MPH   | 1000' +/-    |  |  |  |  |
| 50/55 MPH   | 500′ +/-     |  |  |  |  |
| 40/45 MPH   | 350′ +/-     |  |  |  |  |
| 0/35 MPH    | 200′ +/-     |  |  |  |  |

-50'+/

-150'+/--

This plan is to be used on all street crossings in this package. SE Carter Rd, SE Corbin Dr, Gillette St, MO 150 Hwy (2 lane crossing), SE Hackamore Dr and Saddlebrook Dr. See attached maps.