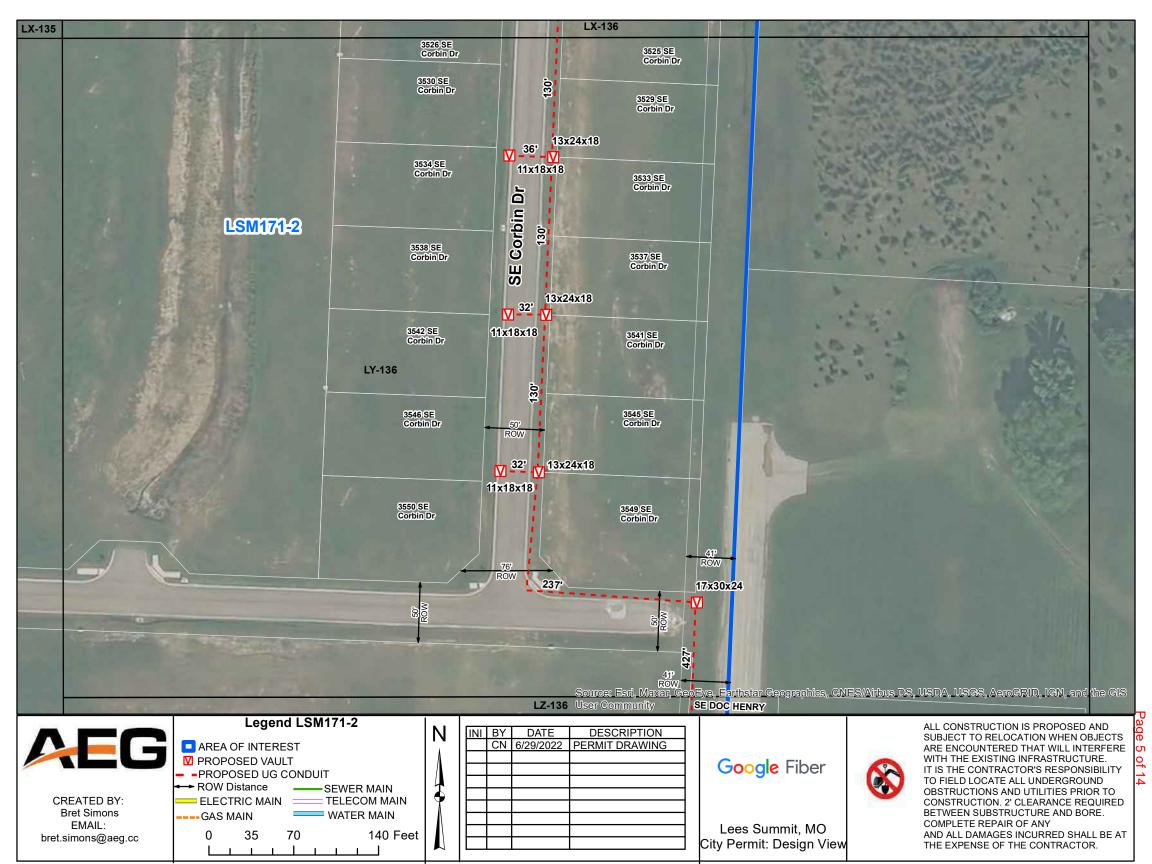

## CUSTOMER FORMAT DRAWING

TOTAL EST. UNIT WEIGHT: 41.69 LBS EST. LID WEIGHT: 15.79 LBS | EST. BODY WEIGHT: 25.9 LBS





D

С

В

А



| 2070                                        | SUBMITTED FOR REFERENCE PURPOSES ONLY, AND<br>SHALL NOT BE USED IN ANY WAY INJURIOUS TO THE<br>INTERESTS OF, OR WITHOUT THE WRITTEN<br>PERMISSION OF OLDCASTLE ENCLOSURE SOLUTIONS.<br>COPYRIGHT © 2012 Oldcastle Enclosure Solutions<br>All Rights Reserved |           | ie             | Oldcastle <sup>®</sup> Enclosure Solutions<br>1675 INDUSTRIAL DR.<br>NAPOLEON, OH 43545<br>419-592-2309 |               |              | ons |   |
|---------------------------------------------|---------------------------------------------------------------------------------------------------------------