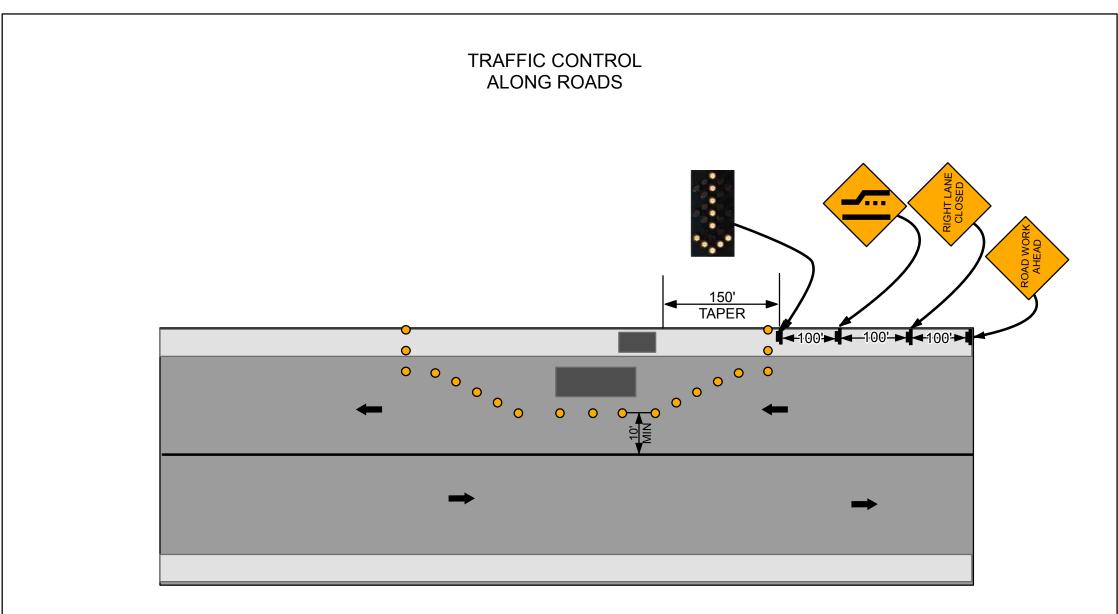

## Legend

- CONSTRUCTION VEHICLE
- CONE PLACEMENT
- SIGNAGE PLACEMENT

SIGNS AND CONES MOVE AS WORK PROGRESSES

This plan is to be used on all 2 lane roads in this package. SE Carter Rd, SE David Rd, SE Corbin Dr, Gillette St, SE Doc Henry, MO 150 Hwy (2 lane crossing), SE Hackamore Dr and Saddlebrook Dr. See attached maps.