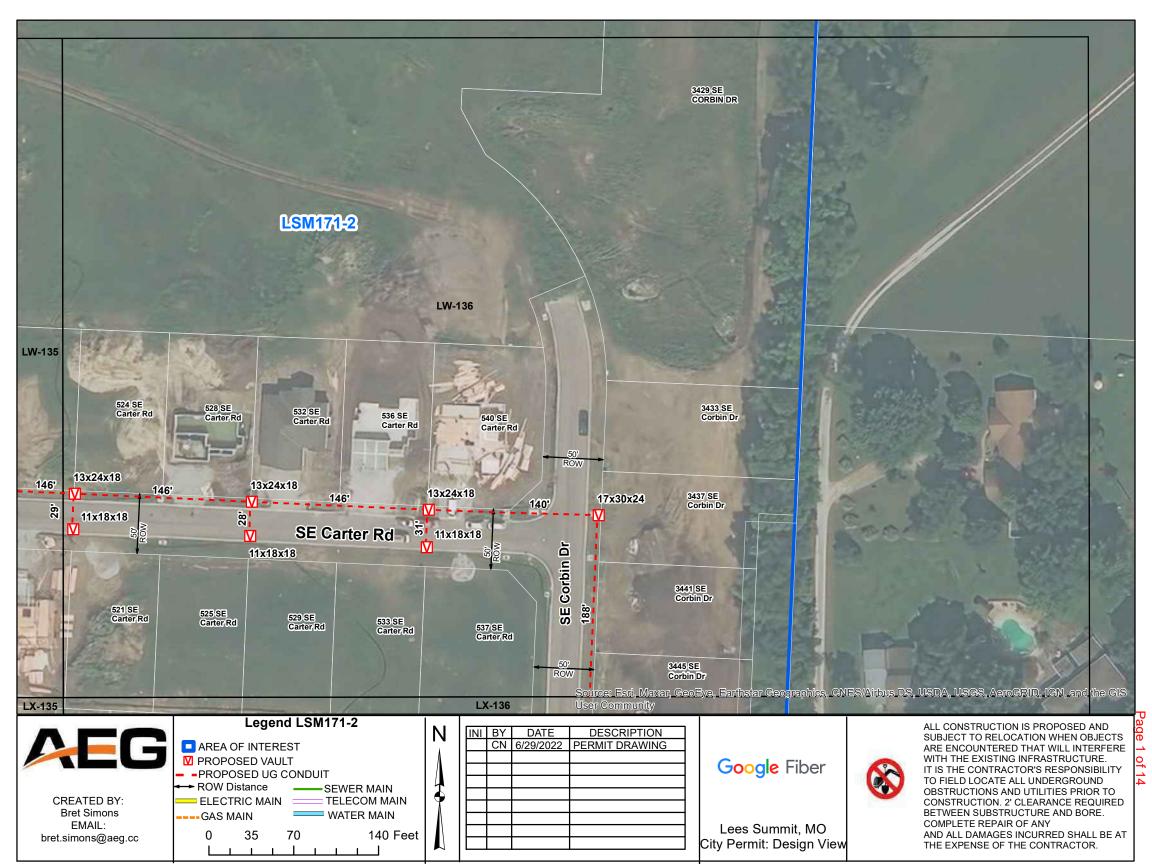

## CUSTOMER FORMAT DRAWING

TOTAL EST. UNIT WEIGHT: 41.69 LBS EST. LID WEIGHT: 15.79 LBS | EST. BODY WEIGHT: 25.9 LBS





D

С

В

А



| 2070                                        | SUBMITTED FOR REFERENCE PURPOSES ONLY, AND<br>SHALL NOT BE USED IN ANY WAY INJURIOUS TO THE<br>INTERESTS OF, OR WITHOUT THE WRITTEN<br>PERMISSION OF OLDCASTLE ENCLOSURE SOLUTIONS.<br>COPYRIGHT © 2012 Oldcastle Enclosure Solutions<br>All Rights Reserved |           | ie             | Oldcastle <sup>®</sup> Enclosure Solutions<br>1675 INDUSTRIAL DR.<br>NAPOLEON, OH 43545<br>419-592-2309 |               |              | ons |   |
|---------------------------------------------|-------------------------------------------------------------------------------------------------------