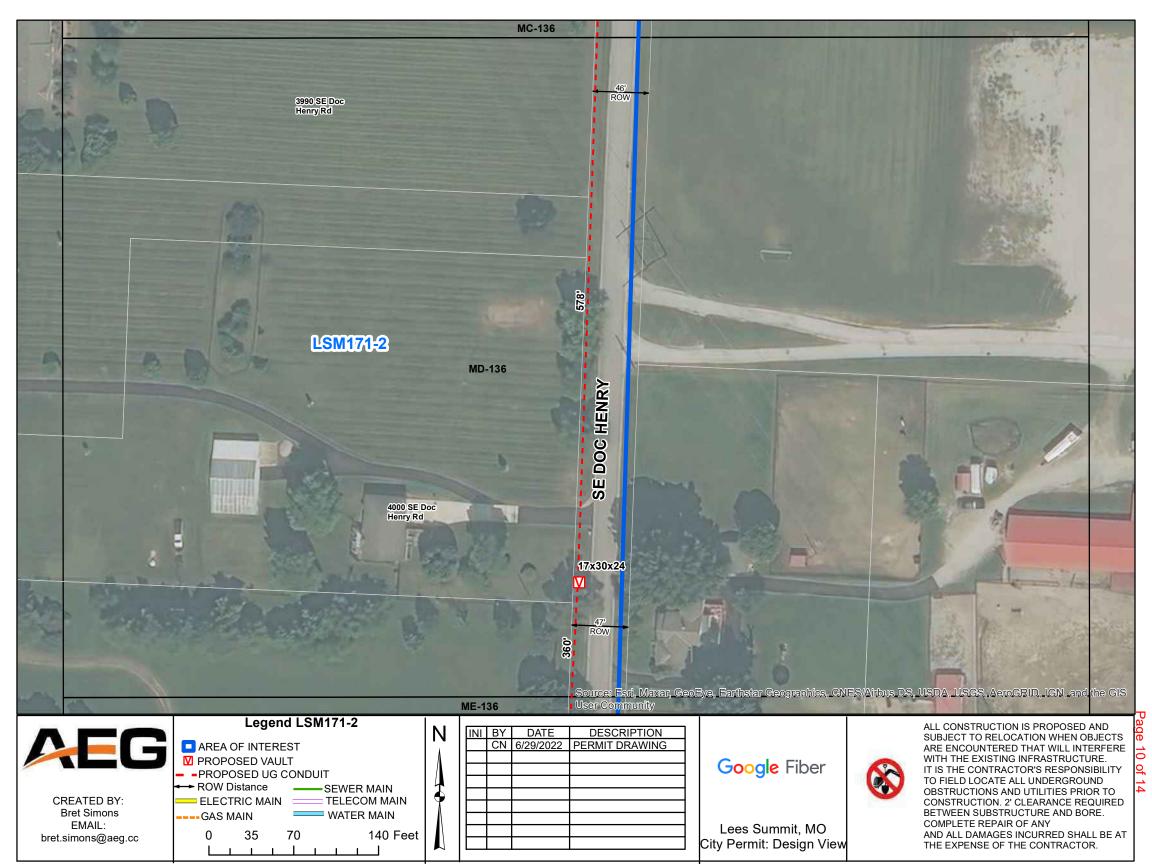

## CUSTOMER FORMAT DRAWING

TOTAL EST. UNIT WEIGHT: 41.69 LBS EST. LID WEIGHT: 15.79 LBS | EST. BODY WEIGHT: 25.9 LBS





D

С

В

А



| 2070                                        | SUBMITTED FOR REFERENCE PURPOSES ONLY, AND<br>SHALL NOT BE USED IN ANY WAY INJURIOUS TO THE<br>INTERESTS OF, OR WITHOUT THE WRITTEN<br>PERMISSION OF OLDCASTLE ENCLOSURE SOLUTIONS.<br>COPYRIGHT © 2012 Oldcastle Enclosure Solutions<br>All Rights Reserved |           | ie             | Oldcastle <sup>®</sup> Enclosure Solutions<br>1675 INDUSTRIAL DR.<br>NAPOLEON, OH 43545<br>419-592-2309 |               |              | ons |   |
|---------------------------------------------|-------------------------------------------------------------------------------------------------------------------------