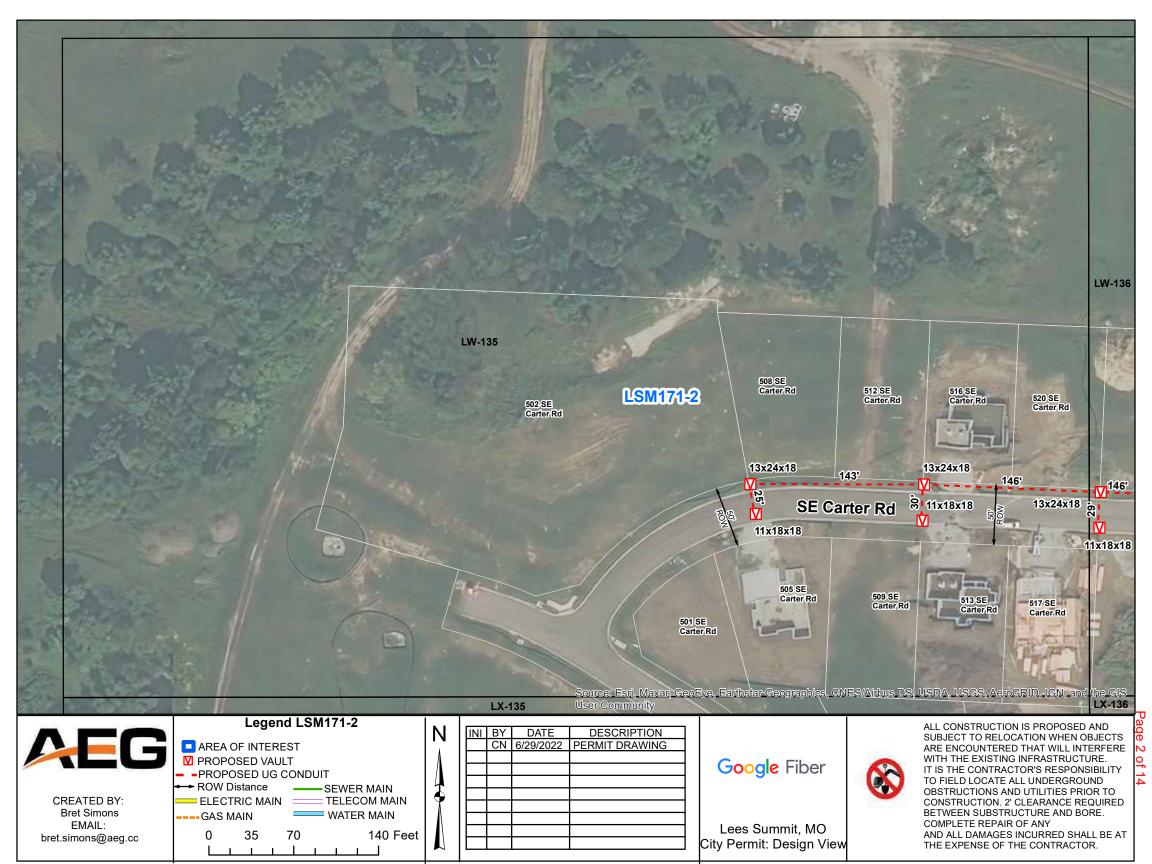

## CUSTOMER FORMAT DRAWING

TOTAL EST. UNIT WEIGHT: 41.69 LBS EST. LID WEIGHT: 15.79 LBS | EST. BODY WEIGHT: 25.9 LBS





D

С

В

А



| 2070                                        | SUBMITTED FOR REFERENCE PURPOSES ONLY, AND<br>SHALL NOT BE USED IN ANY WAY INJURIOUS TO THE<br>INTERESTS OF, OR WITHOUT THE WRITTEN<br>PERMISSION OF OLDCASTLE ENCLOSURE SOLUTIONS.<br>COPYRIGHT © 2012 Oldcastle Enclosure Solutions<br>All Rights Reserved |           | ie             | Oldcastle <sup>®</sup> Enclosure Solutions<br>1675 INDUSTRIAL DR.<br>NAPOLEON, OH 43545<br>419-592-2309 |               |              | ons |   |
|---------------------------------------------|---------------------------------------------------------------------------------------------------------