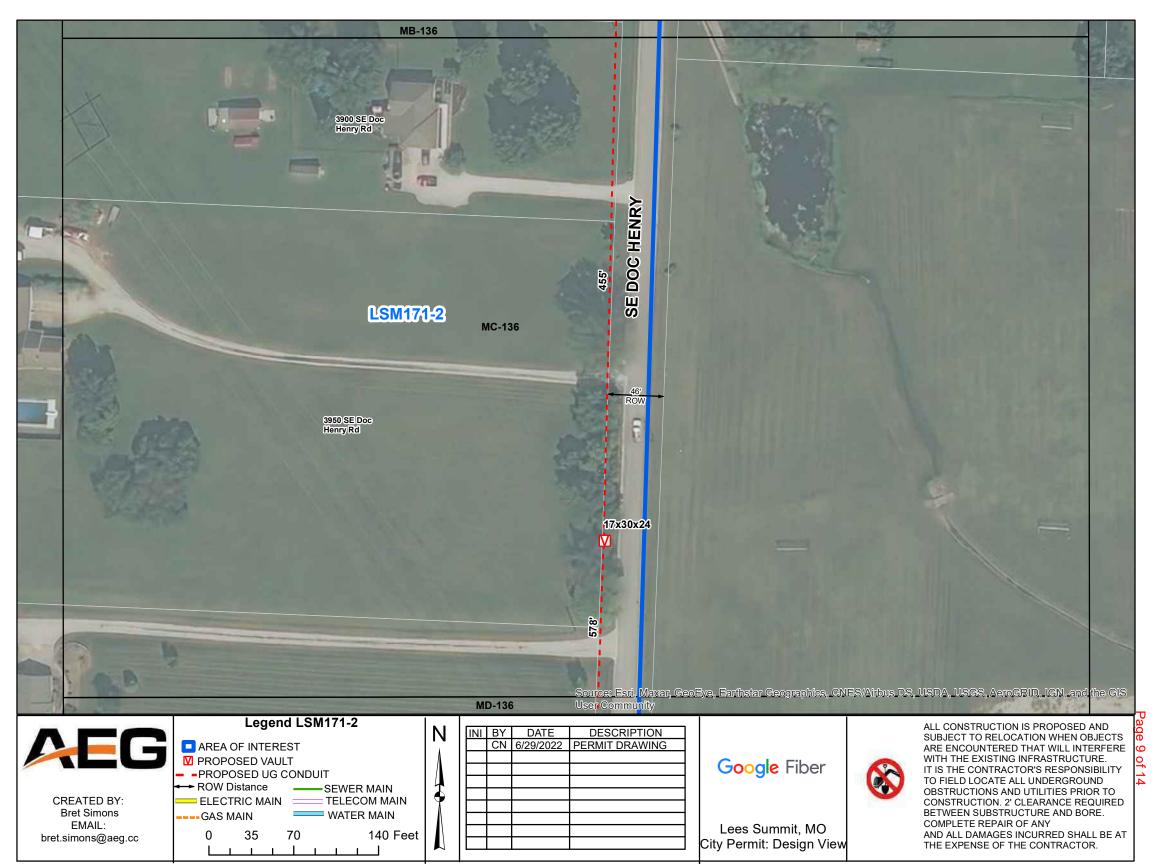

## TRAFFIC CONTROL FOR UNDERGROUND INSTALLATION ACROSS ROADS

-150'+,

**-**50′+∕

| SLSS        |              |  |  |  |  |
|-------------|--------------|--|--|--|--|
| SPEED LIMIT | SIGN SPACING |  |  |  |  |
| 60/70 MPH   | 1000' +/-    |  |  |  |  |
| 50/55 MPH   | 500′ +/-     |  |  |  |  |
| 40/45 MPH   | 350′ +/-     |  |  |  |  |
| 0/35 MPH    | 200′ +/-     |  |  |  |  |

-50'+/

-150'+/--

This plan is to be used on all street crossings in this package. SE Carter Rd, SE Corbin Dr, Gillette St, MO 150 Hwy (2 lane crossing), SE Hackamore Dr and Saddlebrook Dr. See attached maps.