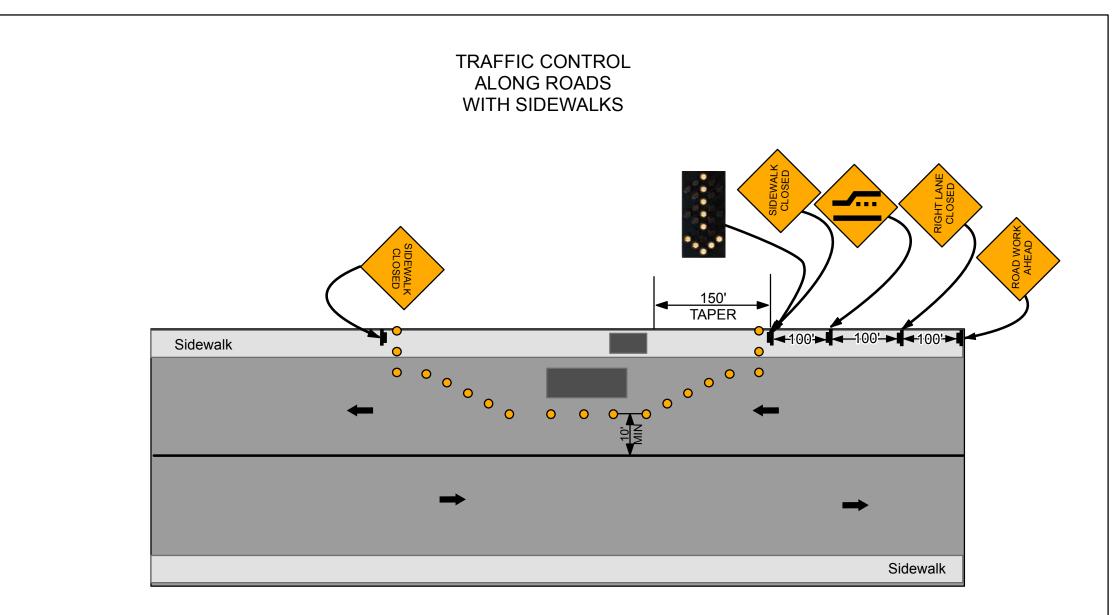

22.12-

Legend

- CONE PLACEMENT
- SIGNAGE PLACEMENT

SIGNS AND CONES MOVE AS WORK PROGRESSES

BRET SIMONS EMAIL: bret.simons@aeg.cc

This plan is to be used on all 2 lane roads with sidewalks in this package. SE Carter Rd, SE David Rd, SE Corbin Dr, Gillette St. See attached maps.