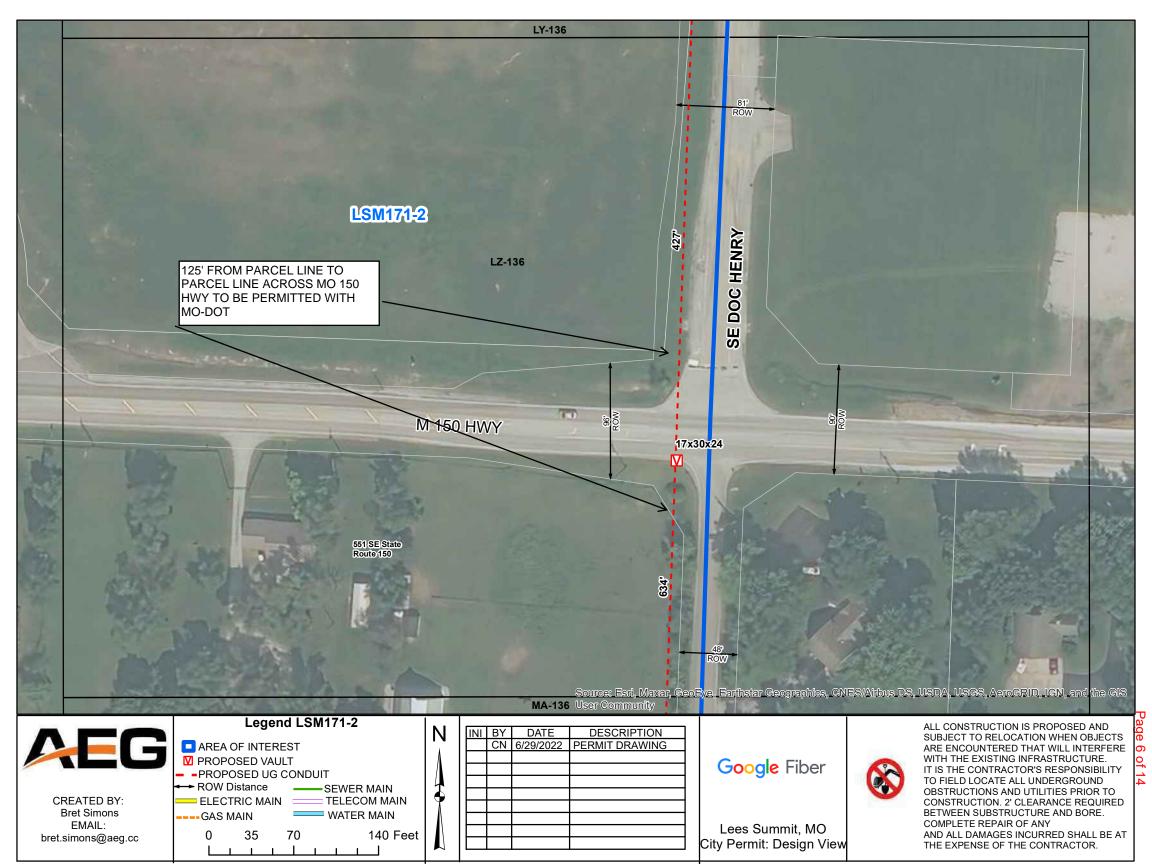

## TRAFFIC CONTROL FOR UNDERGROUND INSTALLATION ACROSS ROADS

-150'+,

**-**50′+∕

| SLSS        |              |  |  |  |  |
|-------------|--------------|--|--|--|--|
| SPEED LIMIT | SIGN SPACING |  |  |  |  |
| 60/70 MPH   | 1000' +/-    |  |  |  |  |
| 50/55 MPH   | 500′ +/-     |  |  |  |  |
| 40/45 MPH   | 350′ +/-     |  |  |  |  |
| 0/35 MPH    | 200′ +/-     |  |  |  |  |

-50'+/

-150'+/--

This plan is to be used on all street crossings in this package. SE Carter Rd, SE Corbin Dr, Gillette St, MO 150 Hwy (2 lane crossing), SE Hackamore Dr and Saddlebrook Dr. See attached maps.