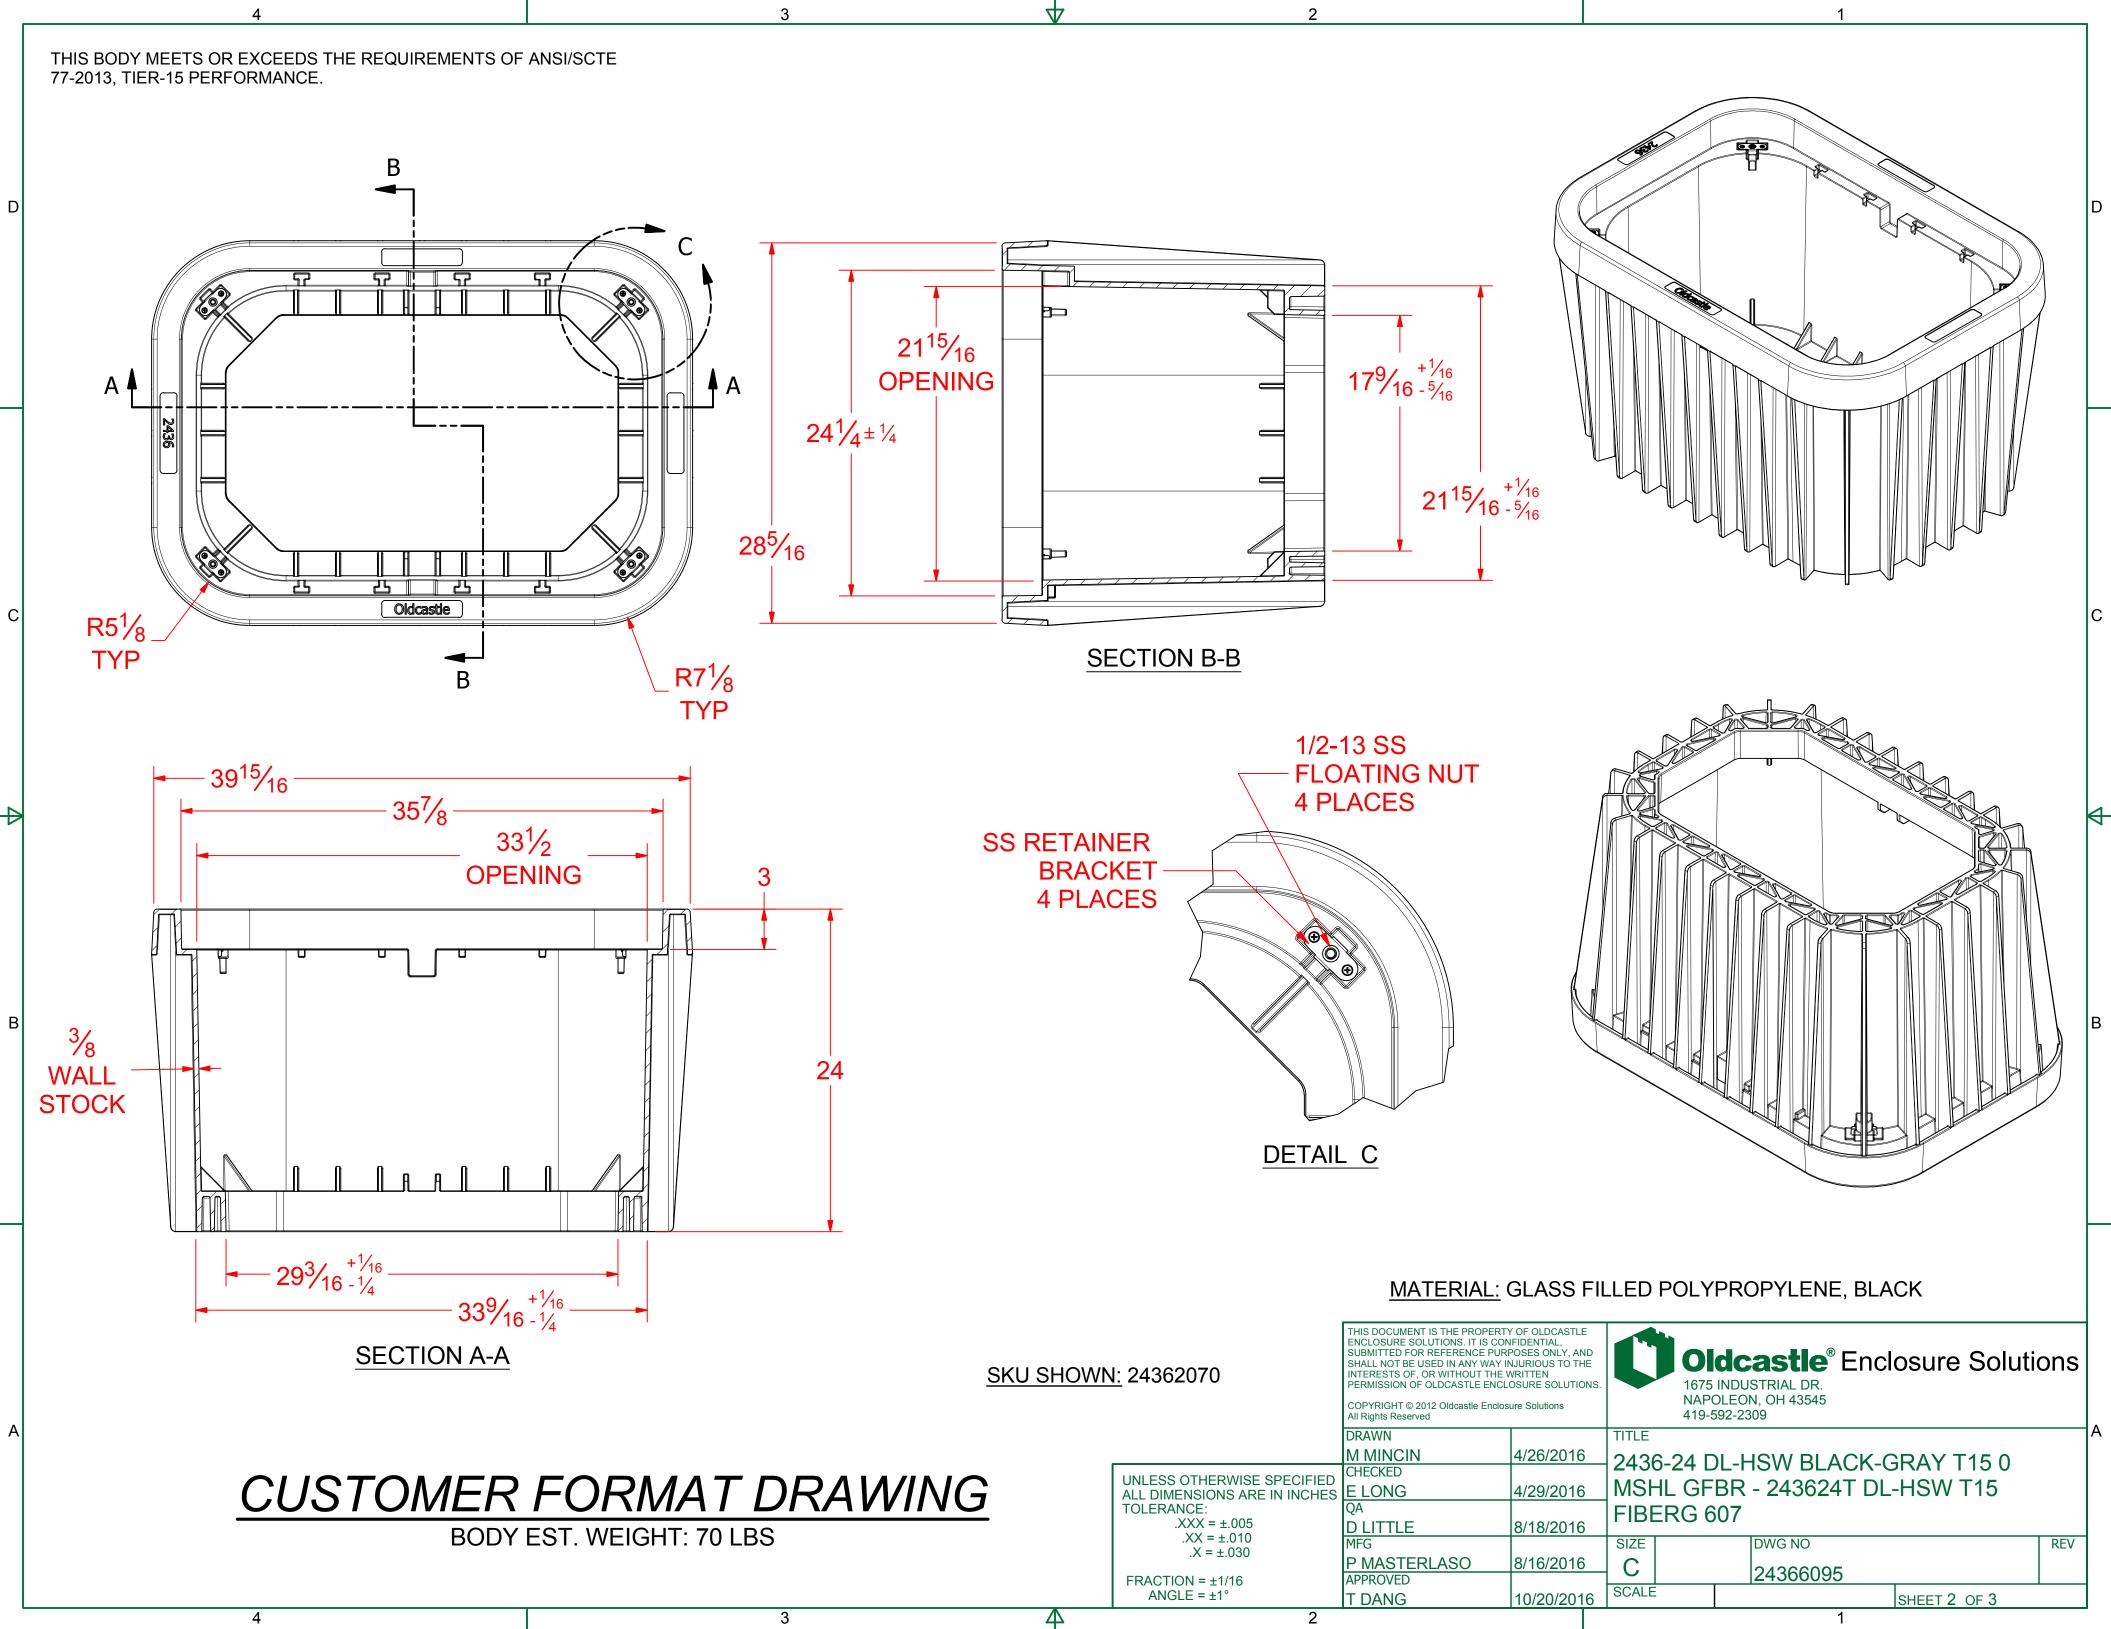

## CUSTOMER FORMAT DRAWING

TOTAL EST. UNIT WEIGHT: 41.69 LBS EST. LID WEIGHT: 15.79 LBS | EST. BODY WEIGHT: 25.9 LBS

D

С

В

А

| 2070                                        | SUBMITTED FOR REFERENCE PURPOSES ONLY, AND<br>SHALL NOT BE USED IN ANY WAY INJURIOUS TO THE<br>INTERESTS OF, OR WITHOUT THE WRITTEN<br>PERMISSION OF OLDCASTLE ENCLOSURE SOLUTIONS.<br>COPYRIGHT © 2012 Oldcastle Enclosure Solutions<br>All Rights Reserved |           | ie             | Oldcastle <sup>®</sup> Enclosure Solutions<br>1675 INDUSTRIAL DR.<br>NAPOLEON, OH 43545<br>419-592-2309 |               |              | ons |   |
|---------------------------------------------|--------------------------------------------------------------------------------------------------------------------------------------------------------------------------------------------------------------------------------------------------------------|-----------|----------------|---------------------------------------------------------------------------------------------------------|---------------|--------------|-----|---|
|                                             | DRAWN                                                                                                                                                                                                                                                        |           | TI             | TLE                                                                                                     |               |              |     | А |
|                                             | M MINCIN                                                                                                                                                                                                                                                     | 4/26/2016 | $\mathbf{b} 2$ | A36_24 D                                                                                                | L-HSW BLACK-C |              |     |   |
| OTHERWISE SPECIFIED<br>NSIONS ARE IN INCHES | CHECKED                                                                                                                                                                                                                                                      |           |                |                                                                                                         |               |              |     |   |
|                                             | E LONG                                                                                                                                                                                                                                                       | 4/29/2016 | <u>5</u> IV    | MSHL GFBR - 243624T DL-HSW T15<br>FIBERG 607                                                            |               |              |     |   |
| ICE:                                        | QA                                                                                                                                                                                                                                                           |           | F              |                                                                                                         |               |              |     |   |
| <xx =="" ±.005<br="">.XX = ±.010</xx>       | D LITTLE                                                                                                                                                                                                                                                     | 8/18/2016 | 5              |                                                                                                         |               |              |     |   |
| $X = \pm .030$                              | MFG                                                                                                                                                                                                                                                          |           |                | IZE                                                                                                     | DWG NO        |              | REV |   |
|                                             | P MASTERLASO                                                                                                                                                                                                                                                 | 8/16/2016 | <u>)</u> (     | C                                                                                                       | 24366095      |              |     |   |
| $N = \pm 1/16$                              | APPROVED                                                                                                                                                                                                                                                     |           |                | CALE                                                                                                    | 24300093      |              |     |   |
| $E = \pm 1^{\circ}$                         | T DANG                                                                                                                                                                                                                                                       | 10/20/201 | 6              | JALL                                                                                                    |               | SHEET 2 OF 3 |     |   |
| 2                                           |                                                                                                                                                                                                                                                              |           |                |                                                                                                         | 1             |              |     |   |