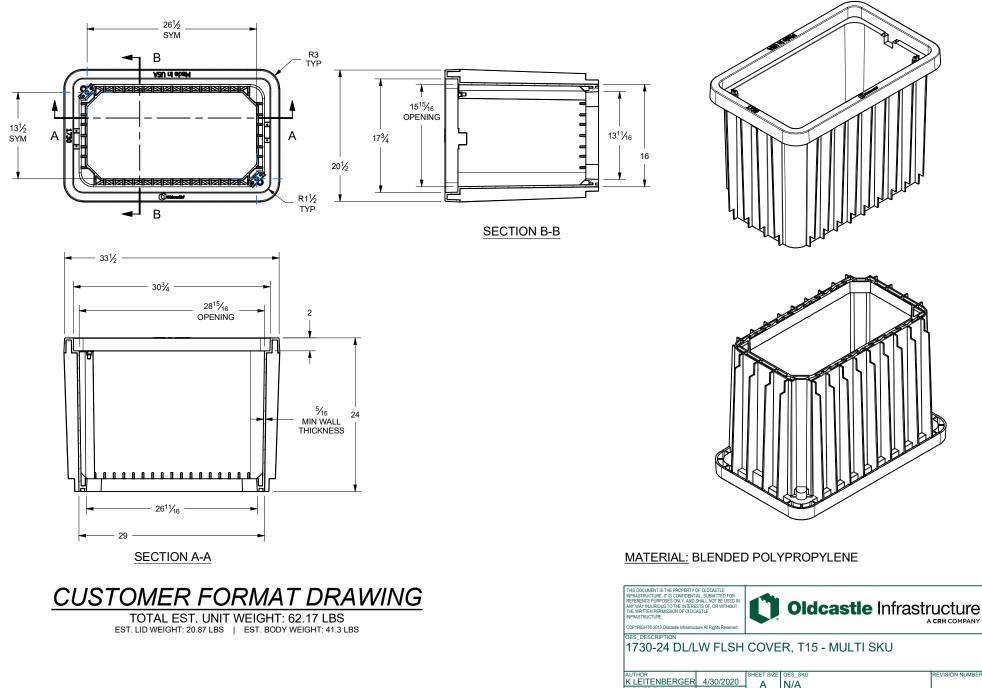

## CUSTOMER FORMAT DRAWING

TOTAL EST. UNIT WEIGHT: 41.69 LBS EST. LID WEIGHT: 15.79 LBS | EST. BODY WEIGHT: 25.9 LBS

D

С

В

А

| 2070                                        | SUBMITTED FOR REFERENCE PURPOSES ONLY, AND<br>SHALL NOT BE USED IN ANY WAY INJURIOUS TO THE<br>INTERESTS OF, OR WITHOUT THE WRITTEN<br>PERMISSION OF OLDCASTLE ENCLOSURE SOLUTIONS.<br>COPYRIGHT © 2012 Oldcastle Enclosure Solutions<br>All Rights Reserved |           | ie             | Oldcastle <sup>®</sup> Enclosure Solutions<br>1675 INDUSTRIAL DR.<br>NAPOLEON, OH 43545<br>419-592-2309 |               |              | ons |   |
|---------------------------------------------|--------------------------------------------------------------------------------------------------------------------------------------------------------------------------------------------------------------------------------------------------------------|-----------|----------------|---------------------------------------------------------------------------------------------------------|---------------|--------------|-----|---|
|                                             | DRAWN                                                                                                                                                                                                                                                        |           | TI             | TLE                                                                                                     |               |              |     | А |
|                                             | M MINCIN                                                                                                                                                                                                                                                     | 4/26/2016 | $\mathbf{b} 2$ | A36_24 D                                                                                                | L-HSW BLACK-C |              |     |   |
| OTHERWISE SPECIFIED<br>NSIONS ARE IN INCHES | CHECKED                                                                                                                                                                                                                                                      |           |                |                                                                                                         |               |              |     |   |
|                                             | E LONG                                                                                                                                                                                                                                                       | 4/29/2016 | <u>5</u> IV    | MSHL GFBR - 243624T DL-HSW T15<br>FIBERG 607                                                            |               |              |     |   |
| ICE:                                        | QA                                                                                                                                                                                                                                                           |           | F              |                                                                                                         |               |              |     |   |
| <xx =="" ±.005<br="">.XX = ±.010</xx>       | D LITTLE                                                                                                                                                                                                                                                     | 8/18/2016 | 5              |                                                                                                         |               |              |     |   |
| $X = \pm .030$                              | MFG                                                                                                                                                                                                                                                          |           |                | IZE                                                                                                     | DWG NO        |              | REV |   |
|                                             | P MASTERLASO                                                                                                                                                                                                                                                 | 8/16/2016 | <u>)</u> (     | C                                                                                                       | 24366095      |              |     |   |
| $N = \pm 1/16$                              | APPROVED                                                                                                                                                                                                                                                     |           |                | CALE                                                                                                    | 24300093      |              |     |   |
| $E = \pm 1^{\circ}$                         | T DANG                                                                                                                                                                                                                                                       | 10/20/201 | 6              | JALL                                                                                                    |               | SHEET 2 OF 3 |     |   |
| 2                                           |                                                                                                                                                                                                                                                              |           |                |                                                                                                         | 1             |              |     |   |