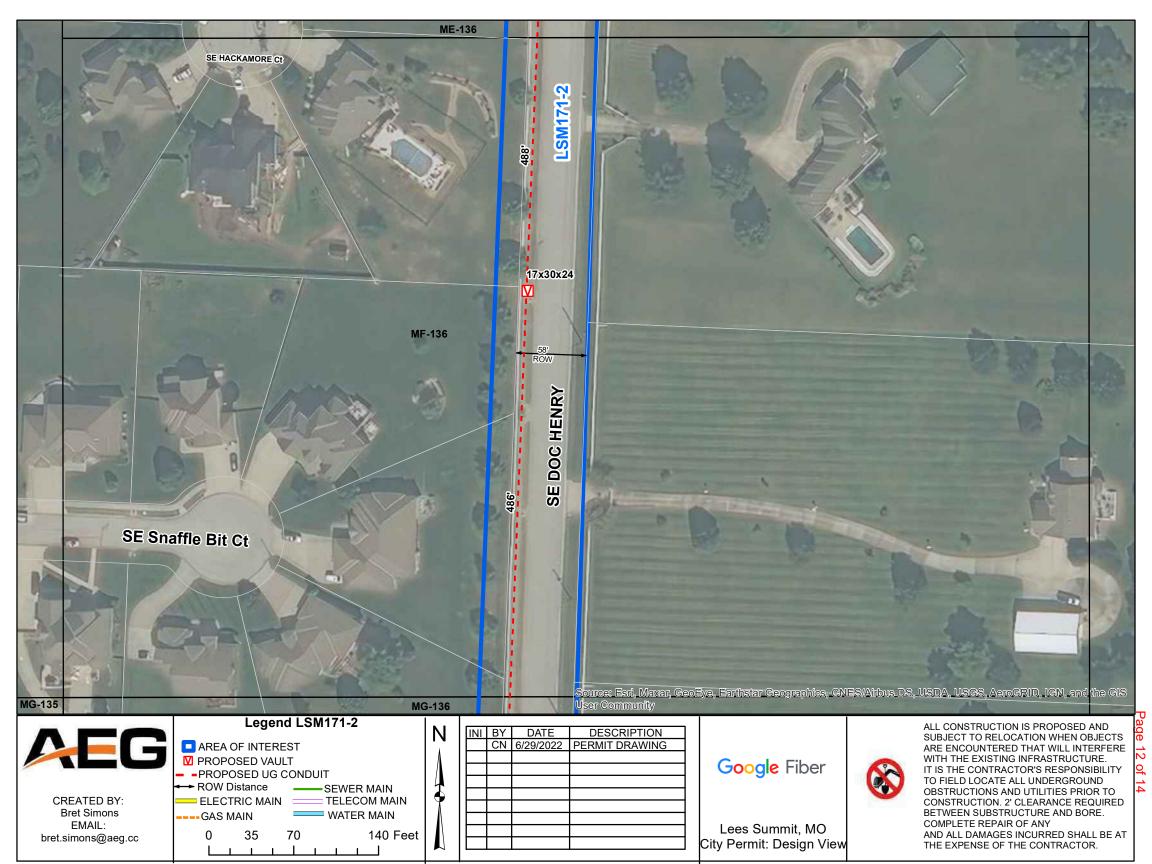

## CUSTOMER FORMAT DRAWING

TOTAL EST. UNIT WEIGHT: 41.69 LBS EST. LID WEIGHT: 15.79 LBS | EST. BODY WEIGHT: 25.9 LBS





D

С

В

А



| 2070                                        | SUBMITTED FOR REFERENCE PURPOSES ONLY, AND<br>SHALL NOT BE USED IN ANY WAY INJURIOUS TO THE<br>INTERESTS OF, OR WITHOUT THE WRITTEN<br>PERMISSION OF OLDCASTLE ENCLOSURE SOLUTIONS.<br>COPYRIGHT © 2012 Oldcastle Enclosure Solutions<br>All Rights Reserved |           | ie             | Oldcastle <sup>®</sup> Enclosure Solutions<br>1675 INDUSTRIAL DR.<br>NAPOLEON, OH 43545<br>419-592-2309 |               |              | ons |   |
|---------------------------------------------|-----------------------------------------------------------------------------------------------------------------------------