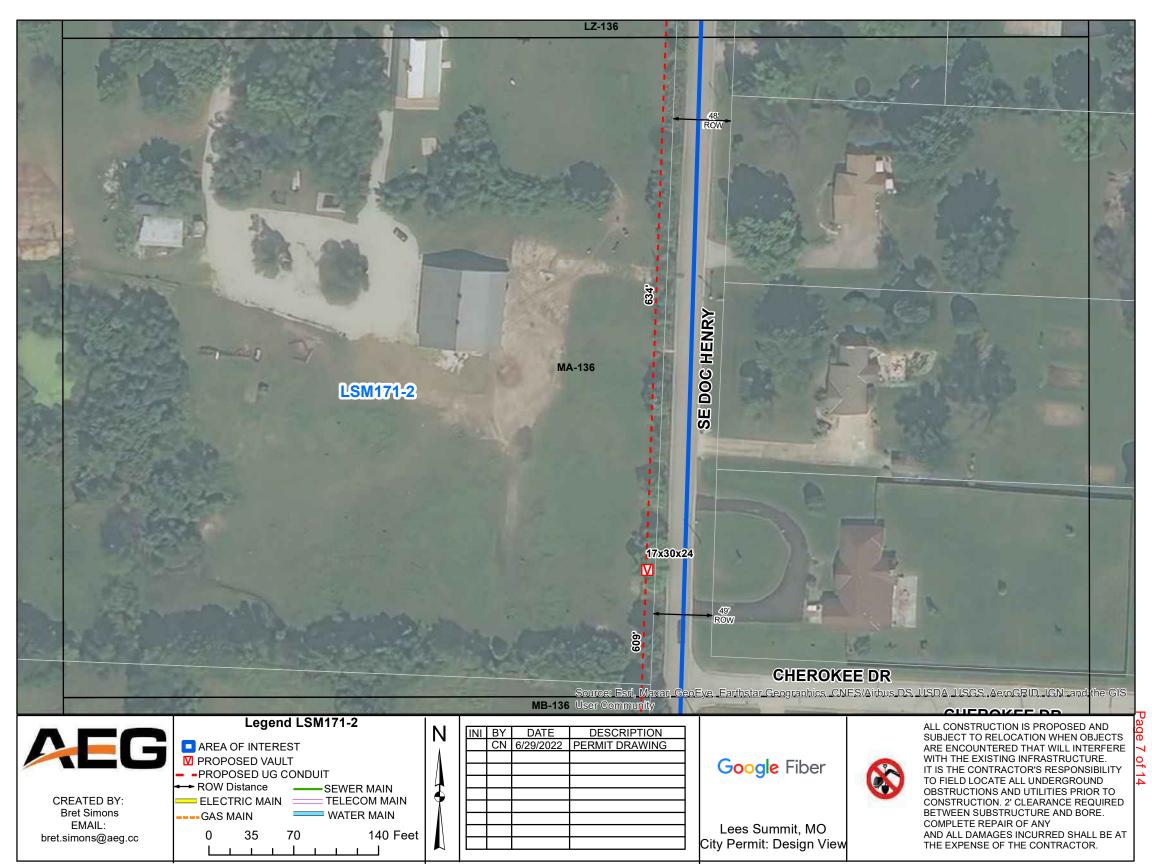

## TRAFFIC CONTROL FOR UNDERGROUND INSTALLATION ACROSS ROADS

-150'+,

**-**50′+∕

| SLSS        |              |  |  |  |  |
|-------------|--------------|--|--|--|--|
| SPEED LIMIT | SIGN SPACING |  |  |  |  |
| 60/70 MPH   | 1000' +/-    |  |  |  |  |
| 50/55 MPH   | 500′ +/-     |  |  |  |  |
| 40/45 MPH   | 350′ +/-     |  |  |  |  |
| 0/35 MPH    | 200′ +/-     |  |  |  |  |

-50'+/

-150'+/--

This plan is to be used on all street crossings in this package. SE Carter Rd, SE Corbin Dr, Gillette St, MO 150 Hwy (2 lane crossing), SE Hackamore Dr and Saddlebrook Dr. See attached maps.