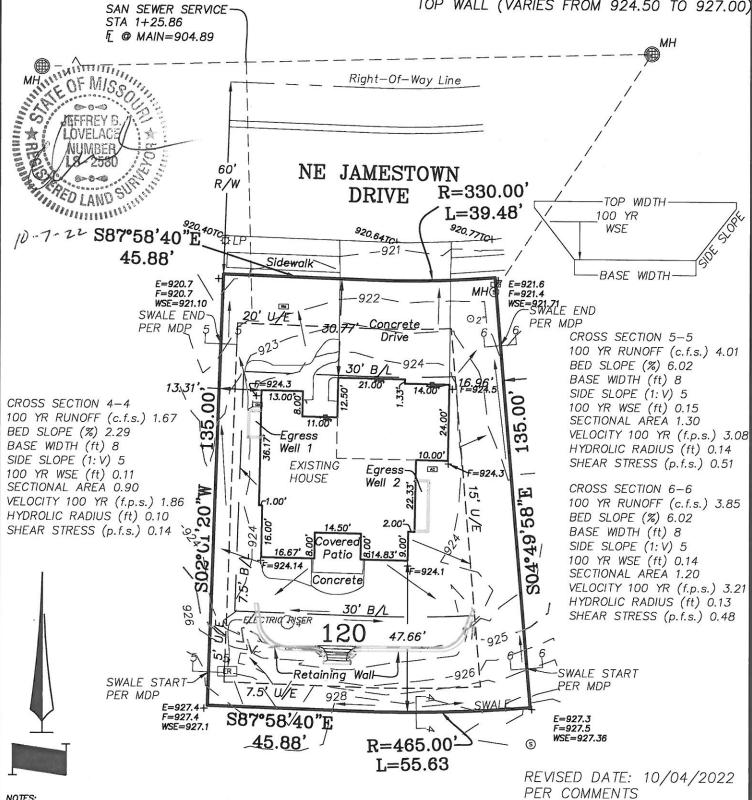

## ASBUILT PLOT

DESCRIPTION: As Provided By: CLIENT

Lot 120, MONTICELLO 4TH PLAT - LOTS 109-153 & TOP EGRESS 1=924.3 TRACTS K—N, a subdivision in Lees Summit, Jackson EGRESS 1 LAG=924.0 County, Missouri.

AS-GRADED PLOT PLAN IS REQUIRED PRIOR TO SODDING PER CITY OF LEES SUMMIT. PER SECTION 7-160, CODE OF ORDINANCES

ADDRESS 4817 NE JAMESTOWN DRIVE GARAGE FLOOR=924.9 TOP EGRESS 2=924.4

EGRESS 2 LAG=924.0 STANDARD BASEMENT

MBFE PER ASBUILT=908.89

MBOE RIGHT=929.71 MBOE LEFT=929.36 BOTTOM WALL=924.0

TOP WALL (VARIES FROM 924.50 TO 927.00)

NOTES:

1. LEGAL DESCRIPTION OF PROPERTY PROVIDED BY CONTRACTOR. THIS PLOT PLAN DOES NOT CONSTITUTE OR REPRESENT A BOUNDARY SURVEY. THE CONTRACTOR AND/OR OWNER SHALL BE RESPONSIBLE FOR VERIFICATION OF PROPERTY BOUNDARY, PROPERTY CORNERS, DEED DESCRIPTIONS AND LOCATIONS OF PROPOSED HOUSE WITH RESPECT TO PROPERTY LINES.

- 2. EASEMENTS, BUILDING LINES AND SET-BACKS TAKEN FROM RECORDED PLAT ONLY.
- CONTRACTOR TO VERIFY LOCATION AND DEPTH OF SANITARY SEWER SERVICE PRIOR TO CONSTRUCTION.
- 4. CONTRACTOR TO VERIFY ALL DIMENSIONS, ELEVATIONS AND LOCATIONS PRIOR TO CONSTRUCTION.
- 5. CONTRACTOR TO VERIFY CONDITION OF ALL FILL PRIOR TO CONSTRUCTION.
- GRADES ARE PROPOSED GRADES ONLY. FINAL GRADING AND ELEVATIONS SHALL BE CONTRACTORS RESPONSIBILITY.
- 7. THIS IS A REPRESENTATION OF THE STRUCTURE AS STAKED BY THIS COMPANY.

Ordered By: D&D Building, Inc. PO Box 7014 Lees Summit, MO. 64064

LOVELACE & ASSOCIATES, LLC LAND SURVEYING AND PLANNING SERVICES

929 SE 3RD ST / P.O. BOX 68 Lee's Summit, MO. 64063/816-347-9997

Drawn by: MLR. SCALE: 1" = 30Checked by: J. Lovelace

DATE: 08/31/2022 JOB NO. 22223