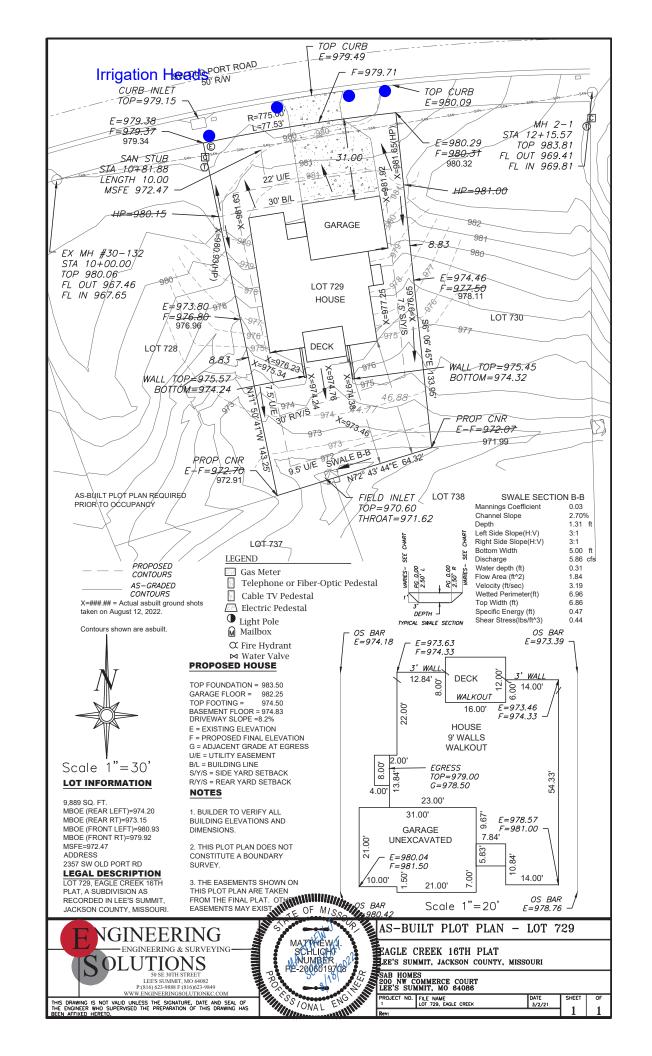

## RELEASE FOR LAWN SPRINKLER SYSTEM IN CITY OF LEE'S SUMMIT RIGHT OF WAY (RESIDENTIAL)

In consideration for the City of Lee's Summit's permission to extend a Lawn Irrigation System into the City's right of way at (legal description of the property): Lot No. 729 Plat Title Eagle Creek 16th 2357 SW Old Port Road Address: County: Jackson Scott Bamesberger \_, the undersigned, successors, and assigns do hereby release and forever discharge the City of Lee's Summit, its employees and/or agents from and against any and all liability, claims and demands for any use arising out of, relating to, or being in any way connected with work or service by the City, its employees or agents within the City's right of way for any purpose whatsoever. NOW THEREFORE, the Undersigned hereby declares that said property described above shall be held, sold and conveyed subject to the release herein and said release shall run with the real property and be binding on all parties having any part thereof, their heirs, successors and assigns. IN WITNESS WHEREOF, this release has been read, signed and sealed this 28 By: Scott Bamesberger/Member Printed or Typed Name INDIVIDUAL ACKNOWLEDGMENT STATE OF MISSOURI COUNTY OF JACKSON Notary Public, personally appeared: proved to me on the basis of satisfactory evidence to be the person(s) whose name(s) subscribed to the within instrument, and he/she/they executed the same for the purposes stated therein and no other. WITNESS my hand and official seal in the County and State aforesaid, the day and year first above written. RHONDA NEAL SALESKI Notary Public Signature Notary Public - Notary Seal Jackson County - State of Missouri Rhonda Neal Saleski Commission Number 19363337 My Commission Expires Aug 13, 2023 Printed or Typed Name (Seal) My Commission Expires: