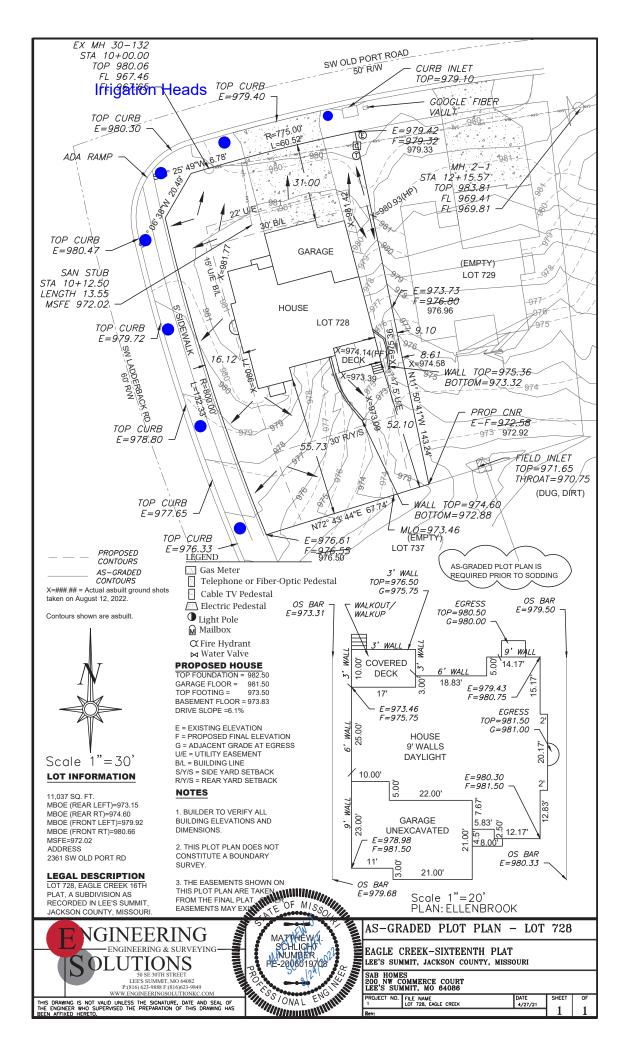

| Lot No. | 728 Plat Title | Eagle Creek 16 | Address | 2361 SW Old Port Road |
|---------|----------------|----------------|---------|-----------------------|
| County: | Jackson        |                | State:  | Missouri              |