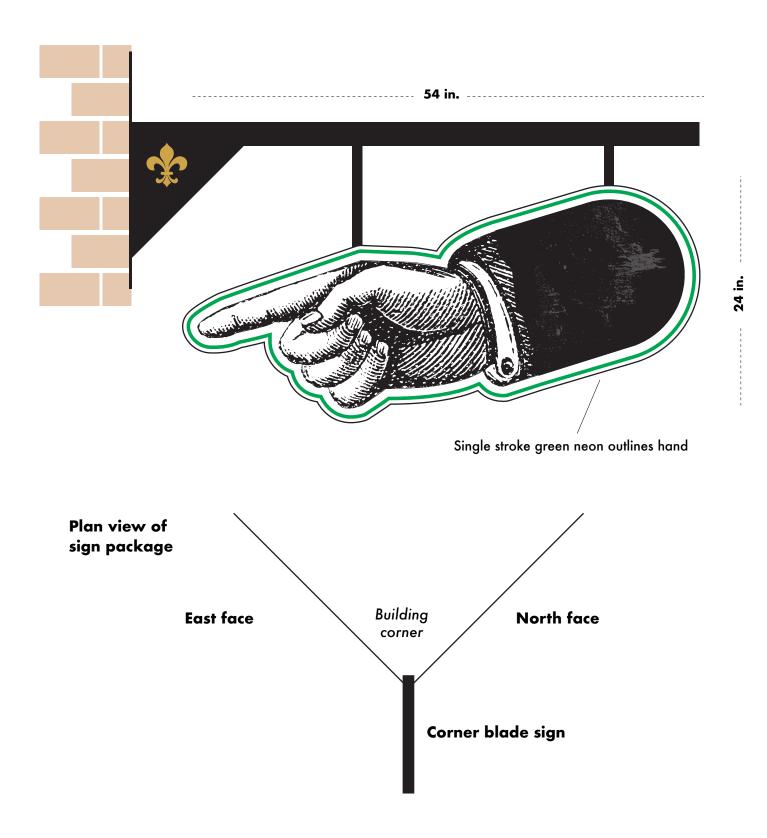

后母 2022 day of Dated this en Enwishiz UC Signature of Landlord of Property Owner Horingh co1

Printed Name

Revised February 2014

CORNER BLADE SIGN: Double-sided, all aluminum sign, outlined with green neon glass.

Approx. location/scale of sign. Sign will come off of corner at 45 degree angle.