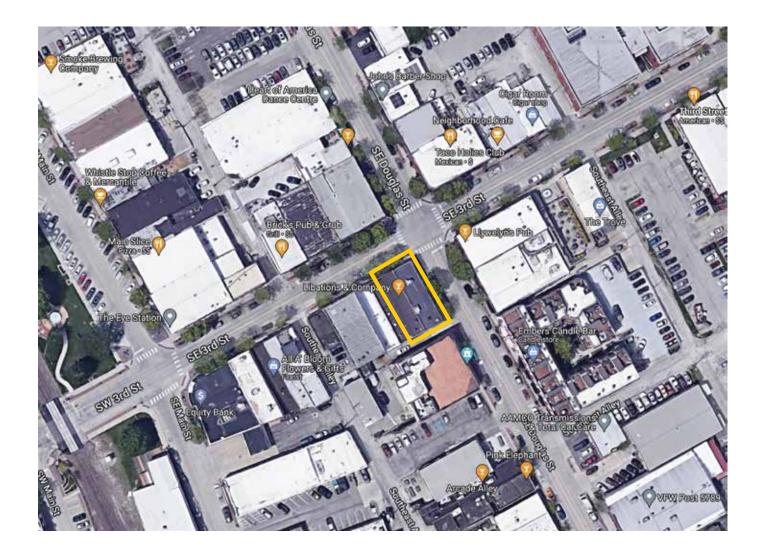

Approx. location/scale of sign. Sign will come off of corner at 45 degree angle.

### **ADDRESS LOCATION: 25 SE Third Street**