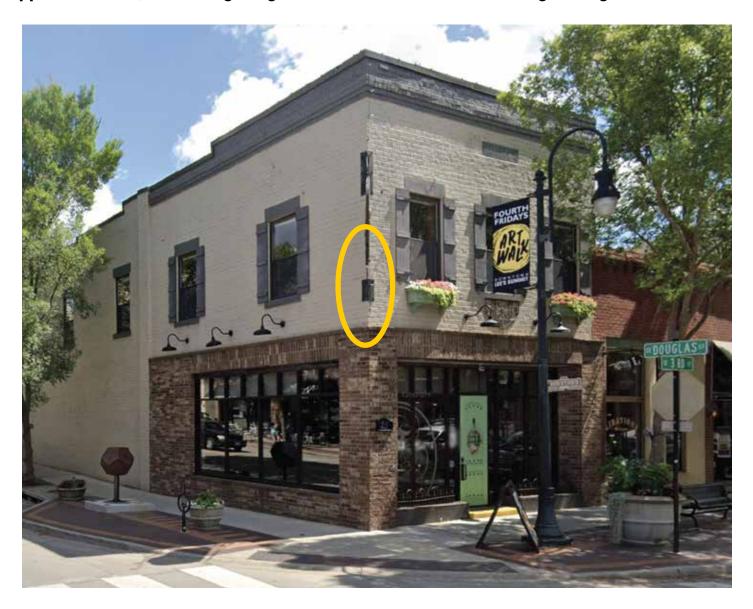

Approx. location/scale of sign. Sign will come off of corner at 45 degree angle.

### **ADDRESS LOCATION: 25 SE Third Street**