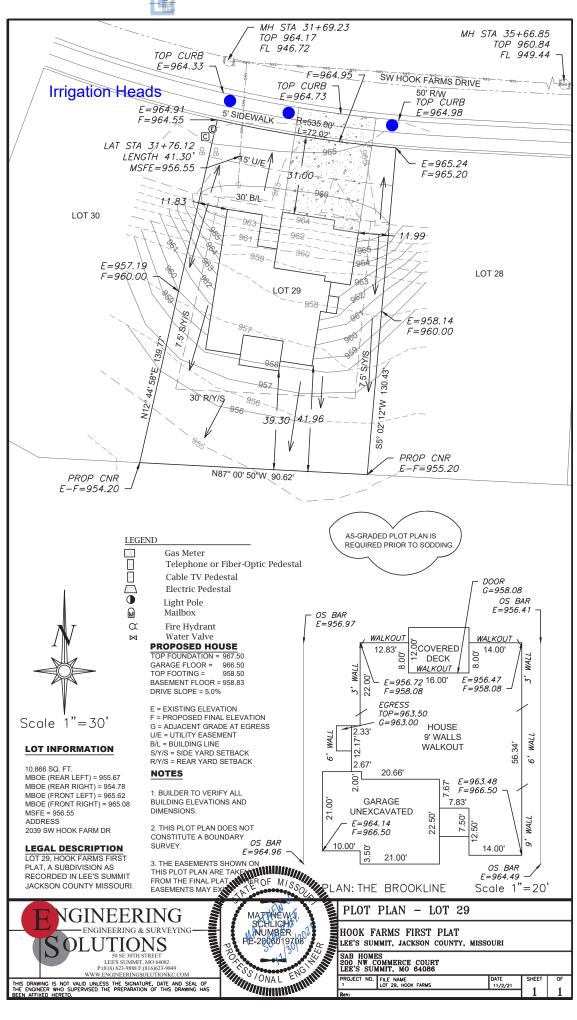

## RELEASE FOR LAWN SPRINKLER SYSTEM IN CITY OF LEE'S SUMMIT RIGHT OF WAY (RESIDENTIAL)

In consideration for the City of Lee's Summit's permission to extend a Lawn Irrigation System into the City's right of way at (legal description of the property): 2039 SW Hook Farm Drive Lot No. 29 Plat Title Hook Farms First Address: County: Jackson Missouri State: Scott Bamesberger \_, the undersigned, successors, and assigns do hereby release and forever discharge the City of Lee's Summit, its employees and/or agents from and against any and all liability, claims and demands for any use arising out of, relating to, or being in any way connected with work or service by the City, its employees or agents within the City's right of way for any purpose whatsoever. NOW THEREFORE, the Undersigned hereby declares that said property described above shall be held, sold and conveyed subject to the release herein and said release shall run with the real property and be binding on all parties having any part thereof, their heirs, successors and assigns. IN WITNESS WHEREOF, this release has been read, signed and sealed this 20 Scott Bamesberger/Member Printed or Typed Name INDIVIDUAL ACKNOWLEDGMENT STATE OF MISSOURI **COUNTY OF JACKSON** 20 before me, a Notary Public, personally appeared: ON proved to me on the basis of satisfactory evidence to be the person(s) whose name(s) subscribed to the within instrument, and \_\_he/she/they executed the same for the purposes stated therein and no other. WITNESS my hand and official seal in the County and State aforesaid, the day and year first above written. Notary Public Signature RHONDA NEAL SALESKI Notary Public - Notary Seal Rhonda Neal Saleski Jackson County - State of Missouri Commission Number 19363337 Printed or Typed Name My Commission Expires Aug 13, 2023 My Commission Expires: