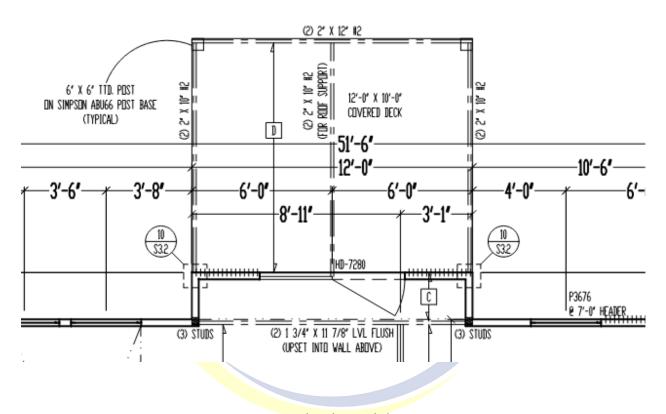

Inspection comment: "(2) foundation piers were constructed at the back covered patio of the residence instead of (3) indicated on current plan set"

**Vista Structural's response**: Please see attached covered deck & foundation partial plans. (2) Type K, 24" dia x 36" deep piers are acceptable.

## VISTA STRUCTURAL ENGINEERING, LLC

Covered Deck Partial Plan