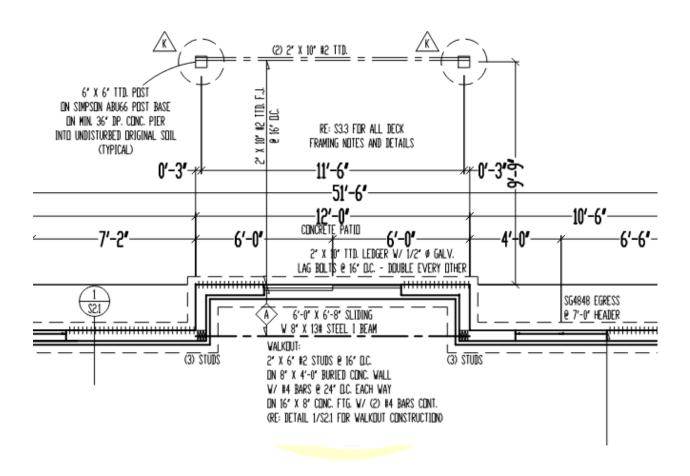

Inspection comment: "(2) foundation piers were constructed at the back covered patio of the residence instead of (3) indicated on current plan set"

**Vista Structural's response**: Please see attached covered deck & foundation partial plans. (2) Type K, 24" dia x 36" deep piers are acceptable.

## VISTA STRUCTURAL ENGINEERING, LLC

Foundation Partial Plan