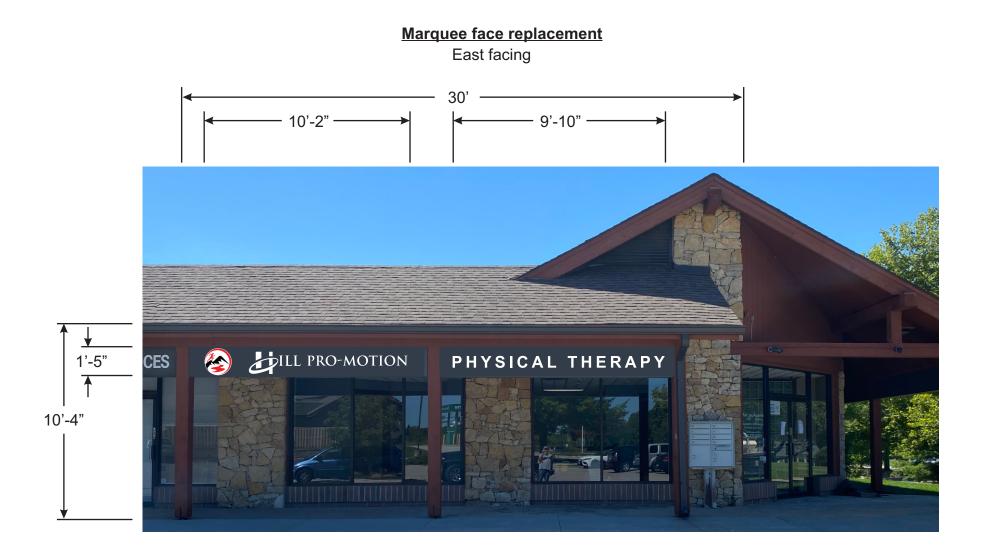

| SIGN                                                                                                                                              | PERMIT A        | APPLICA        | TION                             |                  |
|---------------------------------------------------------------------------------------------------------------------------------------------------|-----------------|----------------|----------------------------------|------------------|
| Project Business Name: <u>Hill Pro-</u>                                                                                                           | Motion Phys     | sical Therap   | <u>by</u>                        |                  |
| Project Address/Location:729 NE                                                                                                                   | ELakewood       | Blvd           |                                  |                  |
| Applicant: <u>Royal Signs &amp; Graphi</u>                                                                                                        | ics Inc         |                |                                  |                  |
| Applicant's Address: <u>1921 SW US</u>                                                                                                            |                 |                |                                  |                  |
| Applicant's Phone & Fax #: _ Ph 816-                                                                                                              | 229-7728 (      | no fax)        |                                  |                  |
| Applicant's Email Address: <u>mark@r</u>                                                                                                          | oyalsignsko     | c.com          |                                  |                  |
| Type of Sign: Check only one                                                                                                                      |                 |                |                                  |                  |
| Wall Sign (\$100)                                                                                                                                 |                 |                | Monument/Detached Sig            | gn (\$100)       |
| Temporary Sign (\$50)                                                                                                                             |                 |                | Directional Sign (\$50)          |                  |
| Illumination: Specify whether the                                                                                                                 | sign is illum   | ninated        |                                  |                  |
| Illuminated *                                                                                                                                     |                 |                | Non-Illuminated                  |                  |
| INSTALLATION. ALL SIGNS INVOLVIN<br>CIRCUITS SHALL DISPLAY A LA<br>UNDERWRITER'S LABORATORIES, IN                                                 | BEL CERTIF      |                |                                  |                  |
| Sign Dimensions and Setbacks for                                                                                                                  | r Wall and M    | lonument/D     | etached Signs                    |                  |
| Height of sign: <u>1'-5</u> " ft (X) Wid                                                                                                          | Ith of sign: _  | <u>20'</u> ft  | (=) Area of sign: <u>28'-</u>    | <u>⋅6"</u> sq ft |
| Area of building façade/wall: 33                                                                                                                  | <u>8</u> sq ft  | Total heigh    | t of detached sign:              | ft               |
| Setbacks: front property line:                                                                                                                    | ft              | rear           | property line:                   | ft               |
| side property line:                                                                                                                               | ft              | side           | property line:                   | ft               |
| The applicant understands that this permit is <b>plans and specifications</b> . All rights and priv thereto, are merely licenses revocable at any | ileges acquired | under the prov | isions of this Ordinance, or any |                  |
| - Men A                                                                                                                                           |                 |                | 014/00                           |                  |
| 11 still with                                                                                                                                     | _               |                | <u>9/1/22</u><br>Date            |                  |
| Signature of Applicant                                                                                                                            |                 |                |                                  |                  |
| Signature of Applicant                                                                                                                            | is line.        |                |                                  |                  |
| For City use only, do not write below the                                                                                                         | is line.        | Zonina:        |                                  |                  |
| <b>C</b>                                                                                                                                          | is line.        |                | Permit Fee:                      |                  |
| <i>For City use only, do not write below the</i><br>Electrical Permit Required:                                                                   | is line.        |                |                                  |                  |
| <i>For City use only</i> , <i>do not write below the</i><br>Electrical Permit Required:                                                           | is line.        |                | Permit Fee:                      | Date             |