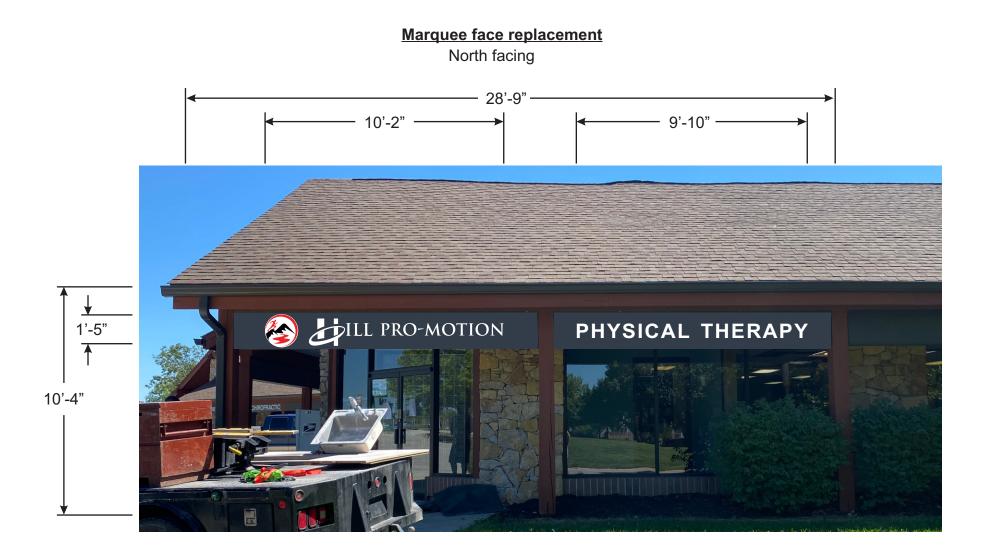

| SIGN F                                         | PERMIT APPLICATION                                                                                                                                                                                         |
|------------------------------------------------|------------------------------------------------------------------------------------------------------------------------------------------------------------------------------------------------------------|
| Project Business Name: <u>Hill Pro-N</u>       | lotion Physical Therapy                                                                                                                                                                                    |
| Project Address/Location: 729 NE               | Lakewood Blvd                                                                                                                                                                                              |
| Applicant: <u>Royal Signs &amp; Graphic</u>    | es Inc                                                                                                                                                                                                     |
| Applicant's Address: <u>1921 SW US</u>         |                                                                                                                                                                                                            |
| Applicant's Phone & Fax #:Ph 816-2             | 29-7728 (no fax)                                                                                                                                                                                           |
| Applicant's Email Address:mark@rd              |                                                                                                                                                                                                            |
| Type of Sign: Check only one                   |                                                                                                                                                                                                            |
| Wall Sign (\$100)                              | Monument/Detached Sign (\$100)                                                                                                                                                                             |
| Temporary Sign (\$50)                          | Directional Sign (\$50)                                                                                                                                                                                    |
| Illumination: Specify whether the s            | ign is illuminated                                                                                                                                                                                         |
| Illuminated *                                  | Non-Illuminated                                                                                                                                                                                            |
|                                                | G INTERNAL LIGHTS OR OTHER ELECTRICAL DEVICES OF<br>EL CERTIFYING IT AS BEING APPROVED BY THE                                                                                                              |
| Sign Dimensions and Setbacks for               | Wall and Monument/Detached Signs                                                                                                                                                                           |
| Height of sign: <u>1'-5</u> " ft (X) Wid       | h of sign: <u>20'</u> ft (=) Area of sign: <u>28'-6"</u> sq f                                                                                                                                              |
| Area of building façade/wall:297               | sq ft Total height of detached sign: f                                                                                                                                                                     |
| Setbacks: front property line:                 | ft rear property line: f                                                                                                                                                                                   |
| side property line:                            | ft side property line:f                                                                                                                                                                                    |
| plans and specifications. All rights and privi | ssued only for work described here in and included in <b>accompanying</b> eges acquired under the provisions of this Ordinance, or any application ime by the Director of Development Services Department. |
| - Marina A                                     | 0/4/00                                                                                                                                                                                                     |
| Signature of Applicant                         |                                                                                                                                                                                                            |
| For City use only, do not write below this     |                                                                                                                                                                                                            |
| Electrical Permit Required:                    | Zoning: Permit Fee:                                                                                                                                                                                        |
| □ N/A □ Yes □ No                               | ·                                                                                                                                                                                                          |
|                                                | Receipt #:                                                                                                                                                                                                 |
|                                                | Approved: Planning Division Approval Date                                                                                                                                                                  |
| Signature of Plans Examiner                    |                                                                                                                                                                                                            |