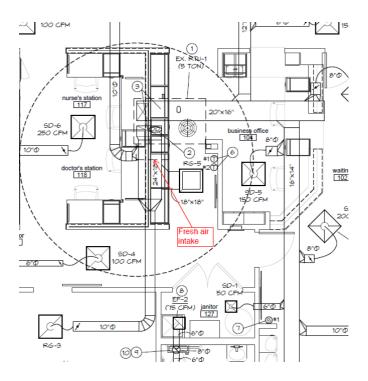

## MEP:

M1 - The below clips from the MEP engineer confirm that all restroom exhausts are outside of the required 10' diameter air intake clearance.

The above drawings have been listed as revision 01 with a revision date of 09.01.2022. If there are any questions or clarifications required for this submittal, please do not hesitate to contact my office.