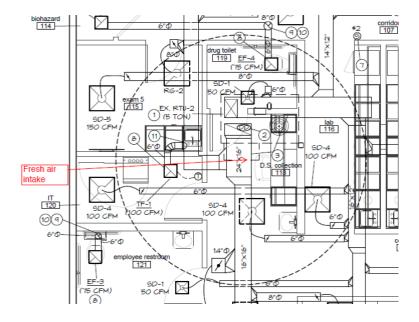

## MEP:

M1 - The below clips from the MEP engineer confirm that all restroom exhausts are outside of the required 10' diameter air intake clearance.

The above drawings have been listed as revision 01 with a revision date of 09.01.2022. If there are any questions or clarifications required for this submittal, please do not hesitate to contact my office.