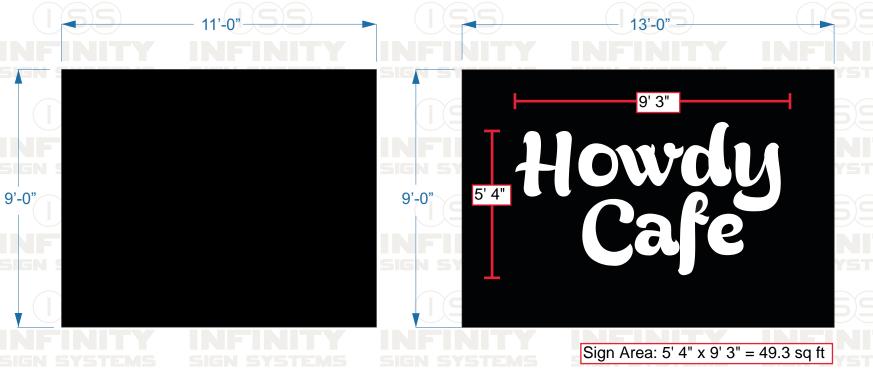

(NORTH ELEVATION)

(EAST ELEVATION)

**Qty: (1) One** 

stretched over unpainted frame(s)

Qty: (4) Four

- \* BLACK SUNBRELLA MATERIAL stretched over unpainted frame.
- \* Plotter-cut WHITE Vinyl Graphic.

3'-0"

Revisions Client **Address** REV1 - 08-04-22 - Added awning end view and siteplan Account M. SCHMIDT REV2 - 08-17-22 - changed "OH YEAH" to "HOWDY CAFÉ" and awning depth **Furniture Mall** 900 NW Blue Parkway, Lee's Summit, MO REV3 -Brooke Braun of Missouri Designer 64086 REV4 -08-02-22 Date **Furniture Mall of MO Paint Colors Vinyl Colors Customer Approval** Design # Sheet # **Drawing Title AWNINGS** ISS.103927 6 **of** 7 Sheet