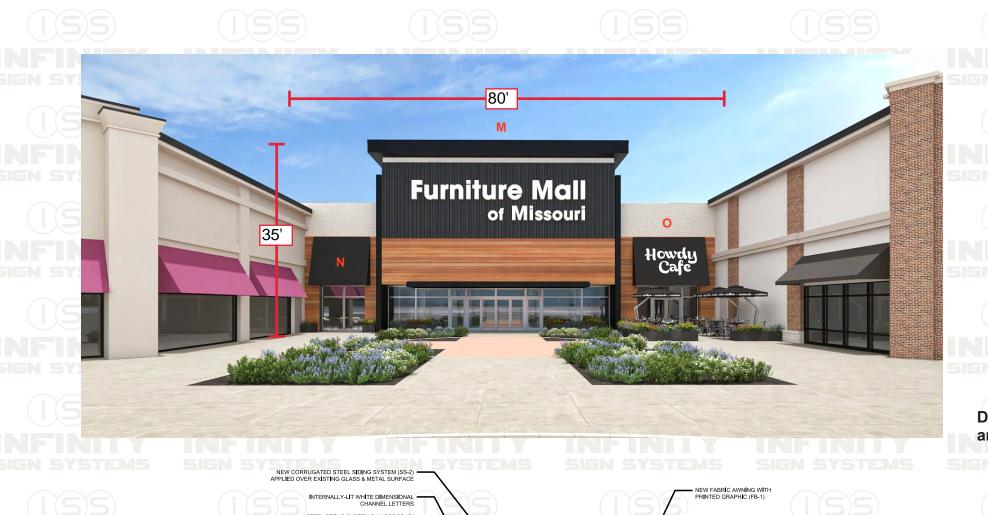

Sign Area - East Elevation: 35' x 80' = 2,800 sq ft

Sign Area - Sign M: 225.3 sq ft Sign Area - Sign O:

Details regarding Proposed Signage shown on this elevation are found on Pages 5 and 6.

PROPOSED EAST ELEVATION