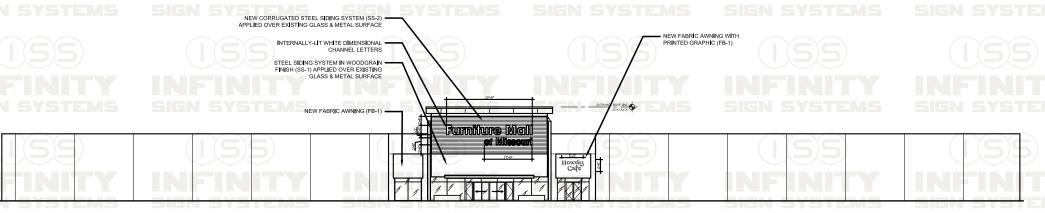

Sign Area - East Elevation: 35' x 80' = 2,800 sq ft

Sign Area - Sign M: 225.3 sq ft Sign Area - Sign O:

Details regarding Proposed Signage shown on this elevation are found on Pages 5 and 6.

PROPOSED EAST ELEVATION