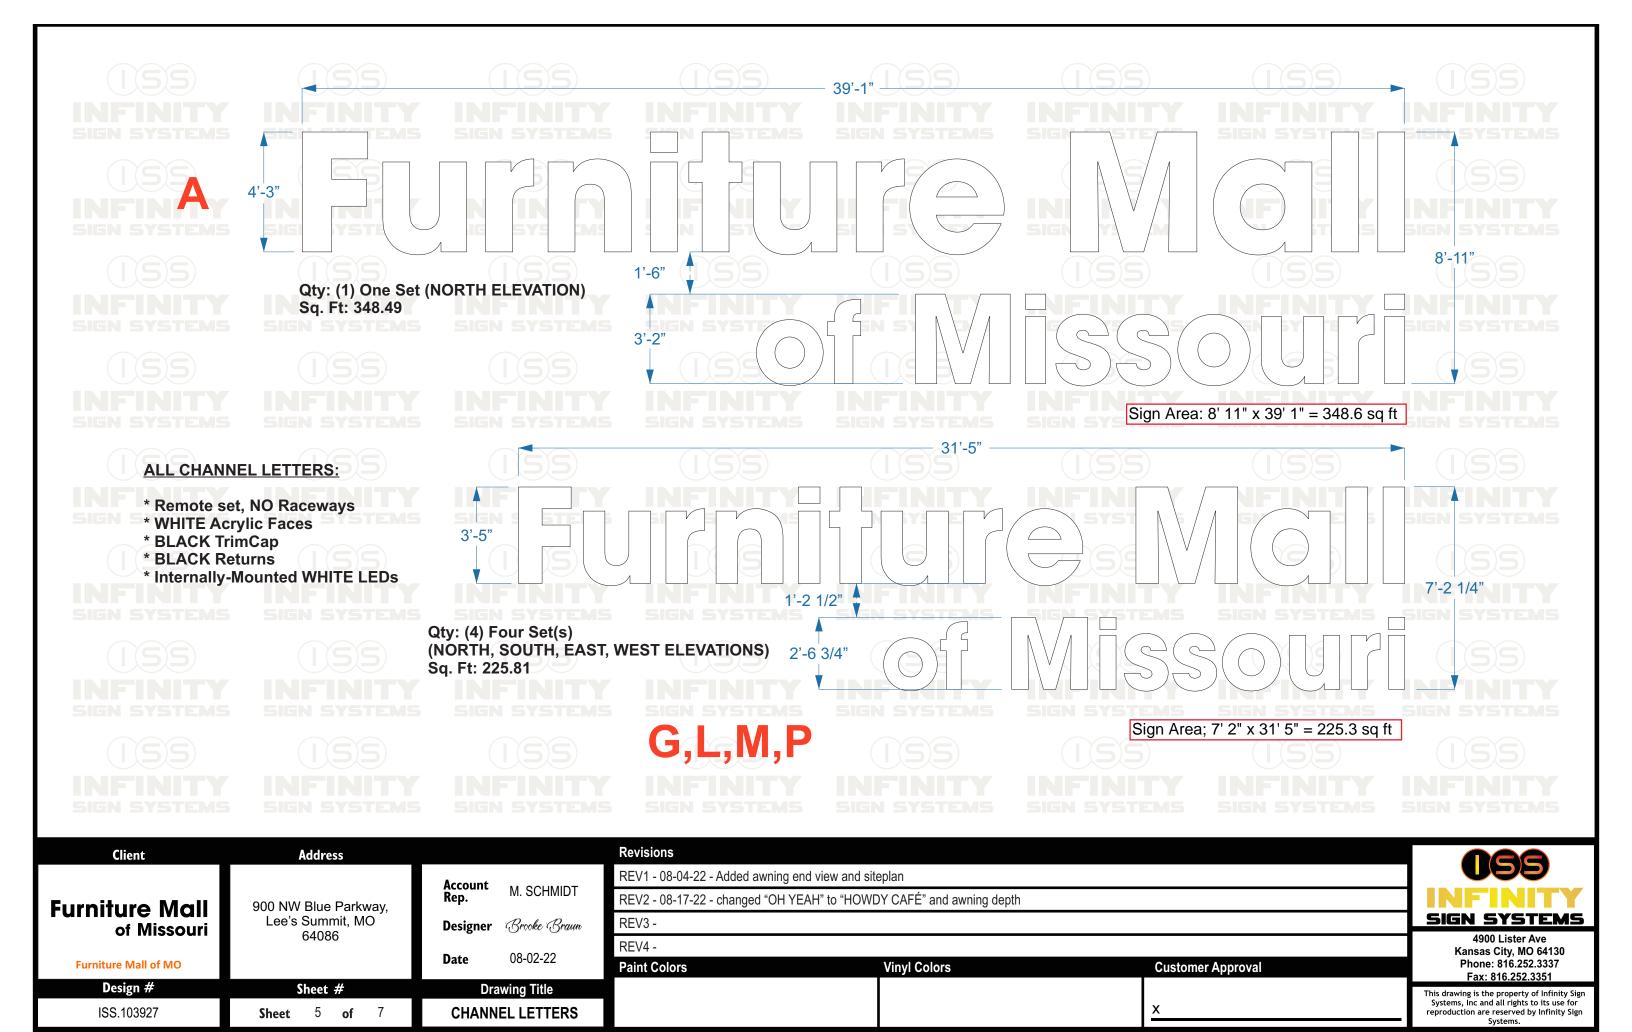

Furniture Mod of Missouri 270'

Wall Area - South Elevation: 26' 4" x 270' = 7,109.1 sq ft

Sign Area - Sign L: 225.3

FINITY INFINITY
IN SYSTEMS SIGN SYSTEMS

NFINITY INFINITY
IGN SYSTEMS

MS SIGN SYSTEMS SIGN SYSTEMS

Sign Area - East Elevation: 35' x 80' = 2,800 sq ft

Sign Area - Sign M: 225.3 sq ft Sign Area - Sign O:

Details regarding Proposed Signage shown on this elevation are found on Pages 5 and 6.

PROPOSED EAST ELEVATION

Wall Area - West Elevation: 29' 9" x 380' = 11,305 sq ft

Sign Area - Sign P: 225.3

NOTE:

Flagpole and Q, R, S, T, U by others No permits requested / Not for review

**Details regarding Proposed Signage shown on this elevation** 