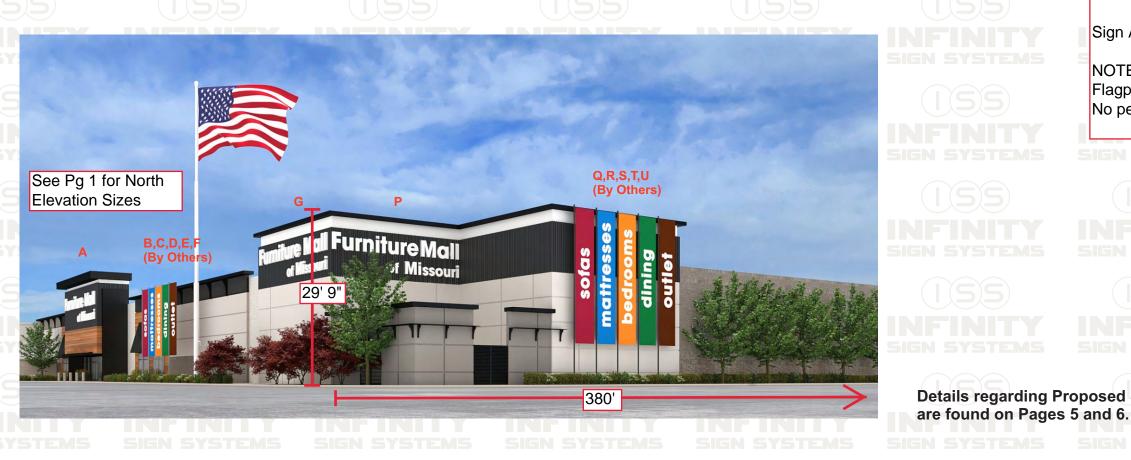

Wall Area - West Elevation: 29' 9" x 380' = 11,305 sq ft

Sign Area - Sign P: 225.3

NOTE:

Flagpole and Q, R, S, T, U by others No permits requested / Not for review

**Details regarding Proposed Signage shown on this elevation** 

PROPOSED WEST ELEVATION

Sheet

4

of

ISS.103927

|   | Client                        | Address              |                       | Revisions                     |
|---|-------------------------------|----------------------|-----------------------|-------------------------------|
|   |                               |                      | Account M COUMIDT     | REV1 - 08-04-22 - Added awnin |
|   | Furniture Mall<br>of Missouri | 900 NW Blue Parkway, | Rep. M. SCHMIDT       | REV2 - 08-17-22 - changed "OF |
|   |                               | Lee's Summit, MO     | Designer Brooke Braun | REV3 -                        |
| ı |                               | 64086                | 00.00.00              | REV4 -                        |
|   | Furniture Mall of MO          |                      | <b>Date</b> 08-02-22  | Paint Colors                  |
|   | Design #                      | Sheet #              | Drawing Title         |                               |