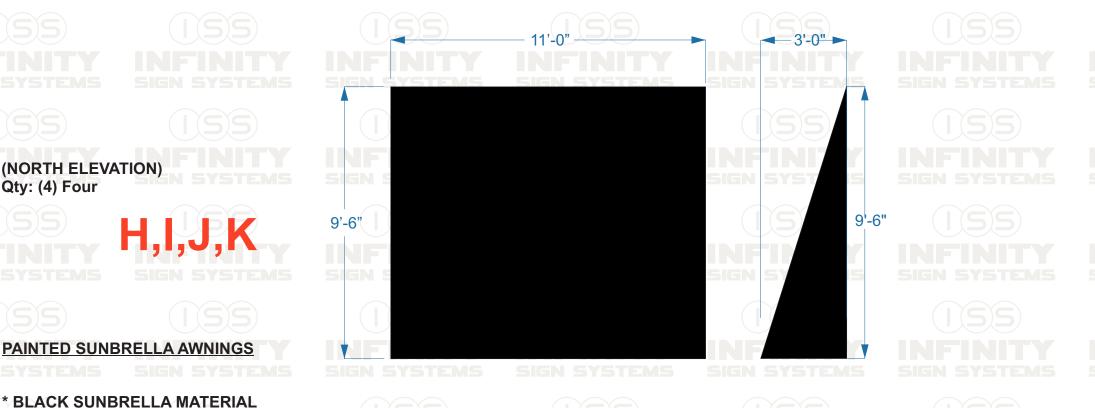

(NORTH ELEVATION)

(EAST ELEVATION)

**Qty: (1) One** 

stretched over unpainted frame(s)

Qty: (4) Four

- \* BLACK SUNBRELLA MATERIAL stretched over unpainted frame.
- \* Plotter-cut WHITE Vinyl Graphic.

3'-0"

Revisions Client **Address** REV1 - 08-04-22 - Added awning end view and siteplan Account M. SCHMIDT REV2 - 08-17-22 - changed "OH YEAH" to "HOWDY CAFÉ" and awning depth **Furniture Mall** 900 NW Blue Parkway, Lee's Summit, MO REV3 -Brooke Braun of Missouri Designer 64086 REV4 -08-02-22 Date **Furniture Mall of MO Paint Colors Vinyl Colors Customer Approval** Design # Sheet # **Drawing Title AWNINGS** ISS.103927 6 **of** 7 Sheet