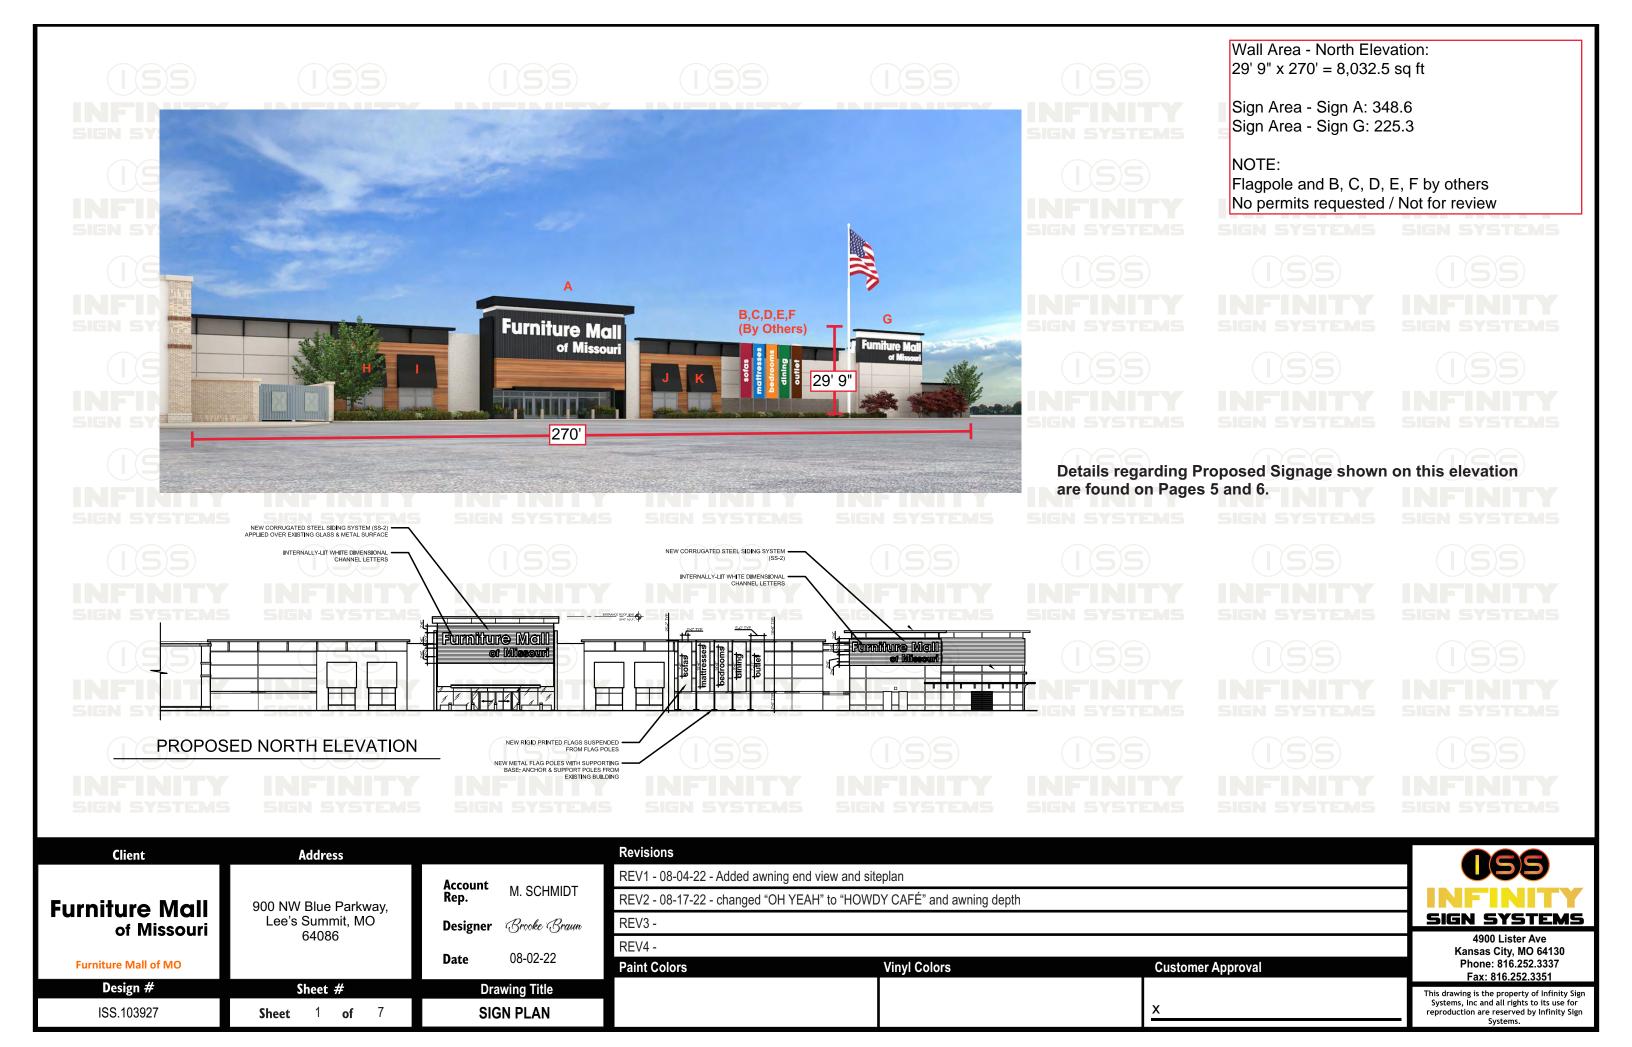

Details regarding Proposed Signage shown on this elevation are found on Pages 5 and 6.

NEW CORRUGATED STEEL SIDING SYSTEM
(SS-2)
INTERNALLY-LIT WHITE DIMENSIONAL
CHANNEL LETTERS

FURRINITURE MIGHT

OF MILESONAL

OF

PROPOSED SOUTH ELEVATION

Address

INFINITY SIGN SYSTEMS INFINITY

(1/5/5) INFINITY

INFINITY SIGN SYSTEMS INFINITY
SIEN SYSTEMS

Revisions Client REV1 - 08-04-22 - Added awning end view and siteplan Account M. SCHMIDT REV2 - 08-17-22 - changed "OH YEAH" to "HOWDY CAFÉ" and awning depth 900 NW Blue Parkway, Lee's Summit, MO **Furniture Mall** REV3 -Brooke Braun Designer of Missouri 64086 REV4 -08-02-22 Date **Furniture Mall of MO Paint Colors Customer Approval Vinyl Colors** Design # Sheet # **Drawing Title of** 7 **SIGN PLAN** ISS.103927 2 Sheet