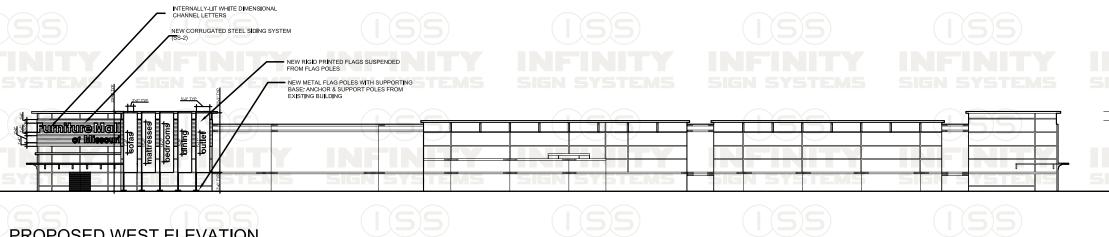

Wall Area - West Elevation: 29' 9" x 380' = 11,305 sq ft

Sign Area - Sign P: 225.3

NOTE:

Flagpole and Q, R, S, T, U by others No permits requested / Not for review

**Details regarding Proposed Signage shown on this elevation** 

PROPOSED WEST ELEVATION

Sheet

4

of

ISS.103927

|   | Client                        | Address              |                       | Revisions                     |
|---|-------------------------------|----------------------|-----------------------|-------------------------------|
|   |                               |                      | Account M COUMIDT     | REV1 - 08-04-22 - Added awnin |
|   | Furniture Mall<br>of Missouri | 900 NW Blue Parkway, | Rep. M. SCHMIDT       | REV2 - 08-17-22 - changed "OF |
|   |                               | Lee's Summit, MO     | Designer Brooke Braun | REV3 -                        |
| ı |                               | 64086                | 00.00.00              | REV4 -                        |
|   | Furniture Mall of MO          |                      | <b>Date</b> 08-02-22  | Paint Colors                  |
|   | Design #                      | Sheet #              | Drawing Title         |                               |