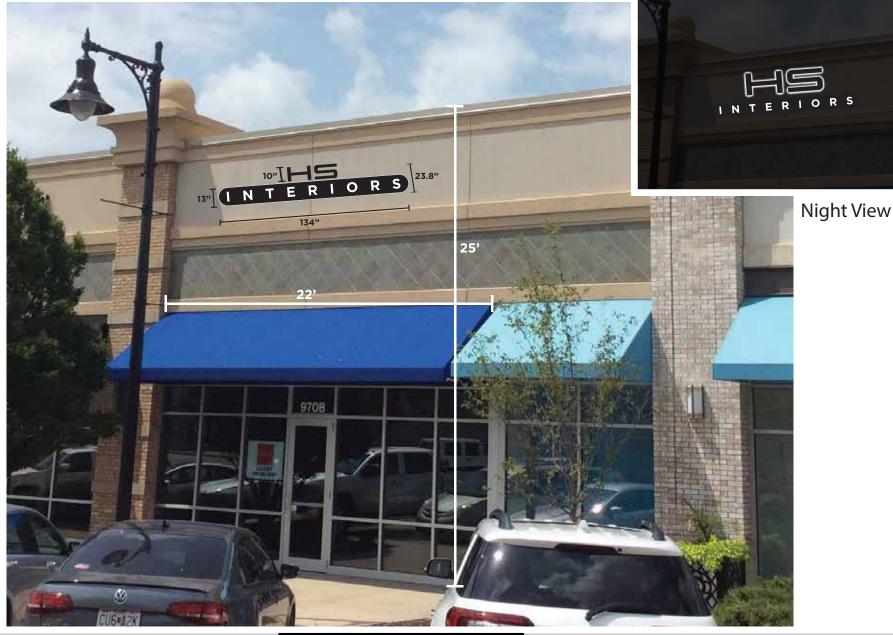

Sign Dimensions: 134" x 23.8" = 22sf PMS Colors: Black, White Store Front Sq. Footage: 22' x 25' = 550sf Trim Cap: **Pill Box - White** Contact: Patsy Ybarra Returns: **Pill Box - Black** Sales Person: Barry Raceway: **Direct Mount** Designer: Cody Proofs: of 3

816-407-SIGN (7446)

www.victorysignco.com

| Sign Dimensions: <b>134" x 23.8" = 22sf</b> | PMS Colors: | Black, White     |
|---------------------------------------------|-------------|------------------|
| Store Front Sq. Footage: 22' x 25' = 550sf  | Trim Cap:   | Pill Box - White |
| Contact: Patsy Ybarra                       | Returns:    | Pill Box - Black |
| Sales Person: Barry                         | Raceway:    | Direct Mount     |
| Designer: Cody                              | Proofs: _   | of 3             |