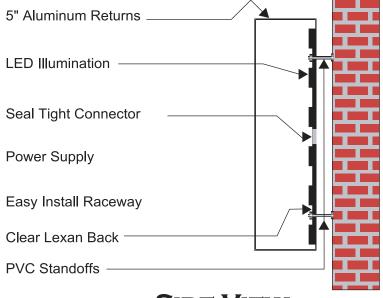

presentation of the final product. Victory Sign Company cannot be held responsible for differences between renderings and the finished product caused by monitors, printers, or environmental lighting. Victory Sign Company allows three free revisions on initial proof design any revisions between renderings and the finished product caused by monitors, printers, or environmental lighting. Victory Sign Company allows three free revisions on initial proof design any revisions between renderings and the finished product caused by monitors, printers, or environmental lighting. Victory Sign Company allows three free revisions on initial proof design any revisions between renderings and the finished product caused by monitors, printers, or environmental lighting.

## **Back Lit Channel Letters**





SIDE VIEW

## **Direct Mount**

| Customer:     | HS Interiors                   |
|---------------|--------------------------------|
| Address:      | 970 B. NW Blue Parkway         |
| City/St./Zip: | Lee's Summit, MO - Summit Fair |
| Phone:        | 816-797-1167                   |
| Email:        | hsinteriorsIIc@gmaail.com      |



816-407-SIGN (7446)

www.victorysignco.com

| Sign Dimensions: <b>134" x 23.8" = 22sf</b> | PMS Colors: | Black, White     |
|---------------------------------------------|-------------|------------------|
| Store Front Sq. Footage: 22' x 25' = 550sf  | Trim Cap:   | Pill Box - White |
| Contact: Patsy Ybarra                       | Returns:    | Pill Box - Black |
| Sales Person: Barry                         | Raceway:    | Direct Mount     |
| Design