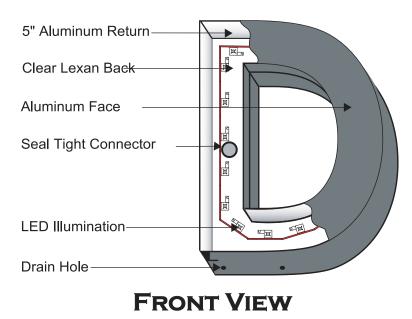

representation of the final product. Victory Sign Company cannot be held responsible for differences between renderings and the finished product caused by monitors, printers, or environmental lighting. Victory Sign Company allows three free revisions on initial proof design any revisions between renderings and the finished product caused by monitors, printers, or environmental lighting. Victory Sign Company allows three free revisions on initial proof design any revisions between renderings and the finished product caused by monitors, printers, or environmental lighting. Victory Sign Company allows three free revisions on initial proof design any revisions between renderings and the finished product caused by monitors, printers, or environmental lighting.

## **Back Lit Channel Letters**





SIDE VIEW

## **Direct Mount**

| Customer:     | HS Interiors                   |
|---------------|--------------------------------|
| Address:      | 970 B. NW Blue Parkway         |
| City/St./Zip: | Lee's Summit, MO - Summit Fair |
| Phone:        | 816-797-1167                   |
| Email:        | hsinteriorsIIc@gmaail.com      |



816-407-SIGN (7446)

www.victorysignco.com

| Sign Dimensions: <b>134" x 23.8" = 22sf</b> | PMS Colors: | Black, White     |
|---------------------------------------------|-------------|------------------|
| Store Front Sq. Footage: 22' x 25' = 550sf  | Trim Cap:   | Pill Box - White |
| Contact: Patsy Ybarra                       | Returns:    | Pill Box - Black |
| Sales Person: Barry                         | Raceway:    | Direct Mount     |
| Desi